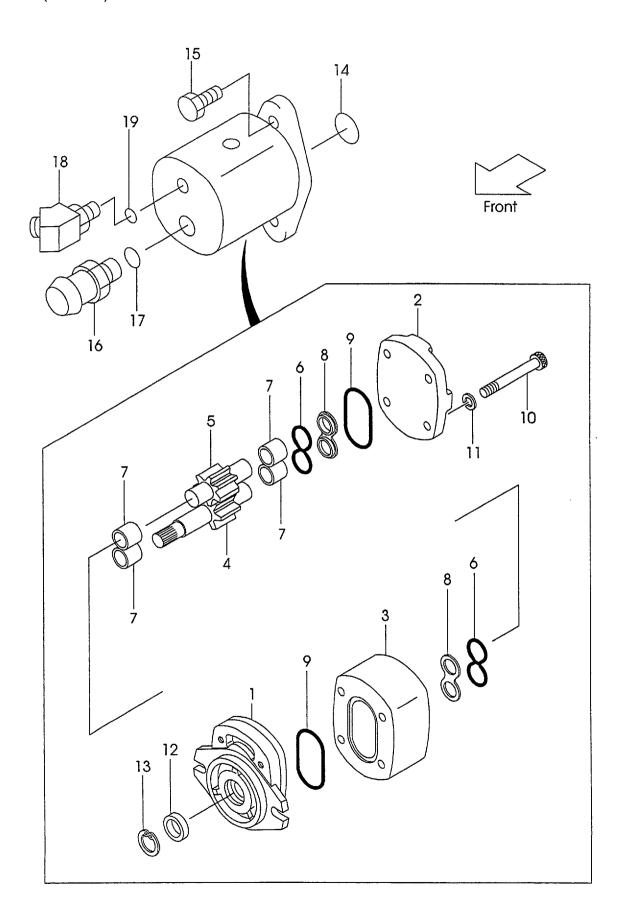

Fig.52 FOOT PEDAL CYLINDER(C-TYPE)

A:FG30C6 C:FD30C6

B:FG30T6 D:FD30T6

(F5035420)

| Item No | Part No.    | Mark | Description | Req'd | Remarks : Serial No. |
|---------|-------------|------|-------------|-------|----------------------|
| K1      | 216G5-32201 |      | KIT,REPAIR  | 1     | A,C                  |
| K2      | 214A5-33012 |      | KIT,REPAIR  |       | INC.2-5<br>A,C       |
|         |             |      |             |       | INC.21,22            |
|         |             |      |             |       |                      |
|         |             |      |             |       |                      |
|         |             |      |             |       |                      |
|         |             |      |             |       |                      |
|         |             |      |             |       |                      |
|         |             |      |             |       |                      |
|         |             |      |             |       |                      |
|         |             |      |             |       |                      |
|         |             |      |             |       |                      |
|         |             |      |             |       | ٠.                   |
|         |             |      |             |       |                      |
|         |             |      |             |       |                      |
|         |             |      |             |       |                      |
|         |             |      |             |       |                      |
|         |             |      |             |       |                      |
|         |             |      |             |       |                      |
|         |             |      |             |       |                      |
|         |             |      |             |       |                      |
|         |             |      |             |       |                      |
|         |             |      |             |       |                      |
|         |             |      |             |       |                      |
|         |             |      |             |       |                      |
|         |             |      |             |       |                      |
|         |             |      |             |       |                      |

Fig.53 BRAKE PIPE(C-TYPE)

| B:FG30T | 6 D:FD30T6  |      |                   | T     |     | (1 0000 100)         |
|---------|-------------|------|-------------------|-------|-----|----------------------|
| Item No |             | Mark | Description       | Req'd |     | Remarks : Serial No. |
| 1       | 218G5-42011 |      | HOSE              | 1     | A,C |                      |
| 2       | 218G5-42021 |      | PIPE              | 1     | A,C |                      |
| 3       | 239A5-42441 |      | ADAPTER           | 1     | A,C |                      |
| 4       | 239F5-42601 |      | PIPE,BRAKE RH     | 1     | A,C |                      |
| 5       | 239F5-42621 |      | PIPE,BRAKE LH     | 1     | A,C |                      |
| 6       | 239B5-42421 |      | BRACKET,THREE-WAY | 1     | A,C |                      |
| 7       | 23455-42021 |      | THREE-WAY         | b.    | A,C |                      |
|         | 01184-10030 |      | BOLT              |       | A,C |                      |
|         | 239A5-42451 |      | HOSE              | l .   | A,C |                      |
|         | 239A5-42461 |      | PIPE              |       | A,C |                      |
|         | 239A5-42471 |      | PIPE              | 1     | A,C |                      |
|         | 04913-11200 |      | BAND              | b .   | A,C |                      |
|         | 239A5-42351 |      | GUIDE             |       | A,C |                      |
|         | 216H3-92291 |      | BOLT              |       | A,C |                      |
| 15      | 239B5-42701 |      | VALVE,CHECK       | 1     | A,C |                      |
|         |             |      |                   |       |     |                      |
|         |             |      |                   |       |     |                      |
|         |             |      |                   |       |     |                      |
|         |             |      |                   |       |     | ,                    |
|         |             |      |                   |       |     |                      |
|         |             |      | ·                 |       |     |                      |
|         |             |      |                   |       |     |                      |
|         |             |      |                   |       |     |                      |
|         |             |      |                   |       | •   | •                    |
|         |             |      |                   |       | ·   |                      |
|         |             |      |                   |       |     |                      |
|         |             |      |                   |       |     |                      |
|         |             |      |                   |       | •   |                      |
|         |             |      |                   |       | ·   |                      |
|         |             |      |                   |       |     |                      |
|         |             |      |                   |       |     |                      |
|         |             |      |                   |       |     |                      |
|         |             |      |                   |       |     |                      |
|         |             |      |                   |       |     |                      |
|         |             |      |                   |       |     |                      |
|         |             |      |                   |       |     |                      |
|         |             |      |                   |       |     |                      |
|         |             |      |                   |       |     |                      |
|         |             | 1    |                   |       |     |                      |
|         |             |      |                   |       |     |                      |
|         |             |      |                   |       |     |                      |
|         |             |      |                   |       |     |                      |
|         |             |      |                   |       |     |                      |
|         |             |      |                   |       |     |                      |
|         |             |      |                   |       |     |                      |
|         |             |      |                   |       |     |                      |
|         |             |      |                   |       |     |                      |
|         |             | 1    |                   |       |     |                      |
|         |             |      |                   |       |     |                      |