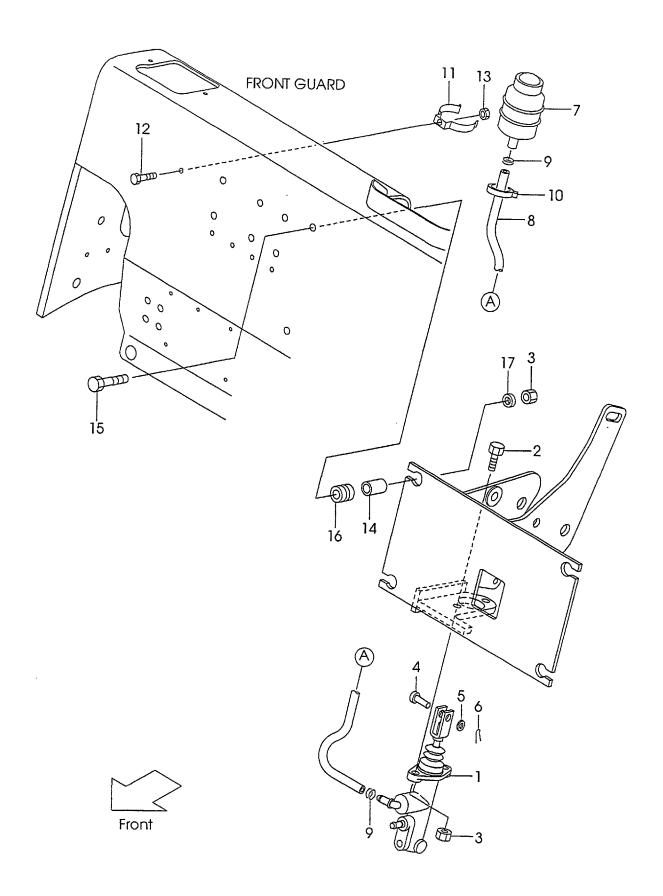

| CONTENTS |  |
|----------|--|
| CHASSIS  |  |

| A | FG30C6 | C | FD30C6 |
|---|--------|---|--------|
| В | FG30T6 | D | FD30T6 |

| UNASSIS                                     | <u> </u> |   |   |   |          |
|---------------------------------------------|----------|---|---|---|----------|
| SECTION                                     | A        | В | C | D | FIG. NO. |
| POWER CYLINDER [OBT], <exc></exc>           | 0        | 0 | 0 | 0 | 44       |
| POWER CYLINDER FITTING [OBT], <exc></exc>   | 0        | 0 | 0 | 0 | 45       |
| OVER HEAD GUARD                             | 0        | 0 | 0 | 0 | 46       |
| FRONT PIPE                                  | 0        | 0 | 0 | 0 | 47       |
| REAR PIPE                                   | 0        | 0 | 0 | 0 | 48       |
| HEAD GUARD PARTS                            | 0        | 0 | 0 | 0 | 49       |
| ACCEL PEDAL                                 | 0        | 0 | 0 | 0 | 50       |
| FOOT PEDAL(C-TYPE)                          | 0        |   | 0 |   | 51       |
| FOOT PEDAL CYLINDER(C-TYPE)                 | 0        |   | 0 |   | 52       |
| BRAKE PIPE(C-TYPE)                          | 0        |   | 0 | · | 53       |
| FOOT PEDAL COVER                            | 0        | 0 | 0 | 0 | 54       |
| FOOT PEDAL(T-TYPE)                          |          | 0 |   | 0 | 55       |
| FOOT PEDAL CYLINDER(T-TYPE)                 |          | 0 |   | 0 | 56       |
| FOOT PEDAL LINK(T-TYPE)                     |          | 0 |   | 0 | 57       |
| BRAKE PIPE(T-TYPE)                          |          | 0 |   | 0 | 58       |
| BRAKE LEVER                                 | 0        | 0 | 0 | 0 | 59       |
| FRAME                                       | 0        | 0 | 0 | 0 | 60       |
| OIL TANK                                    | 0        | 0 | 0 | 0 | 61       |
| FUEL TANK                                   | 0        | 0 | 0 | 0 | 62       |
| BALANCE WEIGHT                              | 0        | 0 | 0 | 0 | 63       |
| FRONT GUARD                                 | 0        | 0 | 0 | 0 | 64       |
| BONNET                                      | 0        | 0 | 0 | 0 | 65       |
| RADIATOR COVER                              | 0        | 0 | 0 | 0 | 66       |
| FLOOR BOARD                                 | 0        | 0 | 0 | 0 | 67       |
| SEAT                                        | 0        | 0 | 0 | 0 | 68       |
| MAIN PUMP (G-TYPE)                          | 0        | 0 |   |   | 69       |
| MAIN PUMP (D-TYPE)                          |          |   | 0 | 0 | 70       |
| CONTROL VALVE[2SV]                          | 0        | 0 | 0 | 0 | 71       |
| INLET SECTION                               | 0        | 0 | 0 | 0 | 72       |
| SPOOL SECTION(A)                            | 0        | 0 | 0 | 0 | 73       |
| SPOOL SECTION(B)                            | 0        | 0 | 0 | 0 | 74       |
| CONTROL VALVE FITTING                       | 0        | 0 | 0 | 0 | 75       |
| VALVE CONTROL[2SV]                          | 0        | 0 | 0 | 0 | 76       |
| VALVE CONTROL KNOB                          | 0        | 0 | 0 | 0 | 77       |
| HYDRAULIC LINE(MAIN)(1/3)(G-TYPE)           | 0        | 0 |   |   | 78       |
| HYDRAULIC LINE(MAIN)(1/3)(D-TYPE)           |          |   | 0 | 0 | 79       |
| HYDRAULIC LINE(MAIN)(2/3)                   | 0        | 0 | 0 | 0 | 80       |
| HYDRAULIC LINE(MAIN)(2/3) [OBT] <exc></exc> | 0        | 0 | 0 | 0 | 81       |
| HYDRAULIC LINE(MAIN)(3/3)                   | 0        | 0 | 0 | 0 | 82       |
| HYDRAULIC LINE(MAIN)(TOR-CON)(G-TYPE)       |          | 0 |   |   | 83       |
| HYDRAULIC LINE(MAIN)(TOR-CON)(D-TYPE)       |          |   |   | 0 | 84       |
| TILT CYLINDER                               | 0        | 0 | 0 | 0 | 85       |
| DECAL                                       | 0        | 0 | 0 | 0 | 86       |