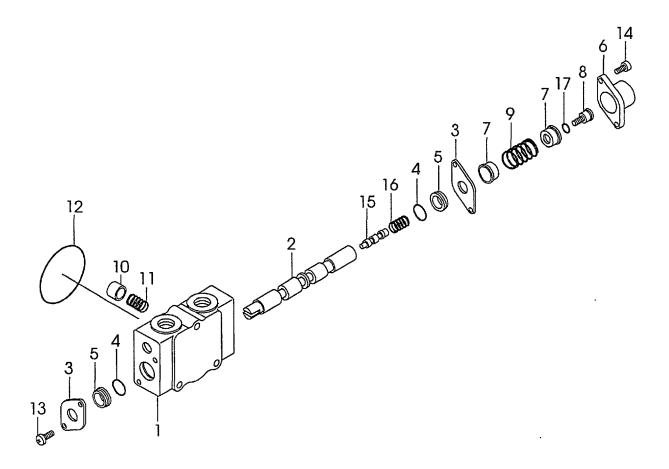

| CONTENTS |  |
|----------|--|
| CHASSIS  |  |

| A | FG30C6 | C | FD30C6 |
|---|--------|---|--------|
| В | FG30T6 | D | FD30T6 |

| UNASSIS                                     | <u> </u> |   |   |   |          |
|---------------------------------------------|----------|---|---|---|----------|
| SECTION                                     | A        | В | C | D | FIG. NO. |
| POWER CYLINDER [OBT], <exc></exc>           | 0        | 0 | 0 | 0 | 44       |
| POWER CYLINDER FITTING [OBT], <exc></exc>   | 0        | 0 | 0 | 0 | 45       |
| OVER HEAD GUARD                             | 0        | 0 | 0 | 0 | 46       |
| FRONT PIPE                                  | 0        | 0 | 0 | 0 | 47       |
| REAR PIPE                                   | 0        | 0 | 0 | 0 | 48       |
| HEAD GUARD PARTS                            | 0        | 0 | 0 | 0 | 49       |
| ACCEL PEDAL                                 | 0        | 0 | 0 | 0 | 50       |
| FOOT PEDAL(C-TYPE)                          | 0        |   | 0 |   | 51       |
| FOOT PEDAL CYLINDER(C-TYPE)                 | 0        |   | 0 |   | 52       |
| BRAKE PIPE(C-TYPE)                          | 0        |   | 0 | · | 53       |
| FOOT PEDAL COVER                            | 0        | 0 | 0 | 0 | 54       |
| FOOT PEDAL(T-TYPE)                          |          | 0 |   | 0 | 55       |
| FOOT PEDAL CYLINDER(T-TYPE)                 |          | 0 |   | 0 | 56       |
| FOOT PEDAL LINK(T-TYPE)                     |          | 0 |   | 0 | 57       |
| BRAKE PIPE(T-TYPE)                          |          | 0 |   | 0 | 58       |
| BRAKE LEVER                                 | 0        | 0 | 0 | 0 | 59       |
| FRAME                                       | 0        | 0 | 0 | 0 | 60       |
| OIL TANK                                    | 0        | 0 | 0 | 0 | 61       |
| FUEL TANK                                   | 0        | 0 | 0 | 0 | 62       |
| BALANCE WEIGHT                              | 0        | 0 | 0 | 0 | 63       |
| FRONT GUARD                                 | 0        | 0 | 0 | 0 | 64       |
| BONNET                                      | 0        | 0 | 0 | 0 | 65       |
| RADIATOR COVER                              | 0        | 0 | 0 | 0 | 66       |
| FLOOR BOARD                                 | 0        | 0 | 0 | 0 | 67       |
| SEAT                                        | 0        | 0 | 0 | 0 | 68       |
| MAIN PUMP (G-TYPE)                          | 0        | 0 |   |   | 69       |
| MAIN PUMP (D-TYPE)                          |          |   | 0 | 0 | 70       |
| CONTROL VALVE[2SV]                          | 0        | 0 | 0 | 0 | 71       |
| INLET SECTION                               | 0        | 0 | 0 | 0 | 72       |
| SPOOL SECTION(A)                            | 0        | 0 | 0 | 0 | 73       |
| SPOOL SECTION(B)                            | 0        | 0 | 0 | 0 | 74       |
| CONTROL VALVE FITTING                       | 0        | 0 | 0 | 0 | 75       |
| VALVE CONTROL[2SV]                          | 0        | 0 | 0 | 0 | 76       |
| VALVE CONTROL KNOB                          | 0        | 0 | 0 | 0 | 77       |
| HYDRAULIC LINE(MAIN)(1/3)(G-TYPE)           | 0        | 0 |   |   | 78       |
| HYDRAULIC LINE(MAIN)(1/3)(D-TYPE)           |          |   | 0 | 0 | 79       |
| HYDRAULIC LINE(MAIN)(2/3)                   | 0        | 0 | 0 | 0 | 80       |
| HYDRAULIC LINE(MAIN)(2/3) [OBT] <exc></exc> | 0        | 0 | 0 | 0 | 81       |
| HYDRAULIC LINE(MAIN)(3/3)                   | 0        | 0 | 0 | 0 | 82       |
| HYDRAULIC LINE(MAIN)(TOR-CON)(G-TYPE)       |          | 0 |   |   | 83       |
| HYDRAULIC LINE(MAIN)(TOR-CON)(D-TYPE)       |          |   |   | 0 | 84       |
| TILT CYLINDER                               | 0        | 0 | 0 | 0 | 85       |
| DECAL                                       | 0        | 0 | 0 | 0 | 86       |