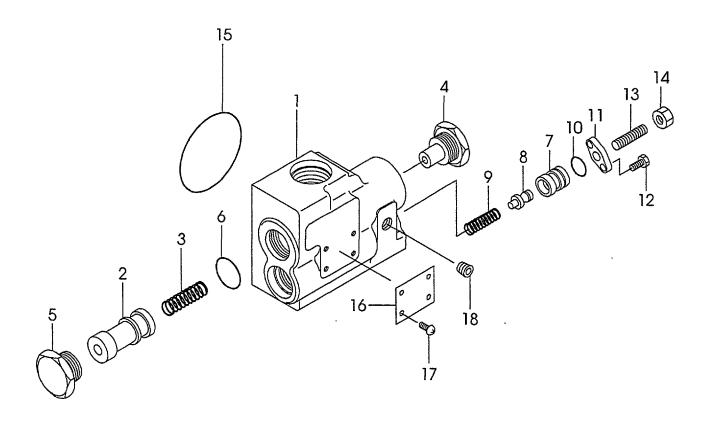

| CONTENTS |  |
|----------|--|
| CHASSIS  |  |

| A | FG30C6 | C | FD30C6 |
|---|--------|---|--------|
| В | FG30T6 | D | FD30T6 |

| UNASSIS                                     | <u> </u> |   |   |   |          |
|---------------------------------------------|----------|---|---|---|----------|
| SECTION                                     | A        | В | C | D | FIG. NO. |
| POWER CYLINDER [OBT], <exc></exc>           | 0        | 0 | 0 | 0 | 44       |
| POWER CYLINDER FITTING [OBT], <exc></exc>   | 0        | 0 | 0 | 0 | 45       |
| OVER HEAD GUARD                             | 0        | 0 | 0 | 0 | 46       |
| FRONT PIPE                                  | 0        | 0 | 0 | 0 | 47       |
| REAR PIPE                                   | 0        | 0 | 0 | 0 | 48       |
| HEAD GUARD PARTS                            | 0        | 0 | 0 | 0 | 49       |
| ACCEL PEDAL                                 | 0        | 0 | 0 | 0 | 50       |
| FOOT PEDAL(C-TYPE)                          | 0        |   | 0 |   | 51       |
| FOOT PEDAL CYLINDER(C-TYPE)                 | 0        |   | 0 |   | 52       |
| BRAKE PIPE(C-TYPE)                          | 0        |   | 0 | · | 53       |
| FOOT PEDAL COVER                            | 0        | 0 | 0 | 0 | 54       |
| FOOT PEDAL(T-TYPE)                          |          | 0 |   | 0 | 55       |
| FOOT PEDAL CYLINDER(T-TYPE)                 |          | 0 |   | 0 | 56       |
| FOOT PEDAL LINK(T-TYPE)                     |          | 0 |   | 0 | 57       |
| BRAKE PIPE(T-TYPE)                          |          | 0 |   | 0 | 58       |
| BRAKE LEVER                                 | 0        | 0 | 0 | 0 | 59       |
| FRAME                                       | 0        | 0 | 0 | 0 | 60       |
| OIL TANK                                    | 0        | 0 | 0 | 0 | 61       |
| FUEL TANK                                   | 0        | 0 | 0 | 0 | 62       |
| BALANCE WEIGHT                              | 0        | 0 | 0 | 0 | 63       |
| FRONT GUARD                                 | 0        | 0 | 0 | 0 | 64       |
| BONNET                                      | 0        | 0 | 0 | 0 | 65       |
| RADIATOR COVER                              | 0        | 0 | 0 | 0 | 66       |
| FLOOR BOARD                                 | 0        | 0 | 0 | 0 | 67       |
| SEAT                                        | 0        | 0 | 0 | 0 | 68       |
| MAIN PUMP (G-TYPE)                          | 0        | 0 |   |   | 69       |
| MAIN PUMP (D-TYPE)                          |          |   | 0 | 0 | 70       |
| CONTROL VALVE[2SV]                          | 0        | 0 | 0 | 0 | 71       |
| INLET SECTION                               | 0        | 0 | 0 | 0 | 72       |
| SPOOL SECTION(A)                            | 0        | 0 | 0 | 0 | 73       |
| SPOOL SECTION(B)                            | 0        | 0 | 0 | 0 | 74       |
| CONTROL VALVE FITTING                       | 0        | 0 | 0 | 0 | 75       |
| VALVE CONTROL[2SV]                          | 0        | 0 | 0 | 0 | 76       |
| VALVE CONTROL KNOB                          | 0        | 0 | 0 | 0 | 77       |
| HYDRAULIC LINE(MAIN)(1/3)(G-TYPE)           | 0        | 0 |   |   | 78       |
| HYDRAULIC LINE(MAIN)(1/3)(D-TYPE)           |          |   | 0 | 0 | 79       |
| HYDRAULIC LINE(MAIN)(2/3)                   | 0        | 0 | 0 | 0 | 80       |
| HYDRAULIC LINE(MAIN)(2/3) [OBT] <exc></exc> | 0        | 0 | 0 | 0 | 81       |
| HYDRAULIC LINE(MAIN)(3/3)                   | 0        | 0 | 0 | 0 | 82       |
| HYDRAULIC LINE(MAIN)(TOR-CON)(G-TYPE)       |          | 0 |   |   | 83       |
| HYDRAULIC LINE(MAIN)(TOR-CON)(D-TYPE)       |          |   |   | 0 | 84       |
| TILT CYLINDER                               | 0        | 0 | 0 | 0 | 85       |
| DECAL                                       | 0        | 0 | 0 | 0 | 86       |