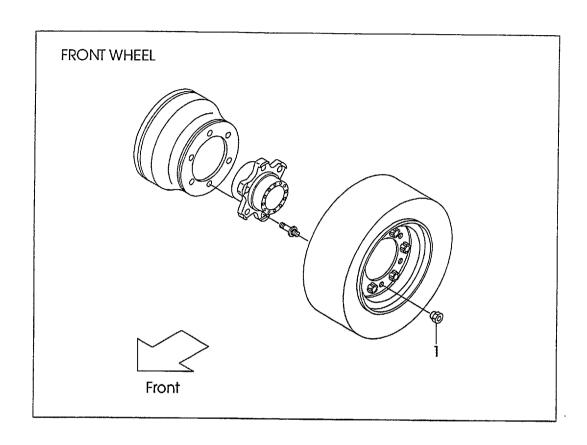

# · · · · Not sold separately.

Materals and specifications subject to change without notice.

CONTENTS CHASSIS

A FG30C6 C FD30C6
B FG30T6 D FD30T6

| CUA9919                          |   | B Fesule |   | U | LD3010   |
|----------------------------------|---|----------|---|---|----------|
| SECTION                          | A | В        | С | D | FIG. NO. |
| ENGINE MOUNT                     | 0 | 0        | 0 | 0 | 1        |
| AIR CLEANER(G-TYPE)              | 0 | 0        |   |   | 2        |
| AIR CLEANER(D-TYPE)              |   |          | 0 | 0 | 3        |
| AIR DUCT(G-TYPE)                 | 0 | 0        |   |   | 4        |
| AIR DUCT(D-TYPE)                 |   |          | 0 | 0 | 5        |
| COOLING UNIT(G-TYPE)             | 0 | 0        |   |   | 6        |
| COOLING UNIT(D-TYPE)             |   |          | 0 | 0 | 7        |
| FUEL SYSTEM(G-TYPE)              | 0 | 0        |   |   | 8        |
| FUEL SYSTEM(D-TYPE)              |   |          | 0 | 0 | 9        |
| EXHAUST SYSTEM(G-TYPE)           | 0 | 0        |   |   | 10       |
| EXHAUST SYSTEM(D-TYPE)           |   |          | 0 | 0 | 11       |
| COMBINATION METER                | 0 | 0        | 0 | 0 | 12       |
| STEERING SHAFT COVER             | 0 | 0        | 0 | 0 | 13       |
| ELECTRIC PARTS(G-TYPE)           | 0 | 0        |   |   | 14       |
| ELECTRIC PARTS(D-TYPE)           |   |          | 0 | 0 | 15       |
| LIGHT UNIT                       | 0 | 0        | 0 | 0 | 16       |
| BACK BUZZER                      | 0 | 0        | 0 | 0 | 17       |
| DRIVE UNIT MOUNT(C-TYPE)         | 0 |          | 0 |   | 18       |
| CLUTCH(C-TYPE)                   | 0 |          | 0 |   | 19 .     |
| MISSION CASE(C-TYPE)             | 0 |          | 0 |   | 20       |
| MISSION GEAR(C-TYPE)             | 0 |          | 0 |   | 21       |
| DRIVE UNIT MOUNT(T-TYPE)         |   | 0        |   | 0 | 22       |
| TORQUE CONVERTER CASE (T-TYPE)   |   | 0        |   | 0 | 23       |
| CHARGING PUMP (T-TYPE)           |   | 0        |   | 0 | 24       |
| MISSION CASE (T-TYPE)            |   | 0        |   | 0 | 25       |
| CLUTCH PACK (T-TYPE)             |   | 0        |   | 0 | 26       |
| CONTROL VALVE (T-TYPE)           |   | 0        |   | 0 | 27       |
| REDUCTION(C-TYPE)(T-TYPE)        | 0 | 0        | 0 | 0 | 28       |
| DIFFERENTIAL(C-TYPE)(T-TYPE)     | 0 | 0        | 0 | 0 | 29       |
| DRIVE AXLE                       | 0 | 0        | 0 | 0 | 30       |
| WHEEL BRAKE                      | 0 | 0        | 0 | 0 | 31       |
| STEERING WHEEL UNIT              | 0 | 0        | 0 | 0 | 32       |
| GEAR BOX                         | 0 | 0        | 0 | 0 | 33       |
| ORBITROL [OBT] <exc></exc>       | 0 | 0        | 0 | 0 | 34       |
| FITTING (GEAR BOX & ORBITROL)    | 0 | 0        | 0 | 0 | 35       |
| DRAG LINK                        | 0 | 0        | 0 | 0 | 36       |
| STEERING AXLE                    | 0 | 0        | 0 | 0 | 37       |
| STEERING AXLE [OBT], <exc></exc> | 0 | 0        | 0 | 0 | 38       |
| AXLE SUPPORT                     | 0 | 0        | 0 | 0 | 39       |
| HUB NUT                          | 0 | 0        | 0 | 0 | 40       |
| FRONT WHEEL                      | 0 | 0        | 0 | 0 | 41       |
| REAR WHEEL                       | 0 | 0        | 0 | 0 | 42       |
| POWER CYLINDER                   | 0 | 0        | 0 | 0 | 43       |