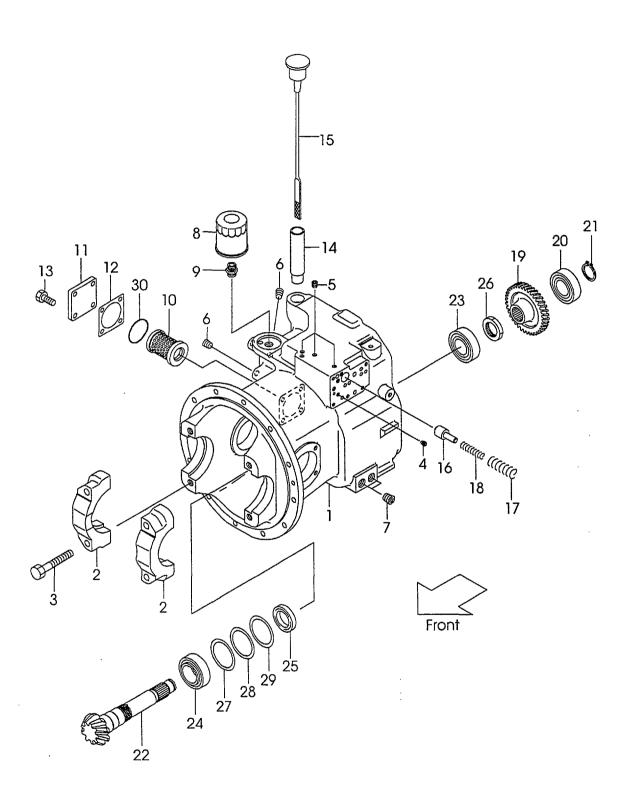

# · · · · Not sold separately.

Materals and specifications subject to change without notice.

CONTENTS CHASSIS

A FG30C6 C FD30C6
B FG30T6 D FD30T6

| CUA9919                          |   | B Fesule |   | U | LD3010   |
|----------------------------------|---|----------|---|---|----------|
| SECTION                          | A | В        | С | D | FIG. NO. |
| ENGINE MOUNT                     | 0 | 0        | 0 | 0 | 1        |
| AIR CLEANER(G-TYPE)              | 0 | 0        |   |   | 2        |
| AIR CLEANER(D-TYPE)              |   |          | 0 | 0 | 3        |
| AIR DUCT(G-TYPE)                 | 0 | 0        |   |   | 4        |
| AIR DUCT(D-TYPE)                 |   |          | 0 | 0 | 5        |
| COOLING UNIT(G-TYPE)             | 0 | 0        |   |   | 6        |
| COOLING UNIT(D-TYPE)             |   |          | 0 | 0 | 7        |
| FUEL SYSTEM(G-TYPE)              | 0 | 0        |   |   | 8        |
| FUEL SYSTEM(D-TYPE)              |   |          | 0 | 0 | 9        |
| EXHAUST SYSTEM(G-TYPE)           | 0 | 0        |   |   | 10       |
| EXHAUST SYSTEM(D-TYPE)           |   |          | 0 | 0 | 11       |
| COMBINATION METER                | 0 | 0        | 0 | 0 | 12       |
| STEERING SHAFT COVER             | 0 | 0        | 0 | 0 | 13       |
| ELECTRIC PARTS(G-TYPE)           | 0 | 0        |   |   | 14       |
| ELECTRIC PARTS(D-TYPE)           |   |          | 0 | 0 | 15       |
| LIGHT UNIT                       | 0 | 0        | 0 | 0 | 16       |
| BACK BUZZER                      | 0 | 0        | 0 | 0 | 17       |
| DRIVE UNIT MOUNT(C-TYPE)         | 0 |          | 0 |   | 18       |
| CLUTCH(C-TYPE)                   | 0 |          | 0 |   | 19 .     |
| MISSION CASE(C-TYPE)             | 0 |          | 0 |   | 20       |
| MISSION GEAR(C-TYPE)             | 0 |          | 0 |   | 21       |
| DRIVE UNIT MOUNT(T-TYPE)         |   | 0        |   | 0 | 22       |
| TORQUE CONVERTER CASE (T-TYPE)   |   | 0        |   | 0 | 23       |
| CHARGING PUMP (T-TYPE)           |   | 0        |   | 0 | 24       |
| MISSION CASE (T-TYPE)            |   | 0        |   | 0 | 25       |
| CLUTCH PACK (T-TYPE)             |   | 0        |   | 0 | 26       |
| CONTROL VALVE (T-TYPE)           |   | 0        |   | 0 | 27       |
| REDUCTION(C-TYPE)(T-TYPE)        | 0 | 0        | 0 | 0 | 28       |
| DIFFERENTIAL(C-TYPE)(T-TYPE)     | 0 | 0        | 0 | 0 | 29       |
| DRIVE AXLE                       | 0 | 0        | 0 | 0 | 30       |
| WHEEL BRAKE                      | 0 | 0        | 0 | 0 | 31       |
| STEERING WHEEL UNIT              | 0 | 0        | 0 | 0 | 32       |
| GEAR BOX                         | 0 | 0        | 0 | 0 | 33       |
| ORBITROL [OBT] <exc></exc>       | 0 | 0        | 0 | 0 | 34       |
| FITTING (GEAR BOX & ORBITROL)    | 0 | 0        | 0 | 0 | 35       |
| DRAG LINK                        | 0 | 0        | 0 | 0 | 36       |
| STEERING AXLE                    | 0 | 0        | 0 | 0 | 37       |
| STEERING AXLE [OBT], <exc></exc> | 0 | 0        | 0 | 0 | 38       |
| AXLE SUPPORT                     | 0 | 0        | 0 | 0 | 39       |
| HUB NUT                          | 0 | 0        | 0 | 0 | 40       |
| FRONT WHEEL                      | 0 | 0        | 0 | 0 | 41       |
| REAR WHEEL                       | 0 | 0        | 0 | 0 | 42       |
| POWER CYLINDER                   | 0 | 0        | 0 | 0 | 43       |