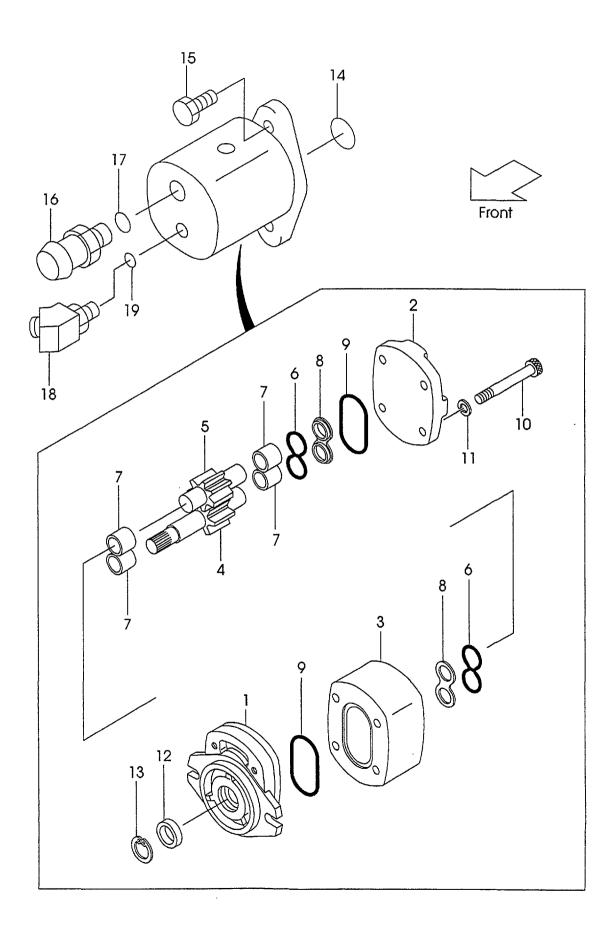

| CONTENTS |  |
|----------|--|
| CHASSIS  |  |

| A | FG30C6 | C | FD30C6 |
|---|--------|---|--------|
| В | FG30T6 | D | FD30T6 |

| UNASSIS                                     | <u> </u> |   |   |   |          |
|---------------------------------------------|----------|---|---|---|----------|
| SECTION                                     | A        | В | C | D | FIG. NO. |
| POWER CYLINDER [OBT], <exc></exc>           | 0        | 0 | 0 | 0 | 44       |
| POWER CYLINDER FITTING [OBT], <exc></exc>   | 0        | 0 | 0 | 0 | 45       |
| OVER HEAD GUARD                             | 0        | 0 | 0 | 0 | 46       |
| FRONT PIPE                                  | 0        | 0 | 0 | 0 | 47       |
| REAR PIPE                                   | 0        | 0 | 0 | 0 | 48       |
| HEAD GUARD PARTS                            | 0        | 0 | 0 | 0 | 49       |
| ACCEL PEDAL                                 | 0        | 0 | 0 | 0 | 50       |
| FOOT PEDAL(C-TYPE)                          | 0        |   | 0 |   | 51       |
| FOOT PEDAL CYLINDER(C-TYPE)                 | 0        |   | 0 |   | 52       |
| BRAKE PIPE(C-TYPE)                          | 0        |   | 0 | · | 53       |
| FOOT PEDAL COVER                            | 0        | 0 | 0 | 0 | 54       |
| FOOT PEDAL(T-TYPE)                          |          | 0 |   | 0 | 55       |
| FOOT PEDAL CYLINDER(T-TYPE)                 |          | 0 |   | 0 | 56       |
| FOOT PEDAL LINK(T-TYPE)                     |          | 0 |   | 0 | 57       |
| BRAKE PIPE(T-TYPE)                          |          | 0 |   | 0 | 58       |
| BRAKE LEVER                                 | 0        | 0 | 0 | 0 | 59       |
| FRAME                                       | 0        | 0 | 0 | 0 | 60       |
| OIL TANK                                    | 0        | 0 | 0 | 0 | 61       |
| FUEL TANK                                   | 0        | 0 | 0 | 0 | 62       |
| BALANCE WEIGHT                              | 0        | 0 | 0 | 0 | 63       |
| FRONT GUARD                                 | 0        | 0 | 0 | 0 | 64       |
| BONNET                                      | 0        | 0 | 0 | 0 | 65       |
| RADIATOR COVER                              | 0        | 0 | 0 | 0 | 66       |
| FLOOR BOARD                                 | 0        | 0 | 0 | 0 | 67       |
| SEAT                                        | 0        | 0 | 0 | 0 | 68       |
| MAIN PUMP (G-TYPE)                          | 0        | 0 |   |   | 69       |
| MAIN PUMP (D-TYPE)                          |          |   | 0 | 0 | 70       |
| CONTROL VALVE[2SV]                          | 0        | 0 | 0 | 0 | 71       |
| INLET SECTION                               | 0        | 0 | 0 | 0 | 72       |
| SPOOL SECTION(A)                            | 0        | 0 | 0 | 0 | 73       |
| SPOOL SECTION(B)                            | 0        | 0 | 0 | 0 | 74       |
| CONTROL VALVE FITTING                       | 0        | 0 | 0 | 0 | 75       |
| VALVE CONTROL[2SV]                          | 0        | 0 | 0 | 0 | 76       |
| VALVE CONTROL KNOB                          | 0        | 0 | 0 | 0 | 77       |
| HYDRAULIC LINE(MAIN)(1/3)(G-TYPE)           | 0        | 0 |   |   | 78       |
| HYDRAULIC LINE(MAIN)(1/3)(D-TYPE)           |          |   | 0 | 0 | 79       |
| HYDRAULIC LINE(MAIN)(2/3)                   | 0        | 0 | 0 | 0 | 80       |
| HYDRAULIC LINE(MAIN)(2/3) [OBT] <exc></exc> | 0        | 0 | 0 | 0 | 81       |
| HYDRAULIC LINE(MAIN)(3/3)                   | 0        | 0 | 0 | 0 | 82       |
| HYDRAULIC LINE(MAIN)(TOR-CON)(G-TYPE)       |          | 0 |   |   | 83       |
| HYDRAULIC LINE(MAIN)(TOR-CON)(D-TYPE)       |          |   |   | 0 | 84       |
| TILT CYLINDER                               | 0        | 0 | 0 | 0 | 85       |
| DECAL                                       | 0        | 0 | 0 | 0 | 86       |