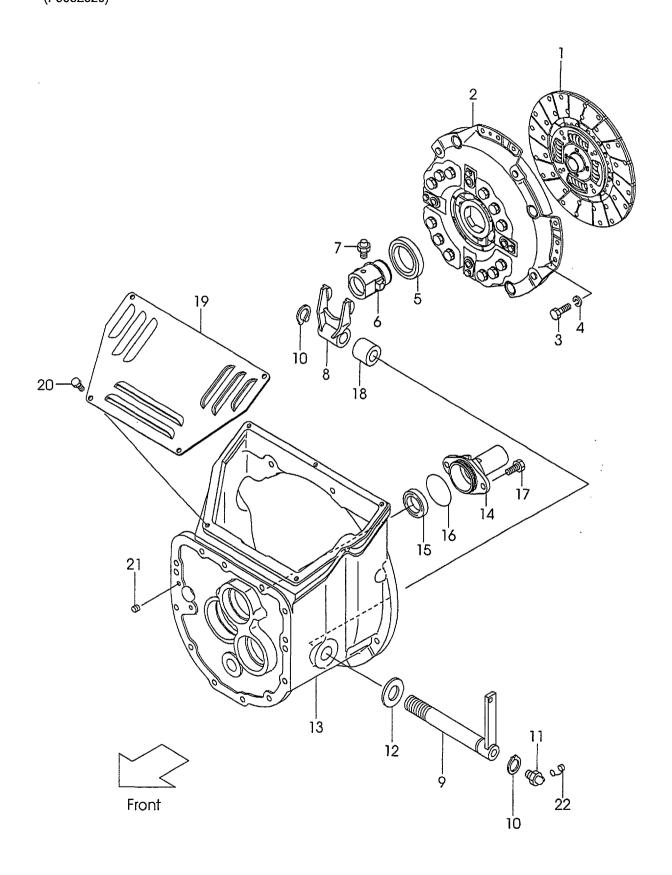

# · · · · Not sold separately.

Materals and specifications subject to change without notice.

CONTENTS CHASSIS

A FG30C6 C FD30C6
B FG30T6 D FD30T6

| CUA9919                          |   | B Fesule |   | U | LD3010   |
|----------------------------------|---|----------|---|---|----------|
| SECTION                          | A | В        | С | D | FIG. NO. |
| ENGINE MOUNT                     | 0 | 0        | 0 | 0 | 1        |
| AIR CLEANER(G-TYPE)              | 0 | 0        |   |   | 2        |
| AIR CLEANER(D-TYPE)              |   |          | 0 | 0 | 3        |
| AIR DUCT(G-TYPE)                 | 0 | 0        |   |   | 4        |
| AIR DUCT(D-TYPE)                 |   |          | 0 | 0 | 5        |
| COOLING UNIT(G-TYPE)             | 0 | 0        |   |   | 6        |
| COOLING UNIT(D-TYPE)             |   |          | 0 | 0 | 7        |
| FUEL SYSTEM(G-TYPE)              | 0 | 0        |   |   | 8        |
| FUEL SYSTEM(D-TYPE)              |   |          | 0 | 0 | 9        |
| EXHAUST SYSTEM(G-TYPE)           | 0 | 0        |   |   | 10       |
| EXHAUST SYSTEM(D-TYPE)           |   |          | 0 | 0 | 11       |
| COMBINATION METER                | 0 | 0        | 0 | 0 | 12       |
| STEERING SHAFT COVER             | 0 | 0        | 0 | 0 | 13       |
| ELECTRIC PARTS(G-TYPE)           | 0 | 0        |   |   | 14       |
| ELECTRIC PARTS(D-TYPE)           |   |          | 0 | 0 | 15       |
| LIGHT UNIT                       | 0 | 0        | 0 | 0 | 16       |
| BACK BUZZER                      | 0 | 0        | 0 | 0 | 17       |
| DRIVE UNIT MOUNT(C-TYPE)         | 0 |          | 0 |   | 18       |
| CLUTCH(C-TYPE)                   | 0 |          | 0 |   | 19 .     |
| MISSION CASE(C-TYPE)             | 0 |          | 0 |   | 20       |
| MISSION GEAR(C-TYPE)             | 0 |          | 0 |   | 21       |
| DRIVE UNIT MOUNT(T-TYPE)         |   | 0        |   | 0 | 22       |
| TORQUE CONVERTER CASE (T-TYPE)   |   | 0        |   | 0 | 23       |
| CHARGING PUMP (T-TYPE)           |   | 0        |   | 0 | 24       |
| MISSION CASE (T-TYPE)            |   | 0        |   | 0 | 25       |
| CLUTCH PACK (T-TYPE)             |   | 0        |   | 0 | 26       |
| CONTROL VALVE (T-TYPE)           |   | 0        |   | 0 | 27       |
| REDUCTION(C-TYPE)(T-TYPE)        | 0 | 0        | 0 | 0 | 28       |
| DIFFERENTIAL(C-TYPE)(T-TYPE)     | 0 | 0        | 0 | 0 | 29       |
| DRIVE AXLE                       | 0 | 0        | 0 | 0 | 30       |
| WHEEL BRAKE                      | 0 | 0        | 0 | 0 | 31       |
| STEERING WHEEL UNIT              | 0 | 0        | 0 | 0 | 32       |
| GEAR BOX                         | 0 | 0        | 0 | 0 | 33       |
| ORBITROL [OBT] <exc></exc>       | 0 | 0        | 0 | 0 | 34       |
| FITTING (GEAR BOX & ORBITROL)    | 0 | 0        | 0 | 0 | 35       |
| DRAG LINK                        | 0 | 0        | 0 | 0 | 36       |
| STEERING AXLE                    | 0 | 0        | 0 | 0 | 37       |
| STEERING AXLE [OBT], <exc></exc> | 0 | 0        | 0 | 0 | 38       |
| AXLE SUPPORT                     | 0 | 0        | 0 | 0 | 39       |
| HUB NUT                          | 0 | 0        | 0 | 0 | 40       |
| FRONT WHEEL                      | 0 | 0        | 0 | 0 | 41       |
| REAR WHEEL                       | 0 | 0        | 0 | 0 | 42       |
| POWER CYLINDER                   | 0 | 0        | 0 | 0 | 43       |