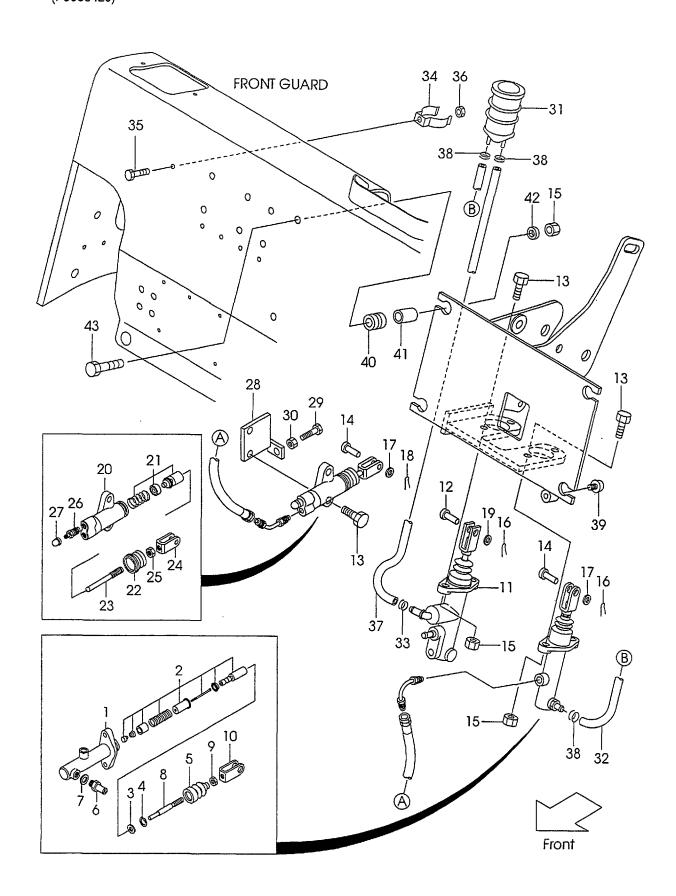

| CONTENTS |  |
|----------|--|
| CHASSIS  |  |

| A | FG30C6 | C | FD30C6 |
|---|--------|---|--------|
| В | FG30T6 | D | FD30T6 |

| UNASSIS                                     | <u> </u> |   |   |   |          |
|---------------------------------------------|----------|---|---|---|----------|
| SECTION                                     | A        | В | C | D | FIG. NO. |
| POWER CYLINDER [OBT], <exc></exc>           | 0        | 0 | 0 | 0 | 44       |
| POWER CYLINDER FITTING [OBT], <exc></exc>   | 0        | 0 | 0 | 0 | 45       |
| OVER HEAD GUARD                             | 0        | 0 | 0 | 0 | 46       |
| FRONT PIPE                                  | 0        | 0 | 0 | 0 | 47       |
| REAR PIPE                                   | 0        | 0 | 0 | 0 | 48       |
| HEAD GUARD PARTS                            | 0        | 0 | 0 | 0 | 49       |
| ACCEL PEDAL                                 | 0        | 0 | 0 | 0 | 50       |
| FOOT PEDAL(C-TYPE)                          | 0        |   | 0 |   | 51       |
| FOOT PEDAL CYLINDER(C-TYPE)                 | 0        |   | 0 |   | 52       |
| BRAKE PIPE(C-TYPE)                          | 0        |   | 0 | · | 53       |
| FOOT PEDAL COVER                            | 0        | 0 | 0 | 0 | 54       |
| FOOT PEDAL(T-TYPE)                          |          | 0 |   | 0 | 55       |
| FOOT PEDAL CYLINDER(T-TYPE)                 |          | 0 |   | 0 | 56       |
| FOOT PEDAL LINK(T-TYPE)                     |          | 0 |   | 0 | 57       |
| BRAKE PIPE(T-TYPE)                          |          | 0 |   | 0 | 58       |
| BRAKE LEVER                                 | 0        | 0 | 0 | 0 | 59       |
| FRAME                                       | 0        | 0 | 0 | 0 | 60       |
| OIL TANK                                    | 0        | 0 | 0 | 0 | 61       |
| FUEL TANK                                   | 0        | 0 | 0 | 0 | 62       |
| BALANCE WEIGHT                              | 0        | 0 | 0 | 0 | 63       |
| FRONT GUARD                                 | 0        | 0 | 0 | 0 | 64       |
| BONNET                                      | 0        | 0 | 0 | 0 | 65       |
| RADIATOR COVER                              | 0        | 0 | 0 | 0 | 66       |
| FLOOR BOARD                                 | 0        | 0 | 0 | 0 | 67       |
| SEAT                                        | 0        | 0 | 0 | 0 | 68       |
| MAIN PUMP (G-TYPE)                          | 0        | 0 |   |   | 69       |
| MAIN PUMP (D-TYPE)                          |          |   | 0 | 0 | 70       |
| CONTROL VALVE[2SV]                          | 0        | 0 | 0 | 0 | 71       |
| INLET SECTION                               | 0        | 0 | 0 | 0 | 72       |
| SPOOL SECTION(A)                            | 0        | 0 | 0 | 0 | 73       |
| SPOOL SECTION(B)                            | 0        | 0 | 0 | 0 | 74       |
| CONTROL VALVE FITTING                       | 0        | 0 | 0 | 0 | 75       |
| VALVE CONTROL[2SV]                          | 0        | 0 | 0 | 0 | 76       |
| VALVE CONTROL KNOB                          | 0        | 0 | 0 | 0 | 77       |
| HYDRAULIC LINE(MAIN)(1/3)(G-TYPE)           | 0        | 0 |   |   | 78       |
| HYDRAULIC LINE(MAIN)(1/3)(D-TYPE)           |          |   | 0 | 0 | 79       |
| HYDRAULIC LINE(MAIN)(2/3)                   | 0        | 0 | 0 | 0 | 80       |
| HYDRAULIC LINE(MAIN)(2/3) [OBT] <exc></exc> | 0        | 0 | 0 | 0 | 81       |
| HYDRAULIC LINE(MAIN)(3/3)                   | 0        | 0 | 0 | 0 | 82       |
| HYDRAULIC LINE(MAIN)(TOR-CON)(G-TYPE)       |          | 0 |   |   | 83       |
| HYDRAULIC LINE(MAIN)(TOR-CON)(D-TYPE)       |          |   |   | 0 | 84       |
| TILT CYLINDER                               | 0        | 0 | 0 | 0 | 85       |
| DECAL                                       | 0        | 0 | 0 | 0 | 86       |