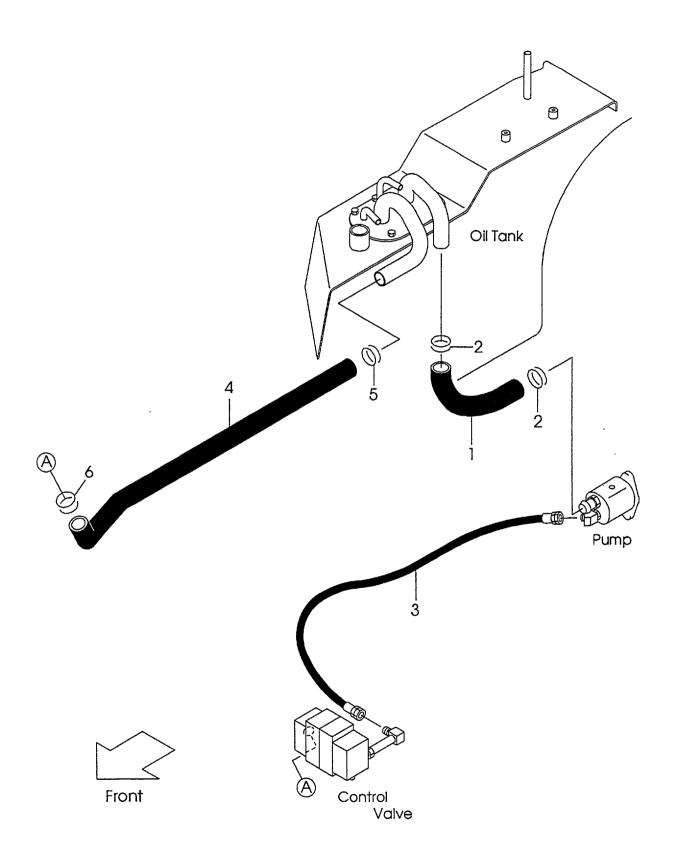

| CONTENTS |  |
|----------|--|
| CHASSIS  |  |

| A | FG30C6 | C | FD30C6 |
|---|--------|---|--------|
| В | FG30T6 | D | FD30T6 |

| UNASSIS                                     | <u> </u> |   |   |   |          |
|---------------------------------------------|----------|---|---|---|----------|
| SECTION                                     | A        | В | C | D | FIG. NO. |
| POWER CYLINDER [OBT], <exc></exc>           | 0        | 0 | 0 | 0 | 44       |
| POWER CYLINDER FITTING [OBT], <exc></exc>   | 0        | 0 | 0 | 0 | 45       |
| OVER HEAD GUARD                             | 0        | 0 | 0 | 0 | 46       |
| FRONT PIPE                                  | 0        | 0 | 0 | 0 | 47       |
| REAR PIPE                                   | 0        | 0 | 0 | 0 | 48       |
| HEAD GUARD PARTS                            | 0        | 0 | 0 | 0 | 49       |
| ACCEL PEDAL                                 | 0        | 0 | 0 | 0 | 50       |
| FOOT PEDAL(C-TYPE)                          | 0        |   | 0 |   | 51       |
| FOOT PEDAL CYLINDER(C-TYPE)                 | 0        |   | 0 |   | 52       |
| BRAKE PIPE(C-TYPE)                          | 0        |   | 0 | · | 53       |
| FOOT PEDAL COVER                            | 0        | 0 | 0 | 0 | 54       |
| FOOT PEDAL(T-TYPE)                          |          | 0 |   | 0 | 55       |
| FOOT PEDAL CYLINDER(T-TYPE)                 |          | 0 |   | 0 | 56       |
| FOOT PEDAL LINK(T-TYPE)                     |          | 0 |   | 0 | 57       |
| BRAKE PIPE(T-TYPE)                          |          | 0 |   | 0 | 58       |
| BRAKE LEVER                                 | 0        | 0 | 0 | 0 | 59       |
| FRAME                                       | 0        | 0 | 0 | 0 | 60       |
| OIL TANK                                    | 0        | 0 | 0 | 0 | 61       |
| FUEL TANK                                   | 0        | 0 | 0 | 0 | 62       |
| BALANCE WEIGHT                              | 0        | 0 | 0 | 0 | 63       |
| FRONT GUARD                                 | 0        | 0 | 0 | 0 | 64       |
| BONNET                                      | 0        | 0 | 0 | 0 | 65       |
| RADIATOR COVER                              | 0        | 0 | 0 | 0 | 66       |
| FLOOR BOARD                                 | 0        | 0 | 0 | 0 | 67       |
| SEAT                                        | 0        | 0 | 0 | 0 | 68       |
| MAIN PUMP (G-TYPE)                          | 0        | 0 |   |   | 69       |
| MAIN PUMP (D-TYPE)                          |          |   | 0 | 0 | 70       |
| CONTROL VALVE[2SV]                          | 0        | 0 | 0 | 0 | 71       |
| INLET SECTION                               | 0        | 0 | 0 | 0 | 72       |
| SPOOL SECTION(A)                            | 0        | 0 | 0 | 0 | 73       |
| SPOOL SECTION(B)                            | 0        | 0 | 0 | 0 | 74       |
| CONTROL VALVE FITTING                       | 0        | 0 | 0 | 0 | 75       |
| VALVE CONTROL[2SV]                          | 0        | 0 | 0 | 0 | 76       |
| VALVE CONTROL KNOB                          | 0        | 0 | 0 | 0 | 77       |
| HYDRAULIC LINE(MAIN)(1/3)(G-TYPE)           | 0        | 0 |   |   | 78       |
| HYDRAULIC LINE(MAIN)(1/3)(D-TYPE)           |          |   | 0 | 0 | 79       |
| HYDRAULIC LINE(MAIN)(2/3)                   | 0        | 0 | 0 | 0 | 80       |
| HYDRAULIC LINE(MAIN)(2/3) [OBT] <exc></exc> | 0        | 0 | 0 | 0 | 81       |
| HYDRAULIC LINE(MAIN)(3/3)                   | 0        | 0 | 0 | 0 | 82       |
| HYDRAULIC LINE(MAIN)(TOR-CON)(G-TYPE)       |          | 0 |   |   | 83       |
| HYDRAULIC LINE(MAIN)(TOR-CON)(D-TYPE)       |          |   |   | 0 | 84       |
| TILT CYLINDER                               | 0        | 0 | 0 | 0 | 85       |
| DECAL                                       | 0        | 0 | 0 | 0 | 86       |