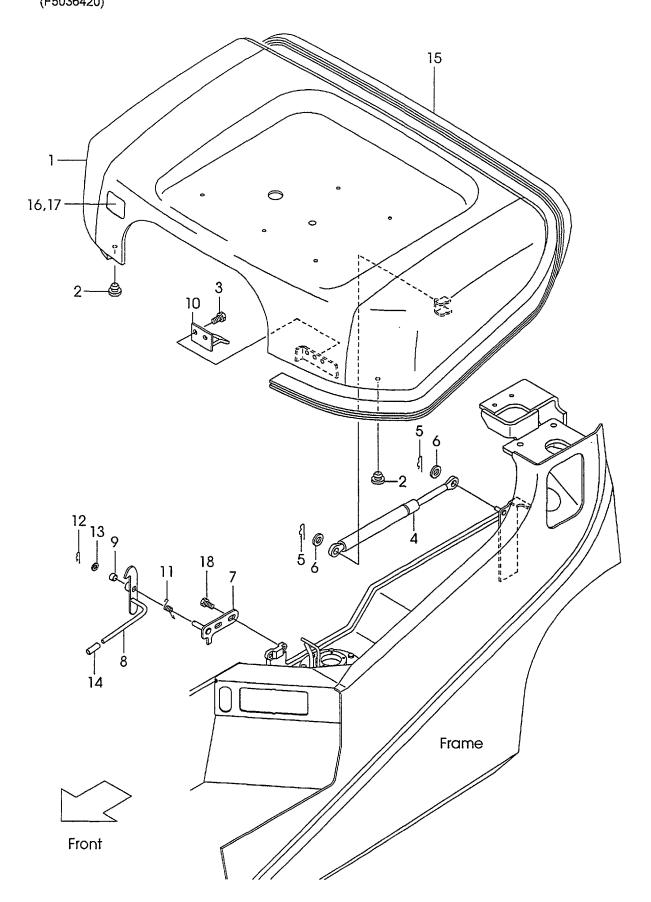

| CONTENTS |  |
|----------|--|
| CHASSIS  |  |

| A | FG30C6 | C | FD30C6 |
|---|--------|---|--------|
| В | FG30T6 | D | FD30T6 |

| UNASSIS                                     | <u> </u> |   |   |   |          |
|---------------------------------------------|----------|---|---|---|----------|
| SECTION                                     | A        | В | C | D | FIG. NO. |
| POWER CYLINDER [OBT], <exc></exc>           | 0        | 0 | 0 | 0 | 44       |
| POWER CYLINDER FITTING [OBT], <exc></exc>   | 0        | 0 | 0 | 0 | 45       |
| OVER HEAD GUARD                             | 0        | 0 | 0 | 0 | 46       |
| FRONT PIPE                                  | 0        | 0 | 0 | 0 | 47       |
| REAR PIPE                                   | 0        | 0 | 0 | 0 | 48       |
| HEAD GUARD PARTS                            | 0        | 0 | 0 | 0 | 49       |
| ACCEL PEDAL                                 | 0        | 0 | 0 | 0 | 50       |
| FOOT PEDAL(C-TYPE)                          | 0        |   | 0 |   | 51       |
| FOOT PEDAL CYLINDER(C-TYPE)                 | 0        |   | 0 |   | 52       |
| BRAKE PIPE(C-TYPE)                          | 0        |   | 0 | · | 53       |
| FOOT PEDAL COVER                            | 0        | 0 | 0 | 0 | 54       |
| FOOT PEDAL(T-TYPE)                          |          | 0 |   | 0 | 55       |
| FOOT PEDAL CYLINDER(T-TYPE)                 |          | 0 |   | 0 | 56       |
| FOOT PEDAL LINK(T-TYPE)                     |          | 0 |   | 0 | 57       |
| BRAKE PIPE(T-TYPE)                          |          | 0 |   | 0 | 58       |
| BRAKE LEVER                                 | 0        | 0 | 0 | 0 | 59       |
| FRAME                                       | 0        | 0 | 0 | 0 | 60       |
| OIL TANK                                    | 0        | 0 | 0 | 0 | 61       |
| FUEL TANK                                   | 0        | 0 | 0 | 0 | 62       |
| BALANCE WEIGHT                              | 0        | 0 | 0 | 0 | 63       |
| FRONT GUARD                                 | 0        | 0 | 0 | 0 | 64       |
| BONNET                                      | 0        | 0 | 0 | 0 | 65       |
| RADIATOR COVER                              | 0        | 0 | 0 | 0 | 66       |
| FLOOR BOARD                                 | 0        | 0 | 0 | 0 | 67       |
| SEAT                                        | 0        | 0 | 0 | 0 | 68       |
| MAIN PUMP (G-TYPE)                          | 0        | 0 |   |   | 69       |
| MAIN PUMP (D-TYPE)                          |          |   | 0 | 0 | 70       |
| CONTROL VALVE[2SV]                          | 0        | 0 | 0 | 0 | 71       |
| INLET SECTION                               | 0        | 0 | 0 | 0 | 72       |
| SPOOL SECTION(A)                            | 0        | 0 | 0 | 0 | 73       |
| SPOOL SECTION(B)                            | 0        | 0 | 0 | 0 | 74       |
| CONTROL VALVE FITTING                       | 0        | 0 | 0 | 0 | 75       |
| VALVE CONTROL[2SV]                          | 0        | 0 | 0 | 0 | 76       |
| VALVE CONTROL KNOB                          | 0        | 0 | 0 | 0 | 77       |
| HYDRAULIC LINE(MAIN)(1/3)(G-TYPE)           | 0        | 0 |   |   | 78       |
| HYDRAULIC LINE(MAIN)(1/3)(D-TYPE)           |          |   | 0 | 0 | 79       |
| HYDRAULIC LINE(MAIN)(2/3)                   | 0        | 0 | 0 | 0 | 80       |
| HYDRAULIC LINE(MAIN)(2/3) [OBT] <exc></exc> | 0        | 0 | 0 | 0 | 81       |
| HYDRAULIC LINE(MAIN)(3/3)                   | 0        | 0 | 0 | 0 | 82       |
| HYDRAULIC LINE(MAIN)(TOR-CON)(G-TYPE)       |          | 0 |   |   | 83       |
| HYDRAULIC LINE(MAIN)(TOR-CON)(D-TYPE)       |          |   |   | 0 | 84       |
| TILT CYLINDER                               | 0        | 0 | 0 | 0 | 85       |
| DECAL                                       | 0        | 0 | 0 | 0 | 86       |