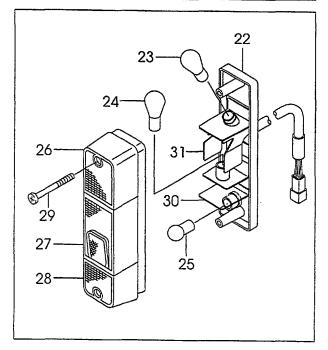

# · · · · Not sold separately.

Materals and specifications subject to change without notice.

CONTENTS CHASSIS

A FG30C6 C FD30C6
B FG30T6 D FD30T6

| CUA9919                          |   | B Fesule |   | U | LD3010   |
|----------------------------------|---|----------|---|---|----------|
| SECTION                          | A | В        | С | D | FIG. NO. |
| ENGINE MOUNT                     | 0 | 0        | 0 | 0 | 1        |
| AIR CLEANER(G-TYPE)              | 0 | 0        |   |   | 2        |
| AIR CLEANER(D-TYPE)              |   |          | 0 | 0 | 3        |
| AIR DUCT(G-TYPE)                 | 0 | 0        |   |   | 4        |
| AIR DUCT(D-TYPE)                 |   |          | 0 | 0 | 5        |
| COOLING UNIT(G-TYPE)             | 0 | 0        |   |   | 6        |
| COOLING UNIT(D-TYPE)             |   |          | 0 | 0 | 7        |
| FUEL SYSTEM(G-TYPE)              | 0 | 0        |   |   | 8        |
| FUEL SYSTEM(D-TYPE)              |   |          | 0 | 0 | 9        |
| EXHAUST SYSTEM(G-TYPE)           | 0 | 0        |   |   | 10       |
| EXHAUST SYSTEM(D-TYPE)           |   |          | 0 | 0 | 11       |
| COMBINATION METER                | 0 | 0        | 0 | 0 | 12       |
| STEERING SHAFT COVER             | 0 | 0        | 0 | 0 | 13       |
| ELECTRIC PARTS(G-TYPE)           | 0 | 0        |   |   | 14       |
| ELECTRIC PARTS(D-TYPE)           |   |          | 0 | 0 | 15       |
| LIGHT UNIT                       | 0 | 0        | 0 | 0 | 16       |
| BACK BUZZER                      | 0 | 0        | 0 | 0 | 17       |
| DRIVE UNIT MOUNT(C-TYPE)         | 0 |          | 0 |   | 18       |
| CLUTCH(C-TYPE)                   | 0 |          | 0 |   | 19 .     |
| MISSION CASE(C-TYPE)             | 0 |          | 0 |   | 20       |
| MISSION GEAR(C-TYPE)             | 0 |          | 0 |   | 21       |
| DRIVE UNIT MOUNT(T-TYPE)         |   | 0        |   | 0 | 22       |
| TORQUE CONVERTER CASE (T-TYPE)   |   | 0        |   | 0 | 23       |
| CHARGING PUMP (T-TYPE)           |   | 0        |   | 0 | 24       |
| MISSION CASE (T-TYPE)            |   | 0        |   | 0 | 25       |
| CLUTCH PACK (T-TYPE)             |   | 0        |   | 0 | 26       |
| CONTROL VALVE (T-TYPE)           |   | 0        |   | 0 | 27       |
| REDUCTION(C-TYPE)(T-TYPE)        | 0 | 0        | 0 | 0 | 28       |
| DIFFERENTIAL(C-TYPE)(T-TYPE)     | 0 | 0        | 0 | 0 | 29       |
| DRIVE AXLE                       | 0 | 0        | 0 | 0 | 30       |
| WHEEL BRAKE                      | 0 | 0        | 0 | 0 | 31       |
| STEERING WHEEL UNIT              | 0 | 0        | 0 | 0 | 32       |
| GEAR BOX                         | 0 | 0        | 0 | 0 | 33       |
| ORBITROL [OBT] <exc></exc>       | 0 | 0        | 0 | 0 | 34       |
| FITTING (GEAR BOX & ORBITROL)    | 0 | 0        | 0 | 0 | 35       |
| DRAG LINK                        | 0 | 0        | 0 | 0 | 36       |
| STEERING AXLE                    | 0 | 0        | 0 | 0 | 37       |
| STEERING AXLE [OBT], <exc></exc> | 0 | 0        | 0 | 0 | 38       |
| AXLE SUPPORT                     | 0 | 0        | 0 | 0 | 39       |
| HUB NUT                          | 0 | 0        | 0 | 0 | 40       |
| FRONT WHEEL                      | 0 | 0        | 0 | 0 | 41       |
| REAR WHEEL                       | 0 | 0        | 0 | 0 | 42       |
| POWER CYLINDER                   | 0 | 0        | 0 | 0 | 43       |