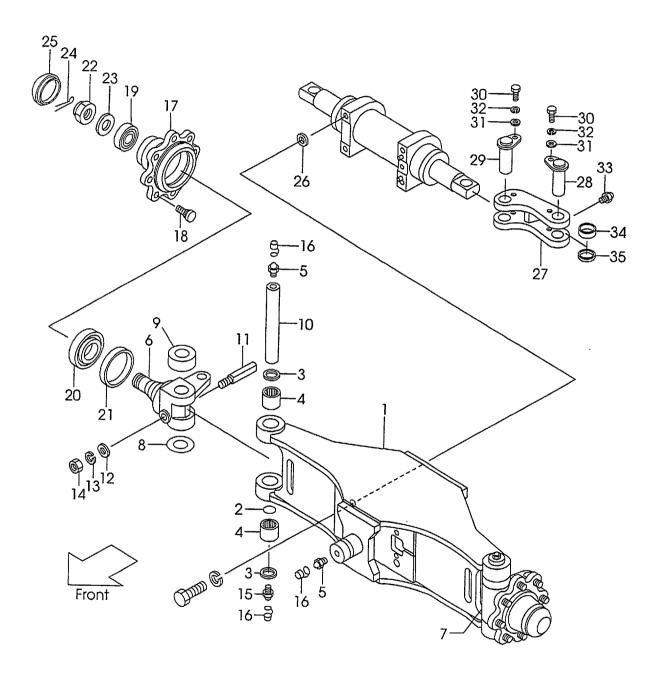

# · · · · Not sold separately.

Materals and specifications subject to change without notice.

CONTENTS CHASSIS

A FG30C6 C FD30C6
B FG30T6 D FD30T6

| CUA9919                          |   | B Fesule |   | U | LD3010   |
|----------------------------------|---|----------|---|---|----------|
| SECTION                          | A | В        | С | D | FIG. NO. |
| ENGINE MOUNT                     | 0 | 0        | 0 | 0 | 1        |
| AIR CLEANER(G-TYPE)              | 0 | 0        |   |   | 2        |
| AIR CLEANER(D-TYPE)              |   |          | 0 | 0 | 3        |
| AIR DUCT(G-TYPE)                 | 0 | 0        |   |   | 4        |
| AIR DUCT(D-TYPE)                 |   |          | 0 | 0 | 5        |
| COOLING UNIT(G-TYPE)             | 0 | 0        |   |   | 6        |
| COOLING UNIT(D-TYPE)             |   |          | 0 | 0 | 7        |
| FUEL SYSTEM(G-TYPE)              | 0 | 0        |   |   | 8        |
| FUEL SYSTEM(D-TYPE)              |   |          | 0 | 0 | 9        |
| EXHAUST SYSTEM(G-TYPE)           | 0 | 0        |   |   | 10       |
| EXHAUST SYSTEM(D-TYPE)           |   |          | 0 | 0 | 11       |
| COMBINATION METER                | 0 | 0        | 0 | 0 | 12       |
| STEERING SHAFT COVER             | 0 | 0        | 0 | 0 | 13       |
| ELECTRIC PARTS(G-TYPE)           | 0 | 0        |   |   | 14       |
| ELECTRIC PARTS(D-TYPE)           |   |          | 0 | 0 | 15       |
| LIGHT UNIT                       | 0 | 0        | 0 | 0 | 16       |
| BACK BUZZER                      | 0 | 0        | 0 | 0 | 17       |
| DRIVE UNIT MOUNT(C-TYPE)         | 0 |          | 0 |   | 18       |
| CLUTCH(C-TYPE)                   | 0 |          | 0 |   | 19 .     |
| MISSION CASE(C-TYPE)             | 0 |          | 0 |   | 20       |
| MISSION GEAR(C-TYPE)             | 0 |          | 0 |   | 21       |
| DRIVE UNIT MOUNT(T-TYPE)         |   | 0        |   | 0 | 22       |
| TORQUE CONVERTER CASE (T-TYPE)   |   | 0        |   | 0 | 23       |
| CHARGING PUMP (T-TYPE)           |   | 0        |   | 0 | 24       |
| MISSION CASE (T-TYPE)            |   | 0        |   | 0 | 25       |
| CLUTCH PACK (T-TYPE)             |   | 0        |   | 0 | 26       |
| CONTROL VALVE (T-TYPE)           |   | 0        |   | 0 | 27       |
| REDUCTION(C-TYPE)(T-TYPE)        | 0 | 0        | 0 | 0 | 28       |
| DIFFERENTIAL(C-TYPE)(T-TYPE)     | 0 | 0        | 0 | 0 | 29       |
| DRIVE AXLE                       | 0 | 0        | 0 | 0 | 30       |
| WHEEL BRAKE                      | 0 | 0        | 0 | 0 | 31       |
| STEERING WHEEL UNIT              | 0 | 0        | 0 | 0 | 32       |
| GEAR BOX                         | 0 | 0        | 0 | 0 | 33       |
| ORBITROL [OBT] <exc></exc>       | 0 | 0        | 0 | 0 | 34       |
| FITTING (GEAR BOX & ORBITROL)    | 0 | 0        | 0 | 0 | 35       |
| DRAG LINK                        | 0 | 0        | 0 | 0 | 36       |
| STEERING AXLE                    | 0 | 0        | 0 | 0 | 37       |
| STEERING AXLE [OBT], <exc></exc> | 0 | 0        | 0 | 0 | 38       |
| AXLE SUPPORT                     | 0 | 0        | 0 | 0 | 39       |
| HUB NUT                          | 0 | 0        | 0 | 0 | 40       |
| FRONT WHEEL                      | 0 | 0        | 0 | 0 | 41       |
| REAR WHEEL                       | 0 | 0        | 0 | 0 | 42       |
| POWER CYLINDER                   | 0 | 0        | 0 | 0 | 43       |