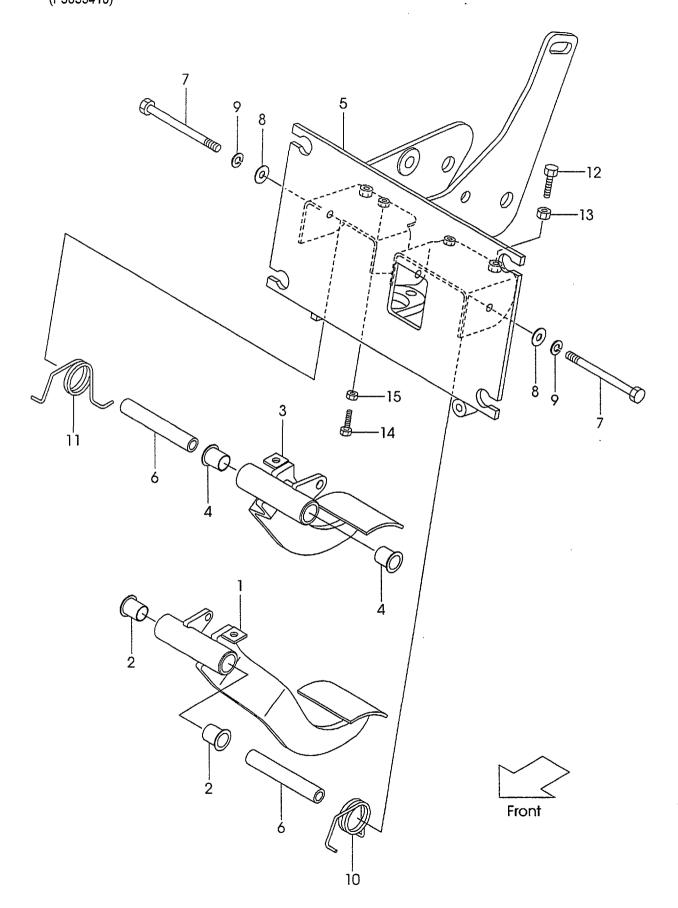

# · · · · Not sold separately.

Materals and specifications subject to change without notice.

CONTENTS CHASSIS

A FG30C6 C FD30C6
B FG30T6 D FD30T6

| CUA9919                          |   | B Fesule |   | U | LD3010   |
|----------------------------------|---|----------|---|---|----------|
| SECTION                          | A | В        | С | D | FIG. NO. |
| ENGINE MOUNT                     | 0 | 0        | 0 | 0 | 1        |
| AIR CLEANER(G-TYPE)              | 0 | 0        |   |   | 2        |
| AIR CLEANER(D-TYPE)              |   |          | 0 | 0 | 3        |
| AIR DUCT(G-TYPE)                 | 0 | 0        |   |   | 4        |
| AIR DUCT(D-TYPE)                 |   |          | 0 | 0 | 5        |
| COOLING UNIT(G-TYPE)             | 0 | 0        |   |   | 6        |
| COOLING UNIT(D-TYPE)             |   |          | 0 | 0 | 7        |
| FUEL SYSTEM(G-TYPE)              | 0 | 0        |   |   | 8        |
| FUEL SYSTEM(D-TYPE)              |   |          | 0 | 0 | 9        |
| EXHAUST SYSTEM(G-TYPE)           | 0 | 0        |   |   | 10       |
| EXHAUST SYSTEM(D-TYPE)           |   |          | 0 | 0 | 11       |
| COMBINATION METER                | 0 | 0        | 0 | 0 | 12       |
| STEERING SHAFT COVER             | 0 | 0        | 0 | 0 | 13       |
| ELECTRIC PARTS(G-TYPE)           | 0 | 0        |   |   | 14       |
| ELECTRIC PARTS(D-TYPE)           |   |          | 0 | 0 | 15       |
| LIGHT UNIT                       | 0 | 0        | 0 | 0 | 16       |
| BACK BUZZER                      | 0 | 0        | 0 | 0 | 17       |
| DRIVE UNIT MOUNT(C-TYPE)         | 0 |          | 0 |   | 18       |
| CLUTCH(C-TYPE)                   | 0 |          | 0 |   | 19 .     |
| MISSION CASE(C-TYPE)             | 0 |          | 0 |   | 20       |
| MISSION GEAR(C-TYPE)             | 0 |          | 0 |   | 21       |
| DRIVE UNIT MOUNT(T-TYPE)         |   | 0        |   | 0 | 22       |
| TORQUE CONVERTER CASE (T-TYPE)   |   | 0        |   | 0 | 23       |
| CHARGING PUMP (T-TYPE)           |   | 0        |   | 0 | 24       |
| MISSION CASE (T-TYPE)            |   | 0        |   | 0 | 25       |
| CLUTCH PACK (T-TYPE)             |   | 0        |   | 0 | 26       |
| CONTROL VALVE (T-TYPE)           |   | 0        |   | 0 | 27       |
| REDUCTION(C-TYPE)(T-TYPE)        | 0 | 0        | 0 | 0 | 28       |
| DIFFERENTIAL(C-TYPE)(T-TYPE)     | 0 | 0        | 0 | 0 | 29       |
| DRIVE AXLE                       | 0 | 0        | 0 | 0 | 30       |
| WHEEL BRAKE                      | 0 | 0        | 0 | 0 | 31       |
| STEERING WHEEL UNIT              | 0 | 0        | 0 | 0 | 32       |
| GEAR BOX                         | 0 | 0        | 0 | 0 | 33       |
| ORBITROL [OBT] <exc></exc>       | 0 | 0        | 0 | 0 | 34       |
| FITTING (GEAR BOX & ORBITROL)    | 0 | 0        | 0 | 0 | 35       |
| DRAG LINK                        | 0 | 0        | 0 | 0 | 36       |
| STEERING AXLE                    | 0 | 0        | 0 | 0 | 37       |
| STEERING AXLE [OBT], <exc></exc> | 0 | 0        | 0 | 0 | 38       |
| AXLE SUPPORT                     | 0 | 0        | 0 | 0 | 39       |
| HUB NUT                          | 0 | 0        | 0 | 0 | 40       |
| FRONT WHEEL                      | 0 | 0        | 0 | 0 | 41       |
| REAR WHEEL                       | 0 | 0        | 0 | 0 | 42       |
| POWER CYLINDER                   | 0 | 0        | 0 | 0 | 43       |

| CONTENTS |  |
|----------|--|
| CHASSIS  |  |

| A | FG30C6 | C | FD30C6 |
|---|--------|---|--------|
| В | FG30T6 | D | FD30T6 |

| UNASSIS                                     | <u> </u> |   |   |   |          |
|---------------------------------------------|----------|---|---|---|----------|
| SECTION                                     | A        | В | C | D | FIG. NO. |
| POWER CYLINDER [OBT], <exc></exc>           | 0        | 0 | 0 | 0 | 44       |
| POWER CYLINDER FITTING [OBT], <exc></exc>   | 0        | 0 | 0 | 0 | 45       |
| OVER HEAD GUARD                             | 0        | 0 | 0 | 0 | 46       |
| FRONT PIPE                                  | 0        | 0 | 0 | 0 | 47       |
| REAR PIPE                                   | 0        | 0 | 0 | 0 | 48       |
| HEAD GUARD PARTS                            | 0        | 0 | 0 | 0 | 49       |
| ACCEL PEDAL                                 | 0        | 0 | 0 | 0 | 50       |
| FOOT PEDAL(C-TYPE)                          | 0        |   | 0 |   | 51       |
| FOOT PEDAL CYLINDER(C-TYPE)                 | 0        |   | 0 |   | 52       |
| BRAKE PIPE(C-TYPE)                          | 0        |   | 0 | · | 53       |
| FOOT PEDAL COVER                            | 0        | 0 | 0 | 0 | 54       |
| FOOT PEDAL(T-TYPE)                          |          | 0 |   | 0 | 55       |
| FOOT PEDAL CYLINDER(T-TYPE)                 |          | 0 |   | 0 | 56       |
| FOOT PEDAL LINK(T-TYPE)                     |          | 0 |   | 0 | 57       |
| BRAKE PIPE(T-TYPE)                          |          | 0 |   | 0 | 58       |
| BRAKE LEVER                                 | 0        | 0 | 0 | 0 | 59       |
| FRAME                                       | 0        | 0 | 0 | 0 | 60       |
| OIL TANK                                    | 0        | 0 | 0 | 0 | 61       |
| FUEL TANK                                   | 0        | 0 | 0 | 0 | 62       |
| BALANCE WEIGHT                              | 0        | 0 | 0 | 0 | 63       |
| FRONT GUARD                                 | 0        | 0 | 0 | 0 | 64       |
| BONNET                                      | 0        | 0 | 0 | 0 | 65       |
| RADIATOR COVER                              | 0        | 0 | 0 | 0 | 66       |
| FLOOR BOARD                                 | 0        | 0 | 0 | 0 | 67       |
| SEAT                                        | 0        | 0 | 0 | 0 | 68       |
| MAIN PUMP (G-TYPE)                          | 0        | 0 |   |   | 69       |
| MAIN PUMP (D-TYPE)                          |          |   | 0 | 0 | 70       |
| CONTROL VALVE[2SV]                          | 0        | 0 | 0 | 0 | 71       |
| INLET SECTION                               | 0        | 0 | 0 | 0 | 72       |
| SPOOL SECTION(A)                            | 0        | 0 | 0 | 0 | 73       |
| SPOOL SECTION(B)                            | 0        | 0 | 0 | 0 | 74       |
| CONTROL VALVE FITTING                       | 0        | 0 | 0 | 0 | 75       |
| VALVE CONTROL[2SV]                          | 0        | 0 | 0 | 0 | 76       |
| VALVE CONTROL KNOB                          | 0        | 0 | 0 | 0 | 77       |
| HYDRAULIC LINE(MAIN)(1/3)(G-TYPE)           | 0        | 0 |   |   | 78       |
| HYDRAULIC LINE(MAIN)(1/3)(D-TYPE)           |          |   | 0 | 0 | 79       |
| HYDRAULIC LINE(MAIN)(2/3)                   | 0        | 0 | 0 | 0 | 80       |
| HYDRAULIC LINE(MAIN)(2/3) [OBT] <exc></exc> | 0        | 0 | 0 | 0 | 81       |
| HYDRAULIC LINE(MAIN)(3/3)                   | 0        | 0 | 0 | 0 | 82       |
| HYDRAULIC LINE(MAIN)(TOR-CON)(G-TYPE)       |          | 0 |   |   | 83       |
| HYDRAULIC LINE(MAIN)(TOR-CON)(D-TYPE)       |          |   |   | 0 | 84       |
| TILT CYLINDER                               | 0        | 0 | 0 | 0 | 85       |
| DECAL                                       | 0        | 0 | 0 | 0 | 86       |