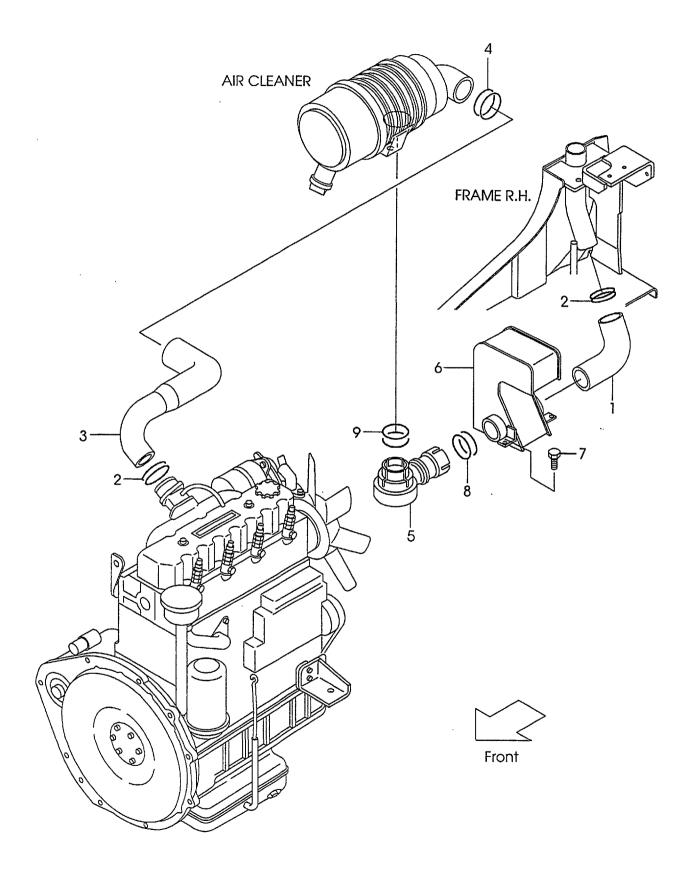

# · · · · Not sold separately.

Materals and specifications subject to change without notice.

CONTENTS CHASSIS

A FG30C6 C FD30C6
B FG30T6 D FD30T6

| CUA9919                          |   | B Fesule |   | U | LD3010   |
|----------------------------------|---|----------|---|---|----------|
| SECTION                          | A | В        | С | D | FIG. NO. |
| ENGINE MOUNT                     | 0 | 0        | 0 | 0 | 1        |
| AIR CLEANER(G-TYPE)              | 0 | 0        |   |   | 2        |
| AIR CLEANER(D-TYPE)              |   |          | 0 | 0 | 3        |
| AIR DUCT(G-TYPE)                 | 0 | 0        |   |   | 4        |
| AIR DUCT(D-TYPE)                 |   |          | 0 | 0 | 5        |
| COOLING UNIT(G-TYPE)             | 0 | 0        |   |   | 6        |
| COOLING UNIT(D-TYPE)             |   |          | 0 | 0 | 7        |
| FUEL SYSTEM(G-TYPE)              | 0 | 0        |   |   | 8        |
| FUEL SYSTEM(D-TYPE)              |   |          | 0 | 0 | 9        |
| EXHAUST SYSTEM(G-TYPE)           | 0 | 0        |   |   | 10       |
| EXHAUST SYSTEM(D-TYPE)           |   |          | 0 | 0 | 11       |
| COMBINATION METER                | 0 | 0        | 0 | 0 | 12       |
| STEERING SHAFT COVER             | 0 | 0        | 0 | 0 | 13       |
| ELECTRIC PARTS(G-TYPE)           | 0 | 0        |   |   | 14       |
| ELECTRIC PARTS(D-TYPE)           |   |          | 0 | 0 | 15       |
| LIGHT UNIT                       | 0 | 0        | 0 | 0 | 16       |
| BACK BUZZER                      | 0 | 0        | 0 | 0 | 17       |
| DRIVE UNIT MOUNT(C-TYPE)         | 0 |          | 0 |   | 18       |
| CLUTCH(C-TYPE)                   | 0 |          | 0 |   | 19 .     |
| MISSION CASE(C-TYPE)             | 0 |          | 0 |   | 20       |
| MISSION GEAR(C-TYPE)             | 0 |          | 0 |   | 21       |
| DRIVE UNIT MOUNT(T-TYPE)         |   | 0        |   | 0 | 22       |
| TORQUE CONVERTER CASE (T-TYPE)   |   | 0        |   | 0 | 23       |
| CHARGING PUMP (T-TYPE)           |   | 0        |   | 0 | 24       |
| MISSION CASE (T-TYPE)            |   | 0        |   | 0 | 25       |
| CLUTCH PACK (T-TYPE)             |   | 0        |   | 0 | 26       |
| CONTROL VALVE (T-TYPE)           |   | 0        |   | 0 | 27       |
| REDUCTION(C-TYPE)(T-TYPE)        | 0 | 0        | 0 | 0 | 28       |
| DIFFERENTIAL(C-TYPE)(T-TYPE)     | 0 | 0        | 0 | 0 | 29       |
| DRIVE AXLE                       | 0 | 0        | 0 | 0 | 30       |
| WHEEL BRAKE                      | 0 | 0        | 0 | 0 | 31       |
| STEERING WHEEL UNIT              | 0 | 0        | 0 | 0 | 32       |
| GEAR BOX                         | 0 | 0        | 0 | 0 | 33       |
| ORBITROL [OBT] <exc></exc>       | 0 | 0        | 0 | 0 | 34       |
| FITTING (GEAR BOX & ORBITROL)    | 0 | 0        | 0 | 0 | 35       |
| DRAG LINK                        | 0 | 0        | 0 | 0 | 36       |
| STEERING AXLE                    | 0 | 0        | 0 | 0 | 37       |
| STEERING AXLE [OBT], <exc></exc> | 0 | 0        | 0 | 0 | 38       |
| AXLE SUPPORT                     | 0 | 0        | 0 | 0 | 39       |
| HUB NUT                          | 0 | 0        | 0 | 0 | 40       |
| FRONT WHEEL                      | 0 | 0        | 0 | 0 | 41       |
| REAR WHEEL                       | 0 | 0        | 0 | 0 | 42       |
| POWER CYLINDER                   | 0 | 0        | 0 | 0 | 43       |