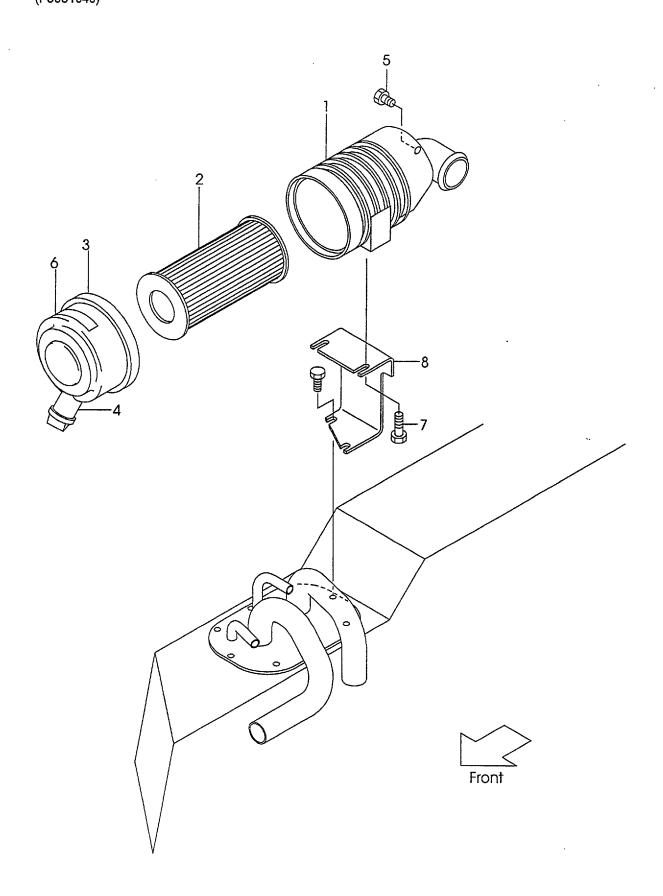

# · · · · Not sold separately.

Materals and specifications subject to change without notice.

CONTENTS CHASSIS

A FG30C6 C FD30C6
B FG30T6 D FD30T6

| CUA9919                          |   | B Fesule |   | U | LD3010   |
|----------------------------------|---|----------|---|---|----------|
| SECTION                          | A | В        | С | D | FIG. NO. |
| ENGINE MOUNT                     | 0 | 0        | 0 | 0 | 1        |
| AIR CLEANER(G-TYPE)              | 0 | 0        |   |   | 2        |
| AIR CLEANER(D-TYPE)              |   |          | 0 | 0 | 3        |
| AIR DUCT(G-TYPE)                 | 0 | 0        |   |   | 4        |
| AIR DUCT(D-TYPE)                 |   |          | 0 | 0 | 5        |
| COOLING UNIT(G-TYPE)             | 0 | 0        |   |   | 6        |
| COOLING UNIT(D-TYPE)             |   |          | 0 | 0 | 7        |
| FUEL SYSTEM(G-TYPE)              | 0 | 0        |   |   | 8        |
| FUEL SYSTEM(D-TYPE)              |   |          | 0 | 0 | 9        |
| EXHAUST SYSTEM(G-TYPE)           | 0 | 0        |   |   | 10       |
| EXHAUST SYSTEM(D-TYPE)           |   |          | 0 | 0 | 11       |
| COMBINATION METER                | 0 | 0        | 0 | 0 | 12       |
| STEERING SHAFT COVER             | 0 | 0        | 0 | 0 | 13       |
| ELECTRIC PARTS(G-TYPE)           | 0 | 0        |   |   | 14       |
| ELECTRIC PARTS(D-TYPE)           |   |          | 0 | 0 | 15       |
| LIGHT UNIT                       | 0 | 0        | 0 | 0 | 16       |
| BACK BUZZER                      | 0 | 0        | 0 | 0 | 17       |
| DRIVE UNIT MOUNT(C-TYPE)         | 0 |          | 0 |   | 18       |
| CLUTCH(C-TYPE)                   | 0 |          | 0 |   | 19 .     |
| MISSION CASE(C-TYPE)             | 0 |          | 0 |   | 20       |
| MISSION GEAR(C-TYPE)             | 0 |          | 0 |   | 21       |
| DRIVE UNIT MOUNT(T-TYPE)         |   | 0        |   | 0 | 22       |
| TORQUE CONVERTER CASE (T-TYPE)   |   | 0        |   | 0 | 23       |
| CHARGING PUMP (T-TYPE)           |   | 0        |   | 0 | 24       |
| MISSION CASE (T-TYPE)            |   | 0        |   | 0 | 25       |
| CLUTCH PACK (T-TYPE)             |   | 0        |   | 0 | 26       |
| CONTROL VALVE (T-TYPE)           |   | 0        |   | 0 | 27       |
| REDUCTION(C-TYPE)(T-TYPE)        | 0 | 0        | 0 | 0 | 28       |
| DIFFERENTIAL(C-TYPE)(T-TYPE)     | 0 | 0        | 0 | 0 | 29       |
| DRIVE AXLE                       | 0 | 0        | 0 | 0 | 30       |
| WHEEL BRAKE                      | 0 | 0        | 0 | 0 | 31       |
| STEERING WHEEL UNIT              | 0 | 0        | 0 | 0 | 32       |
| GEAR BOX                         | 0 | 0        | 0 | 0 | 33       |
| ORBITROL [OBT] <exc></exc>       | 0 | 0        | 0 | 0 | 34       |
| FITTING (GEAR BOX & ORBITROL)    | 0 | 0        | 0 | 0 | 35       |
| DRAG LINK                        | 0 | 0        | 0 | 0 | 36       |
| STEERING AXLE                    | 0 | 0        | 0 | 0 | 37       |
| STEERING AXLE [OBT], <exc></exc> | 0 | 0        | 0 | 0 | 38       |
| AXLE SUPPORT                     | 0 | 0        | 0 | 0 | 39       |
| HUB NUT                          | 0 | 0        | 0 | 0 | 40       |
| FRONT WHEEL                      | 0 | 0        | 0 | 0 | 41       |
| REAR WHEEL                       | 0 | 0        | 0 | 0 | 42       |
| POWER CYLINDER                   | 0 | 0        | 0 | 0 | 43       |