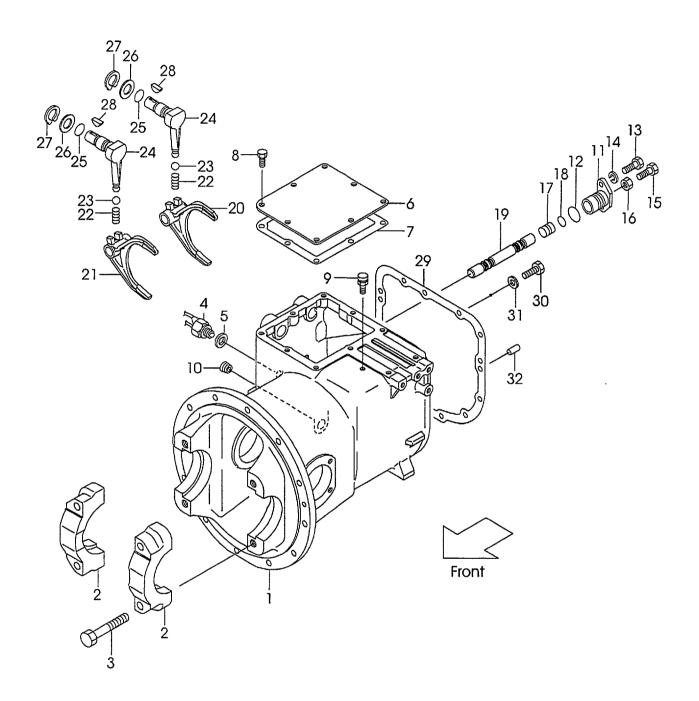

# · · · · Not sold separately.

Materals and specifications subject to change without notice.

CONTENTS CHASSIS

A FG30C6 C FD30C6
B FG30T6 D FD30T6

| CUA9919                          |   | B Fesule |   | U | LD3010   |
|----------------------------------|---|----------|---|---|----------|
| SECTION                          | A | В        | С | D | FIG. NO. |
| ENGINE MOUNT                     | 0 | 0        | 0 | 0 | 1        |
| AIR CLEANER(G-TYPE)              | 0 | 0        |   |   | 2        |
| AIR CLEANER(D-TYPE)              |   |          | 0 | 0 | 3        |
| AIR DUCT(G-TYPE)                 | 0 | 0        |   |   | 4        |
| AIR DUCT(D-TYPE)                 |   |          | 0 | 0 | 5        |
| COOLING UNIT(G-TYPE)             | 0 | 0        |   |   | 6        |
| COOLING UNIT(D-TYPE)             |   |          | 0 | 0 | 7        |
| FUEL SYSTEM(G-TYPE)              | 0 | 0        |   |   | 8        |
| FUEL SYSTEM(D-TYPE)              |   |          | 0 | 0 | 9        |
| EXHAUST SYSTEM(G-TYPE)           | 0 | 0        |   |   | 10       |
| EXHAUST SYSTEM(D-TYPE)           |   |          | 0 | 0 | 11       |
| COMBINATION METER                | 0 | 0        | 0 | 0 | 12       |
| STEERING SHAFT COVER             | 0 | 0        | 0 | 0 | 13       |
| ELECTRIC PARTS(G-TYPE)           | 0 | 0        |   |   | 14       |
| ELECTRIC PARTS(D-TYPE)           |   |          | 0 | 0 | 15       |
| LIGHT UNIT                       | 0 | 0        | 0 | 0 | 16       |
| BACK BUZZER                      | 0 | 0        | 0 | 0 | 17       |
| DRIVE UNIT MOUNT(C-TYPE)         | 0 |          | 0 |   | 18       |
| CLUTCH(C-TYPE)                   | 0 |          | 0 |   | 19 .     |
| MISSION CASE(C-TYPE)             | 0 |          | 0 |   | 20       |
| MISSION GEAR(C-TYPE)             | 0 |          | 0 |   | 21       |
| DRIVE UNIT MOUNT(T-TYPE)         |   | 0        |   | 0 | 22       |
| TORQUE CONVERTER CASE (T-TYPE)   |   | 0        |   | 0 | 23       |
| CHARGING PUMP (T-TYPE)           |   | 0        |   | 0 | 24       |
| MISSION CASE (T-TYPE)            |   | 0        |   | 0 | 25       |
| CLUTCH PACK (T-TYPE)             |   | 0        |   | 0 | 26       |
| CONTROL VALVE (T-TYPE)           |   | 0        |   | 0 | 27       |
| REDUCTION(C-TYPE)(T-TYPE)        | 0 | 0        | 0 | 0 | 28       |
| DIFFERENTIAL(C-TYPE)(T-TYPE)     | 0 | 0        | 0 | 0 | 29       |
| DRIVE AXLE                       | 0 | 0        | 0 | 0 | 30       |
| WHEEL BRAKE                      | 0 | 0        | 0 | 0 | 31       |
| STEERING WHEEL UNIT              | 0 | 0        | 0 | 0 | 32       |
| GEAR BOX                         | 0 | 0        | 0 | 0 | 33       |
| ORBITROL [OBT] <exc></exc>       | 0 | 0        | 0 | 0 | 34       |
| FITTING (GEAR BOX & ORBITROL)    | 0 | 0        | 0 | 0 | 35       |
| DRAG LINK                        | 0 | 0        | 0 | 0 | 36       |
| STEERING AXLE                    | 0 | 0        | 0 | 0 | 37       |
| STEERING AXLE [OBT], <exc></exc> | 0 | 0        | 0 | 0 | 38       |
| AXLE SUPPORT                     | 0 | 0        | 0 | 0 | 39       |
| HUB NUT                          | 0 | 0        | 0 | 0 | 40       |
| FRONT WHEEL                      | 0 | 0        | 0 | 0 | 41       |
| REAR WHEEL                       | 0 | 0        | 0 | 0 | 42       |
| POWER CYLINDER                   | 0 | 0        | 0 | 0 | 43       |