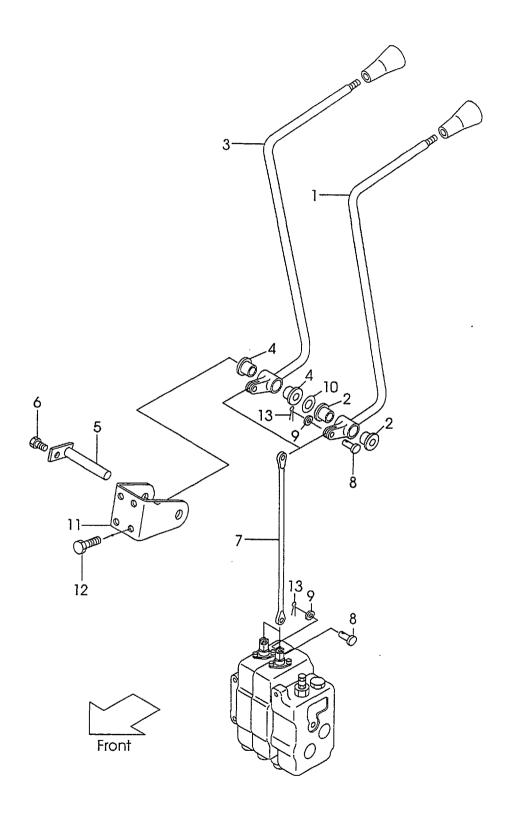

| CONTENTS |  |
|----------|--|
| CHASSIS  |  |

| A | FG30C6 | C | FD30C6 |
|---|--------|---|--------|
| В | FG30T6 | D | FD30T6 |

| UNASSIS                                     | <u> </u> |   |   |   |          |
|---------------------------------------------|----------|---|---|---|----------|
| SECTION                                     | A        | В | C | D | FIG. NO. |
| POWER CYLINDER [OBT], <exc></exc>           | 0        | 0 | 0 | 0 | 44       |
| POWER CYLINDER FITTING [OBT], <exc></exc>   | 0        | 0 | 0 | 0 | 45       |
| OVER HEAD GUARD                             | 0        | 0 | 0 | 0 | 46       |
| FRONT PIPE                                  | 0        | 0 | 0 | 0 | 47       |
| REAR PIPE                                   | 0        | 0 | 0 | 0 | 48       |
| HEAD GUARD PARTS                            | 0        | 0 | 0 | 0 | 49       |
| ACCEL PEDAL                                 | 0        | 0 | 0 | 0 | 50       |
| FOOT PEDAL(C-TYPE)                          | 0        |   | 0 |   | 51       |
| FOOT PEDAL CYLINDER(C-TYPE)                 | 0        |   | 0 |   | 52       |
| BRAKE PIPE(C-TYPE)                          | 0        |   | 0 | · | 53       |
| FOOT PEDAL COVER                            | 0        | 0 | 0 | 0 | 54       |
| FOOT PEDAL(T-TYPE)                          |          | 0 |   | 0 | 55       |
| FOOT PEDAL CYLINDER(T-TYPE)                 |          | 0 |   | 0 | 56       |
| FOOT PEDAL LINK(T-TYPE)                     |          | 0 |   | 0 | 57       |
| BRAKE PIPE(T-TYPE)                          |          | 0 |   | 0 | 58       |
| BRAKE LEVER                                 | 0        | 0 | 0 | 0 | 59       |
| FRAME                                       | 0        | 0 | 0 | 0 | 60       |
| OIL TANK                                    | 0        | 0 | 0 | 0 | 61       |
| FUEL TANK                                   | 0        | 0 | 0 | 0 | 62       |
| BALANCE WEIGHT                              | 0        | 0 | 0 | 0 | 63       |
| FRONT GUARD                                 | 0        | 0 | 0 | 0 | 64       |
| BONNET                                      | 0        | 0 | 0 | 0 | 65       |
| RADIATOR COVER                              | 0        | 0 | 0 | 0 | 66       |
| FLOOR BOARD                                 | 0        | 0 | 0 | 0 | 67       |
| SEAT                                        | 0        | 0 | 0 | 0 | 68       |
| MAIN PUMP (G-TYPE)                          | 0        | 0 |   |   | 69       |
| MAIN PUMP (D-TYPE)                          |          |   | 0 | 0 | 70       |
| CONTROL VALVE[2SV]                          | 0        | 0 | 0 | 0 | 71       |
| INLET SECTION                               | 0        | 0 | 0 | 0 | 72       |
| SPOOL SECTION(A)                            | 0        | 0 | 0 | 0 | 73       |
| SPOOL SECTION(B)                            | 0        | 0 | 0 | 0 | 74       |
| CONTROL VALVE FITTING                       | 0        | 0 | 0 | 0 | 75       |
| VALVE CONTROL[2SV]                          | 0        | 0 | 0 | 0 | 76       |
| VALVE CONTROL KNOB                          | 0        | 0 | 0 | 0 | 77       |
| HYDRAULIC LINE(MAIN)(1/3)(G-TYPE)           | 0        | 0 |   |   | 78       |
| HYDRAULIC LINE(MAIN)(1/3)(D-TYPE)           |          |   | 0 | 0 | 79       |
| HYDRAULIC LINE(MAIN)(2/3)                   | 0        | 0 | 0 | 0 | 80       |
| HYDRAULIC LINE(MAIN)(2/3) [OBT] <exc></exc> | 0        | 0 | 0 | 0 | 81       |
| HYDRAULIC LINE(MAIN)(3/3)                   | 0        | 0 | 0 | 0 | 82       |
| HYDRAULIC LINE(MAIN)(TOR-CON)(G-TYPE)       |          | 0 |   |   | 83       |
| HYDRAULIC LINE(MAIN)(TOR-CON)(D-TYPE)       |          |   |   | 0 | 84       |
| TILT CYLINDER                               | 0        | 0 | 0 | 0 | 85       |
| DECAL                                       | 0        | 0 | 0 | 0 | 86       |