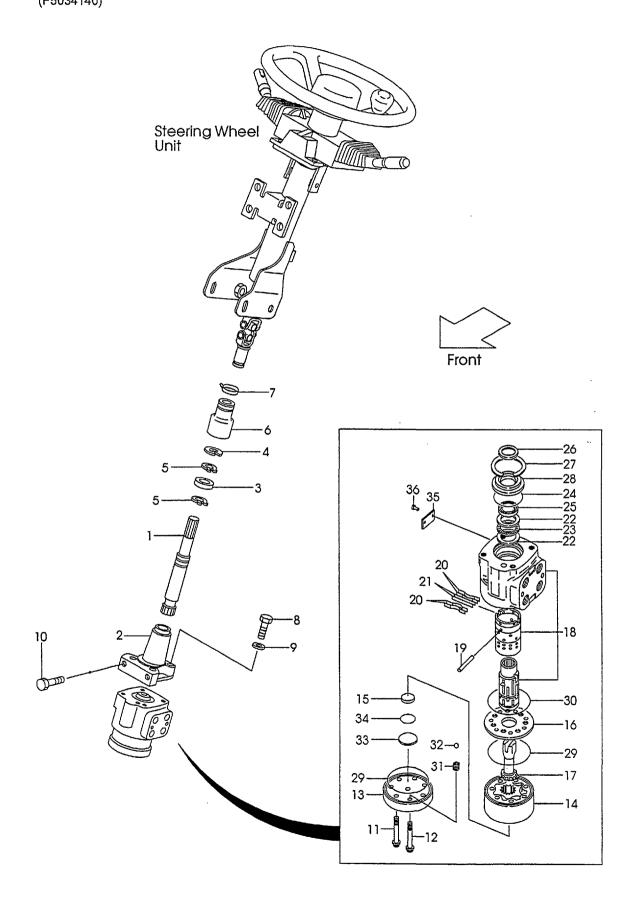

# · · · · Not sold separately.

Materals and specifications subject to change without notice.

CONTENTS CHASSIS

A FG30C6 C FD30C6
B FG30T6 D FD30T6

| CUA9919                          |   | B Fesule |   | U | LD3010   |
|----------------------------------|---|----------|---|---|----------|
| SECTION                          | A | В        | С | D | FIG. NO. |
| ENGINE MOUNT                     | 0 | 0        | 0 | 0 | 1        |
| AIR CLEANER(G-TYPE)              | 0 | 0        |   |   | 2        |
| AIR CLEANER(D-TYPE)              |   |          | 0 | 0 | 3        |
| AIR DUCT(G-TYPE)                 | 0 | 0        |   |   | 4        |
| AIR DUCT(D-TYPE)                 |   |          | 0 | 0 | 5        |
| COOLING UNIT(G-TYPE)             | 0 | 0        |   |   | 6        |
| COOLING UNIT(D-TYPE)             |   |          | 0 | 0 | 7        |
| FUEL SYSTEM(G-TYPE)              | 0 | 0        |   |   | 8        |
| FUEL SYSTEM(D-TYPE)              |   |          | 0 | 0 | 9        |
| EXHAUST SYSTEM(G-TYPE)           | 0 | 0        |   |   | 10       |
| EXHAUST SYSTEM(D-TYPE)           |   |          | 0 | 0 | 11       |
| COMBINATION METER                | 0 | 0        | 0 | 0 | 12       |
| STEERING SHAFT COVER             | 0 | 0        | 0 | 0 | 13       |
| ELECTRIC PARTS(G-TYPE)           | 0 | 0        |   |   | 14       |
| ELECTRIC PARTS(D-TYPE)           |   |          | 0 | 0 | 15       |
| LIGHT UNIT                       | 0 | 0        | 0 | 0 | 16       |
| BACK BUZZER                      | 0 | 0        | 0 | 0 | 17       |
| DRIVE UNIT MOUNT(C-TYPE)         | 0 |          | 0 |   | 18       |
| CLUTCH(C-TYPE)                   | 0 |          | 0 |   | 19 .     |
| MISSION CASE(C-TYPE)             | 0 |          | 0 |   | 20       |
| MISSION GEAR(C-TYPE)             | 0 |          | 0 |   | 21       |
| DRIVE UNIT MOUNT(T-TYPE)         |   | 0        |   | 0 | 22       |
| TORQUE CONVERTER CASE (T-TYPE)   |   | 0        |   | 0 | 23       |
| CHARGING PUMP (T-TYPE)           |   | 0        |   | 0 | 24       |
| MISSION CASE (T-TYPE)            |   | 0        |   | 0 | 25       |
| CLUTCH PACK (T-TYPE)             |   | 0        |   | 0 | 26       |
| CONTROL VALVE (T-TYPE)           |   | 0        |   | 0 | 27       |
| REDUCTION(C-TYPE)(T-TYPE)        | 0 | 0        | 0 | 0 | 28       |
| DIFFERENTIAL(C-TYPE)(T-TYPE)     | 0 | 0        | 0 | 0 | 29       |
| DRIVE AXLE                       | 0 | 0        | 0 | 0 | 30       |
| WHEEL BRAKE                      | 0 | 0        | 0 | 0 | 31       |
| STEERING WHEEL UNIT              | 0 | 0        | 0 | 0 | 32       |
| GEAR BOX                         | 0 | 0        | 0 | 0 | 33       |
| ORBITROL [OBT] <exc></exc>       | 0 | 0        | 0 | 0 | 34       |
| FITTING (GEAR BOX & ORBITROL)    | 0 | 0        | 0 | 0 | 35       |
| DRAG LINK                        | 0 | 0        | 0 | 0 | 36       |
| STEERING AXLE                    | 0 | 0        | 0 | 0 | 37       |
| STEERING AXLE [OBT], <exc></exc> | 0 | 0        | 0 | 0 | 38       |
| AXLE SUPPORT                     | 0 | 0        | 0 | 0 | 39       |
| HUB NUT                          | 0 | 0        | 0 | 0 | 40       |
| FRONT WHEEL                      | 0 | 0        | 0 | 0 | 41       |
| REAR WHEEL                       | 0 | 0        | 0 | 0 | 42       |
| POWER CYLINDER                   | 0 | 0        | 0 | 0 | 43       |