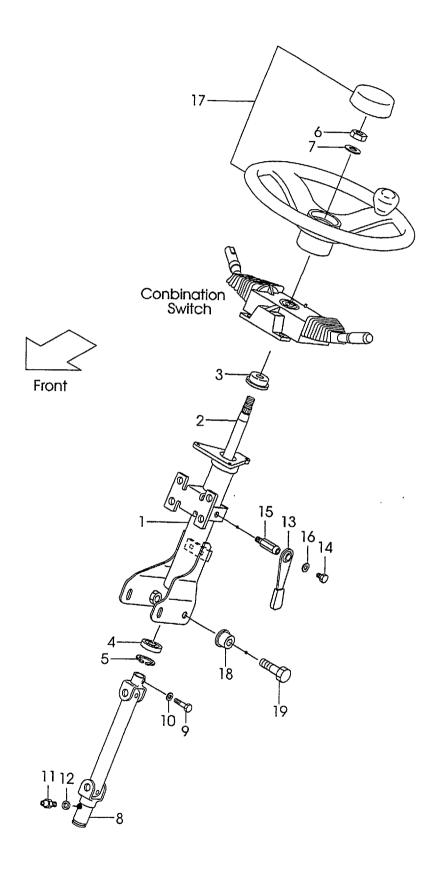

# · · · · Not sold separately.

Materals and specifications subject to change without notice.

CONTENTS CHASSIS

A FG30C6 C FD30C6
B FG30T6 D FD30T6

| CUA9919                          |   | B Fesule |   | U | LD3010   |
|----------------------------------|---|----------|---|---|----------|
| SECTION                          | A | В        | С | D | FIG. NO. |
| ENGINE MOUNT                     | 0 | 0        | 0 | 0 | 1        |
| AIR CLEANER(G-TYPE)              | 0 | 0        |   |   | 2        |
| AIR CLEANER(D-TYPE)              |   |          | 0 | 0 | 3        |
| AIR DUCT(G-TYPE)                 | 0 | 0        |   |   | 4        |
| AIR DUCT(D-TYPE)                 |   |          | 0 | 0 | 5        |
| COOLING UNIT(G-TYPE)             | 0 | 0        |   |   | 6        |
| COOLING UNIT(D-TYPE)             |   |          | 0 | 0 | 7        |
| FUEL SYSTEM(G-TYPE)              | 0 | 0        |   |   | 8        |
| FUEL SYSTEM(D-TYPE)              |   |          | 0 | 0 | 9        |
| EXHAUST SYSTEM(G-TYPE)           | 0 | 0        |   |   | 10       |
| EXHAUST SYSTEM(D-TYPE)           |   |          | 0 | 0 | 11       |
| COMBINATION METER                | 0 | 0        | 0 | 0 | 12       |
| STEERING SHAFT COVER             | 0 | 0        | 0 | 0 | 13       |
| ELECTRIC PARTS(G-TYPE)           | 0 | 0        |   |   | 14       |
| ELECTRIC PARTS(D-TYPE)           |   |          | 0 | 0 | 15       |
| LIGHT UNIT                       | 0 | 0        | 0 | 0 | 16       |
| BACK BUZZER                      | 0 | 0        | 0 | 0 | 17       |
| DRIVE UNIT MOUNT(C-TYPE)         | 0 |          | 0 |   | 18       |
| CLUTCH(C-TYPE)                   | 0 |          | 0 |   | 19 .     |
| MISSION CASE(C-TYPE)             | 0 |          | 0 |   | 20       |
| MISSION GEAR(C-TYPE)             | 0 |          | 0 |   | 21       |
| DRIVE UNIT MOUNT(T-TYPE)         |   | 0        |   | 0 | 22       |
| TORQUE CONVERTER CASE (T-TYPE)   |   | 0        |   | 0 | 23       |
| CHARGING PUMP (T-TYPE)           |   | 0        |   | 0 | 24       |
| MISSION CASE (T-TYPE)            |   | 0        |   | 0 | 25       |
| CLUTCH PACK (T-TYPE)             |   | 0        |   | 0 | 26       |
| CONTROL VALVE (T-TYPE)           |   | 0        |   | 0 | 27       |
| REDUCTION(C-TYPE)(T-TYPE)        | 0 | 0        | 0 | 0 | 28       |
| DIFFERENTIAL(C-TYPE)(T-TYPE)     | 0 | 0        | 0 | 0 | 29       |
| DRIVE AXLE                       | 0 | 0        | 0 | 0 | 30       |
| WHEEL BRAKE                      | 0 | 0        | 0 | 0 | 31       |
| STEERING WHEEL UNIT              | 0 | 0        | 0 | 0 | 32       |
| GEAR BOX                         | 0 | 0        | 0 | 0 | 33       |
| ORBITROL [OBT] <exc></exc>       | 0 | 0        | 0 | 0 | 34       |
| FITTING (GEAR BOX & ORBITROL)    | 0 | 0        | 0 | 0 | 35       |
| DRAG LINK                        | 0 | 0        | 0 | 0 | 36       |
| STEERING AXLE                    | 0 | 0        | 0 | 0 | 37       |
| STEERING AXLE [OBT], <exc></exc> | 0 | 0        | 0 | 0 | 38       |
| AXLE SUPPORT                     | 0 | 0        | 0 | 0 | 39       |
| HUB NUT                          | 0 | 0        | 0 | 0 | 40       |
| FRONT WHEEL                      | 0 | 0        | 0 | 0 | 41       |
| REAR WHEEL                       | 0 | 0        | 0 | 0 | 42       |
| POWER CYLINDER                   | 0 | 0        | 0 | 0 | 43       |