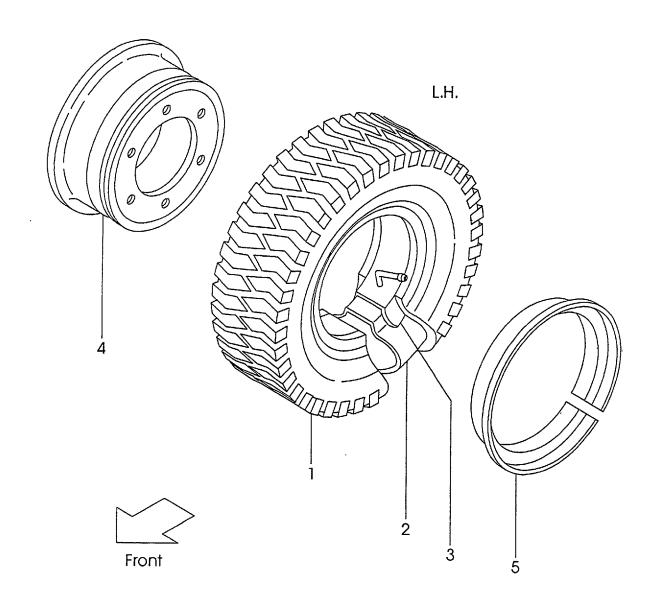

# · · · · Not sold separately.

Materals and specifications subject to change without notice.

CONTENTS CHASSIS

A FG30C6 C FD30C6
B FG30T6 D FD30T6

| CUA9919                          |   | B Fesule |   | U | LD3010   |
|----------------------------------|---|----------|---|---|----------|
| SECTION                          | A | В        | С | D | FIG. NO. |
| ENGINE MOUNT                     | 0 | 0        | 0 | 0 | 1        |
| AIR CLEANER(G-TYPE)              | 0 | 0        |   |   | 2        |
| AIR CLEANER(D-TYPE)              |   |          | 0 | 0 | 3        |
| AIR DUCT(G-TYPE)                 | 0 | 0        |   |   | 4        |
| AIR DUCT(D-TYPE)                 |   |          | 0 | 0 | 5        |
| COOLING UNIT(G-TYPE)             | 0 | 0        |   |   | 6        |
| COOLING UNIT(D-TYPE)             |   |          | 0 | 0 | 7        |
| FUEL SYSTEM(G-TYPE)              | 0 | 0        |   |   | 8        |
| FUEL SYSTEM(D-TYPE)              |   |          | 0 | 0 | 9        |
| EXHAUST SYSTEM(G-TYPE)           | 0 | 0        |   |   | 10       |
| EXHAUST SYSTEM(D-TYPE)           |   |          | 0 | 0 | 11       |
| COMBINATION METER                | 0 | 0        | 0 | 0 | 12       |
| STEERING SHAFT COVER             | 0 | 0        | 0 | 0 | 13       |
| ELECTRIC PARTS(G-TYPE)           | 0 | 0        |   |   | 14       |
| ELECTRIC PARTS(D-TYPE)           |   |          | 0 | 0 | 15       |
| LIGHT UNIT                       | 0 | 0        | 0 | 0 | 16       |
| BACK BUZZER                      | 0 | 0        | 0 | 0 | 17       |
| DRIVE UNIT MOUNT(C-TYPE)         | 0 |          | 0 |   | 18       |
| CLUTCH(C-TYPE)                   | 0 |          | 0 |   | 19 .     |
| MISSION CASE(C-TYPE)             | 0 |          | 0 |   | 20       |
| MISSION GEAR(C-TYPE)             | 0 |          | 0 |   | 21       |
| DRIVE UNIT MOUNT(T-TYPE)         |   | 0        |   | 0 | 22       |
| TORQUE CONVERTER CASE (T-TYPE)   |   | 0        |   | 0 | 23       |
| CHARGING PUMP (T-TYPE)           |   | 0        |   | 0 | 24       |
| MISSION CASE (T-TYPE)            |   | 0        |   | 0 | 25       |
| CLUTCH PACK (T-TYPE)             |   | 0        |   | 0 | 26       |
| CONTROL VALVE (T-TYPE)           |   | 0        |   | 0 | 27       |
| REDUCTION(C-TYPE)(T-TYPE)        | 0 | 0        | 0 | 0 | 28       |
| DIFFERENTIAL(C-TYPE)(T-TYPE)     | 0 | 0        | 0 | 0 | 29       |
| DRIVE AXLE                       | 0 | 0        | 0 | 0 | 30       |
| WHEEL BRAKE                      | 0 | 0        | 0 | 0 | 31       |
| STEERING WHEEL UNIT              | 0 | 0        | 0 | 0 | 32       |
| GEAR BOX                         | 0 | 0        | 0 | 0 | 33       |
| ORBITROL [OBT] <exc></exc>       | 0 | 0        | 0 | 0 | 34       |
| FITTING (GEAR BOX & ORBITROL)    | 0 | 0        | 0 | 0 | 35       |
| DRAG LINK                        | 0 | 0        | 0 | 0 | 36       |
| STEERING AXLE                    | 0 | 0        | 0 | 0 | 37       |
| STEERING AXLE [OBT], <exc></exc> | 0 | 0        | 0 | 0 | 38       |
| AXLE SUPPORT                     | 0 | 0        | 0 | 0 | 39       |
| HUB NUT                          | 0 | 0        | 0 | 0 | 40       |
| FRONT WHEEL                      | 0 | 0        | 0 | 0 | 41       |
| REAR WHEEL                       | 0 | 0        | 0 | 0 | 42       |
| POWER CYLINDER                   | 0 | 0        | 0 | 0 | 43       |