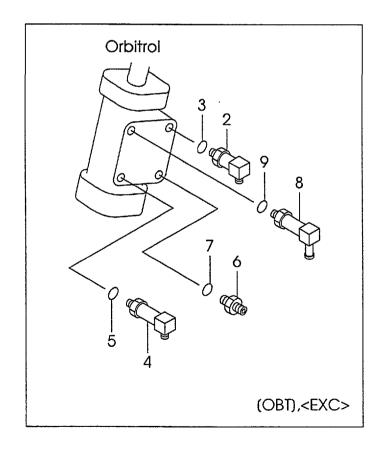

| CONTENTS |  |
|----------|--|
| CHASSIS  |  |

| A | FG30C6 | C | FD30C6 |
|---|--------|---|--------|
| В | FG30T6 | D | FD30T6 |

| UNASSIS                                     | <u> </u> |   |   |   |          |
|---------------------------------------------|----------|---|---|---|----------|
| SECTION                                     | A        | В | C | D | FIG. NO. |
| POWER CYLINDER [OBT], <exc></exc>           | 0        | 0 | 0 | 0 | 44       |
| POWER CYLINDER FITTING [OBT], <exc></exc>   | 0        | 0 | 0 | 0 | 45       |
| OVER HEAD GUARD                             | 0        | 0 | 0 | 0 | 46       |
| FRONT PIPE                                  | 0        | 0 | 0 | 0 | 47       |
| REAR PIPE                                   | 0        | 0 | 0 | 0 | 48       |
| HEAD GUARD PARTS                            | 0        | 0 | 0 | 0 | 49       |
| ACCEL PEDAL                                 | 0        | 0 | 0 | 0 | 50       |
| FOOT PEDAL(C-TYPE)                          | 0        |   | 0 |   | 51       |
| FOOT PEDAL CYLINDER(C-TYPE)                 | 0        |   | 0 |   | 52       |
| BRAKE PIPE(C-TYPE)                          | 0        |   | 0 | · | 53       |
| FOOT PEDAL COVER                            | 0        | 0 | 0 | 0 | 54       |
| FOOT PEDAL(T-TYPE)                          |          | 0 |   | 0 | 55       |
| FOOT PEDAL CYLINDER(T-TYPE)                 |          | 0 |   | 0 | 56       |
| FOOT PEDAL LINK(T-TYPE)                     |          | 0 |   | 0 | 57       |
| BRAKE PIPE(T-TYPE)                          |          | 0 |   | 0 | 58       |
| BRAKE LEVER                                 | 0        | 0 | 0 | 0 | 59       |
| FRAME                                       | 0        | 0 | 0 | 0 | 60       |
| OIL TANK                                    | 0        | 0 | 0 | 0 | 61       |
| FUEL TANK                                   | 0        | 0 | 0 | 0 | 62       |
| BALANCE WEIGHT                              | 0        | 0 | 0 | 0 | 63       |
| FRONT GUARD                                 | 0        | 0 | 0 | 0 | 64       |
| BONNET                                      | 0        | 0 | 0 | 0 | 65       |
| RADIATOR COVER                              | 0        | 0 | 0 | 0 | 66       |
| FLOOR BOARD                                 | 0        | 0 | 0 | 0 | 67       |
| SEAT                                        | 0        | 0 | 0 | 0 | 68       |
| MAIN PUMP (G-TYPE)                          | 0        | 0 |   |   | 69       |
| MAIN PUMP (D-TYPE)                          |          |   | 0 | 0 | 70       |
| CONTROL VALVE[2SV]                          | 0        | 0 | 0 | 0 | 71       |
| INLET SECTION                               | 0        | 0 | 0 | 0 | 72       |
| SPOOL SECTION(A)                            | 0        | 0 | 0 | 0 | 73       |
| SPOOL SECTION(B)                            | 0        | 0 | 0 | 0 | 74       |
| CONTROL VALVE FITTING                       | 0        | 0 | 0 | 0 | 75       |
| VALVE CONTROL[2SV]                          | 0        | 0 | 0 | 0 | 76       |
| VALVE CONTROL KNOB                          | 0        | 0 | 0 | 0 | 77       |
| HYDRAULIC LINE(MAIN)(1/3)(G-TYPE)           | 0        | 0 |   |   | 78       |
| HYDRAULIC LINE(MAIN)(1/3)(D-TYPE)           |          |   | 0 | 0 | 79       |
| HYDRAULIC LINE(MAIN)(2/3)                   | 0        | 0 | 0 | 0 | 80       |
| HYDRAULIC LINE(MAIN)(2/3) [OBT] <exc></exc> | 0        | 0 | 0 | 0 | 81       |
| HYDRAULIC LINE(MAIN)(3/3)                   | 0        | 0 | 0 | 0 | 82       |
| HYDRAULIC LINE(MAIN)(TOR-CON)(G-TYPE)       |          | 0 |   |   | 83       |
| HYDRAULIC LINE(MAIN)(TOR-CON)(D-TYPE)       |          |   |   | 0 | 84       |
| TILT CYLINDER                               | 0        | 0 | 0 | 0 | 85       |
| DECAL                                       | 0        | 0 | 0 | 0 | 86       |