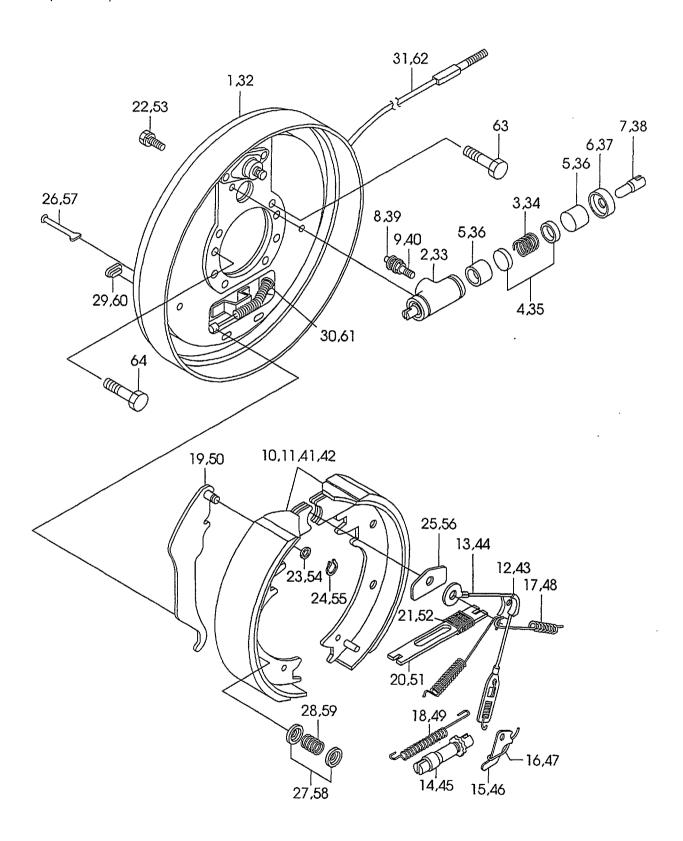

# · · · · Not sold separately.

Materals and specifications subject to change without notice.

CONTENTS CHASSIS

A FG30C6 C FD30C6
B FG30T6 D FD30T6

| CUA9919                          |   | B Fesule |   | U | LD3010   |
|----------------------------------|---|----------|---|---|----------|
| SECTION                          | A | В        | С | D | FIG. NO. |
| ENGINE MOUNT                     | 0 | 0        | 0 | 0 | 1        |
| AIR CLEANER(G-TYPE)              | 0 | 0        |   |   | 2        |
| AIR CLEANER(D-TYPE)              |   |          | 0 | 0 | 3        |
| AIR DUCT(G-TYPE)                 | 0 | 0        |   |   | 4        |
| AIR DUCT(D-TYPE)                 |   |          | 0 | 0 | 5        |
| COOLING UNIT(G-TYPE)             | 0 | 0        |   |   | 6        |
| COOLING UNIT(D-TYPE)             |   |          | 0 | 0 | 7        |
| FUEL SYSTEM(G-TYPE)              | 0 | 0        |   |   | 8        |
| FUEL SYSTEM(D-TYPE)              |   |          | 0 | 0 | 9        |
| EXHAUST SYSTEM(G-TYPE)           | 0 | 0        |   |   | 10       |
| EXHAUST SYSTEM(D-TYPE)           |   |          | 0 | 0 | 11       |
| COMBINATION METER                | 0 | 0        | 0 | 0 | 12       |
| STEERING SHAFT COVER             | 0 | 0        | 0 | 0 | 13       |
| ELECTRIC PARTS(G-TYPE)           | 0 | 0        |   |   | 14       |
| ELECTRIC PARTS(D-TYPE)           |   |          | 0 | 0 | 15       |
| LIGHT UNIT                       | 0 | 0        | 0 | 0 | 16       |
| BACK BUZZER                      | 0 | 0        | 0 | 0 | 17       |
| DRIVE UNIT MOUNT(C-TYPE)         | 0 |          | 0 |   | 18       |
| CLUTCH(C-TYPE)                   | 0 |          | 0 |   | 19 .     |
| MISSION CASE(C-TYPE)             | 0 |          | 0 |   | 20       |
| MISSION GEAR(C-TYPE)             | 0 |          | 0 |   | 21       |
| DRIVE UNIT MOUNT(T-TYPE)         |   | 0        |   | 0 | 22       |
| TORQUE CONVERTER CASE (T-TYPE)   |   | 0        |   | 0 | 23       |
| CHARGING PUMP (T-TYPE)           |   | 0        |   | 0 | 24       |
| MISSION CASE (T-TYPE)            |   | 0        |   | 0 | 25       |
| CLUTCH PACK (T-TYPE)             |   | 0        |   | 0 | 26       |
| CONTROL VALVE (T-TYPE)           |   | 0        |   | 0 | 27       |
| REDUCTION(C-TYPE)(T-TYPE)        | 0 | 0        | 0 | 0 | 28       |
| DIFFERENTIAL(C-TYPE)(T-TYPE)     | 0 | 0        | 0 | 0 | 29       |
| DRIVE AXLE                       | 0 | 0        | 0 | 0 | 30       |
| WHEEL BRAKE                      | 0 | 0        | 0 | 0 | 31       |
| STEERING WHEEL UNIT              | 0 | 0        | 0 | 0 | 32       |
| GEAR BOX                         | 0 | 0        | 0 | 0 | 33       |
| ORBITROL [OBT] <exc></exc>       | 0 | 0        | 0 | 0 | 34       |
| FITTING (GEAR BOX & ORBITROL)    | 0 | 0        | 0 | 0 | 35       |
| DRAG LINK                        | 0 | 0        | 0 | 0 | 36       |
| STEERING AXLE                    | 0 | 0        | 0 | 0 | 37       |
| STEERING AXLE [OBT], <exc></exc> | 0 | 0        | 0 | 0 | 38       |
| AXLE SUPPORT                     | 0 | 0        | 0 | 0 | 39       |
| HUB NUT                          | 0 | 0        | 0 | 0 | 40       |
| FRONT WHEEL                      | 0 | 0        | 0 | 0 | 41       |
| REAR WHEEL                       | 0 | 0        | 0 | 0 | 42       |
| POWER CYLINDER                   | 0 | 0        | 0 | 0 | 43       |