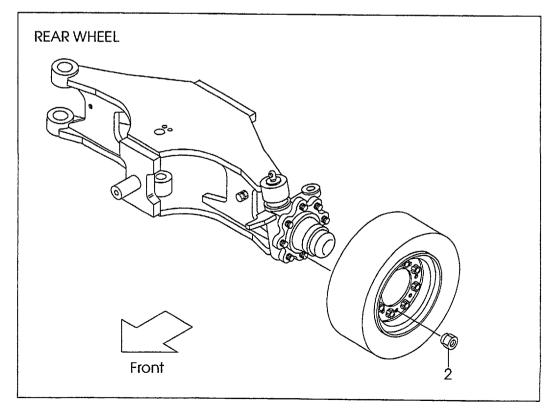

# · · · · Not sold separately.

Materals and specifications subject to change without notice.

CONTENTS CHASSIS

A FG30C6 C FD30C6
B FG30T6 D FD30T6

| CUA9919                          |   | B Fesule |   | U | LD3010   |
|----------------------------------|---|----------|---|---|----------|
| SECTION                          | A | В        | С | D | FIG. NO. |
| ENGINE MOUNT                     | 0 | 0        | 0 | 0 | 1        |
| AIR CLEANER(G-TYPE)              | 0 | 0        |   |   | 2        |
| AIR CLEANER(D-TYPE)              |   |          | 0 | 0 | 3        |
| AIR DUCT(G-TYPE)                 | 0 | 0        |   |   | 4        |
| AIR DUCT(D-TYPE)                 |   |          | 0 | 0 | 5        |
| COOLING UNIT(G-TYPE)             | 0 | 0        |   |   | 6        |
| COOLING UNIT(D-TYPE)             |   |          | 0 | 0 | 7        |
| FUEL SYSTEM(G-TYPE)              | 0 | 0        |   |   | 8        |
| FUEL SYSTEM(D-TYPE)              |   |          | 0 | 0 | 9        |
| EXHAUST SYSTEM(G-TYPE)           | 0 | 0        |   |   | 10       |
| EXHAUST SYSTEM(D-TYPE)           |   |          | 0 | 0 | 11       |
| COMBINATION METER                | 0 | 0        | 0 | 0 | 12       |
| STEERING SHAFT COVER             | 0 | 0        | 0 | 0 | 13       |
| ELECTRIC PARTS(G-TYPE)           | 0 | 0        |   |   | 14       |
| ELECTRIC PARTS(D-TYPE)           |   |          | 0 | 0 | 15       |
| LIGHT UNIT                       | 0 | 0        | 0 | 0 | 16       |
| BACK BUZZER                      | 0 | 0        | 0 | 0 | 17       |
| DRIVE UNIT MOUNT(C-TYPE)         | 0 |          | 0 |   | 18       |
| CLUTCH(C-TYPE)                   | 0 |          | 0 |   | 19 .     |
| MISSION CASE(C-TYPE)             | 0 |          | 0 |   | 20       |
| MISSION GEAR(C-TYPE)             | 0 |          | 0 |   | 21       |
| DRIVE UNIT MOUNT(T-TYPE)         |   | 0        |   | 0 | 22       |
| TORQUE CONVERTER CASE (T-TYPE)   |   | 0        |   | 0 | 23       |
| CHARGING PUMP (T-TYPE)           |   | 0        |   | 0 | 24       |
| MISSION CASE (T-TYPE)            |   | 0        |   | 0 | 25       |
| CLUTCH PACK (T-TYPE)             |   | 0        |   | 0 | 26       |
| CONTROL VALVE (T-TYPE)           |   | 0        |   | 0 | 27       |
| REDUCTION(C-TYPE)(T-TYPE)        | 0 | 0        | 0 | 0 | 28       |
| DIFFERENTIAL(C-TYPE)(T-TYPE)     | 0 | 0        | 0 | 0 | 29       |
| DRIVE AXLE                       | 0 | 0        | 0 | 0 | 30       |
| WHEEL BRAKE                      | 0 | 0        | 0 | 0 | 31       |
| STEERING WHEEL UNIT              | 0 | 0        | 0 | 0 | 32       |
| GEAR BOX                         | 0 | 0        | 0 | 0 | 33       |
| ORBITROL [OBT] <exc></exc>       | 0 | 0        | 0 | 0 | 34       |
| FITTING (GEAR BOX & ORBITROL)    | 0 | 0        | 0 | 0 | 35       |
| DRAG LINK                        | 0 | 0        | 0 | 0 | 36       |
| STEERING AXLE                    | 0 | 0        | 0 | 0 | 37       |
| STEERING AXLE [OBT], <exc></exc> | 0 | 0        | 0 | 0 | 38       |
| AXLE SUPPORT                     | 0 | 0        | 0 | 0 | 39       |
| HUB NUT                          | 0 | 0        | 0 | 0 | 40       |
| FRONT WHEEL                      | 0 | 0        | 0 | 0 | 41       |
| REAR WHEEL                       | 0 | 0        | 0 | 0 | 42       |
| POWER CYLINDER                   | 0 | 0        | 0 | 0 | 43       |