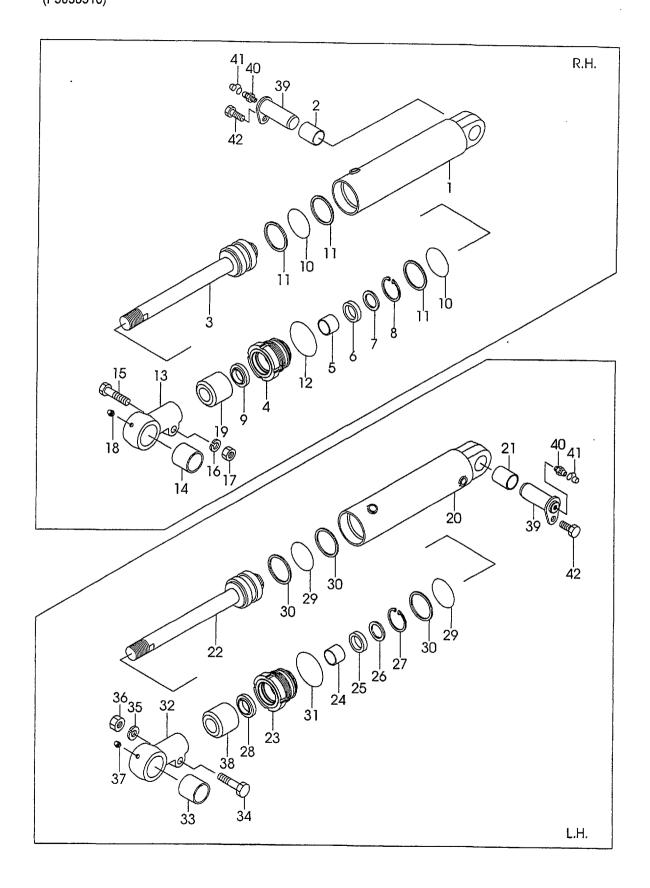

| CONTENTS |  |
|----------|--|
| CHASSIS  |  |

| A | FG30C6 | C | FD30C6 |
|---|--------|---|--------|
| В | FG30T6 | D | FD30T6 |

| UNASSIS                                     | <u> </u> |   |   |   |          |
|---------------------------------------------|----------|---|---|---|----------|
| SECTION                                     | A        | В | C | D | FIG. NO. |
| POWER CYLINDER [OBT], <exc></exc>           | 0        | 0 | 0 | 0 | 44       |
| POWER CYLINDER FITTING [OBT], <exc></exc>   | 0        | 0 | 0 | 0 | 45       |
| OVER HEAD GUARD                             | 0        | 0 | 0 | 0 | 46       |
| FRONT PIPE                                  | 0        | 0 | 0 | 0 | 47       |
| REAR PIPE                                   | 0        | 0 | 0 | 0 | 48       |
| HEAD GUARD PARTS                            | 0        | 0 | 0 | 0 | 49       |
| ACCEL PEDAL                                 | 0        | 0 | 0 | 0 | 50       |
| FOOT PEDAL(C-TYPE)                          | 0        |   | 0 |   | 51       |
| FOOT PEDAL CYLINDER(C-TYPE)                 | 0        |   | 0 |   | 52       |
| BRAKE PIPE(C-TYPE)                          | 0        |   | 0 | · | 53       |
| FOOT PEDAL COVER                            | 0        | 0 | 0 | 0 | 54       |
| FOOT PEDAL(T-TYPE)                          |          | 0 |   | 0 | 55       |
| FOOT PEDAL CYLINDER(T-TYPE)                 |          | 0 |   | 0 | 56       |
| FOOT PEDAL LINK(T-TYPE)                     |          | 0 |   | 0 | 57       |
| BRAKE PIPE(T-TYPE)                          |          | 0 |   | 0 | 58       |
| BRAKE LEVER                                 | 0        | 0 | 0 | 0 | 59       |
| FRAME                                       | 0        | 0 | 0 | 0 | 60       |
| OIL TANK                                    | 0        | 0 | 0 | 0 | 61       |
| FUEL TANK                                   | 0        | 0 | 0 | 0 | 62       |
| BALANCE WEIGHT                              | 0        | 0 | 0 | 0 | 63       |
| FRONT GUARD                                 | 0        | 0 | 0 | 0 | 64       |
| BONNET                                      | 0        | 0 | 0 | 0 | 65       |
| RADIATOR COVER                              | 0        | 0 | 0 | 0 | 66       |
| FLOOR BOARD                                 | 0        | 0 | 0 | 0 | 67       |
| SEAT                                        | 0        | 0 | 0 | 0 | 68       |
| MAIN PUMP (G-TYPE)                          | 0        | 0 |   |   | 69       |
| MAIN PUMP (D-TYPE)                          |          |   | 0 | 0 | 70       |
| CONTROL VALVE[2SV]                          | 0        | 0 | 0 | 0 | 71       |
| INLET SECTION                               | 0        | 0 | 0 | 0 | 72       |
| SPOOL SECTION(A)                            | 0        | 0 | 0 | 0 | 73       |
| SPOOL SECTION(B)                            | 0        | 0 | 0 | 0 | 74       |
| CONTROL VALVE FITTING                       | 0        | 0 | 0 | 0 | 75       |
| VALVE CONTROL[2SV]                          | 0        | 0 | 0 | 0 | 76       |
| VALVE CONTROL KNOB                          | 0        | 0 | 0 | 0 | 77       |
| HYDRAULIC LINE(MAIN)(1/3)(G-TYPE)           | 0        | 0 |   |   | 78       |
| HYDRAULIC LINE(MAIN)(1/3)(D-TYPE)           |          |   | 0 | 0 | 79       |
| HYDRAULIC LINE(MAIN)(2/3)                   | 0        | 0 | 0 | 0 | 80       |
| HYDRAULIC LINE(MAIN)(2/3) [OBT] <exc></exc> | 0        | 0 | 0 | 0 | 81       |
| HYDRAULIC LINE(MAIN)(3/3)                   | 0        | 0 | 0 | 0 | 82       |
| HYDRAULIC LINE(MAIN)(TOR-CON)(G-TYPE)       |          | 0 |   |   | 83       |
| HYDRAULIC LINE(MAIN)(TOR-CON)(D-TYPE)       |          |   |   | 0 | 84       |
| TILT CYLINDER                               | 0        | 0 | 0 | 0 | 85       |
| DECAL                                       | 0        | 0 | 0 | 0 | 86       |