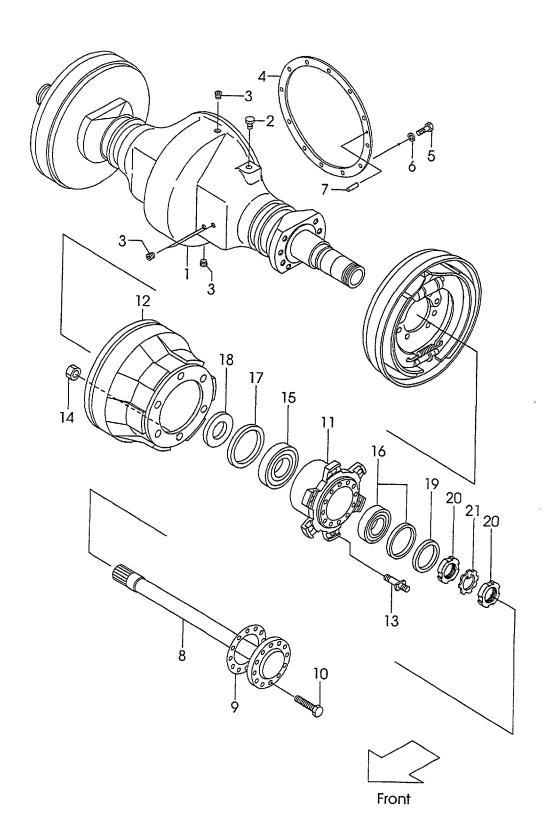

# · · · · Not sold separately.

Materals and specifications subject to change without notice.

CONTENTS CHASSIS

A FG30C6 C FD30C6
B FG30T6 D FD30T6

| CUA9919                          |   | B Fesule |   | U | LD3010   |
|----------------------------------|---|----------|---|---|----------|
| SECTION                          | A | В        | С | D | FIG. NO. |
| ENGINE MOUNT                     | 0 | 0        | 0 | 0 | 1        |
| AIR CLEANER(G-TYPE)              | 0 | 0        |   |   | 2        |
| AIR CLEANER(D-TYPE)              |   |          | 0 | 0 | 3        |
| AIR DUCT(G-TYPE)                 | 0 | 0        |   |   | 4        |
| AIR DUCT(D-TYPE)                 |   |          | 0 | 0 | 5        |
| COOLING UNIT(G-TYPE)             | 0 | 0        |   |   | 6        |
| COOLING UNIT(D-TYPE)             |   |          | 0 | 0 | 7        |
| FUEL SYSTEM(G-TYPE)              | 0 | 0        |   |   | 8        |
| FUEL SYSTEM(D-TYPE)              |   |          | 0 | 0 | 9        |
| EXHAUST SYSTEM(G-TYPE)           | 0 | 0        |   |   | 10       |
| EXHAUST SYSTEM(D-TYPE)           |   |          | 0 | 0 | 11       |
| COMBINATION METER                | 0 | 0        | 0 | 0 | 12       |
| STEERING SHAFT COVER             | 0 | 0        | 0 | 0 | 13       |
| ELECTRIC PARTS(G-TYPE)           | 0 | 0        |   |   | 14       |
| ELECTRIC PARTS(D-TYPE)           |   |          | 0 | 0 | 15       |
| LIGHT UNIT                       | 0 | 0        | 0 | 0 | 16       |
| BACK BUZZER                      | 0 | 0        | 0 | 0 | 17       |
| DRIVE UNIT MOUNT(C-TYPE)         | 0 |          | 0 |   | 18       |
| CLUTCH(C-TYPE)                   | 0 |          | 0 |   | 19 .     |
| MISSION CASE(C-TYPE)             | 0 |          | 0 |   | 20       |
| MISSION GEAR(C-TYPE)             | 0 |          | 0 |   | 21       |
| DRIVE UNIT MOUNT(T-TYPE)         |   | 0        |   | 0 | 22       |
| TORQUE CONVERTER CASE (T-TYPE)   |   | 0        |   | 0 | 23       |
| CHARGING PUMP (T-TYPE)           |   | 0        |   | 0 | 24       |
| MISSION CASE (T-TYPE)            |   | 0        |   | 0 | 25       |
| CLUTCH PACK (T-TYPE)             |   | 0        |   | 0 | 26       |
| CONTROL VALVE (T-TYPE)           |   | 0        |   | 0 | 27       |
| REDUCTION(C-TYPE)(T-TYPE)        | 0 | 0        | 0 | 0 | 28       |
| DIFFERENTIAL(C-TYPE)(T-TYPE)     | 0 | 0        | 0 | 0 | 29       |
| DRIVE AXLE                       | 0 | 0        | 0 | 0 | 30       |
| WHEEL BRAKE                      | 0 | 0        | 0 | 0 | 31       |
| STEERING WHEEL UNIT              | 0 | 0        | 0 | 0 | 32       |
| GEAR BOX                         | 0 | 0        | 0 | 0 | 33       |
| ORBITROL [OBT] <exc></exc>       | 0 | 0        | 0 | 0 | 34       |
| FITTING (GEAR BOX & ORBITROL)    | 0 | 0        | 0 | 0 | 35       |
| DRAG LINK                        | 0 | 0        | 0 | 0 | 36       |
| STEERING AXLE                    | 0 | 0        | 0 | 0 | 37       |
| STEERING AXLE [OBT], <exc></exc> | 0 | 0        | 0 | 0 | 38       |
| AXLE SUPPORT                     | 0 | 0        | 0 | 0 | 39       |
| HUB NUT                          | 0 | 0        | 0 | 0 | 40       |
| FRONT WHEEL                      | 0 | 0        | 0 | 0 | 41       |
| REAR WHEEL                       | 0 | 0        | 0 | 0 | 42       |
| POWER CYLINDER                   | 0 | 0        | 0 | 0 | 43       |