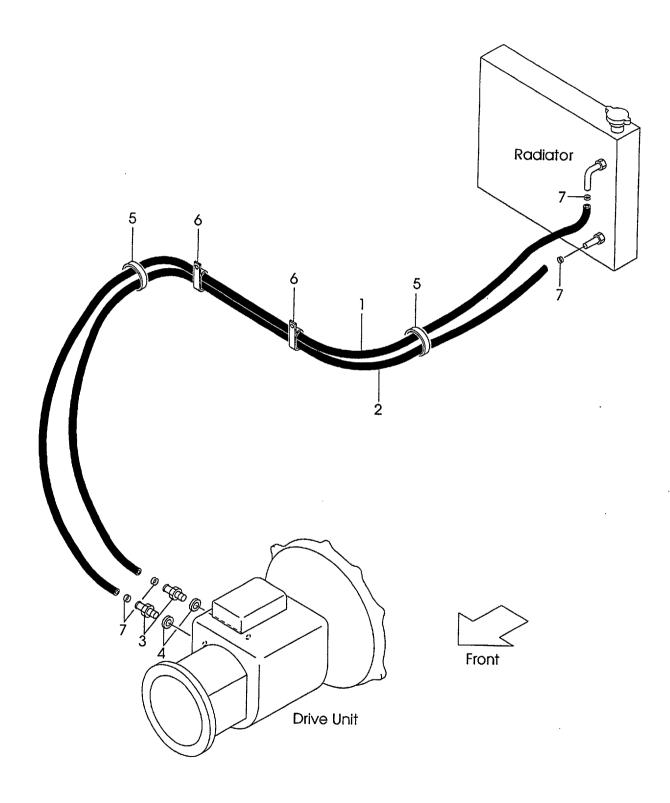

# · · · · Not sold separately.

Materals and specifications subject to change without notice.

CONTENTS CHASSIS

A FG30C6 C FD30C6
B FG30T6 D FD30T6

| CUA9919                          |   | B Fesule |   | U | LD3010   |
|----------------------------------|---|----------|---|---|----------|
| SECTION                          | A | В        | С | D | FIG. NO. |
| ENGINE MOUNT                     | 0 | 0        | 0 | 0 | 1        |
| AIR CLEANER(G-TYPE)              | 0 | 0        |   |   | 2        |
| AIR CLEANER(D-TYPE)              |   |          | 0 | 0 | 3        |
| AIR DUCT(G-TYPE)                 | 0 | 0        |   |   | 4        |
| AIR DUCT(D-TYPE)                 |   |          | 0 | 0 | 5        |
| COOLING UNIT(G-TYPE)             | 0 | 0        |   |   | 6        |
| COOLING UNIT(D-TYPE)             |   |          | 0 | 0 | 7        |
| FUEL SYSTEM(G-TYPE)              | 0 | 0        |   |   | 8        |
| FUEL SYSTEM(D-TYPE)              |   |          | 0 | 0 | 9        |
| EXHAUST SYSTEM(G-TYPE)           | 0 | 0        |   |   | 10       |
| EXHAUST SYSTEM(D-TYPE)           |   |          | 0 | 0 | 11       |
| COMBINATION METER                | 0 | 0        | 0 | 0 | 12       |
| STEERING SHAFT COVER             | 0 | 0        | 0 | 0 | 13       |
| ELECTRIC PARTS(G-TYPE)           | 0 | 0        |   |   | 14       |
| ELECTRIC PARTS(D-TYPE)           |   |          | 0 | 0 | 15       |
| LIGHT UNIT                       | 0 | 0        | 0 | 0 | 16       |
| BACK BUZZER                      | 0 | 0        | 0 | 0 | 17       |
| DRIVE UNIT MOUNT(C-TYPE)         | 0 |          | 0 |   | 18       |
| CLUTCH(C-TYPE)                   | 0 |          | 0 |   | 19 .     |
| MISSION CASE(C-TYPE)             | 0 |          | 0 |   | 20       |
| MISSION GEAR(C-TYPE)             | 0 |          | 0 |   | 21       |
| DRIVE UNIT MOUNT(T-TYPE)         |   | 0        |   | 0 | 22       |
| TORQUE CONVERTER CASE (T-TYPE)   |   | 0        |   | 0 | 23       |
| CHARGING PUMP (T-TYPE)           |   | 0        |   | 0 | 24       |
| MISSION CASE (T-TYPE)            |   | 0        |   | 0 | 25       |
| CLUTCH PACK (T-TYPE)             |   | 0        |   | 0 | 26       |
| CONTROL VALVE (T-TYPE)           |   | 0        |   | 0 | 27       |
| REDUCTION(C-TYPE)(T-TYPE)        | 0 | 0        | 0 | 0 | 28       |
| DIFFERENTIAL(C-TYPE)(T-TYPE)     | 0 | 0        | 0 | 0 | 29       |
| DRIVE AXLE                       | 0 | 0        | 0 | 0 | 30       |
| WHEEL BRAKE                      | 0 | 0        | 0 | 0 | 31       |
| STEERING WHEEL UNIT              | 0 | 0        | 0 | 0 | 32       |
| GEAR BOX                         | 0 | 0        | 0 | 0 | 33       |
| ORBITROL [OBT] <exc></exc>       | 0 | 0        | 0 | 0 | 34       |
| FITTING (GEAR BOX & ORBITROL)    | 0 | 0        | 0 | 0 | 35       |
| DRAG LINK                        | 0 | 0        | 0 | 0 | 36       |
| STEERING AXLE                    | 0 | 0        | 0 | 0 | 37       |
| STEERING AXLE [OBT], <exc></exc> | 0 | 0        | 0 | 0 | 38       |
| AXLE SUPPORT                     | 0 | 0        | 0 | 0 | 39       |
| HUB NUT                          | 0 | 0        | 0 | 0 | 40       |
| FRONT WHEEL                      | 0 | 0        | 0 | 0 | 41       |
| REAR WHEEL                       | 0 | 0        | 0 | 0 | 42       |
| POWER CYLINDER                   | 0 | 0        | 0 | 0 | 43       |