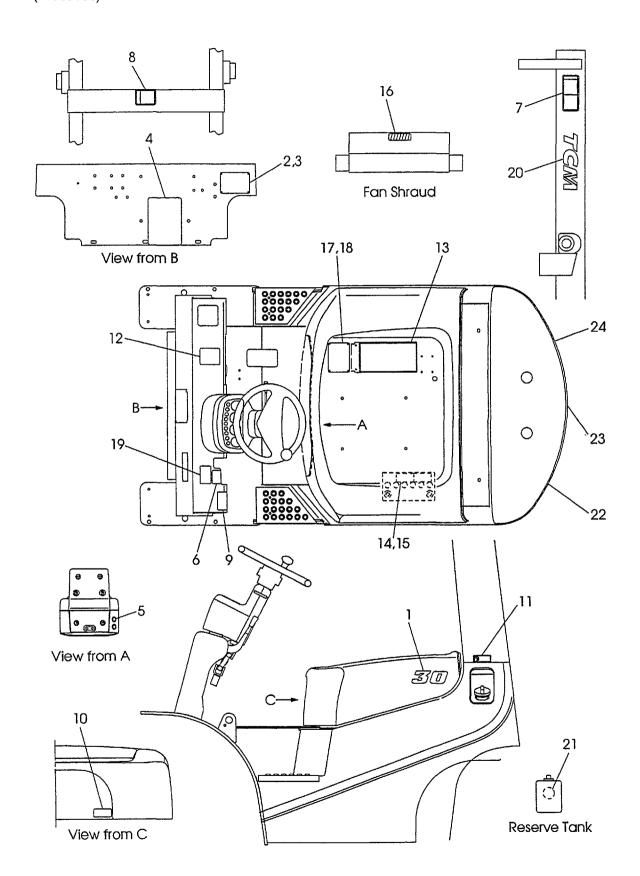

# · · · · Not sold separately.

Materals and specifications subject to change without notice.

CONTENTS CHASSIS

A FG30C6 C FD30C6
B FG30T6 D FD30T6

| CUA9919                          |   | B Fesule |   | U | LD3010   |
|----------------------------------|---|----------|---|---|----------|
| SECTION                          | A | В        | С | D | FIG. NO. |
| ENGINE MOUNT                     | 0 | 0        | 0 | 0 | 1        |
| AIR CLEANER(G-TYPE)              | 0 | 0        |   |   | 2        |
| AIR CLEANER(D-TYPE)              |   |          | 0 | 0 | 3        |
| AIR DUCT(G-TYPE)                 | 0 | 0        |   |   | 4        |
| AIR DUCT(D-TYPE)                 |   |          | 0 | 0 | 5        |
| COOLING UNIT(G-TYPE)             | 0 | 0        |   |   | 6        |
| COOLING UNIT(D-TYPE)             |   |          | 0 | 0 | 7        |
| FUEL SYSTEM(G-TYPE)              | 0 | 0        |   |   | 8        |
| FUEL SYSTEM(D-TYPE)              |   |          | 0 | 0 | 9        |
| EXHAUST SYSTEM(G-TYPE)           | 0 | 0        |   |   | 10       |
| EXHAUST SYSTEM(D-TYPE)           |   |          | 0 | 0 | 11       |
| COMBINATION METER                | 0 | 0        | 0 | 0 | 12       |
| STEERING SHAFT COVER             | 0 | 0        | 0 | 0 | 13       |
| ELECTRIC PARTS(G-TYPE)           | 0 | 0        |   |   | 14       |
| ELECTRIC PARTS(D-TYPE)           |   |          | 0 | 0 | 15       |
| LIGHT UNIT                       | 0 | 0        | 0 | 0 | 16       |
| BACK BUZZER                      | 0 | 0        | 0 | 0 | 17       |
| DRIVE UNIT MOUNT(C-TYPE)         | 0 |          | 0 |   | 18       |
| CLUTCH(C-TYPE)                   | 0 |          | 0 |   | 19 .     |
| MISSION CASE(C-TYPE)             | 0 |          | 0 |   | 20       |
| MISSION GEAR(C-TYPE)             | 0 |          | 0 |   | 21       |
| DRIVE UNIT MOUNT(T-TYPE)         |   | 0        |   | 0 | 22       |
| TORQUE CONVERTER CASE (T-TYPE)   |   | 0        |   | 0 | 23       |
| CHARGING PUMP (T-TYPE)           |   | 0        |   | 0 | 24       |
| MISSION CASE (T-TYPE)            |   | 0        |   | 0 | 25       |
| CLUTCH PACK (T-TYPE)             |   | 0        |   | 0 | 26       |
| CONTROL VALVE (T-TYPE)           |   | 0        |   | 0 | 27       |
| REDUCTION(C-TYPE)(T-TYPE)        | 0 | 0        | 0 | 0 | 28       |
| DIFFERENTIAL(C-TYPE)(T-TYPE)     | 0 | 0        | 0 | 0 | 29       |
| DRIVE AXLE                       | 0 | 0        | 0 | 0 | 30       |
| WHEEL BRAKE                      | 0 | 0        | 0 | 0 | 31       |
| STEERING WHEEL UNIT              | 0 | 0        | 0 | 0 | 32       |
| GEAR BOX                         | 0 | 0        | 0 | 0 | 33       |
| ORBITROL [OBT] <exc></exc>       | 0 | 0        | 0 | 0 | 34       |
| FITTING (GEAR BOX & ORBITROL)    | 0 | 0        | 0 | 0 | 35       |
| DRAG LINK                        | 0 | 0        | 0 | 0 | 36       |
| STEERING AXLE                    | 0 | 0        | 0 | 0 | 37       |
| STEERING AXLE [OBT], <exc></exc> | 0 | 0        | 0 | 0 | 38       |
| AXLE SUPPORT                     | 0 | 0        | 0 | 0 | 39       |
| HUB NUT                          | 0 | 0        | 0 | 0 | 40       |
| FRONT WHEEL                      | 0 | 0        | 0 | 0 | 41       |
| REAR WHEEL                       | 0 | 0        | 0 | 0 | 42       |
| POWER CYLINDER                   | 0 | 0        | 0 | 0 | 43       |

| CONTENTS |  |
|----------|--|
| CHASSIS  |  |

| A | FG30C6 | C | FD30C6 |
|---|--------|---|--------|
| В | FG30T6 | D | FD30T6 |

| UNASSIS                                     | <u> </u> |   |   |   |          |
|---------------------------------------------|----------|---|---|---|----------|
| SECTION                                     | A        | В | C | D | FIG. NO. |
| POWER CYLINDER [OBT], <exc></exc>           | 0        | 0 | 0 | 0 | 44       |
| POWER CYLINDER FITTING [OBT], <exc></exc>   | 0        | 0 | 0 | 0 | 45       |
| OVER HEAD GUARD                             | 0        | 0 | 0 | 0 | 46       |
| FRONT PIPE                                  | 0        | 0 | 0 | 0 | 47       |
| REAR PIPE                                   | 0        | 0 | 0 | 0 | 48       |
| HEAD GUARD PARTS                            | 0        | 0 | 0 | 0 | 49       |
| ACCEL PEDAL                                 | 0        | 0 | 0 | 0 | 50       |
| FOOT PEDAL(C-TYPE)                          | 0        |   | 0 |   | 51       |
| FOOT PEDAL CYLINDER(C-TYPE)                 | 0        |   | 0 |   | 52       |
| BRAKE PIPE(C-TYPE)                          | 0        |   | 0 | · | 53       |
| FOOT PEDAL COVER                            | 0        | 0 | 0 | 0 | 54       |
| FOOT PEDAL(T-TYPE)                          |          | 0 |   | 0 | 55       |
| FOOT PEDAL CYLINDER(T-TYPE)                 |          | 0 |   | 0 | 56       |
| FOOT PEDAL LINK(T-TYPE)                     |          | 0 |   | 0 | 57       |
| BRAKE PIPE(T-TYPE)                          |          | 0 |   | 0 | 58       |
| BRAKE LEVER                                 | 0        | 0 | 0 | 0 | 59       |
| FRAME                                       | 0        | 0 | 0 | 0 | 60       |
| OIL TANK                                    | 0        | 0 | 0 | 0 | 61       |
| FUEL TANK                                   | 0        | 0 | 0 | 0 | 62       |
| BALANCE WEIGHT                              | 0        | 0 | 0 | 0 | 63       |
| FRONT GUARD                                 | 0        | 0 | 0 | 0 | 64       |
| BONNET                                      | 0        | 0 | 0 | 0 | 65       |
| RADIATOR COVER                              | 0        | 0 | 0 | 0 | 66       |
| FLOOR BOARD                                 | 0        | 0 | 0 | 0 | 67       |
| SEAT                                        | 0        | 0 | 0 | 0 | 68       |
| MAIN PUMP (G-TYPE)                          | 0        | 0 |   |   | 69       |
| MAIN PUMP (D-TYPE)                          |          |   | 0 | 0 | 70       |
| CONTROL VALVE[2SV]                          | 0        | 0 | 0 | 0 | 71       |
| INLET SECTION                               | 0        | 0 | 0 | 0 | 72       |
| SPOOL SECTION(A)                            | 0        | 0 | 0 | 0 | 73       |
| SPOOL SECTION(B)                            | 0        | 0 | 0 | 0 | 74       |
| CONTROL VALVE FITTING                       | 0        | 0 | 0 | 0 | 75       |
| VALVE CONTROL[2SV]                          | 0        | 0 | 0 | 0 | 76       |
| VALVE CONTROL KNOB                          | 0        | 0 | 0 | 0 | 77       |
| HYDRAULIC LINE(MAIN)(1/3)(G-TYPE)           | 0        | 0 |   |   | 78       |
| HYDRAULIC LINE(MAIN)(1/3)(D-TYPE)           |          |   | 0 | 0 | 79       |
| HYDRAULIC LINE(MAIN)(2/3)                   | 0        | 0 | 0 | 0 | 80       |
| HYDRAULIC LINE(MAIN)(2/3) [OBT] <exc></exc> | 0        | 0 | 0 | 0 | 81       |
| HYDRAULIC LINE(MAIN)(3/3)                   | 0        | 0 | 0 | 0 | 82       |
| HYDRAULIC LINE(MAIN)(TOR-CON)(G-TYPE)       |          | 0 |   |   | 83       |
| HYDRAULIC LINE(MAIN)(TOR-CON)(D-TYPE)       |          |   |   | 0 | 84       |
| TILT CYLINDER                               | 0        | 0 | 0 | 0 | 85       |
| DECAL                                       | 0        | 0 | 0 | 0 | 86       |

CONTENTS CHASSIS

A FG30C6 C FD30C6
B FG30T6 D FD30T6

| CUMOO I O                         |   |              |          |   | 1500.0   |
|-----------------------------------|---|--------------|----------|---|----------|
| SECTION                           | A | В            | С        | D | FIG. NO. |
| DECAL <exb></exb>                 | 0 | 0            | 0        | 0 | 87       |
| DECAL <exc></exc>                 | 0 | 0            | 0        | 0 | 88       |
| SERVICE TOOLS <exb,exc></exb,exc> | 0 | 0            | 0        | 0 | 89       |
|                                   |   |              |          |   |          |
|                                   |   |              |          |   |          |
|                                   |   |              |          |   |          |
|                                   |   |              |          |   |          |
|                                   |   | <del>-</del> |          |   |          |
|                                   |   |              |          |   |          |
|                                   |   |              |          |   |          |
|                                   |   |              |          |   |          |
|                                   |   |              |          |   |          |
|                                   |   |              |          |   |          |
|                                   |   |              |          |   |          |
|                                   |   |              |          |   |          |
|                                   |   |              |          |   |          |
|                                   |   |              |          |   |          |
|                                   |   |              |          |   |          |
|                                   |   |              |          |   |          |
|                                   |   |              |          |   |          |
|                                   |   |              |          |   |          |
|                                   |   |              |          |   |          |
|                                   | - |              |          |   |          |
|                                   |   |              |          |   |          |
|                                   |   |              |          |   |          |
|                                   |   |              |          |   |          |
|                                   |   |              |          |   |          |
|                                   |   |              |          |   |          |
|                                   |   |              |          |   |          |
|                                   |   |              |          |   |          |
|                                   |   |              |          |   |          |
|                                   |   |              |          |   |          |
|                                   |   |              |          |   |          |
|                                   |   |              |          |   |          |
|                                   |   |              |          |   |          |
|                                   |   |              |          |   |          |
|                                   |   |              |          |   |          |
|                                   |   |              |          |   |          |
|                                   |   |              |          |   |          |
|                                   |   |              |          |   |          |
|                                   |   |              |          |   |          |
|                                   |   |              |          |   |          |
|                                   |   |              |          |   |          |
|                                   |   |              |          |   |          |
|                                   |   |              | <u> </u> |   |          |
|                                   |   |              |          |   |          |
|                                   |   |              |          |   |          |