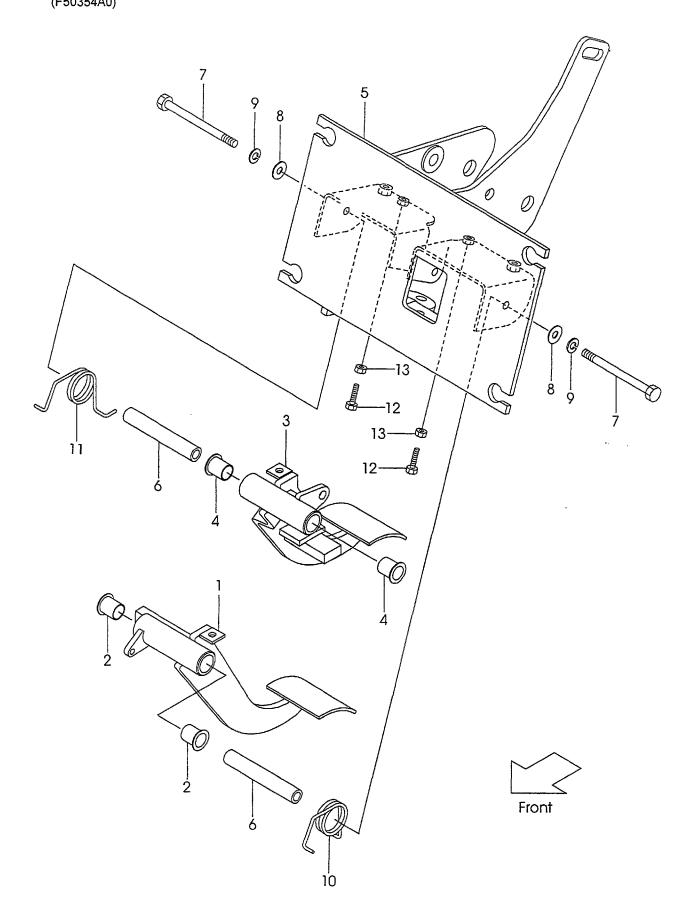

| CONTENTS |  |
|----------|--|
| CHASSIS  |  |

| A | FG30C6 | C | FD30C6 |
|---|--------|---|--------|
| В | FG30T6 | D | FD30T6 |

| UNASSIS                                     | <u> </u> |   |   |   |          |
|---------------------------------------------|----------|---|---|---|----------|
| SECTION                                     | A        | В | C | D | FIG. NO. |
| POWER CYLINDER [OBT], <exc></exc>           | 0        | 0 | 0 | 0 | 44       |
| POWER CYLINDER FITTING [OBT], <exc></exc>   | 0        | 0 | 0 | 0 | 45       |
| OVER HEAD GUARD                             | 0        | 0 | 0 | 0 | 46       |
| FRONT PIPE                                  | 0        | 0 | 0 | 0 | 47       |
| REAR PIPE                                   | 0        | 0 | 0 | 0 | 48       |
| HEAD GUARD PARTS                            | 0        | 0 | 0 | 0 | 49       |
| ACCEL PEDAL                                 | 0        | 0 | 0 | 0 | 50       |
| FOOT PEDAL(C-TYPE)                          | 0        |   | 0 |   | 51       |
| FOOT PEDAL CYLINDER(C-TYPE)                 | 0        |   | 0 |   | 52       |
| BRAKE PIPE(C-TYPE)                          | 0        |   | 0 | · | 53       |
| FOOT PEDAL COVER                            | 0        | 0 | 0 | 0 | 54       |
| FOOT PEDAL(T-TYPE)                          |          | 0 |   | 0 | 55       |
| FOOT PEDAL CYLINDER(T-TYPE)                 |          | 0 |   | 0 | 56       |
| FOOT PEDAL LINK(T-TYPE)                     |          | 0 |   | 0 | 57       |
| BRAKE PIPE(T-TYPE)                          |          | 0 |   | 0 | 58       |
| BRAKE LEVER                                 | 0        | 0 | 0 | 0 | 59       |
| FRAME                                       | 0        | 0 | 0 | 0 | 60       |
| OIL TANK                                    | 0        | 0 | 0 | 0 | 61       |
| FUEL TANK                                   | 0        | 0 | 0 | 0 | 62       |
| BALANCE WEIGHT                              | 0        | 0 | 0 | 0 | 63       |
| FRONT GUARD                                 | 0        | 0 | 0 | 0 | 64       |
| BONNET                                      | 0        | 0 | 0 | 0 | 65       |
| RADIATOR COVER                              | 0        | 0 | 0 | 0 | 66       |
| FLOOR BOARD                                 | 0        | 0 | 0 | 0 | 67       |
| SEAT                                        | 0        | 0 | 0 | 0 | 68       |
| MAIN PUMP (G-TYPE)                          | 0        | 0 |   |   | 69       |
| MAIN PUMP (D-TYPE)                          |          |   | 0 | 0 | 70       |
| CONTROL VALVE[2SV]                          | 0        | 0 | 0 | 0 | 71       |
| INLET SECTION                               | 0        | 0 | 0 | 0 | 72       |
| SPOOL SECTION(A)                            | 0        | 0 | 0 | 0 | 73       |
| SPOOL SECTION(B)                            | 0        | 0 | 0 | 0 | 74       |
| CONTROL VALVE FITTING                       | 0        | 0 | 0 | 0 | 75       |
| VALVE CONTROL[2SV]                          | 0        | 0 | 0 | 0 | 76       |
| VALVE CONTROL KNOB                          | 0        | 0 | 0 | 0 | 77       |
| HYDRAULIC LINE(MAIN)(1/3)(G-TYPE)           | 0        | 0 |   |   | 78       |
| HYDRAULIC LINE(MAIN)(1/3)(D-TYPE)           |          |   | 0 | 0 | 79       |
| HYDRAULIC LINE(MAIN)(2/3)                   | 0        | 0 | 0 | 0 | 80       |
| HYDRAULIC LINE(MAIN)(2/3) [OBT] <exc></exc> | 0        | 0 | 0 | 0 | 81       |
| HYDRAULIC LINE(MAIN)(3/3)                   | 0        | 0 | 0 | 0 | 82       |
| HYDRAULIC LINE(MAIN)(TOR-CON)(G-TYPE)       |          | 0 |   |   | 83       |
| HYDRAULIC LINE(MAIN)(TOR-CON)(D-TYPE)       |          |   |   | 0 | 84       |
| TILT CYLINDER                               | 0        | 0 | 0 | 0 | 85       |
| DECAL                                       | 0        | 0 | 0 | 0 | 86       |