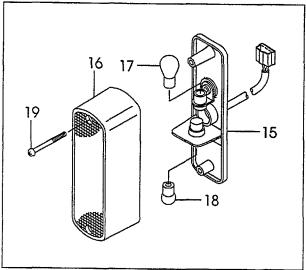

# · · · · Not sold separately.

Materals and specifications subject to change without notice.

CONTENTS CHASSIS

A FG30C6 C FD30C6
B FG30T6 D FD30T6

| CUA9919                          |   | B Fesule |   | U | LD3010   |
|----------------------------------|---|----------|---|---|----------|
| SECTION                          | A | В        | С | D | FIG. NO. |
| ENGINE MOUNT                     | 0 | 0        | 0 | 0 | 1        |
| AIR CLEANER(G-TYPE)              | 0 | 0        |   |   | 2        |
| AIR CLEANER(D-TYPE)              |   |          | 0 | 0 | 3        |
| AIR DUCT(G-TYPE)                 | 0 | 0        |   |   | 4        |
| AIR DUCT(D-TYPE)                 |   |          | 0 | 0 | 5        |
| COOLING UNIT(G-TYPE)             | 0 | 0        |   |   | 6        |
| COOLING UNIT(D-TYPE)             |   |          | 0 | 0 | 7        |
| FUEL SYSTEM(G-TYPE)              | 0 | 0        |   |   | 8        |
| FUEL SYSTEM(D-TYPE)              |   |          | 0 | 0 | 9        |
| EXHAUST SYSTEM(G-TYPE)           | 0 | 0        |   |   | 10       |
| EXHAUST SYSTEM(D-TYPE)           |   |          | 0 | 0 | 11       |
| COMBINATION METER                | 0 | 0        | 0 | 0 | 12       |
| STEERING SHAFT COVER             | 0 | 0        | 0 | 0 | 13       |
| ELECTRIC PARTS(G-TYPE)           | 0 | 0        |   |   | 14       |
| ELECTRIC PARTS(D-TYPE)           |   |          | 0 | 0 | 15       |
| LIGHT UNIT                       | 0 | 0        | 0 | 0 | 16       |
| BACK BUZZER                      | 0 | 0        | 0 | 0 | 17       |
| DRIVE UNIT MOUNT(C-TYPE)         | 0 |          | 0 |   | 18       |
| CLUTCH(C-TYPE)                   | 0 |          | 0 |   | 19 .     |
| MISSION CASE(C-TYPE)             | 0 |          | 0 |   | 20       |
| MISSION GEAR(C-TYPE)             | 0 |          | 0 |   | 21       |
| DRIVE UNIT MOUNT(T-TYPE)         |   | 0        |   | 0 | 22       |
| TORQUE CONVERTER CASE (T-TYPE)   |   | 0        |   | 0 | 23       |
| CHARGING PUMP (T-TYPE)           |   | 0        |   | 0 | 24       |
| MISSION CASE (T-TYPE)            |   | 0        |   | 0 | 25       |
| CLUTCH PACK (T-TYPE)             |   | 0        |   | 0 | 26       |
| CONTROL VALVE (T-TYPE)           |   | 0        |   | 0 | 27       |
| REDUCTION(C-TYPE)(T-TYPE)        | 0 | 0        | 0 | 0 | 28       |
| DIFFERENTIAL(C-TYPE)(T-TYPE)     | 0 | 0        | 0 | 0 | 29       |
| DRIVE AXLE                       | 0 | 0        | 0 | 0 | 30       |
| WHEEL BRAKE                      | 0 | 0        | 0 | 0 | 31       |
| STEERING WHEEL UNIT              | 0 | 0        | 0 | 0 | 32       |
| GEAR BOX                         | 0 | 0        | 0 | 0 | 33       |
| ORBITROL [OBT] <exc></exc>       | 0 | 0        | 0 | 0 | 34       |
| FITTING (GEAR BOX & ORBITROL)    | 0 | 0        | 0 | 0 | 35       |
| DRAG LINK                        | 0 | 0        | 0 | 0 | 36       |
| STEERING AXLE                    | 0 | 0        | 0 | 0 | 37       |
| STEERING AXLE [OBT], <exc></exc> | 0 | 0        | 0 | 0 | 38       |
| AXLE SUPPORT                     | 0 | 0        | 0 | 0 | 39       |
| HUB NUT                          | 0 | 0        | 0 | 0 | 40       |
| FRONT WHEEL                      | 0 | 0        | 0 | 0 | 41       |
| REAR WHEEL                       | 0 | 0        | 0 | 0 | 42       |
| POWER CYLINDER                   | 0 | 0        | 0 | 0 | 43       |