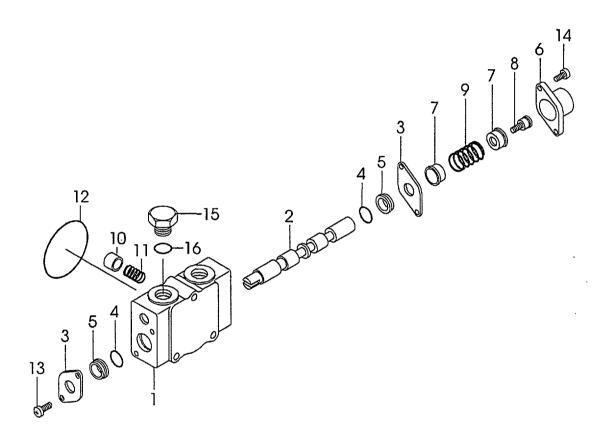

| CONTENTS |  |
|----------|--|
| CHASSIS  |  |

| A | FG30C6 | C | FD30C6 |
|---|--------|---|--------|
| В | FG30T6 | D | FD30T6 |

| UNASSIS                                     | <u> </u> |   |   |   |          |
|---------------------------------------------|----------|---|---|---|----------|
| SECTION                                     | A        | В | C | D | FIG. NO. |
| POWER CYLINDER [OBT], <exc></exc>           | 0        | 0 | 0 | 0 | 44       |
| POWER CYLINDER FITTING [OBT], <exc></exc>   | 0        | 0 | 0 | 0 | 45       |
| OVER HEAD GUARD                             | 0        | 0 | 0 | 0 | 46       |
| FRONT PIPE                                  | 0        | 0 | 0 | 0 | 47       |
| REAR PIPE                                   | 0        | 0 | 0 | 0 | 48       |
| HEAD GUARD PARTS                            | 0        | 0 | 0 | 0 | 49       |
| ACCEL PEDAL                                 | 0        | 0 | 0 | 0 | 50       |
| FOOT PEDAL(C-TYPE)                          | 0        |   | 0 |   | 51       |
| FOOT PEDAL CYLINDER(C-TYPE)                 | 0        |   | 0 |   | 52       |
| BRAKE PIPE(C-TYPE)                          | 0        |   | 0 | · | 53       |
| FOOT PEDAL COVER                            | 0        | 0 | 0 | 0 | 54       |
| FOOT PEDAL(T-TYPE)                          |          | 0 |   | 0 | 55       |
| FOOT PEDAL CYLINDER(T-TYPE)                 |          | 0 |   | 0 | 56       |
| FOOT PEDAL LINK(T-TYPE)                     |          | 0 |   | 0 | 57       |
| BRAKE PIPE(T-TYPE)                          |          | 0 |   | 0 | 58       |
| BRAKE LEVER                                 | 0        | 0 | 0 | 0 | 59       |
| FRAME                                       | 0        | 0 | 0 | 0 | 60       |
| OIL TANK                                    | 0        | 0 | 0 | 0 | 61       |
| FUEL TANK                                   | 0        | 0 | 0 | 0 | 62       |
| BALANCE WEIGHT                              | 0        | 0 | 0 | 0 | 63       |
| FRONT GUARD                                 | 0        | 0 | 0 | 0 | 64       |
| BONNET                                      | 0        | 0 | 0 | 0 | 65       |
| RADIATOR COVER                              | 0        | 0 | 0 | 0 | 66       |
| FLOOR BOARD                                 | 0        | 0 | 0 | 0 | 67       |
| SEAT                                        | 0        | 0 | 0 | 0 | 68       |
| MAIN PUMP (G-TYPE)                          | 0        | 0 |   |   | 69       |
| MAIN PUMP (D-TYPE)                          |          |   | 0 | 0 | 70       |
| CONTROL VALVE[2SV]                          | 0        | 0 | 0 | 0 | 71       |
| INLET SECTION                               | 0        | 0 | 0 | 0 | 72       |
| SPOOL SECTION(A)                            | 0        | 0 | 0 | 0 | 73       |
| SPOOL SECTION(B)                            | 0        | 0 | 0 | 0 | 74       |
| CONTROL VALVE FITTING                       | 0        | 0 | 0 | 0 | 75       |
| VALVE CONTROL[2SV]                          | 0        | 0 | 0 | 0 | 76       |
| VALVE CONTROL KNOB                          | 0        | 0 | 0 | 0 | 77       |
| HYDRAULIC LINE(MAIN)(1/3)(G-TYPE)           | 0        | 0 |   |   | 78       |
| HYDRAULIC LINE(MAIN)(1/3)(D-TYPE)           |          |   | 0 | 0 | 79       |
| HYDRAULIC LINE(MAIN)(2/3)                   | 0        | 0 | 0 | 0 | 80       |
| HYDRAULIC LINE(MAIN)(2/3) [OBT] <exc></exc> | 0        | 0 | 0 | 0 | 81       |
| HYDRAULIC LINE(MAIN)(3/3)                   | 0        | 0 | 0 | 0 | 82       |
| HYDRAULIC LINE(MAIN)(TOR-CON)(G-TYPE)       |          | 0 |   |   | 83       |
| HYDRAULIC LINE(MAIN)(TOR-CON)(D-TYPE)       |          |   |   | 0 | 84       |
| TILT CYLINDER                               | 0        | 0 | 0 | 0 | 85       |
| DECAL                                       | 0        | 0 | 0 | 0 | 86       |