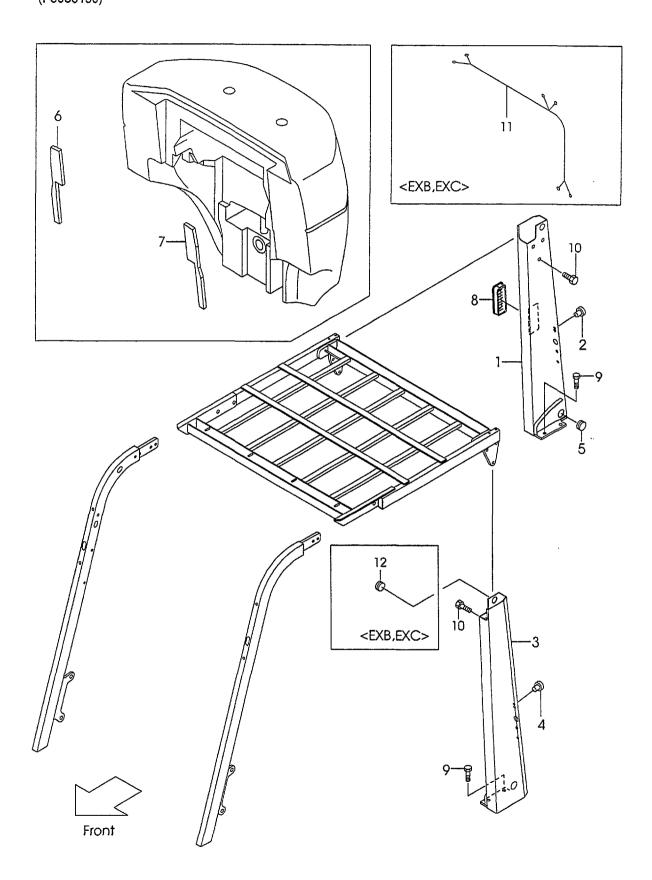

# · · · · Not sold separately.

Materals and specifications subject to change without notice.

CONTENTS CHASSIS

A FG30C6 C FD30C6
B FG30T6 D FD30T6

| CUA9919                          |   | B Fesule |   | U | LD3010   |
|----------------------------------|---|----------|---|---|----------|
| SECTION                          | A | В        | С | D | FIG. NO. |
| ENGINE MOUNT                     | 0 | 0        | 0 | 0 | 1        |
| AIR CLEANER(G-TYPE)              | 0 | 0        |   |   | 2        |
| AIR CLEANER(D-TYPE)              |   |          | 0 | 0 | 3        |
| AIR DUCT(G-TYPE)                 | 0 | 0        |   |   | 4        |
| AIR DUCT(D-TYPE)                 |   |          | 0 | 0 | 5        |
| COOLING UNIT(G-TYPE)             | 0 | 0        |   |   | 6        |
| COOLING UNIT(D-TYPE)             |   |          | 0 | 0 | 7        |
| FUEL SYSTEM(G-TYPE)              | 0 | 0        |   |   | 8        |
| FUEL SYSTEM(D-TYPE)              |   |          | 0 | 0 | 9        |
| EXHAUST SYSTEM(G-TYPE)           | 0 | 0        |   |   | 10       |
| EXHAUST SYSTEM(D-TYPE)           |   |          | 0 | 0 | 11       |
| COMBINATION METER                | 0 | 0        | 0 | 0 | 12       |
| STEERING SHAFT COVER             | 0 | 0        | 0 | 0 | 13       |
| ELECTRIC PARTS(G-TYPE)           | 0 | 0        |   |   | 14       |
| ELECTRIC PARTS(D-TYPE)           |   |          | 0 | 0 | 15       |
| LIGHT UNIT                       | 0 | 0        | 0 | 0 | 16       |
| BACK BUZZER                      | 0 | 0        | 0 | 0 | 17       |
| DRIVE UNIT MOUNT(C-TYPE)         | 0 |          | 0 |   | 18       |
| CLUTCH(C-TYPE)                   | 0 |          | 0 |   | 19 .     |
| MISSION CASE(C-TYPE)             | 0 |          | 0 |   | 20       |
| MISSION GEAR(C-TYPE)             | 0 |          | 0 |   | 21       |
| DRIVE UNIT MOUNT(T-TYPE)         |   | 0        |   | 0 | 22       |
| TORQUE CONVERTER CASE (T-TYPE)   |   | 0        |   | 0 | 23       |
| CHARGING PUMP (T-TYPE)           |   | 0        |   | 0 | 24       |
| MISSION CASE (T-TYPE)            |   | 0        |   | 0 | 25       |
| CLUTCH PACK (T-TYPE)             |   | 0        |   | 0 | 26       |
| CONTROL VALVE (T-TYPE)           |   | 0        |   | 0 | 27       |
| REDUCTION(C-TYPE)(T-TYPE)        | 0 | 0        | 0 | 0 | 28       |
| DIFFERENTIAL(C-TYPE)(T-TYPE)     | 0 | 0        | 0 | 0 | 29       |
| DRIVE AXLE                       | 0 | 0        | 0 | 0 | 30       |
| WHEEL BRAKE                      | 0 | 0        | 0 | 0 | 31       |
| STEERING WHEEL UNIT              | 0 | 0        | 0 | 0 | 32       |
| GEAR BOX                         | 0 | 0        | 0 | 0 | 33       |
| ORBITROL [OBT] <exc></exc>       | 0 | 0        | 0 | 0 | 34       |
| FITTING (GEAR BOX & ORBITROL)    | 0 | 0        | 0 | 0 | 35       |
| DRAG LINK                        | 0 | 0        | 0 | 0 | 36       |
| STEERING AXLE                    | 0 | 0        | 0 | 0 | 37       |
| STEERING AXLE [OBT], <exc></exc> | 0 | 0        | 0 | 0 | 38       |
| AXLE SUPPORT                     | 0 | 0        | 0 | 0 | 39       |
| HUB NUT                          | 0 | 0        | 0 | 0 | 40       |
| FRONT WHEEL                      | 0 | 0        | 0 | 0 | 41       |
| REAR WHEEL                       | 0 | 0        | 0 | 0 | 42       |
| POWER CYLINDER                   | 0 | 0        | 0 | 0 | 43       |

| CONTENTS |  |
|----------|--|
| CHASSIS  |  |

| A | FG30C6 | C | FD30C6 |
|---|--------|---|--------|
| В | FG30T6 | D | FD30T6 |

| UNASSIS                                     | <u> </u> |   |   |   |          |
|---------------------------------------------|----------|---|---|---|----------|
| SECTION                                     | A        | В | C | D | FIG. NO. |
| POWER CYLINDER [OBT], <exc></exc>           | 0        | 0 | 0 | 0 | 44       |
| POWER CYLINDER FITTING [OBT], <exc></exc>   | 0        | 0 | 0 | 0 | 45       |
| OVER HEAD GUARD                             | 0        | 0 | 0 | 0 | 46       |
| FRONT PIPE                                  | 0        | 0 | 0 | 0 | 47       |
| REAR PIPE                                   | 0        | 0 | 0 | 0 | 48       |
| HEAD GUARD PARTS                            | 0        | 0 | 0 | 0 | 49       |
| ACCEL PEDAL                                 | 0        | 0 | 0 | 0 | 50       |
| FOOT PEDAL(C-TYPE)                          | 0        |   | 0 |   | 51       |
| FOOT PEDAL CYLINDER(C-TYPE)                 | 0        |   | 0 |   | 52       |
| BRAKE PIPE(C-TYPE)                          | 0        |   | 0 | · | 53       |
| FOOT PEDAL COVER                            | 0        | 0 | 0 | 0 | 54       |
| FOOT PEDAL(T-TYPE)                          |          | 0 |   | 0 | 55       |
| FOOT PEDAL CYLINDER(T-TYPE)                 |          | 0 |   | 0 | 56       |
| FOOT PEDAL LINK(T-TYPE)                     |          | 0 |   | 0 | 57       |
| BRAKE PIPE(T-TYPE)                          |          | 0 |   | 0 | 58       |
| BRAKE LEVER                                 | 0        | 0 | 0 | 0 | 59       |
| FRAME                                       | 0        | 0 | 0 | 0 | 60       |
| OIL TANK                                    | 0        | 0 | 0 | 0 | 61       |
| FUEL TANK                                   | 0        | 0 | 0 | 0 | 62       |
| BALANCE WEIGHT                              | 0        | 0 | 0 | 0 | 63       |
| FRONT GUARD                                 | 0        | 0 | 0 | 0 | 64       |
| BONNET                                      | 0        | 0 | 0 | 0 | 65       |
| RADIATOR COVER                              | 0        | 0 | 0 | 0 | 66       |
| FLOOR BOARD                                 | 0        | 0 | 0 | 0 | 67       |
| SEAT                                        | 0        | 0 | 0 | 0 | 68       |
| MAIN PUMP (G-TYPE)                          | 0        | 0 |   |   | 69       |
| MAIN PUMP (D-TYPE)                          |          |   | 0 | 0 | 70       |
| CONTROL VALVE[2SV]                          | 0        | 0 | 0 | 0 | 71       |
| INLET SECTION                               | 0        | 0 | 0 | 0 | 72       |
| SPOOL SECTION(A)                            | 0        | 0 | 0 | 0 | 73       |
| SPOOL SECTION(B)                            | 0        | 0 | 0 | 0 | 74       |
| CONTROL VALVE FITTING                       | 0        | 0 | 0 | 0 | 75       |
| VALVE CONTROL[2SV]                          | 0        | 0 | 0 | 0 | 76       |
| VALVE CONTROL KNOB                          | 0        | 0 | 0 | 0 | 77       |
| HYDRAULIC LINE(MAIN)(1/3)(G-TYPE)           | 0        | 0 |   |   | 78       |
| HYDRAULIC LINE(MAIN)(1/3)(D-TYPE)           |          |   | 0 | 0 | 79       |
| HYDRAULIC LINE(MAIN)(2/3)                   | 0        | 0 | 0 | 0 | 80       |
| HYDRAULIC LINE(MAIN)(2/3) [OBT] <exc></exc> | 0        | 0 | 0 | 0 | 81       |
| HYDRAULIC LINE(MAIN)(3/3)                   | 0        | 0 | 0 | 0 | 82       |
| HYDRAULIC LINE(MAIN)(TOR-CON)(G-TYPE)       |          | 0 |   |   | 83       |
| HYDRAULIC LINE(MAIN)(TOR-CON)(D-TYPE)       |          |   |   | 0 | 84       |
| TILT CYLINDER                               | 0        | 0 | 0 | 0 | 85       |
| DECAL                                       | 0        | 0 | 0 | 0 | 86       |