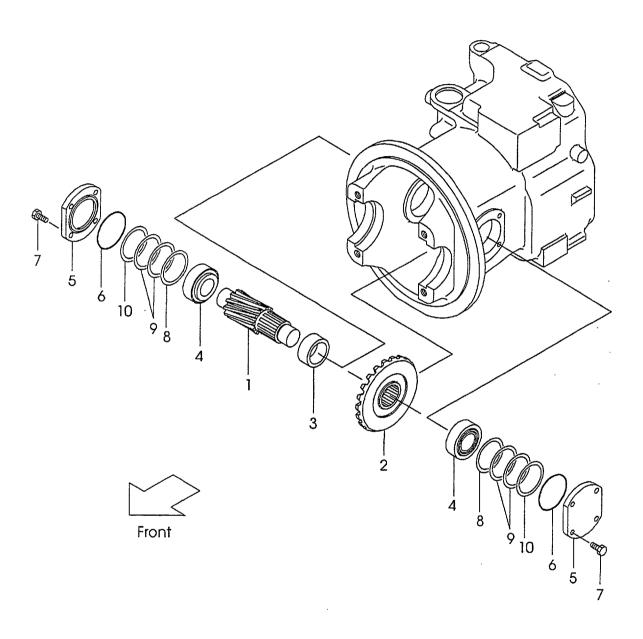

# · · · · Not sold separately.

Materals and specifications subject to change without notice.

CONTENTS CHASSIS

A FG30C6 C FD30C6
B FG30T6 D FD30T6

| CUA9919                          |   | B Fesule |   | U | LD3010   |
|----------------------------------|---|----------|---|---|----------|
| SECTION                          | A | В        | С | D | FIG. NO. |
| ENGINE MOUNT                     | 0 | 0        | 0 | 0 | 1        |
| AIR CLEANER(G-TYPE)              | 0 | 0        |   |   | 2        |
| AIR CLEANER(D-TYPE)              |   |          | 0 | 0 | 3        |
| AIR DUCT(G-TYPE)                 | 0 | 0        |   |   | 4        |
| AIR DUCT(D-TYPE)                 |   |          | 0 | 0 | 5        |
| COOLING UNIT(G-TYPE)             | 0 | 0        |   |   | 6        |
| COOLING UNIT(D-TYPE)             |   |          | 0 | 0 | 7        |
| FUEL SYSTEM(G-TYPE)              | 0 | 0        |   |   | 8        |
| FUEL SYSTEM(D-TYPE)              |   |          | 0 | 0 | 9        |
| EXHAUST SYSTEM(G-TYPE)           | 0 | 0        |   |   | 10       |
| EXHAUST SYSTEM(D-TYPE)           |   |          | 0 | 0 | 11       |
| COMBINATION METER                | 0 | 0        | 0 | 0 | 12       |
| STEERING SHAFT COVER             | 0 | 0        | 0 | 0 | 13       |
| ELECTRIC PARTS(G-TYPE)           | 0 | 0        |   |   | 14       |
| ELECTRIC PARTS(D-TYPE)           |   |          | 0 | 0 | 15       |
| LIGHT UNIT                       | 0 | 0        | 0 | 0 | 16       |
| BACK BUZZER                      | 0 | 0        | 0 | 0 | 17       |
| DRIVE UNIT MOUNT(C-TYPE)         | 0 |          | 0 |   | 18       |
| CLUTCH(C-TYPE)                   | 0 |          | 0 |   | 19 .     |
| MISSION CASE(C-TYPE)             | 0 |          | 0 |   | 20       |
| MISSION GEAR(C-TYPE)             | 0 |          | 0 |   | 21       |
| DRIVE UNIT MOUNT(T-TYPE)         |   | 0        |   | 0 | 22       |
| TORQUE CONVERTER CASE (T-TYPE)   |   | 0        |   | 0 | 23       |
| CHARGING PUMP (T-TYPE)           |   | 0        |   | 0 | 24       |
| MISSION CASE (T-TYPE)            |   | 0        |   | 0 | 25       |
| CLUTCH PACK (T-TYPE)             |   | 0        |   | 0 | 26       |
| CONTROL VALVE (T-TYPE)           |   | 0        |   | 0 | 27       |
| REDUCTION(C-TYPE)(T-TYPE)        | 0 | 0        | 0 | 0 | 28       |
| DIFFERENTIAL(C-TYPE)(T-TYPE)     | 0 | 0        | 0 | 0 | 29       |
| DRIVE AXLE                       | 0 | 0        | 0 | 0 | 30       |
| WHEEL BRAKE                      | 0 | 0        | 0 | 0 | 31       |
| STEERING WHEEL UNIT              | 0 | 0        | 0 | 0 | 32       |
| GEAR BOX                         | 0 | 0        | 0 | 0 | 33       |
| ORBITROL [OBT] <exc></exc>       | 0 | 0        | 0 | 0 | 34       |
| FITTING (GEAR BOX & ORBITROL)    | 0 | 0        | 0 | 0 | 35       |
| DRAG LINK                        | 0 | 0        | 0 | 0 | 36       |
| STEERING AXLE                    | 0 | 0        | 0 | 0 | 37       |
| STEERING AXLE [OBT], <exc></exc> | 0 | 0        | 0 | 0 | 38       |
| AXLE SUPPORT                     | 0 | 0        | 0 | 0 | 39       |
| HUB NUT                          | 0 | 0        | 0 | 0 | 40       |
| FRONT WHEEL                      | 0 | 0        | 0 | 0 | 41       |
| REAR WHEEL                       | 0 | 0        | 0 | 0 | 42       |
| POWER CYLINDER                   | 0 | 0        | 0 | 0 | 43       |