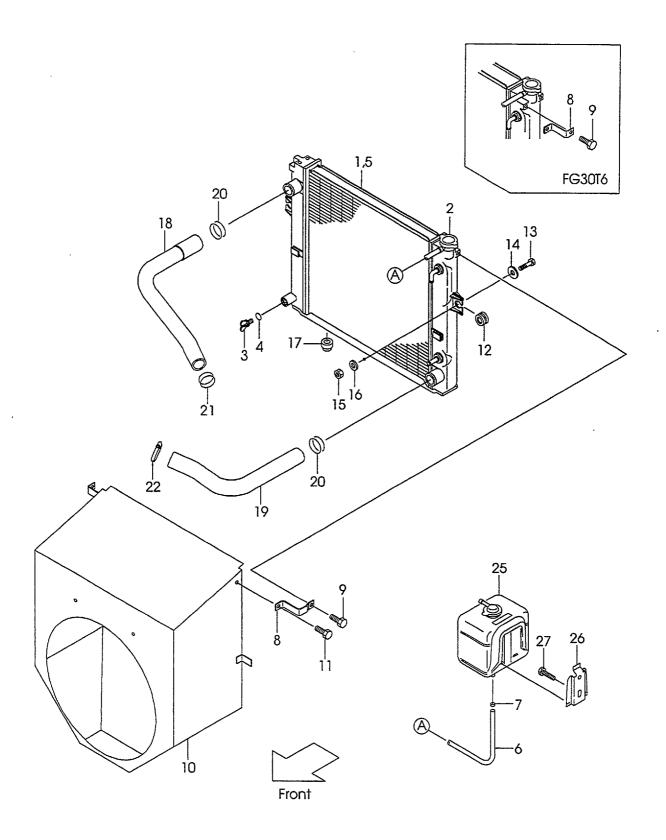

# · · · · Not sold separately.

Materals and specifications subject to change without notice.

CONTENTS CHASSIS

A FG30C6 C FD30C6
B FG30T6 D FD30T6

| CUA9919                          |   | B Fesule |   | U | LD3010   |
|----------------------------------|---|----------|---|---|----------|
| SECTION                          | A | В        | С | D | FIG. NO. |
| ENGINE MOUNT                     | 0 | 0        | 0 | 0 | 1        |
| AIR CLEANER(G-TYPE)              | 0 | 0        |   |   | 2        |
| AIR CLEANER(D-TYPE)              |   |          | 0 | 0 | 3        |
| AIR DUCT(G-TYPE)                 | 0 | 0        |   |   | 4        |
| AIR DUCT(D-TYPE)                 |   |          | 0 | 0 | 5        |
| COOLING UNIT(G-TYPE)             | 0 | 0        |   |   | 6        |
| COOLING UNIT(D-TYPE)             |   |          | 0 | 0 | 7        |
| FUEL SYSTEM(G-TYPE)              | 0 | 0        |   |   | 8        |
| FUEL SYSTEM(D-TYPE)              |   |          | 0 | 0 | 9        |
| EXHAUST SYSTEM(G-TYPE)           | 0 | 0        |   |   | 10       |
| EXHAUST SYSTEM(D-TYPE)           |   |          | 0 | 0 | 11       |
| COMBINATION METER                | 0 | 0        | 0 | 0 | 12       |
| STEERING SHAFT COVER             | 0 | 0        | 0 | 0 | 13       |
| ELECTRIC PARTS(G-TYPE)           | 0 | 0        |   |   | 14       |
| ELECTRIC PARTS(D-TYPE)           |   |          | 0 | 0 | 15       |
| LIGHT UNIT                       | 0 | 0        | 0 | 0 | 16       |
| BACK BUZZER                      | 0 | 0        | 0 | 0 | 17       |
| DRIVE UNIT MOUNT(C-TYPE)         | 0 |          | 0 |   | 18       |
| CLUTCH(C-TYPE)                   | 0 |          | 0 |   | 19 .     |
| MISSION CASE(C-TYPE)             | 0 |          | 0 |   | 20       |
| MISSION GEAR(C-TYPE)             | 0 |          | 0 |   | 21       |
| DRIVE UNIT MOUNT(T-TYPE)         |   | 0        |   | 0 | 22       |
| TORQUE CONVERTER CASE (T-TYPE)   |   | 0        |   | 0 | 23       |
| CHARGING PUMP (T-TYPE)           |   | 0        |   | 0 | 24       |
| MISSION CASE (T-TYPE)            |   | 0        |   | 0 | 25       |
| CLUTCH PACK (T-TYPE)             |   | 0        |   | 0 | 26       |
| CONTROL VALVE (T-TYPE)           |   | 0        |   | 0 | 27       |
| REDUCTION(C-TYPE)(T-TYPE)        | 0 | 0        | 0 | 0 | 28       |
| DIFFERENTIAL(C-TYPE)(T-TYPE)     | 0 | 0        | 0 | 0 | 29       |
| DRIVE AXLE                       | 0 | 0        | 0 | 0 | 30       |
| WHEEL BRAKE                      | 0 | 0        | 0 | 0 | 31       |
| STEERING WHEEL UNIT              | 0 | 0        | 0 | 0 | 32       |
| GEAR BOX                         | 0 | 0        | 0 | 0 | 33       |
| ORBITROL [OBT] <exc></exc>       | 0 | 0        | 0 | 0 | 34       |
| FITTING (GEAR BOX & ORBITROL)    | 0 | 0        | 0 | 0 | 35       |
| DRAG LINK                        | 0 | 0        | 0 | 0 | 36       |
| STEERING AXLE                    | 0 | 0        | 0 | 0 | 37       |
| STEERING AXLE [OBT], <exc></exc> | 0 | 0        | 0 | 0 | 38       |
| AXLE SUPPORT                     | 0 | 0        | 0 | 0 | 39       |
| HUB NUT                          | 0 | 0        | 0 | 0 | 40       |
| FRONT WHEEL                      | 0 | 0        | 0 | 0 | 41       |
| REAR WHEEL                       | 0 | 0        | 0 | 0 | 42       |
| POWER CYLINDER                   | 0 | 0        | 0 | 0 | 43       |