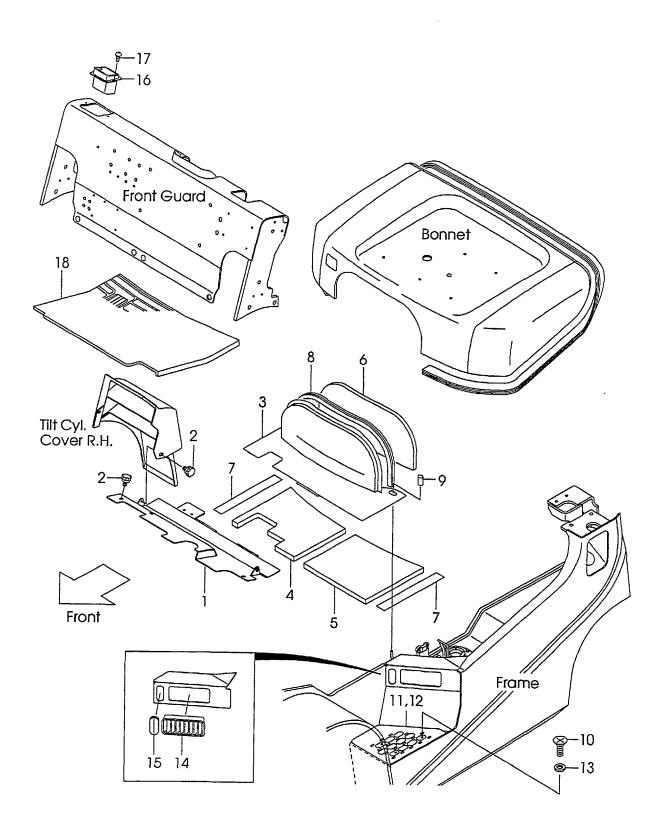

Fig.48 REAR PIPE

| B:FG30T6 D:FD30T6 |             |      |                      |       |                      |  |  |
|-------------------|-------------|------|----------------------|-------|----------------------|--|--|
| Item No           | Part No.    | Mark | Description          | Req'd | Remarks : Serial No. |  |  |
| A1                | 239A5-10111 |      | PIPE-ASSY,REAR RH    | 1     | INC.1,2              |  |  |
| -                 | 539A2-80111 |      | PIPE-ASSY,REAR RH    | 1     | [EXB][EXC]INC.1,2    |  |  |
| 1                 | NO PART NO. | #    | PIPE,REAR RH         | 1     |                      |  |  |
| -                 | NO PART NO. | #    | PIPE,REAR RH         | 1     | [EXB][EXC]           |  |  |
| 2                 | 514A5-12011 |      | RIVET                | 2     |                      |  |  |
| -                 | 514A5-12011 |      | RIVET                | 1     | [EXB][EXC]           |  |  |
| A2                | 239A5-10121 |      | PIPE-ASSY,REAR LH    | 1     | INC.3,4              |  |  |
| 3                 | NO PART NO. | #    | PIPE,REAR LH         | 1     |                      |  |  |
| -                 | 539A2-80221 |      | PIPE,REAR LH         | 1     | [EXB][EXC]           |  |  |
| 4                 | 514A5-12011 |      | RIVET                | 2     |                      |  |  |
| 5                 | 524W5-12091 |      | GROMMET              | 1     |                      |  |  |
| 6                 | 239A5-12401 |      | RUBBER,RH            | 1     |                      |  |  |
| 7                 | 239A5-12411 |      | RUBBER,LH            | 1     |                      |  |  |
| 8                 | 230C1-02041 |      | COVER                | 1     |                      |  |  |
| 9                 | 01186-12025 |      | BOLT                 | 4     |                      |  |  |
| 10                | 01186-12035 |      | BOLT                 | 6     |                      |  |  |
| 11                | 514T2-72061 |      | WIRE-HARNESS,REAR HG | 2     | [EXB][EXC]           |  |  |
| 12                | 22679-47301 |      | GROMMET              | 2     | [EXB][EXC]           |  |  |
| 13                | 539A2-82251 | +    | SEAL                 | 1     | [EXB][EXC]           |  |  |
|                   |             |      |                      |       |                      |  |  |
|                   |             |      |                      |       |                      |  |  |

Fig.49 HEAD GUARD PARTS

Mark Item No Part No. Description Reg'd Remarks: Serial No. 1 239A5-12501 BRACKET, HEAD-LAMP RH 1 2 239A5-12521 BRACKET,HEAD-LAMP LH 1 3 01183-08025 **BOLT** 4 4 534A5-12321 GUARD, REAR-LAMP LH 1 5 534A5-12331 GUARD, REAR-LAMP RH 1 6 01183-08016 BOLT 4 7 239A9-92001 MIRROR 2 8 222A9-32011 WASHER 2 9 534A5-12571 BRACKET 2 10 514A5-12021 BOLT 2 11 534A5-00401 HOSE 2 12 539A5-12001 CANVAS 1 [EXB][EXC] 13 516G5-13511 SUPPORTER 1 [EXB][EXC]