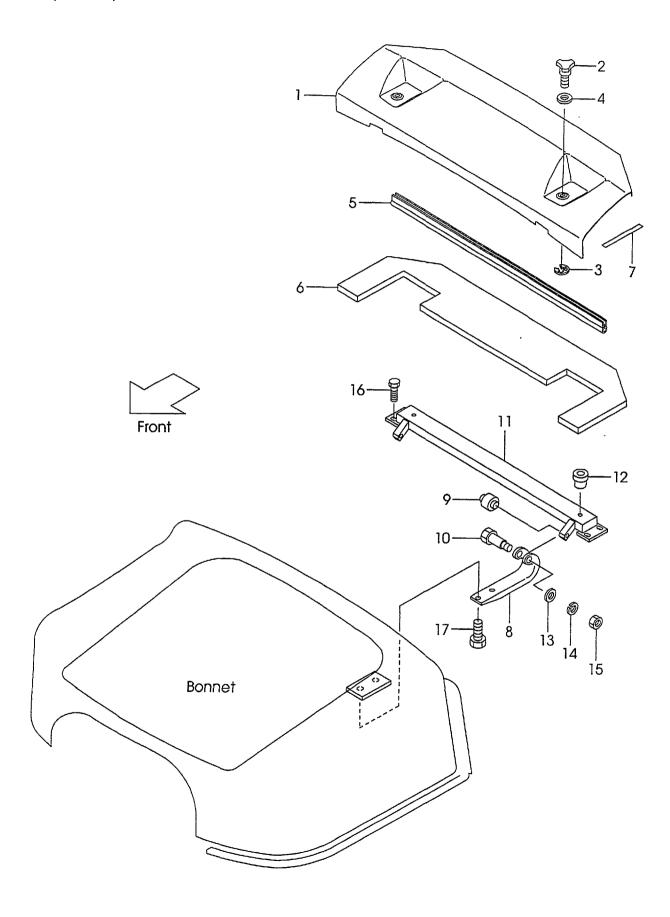

Fig.49 HEAD GUARD PARTS

Mark Item No Part No. Description Reg'd Remarks: Serial No. 1 239A5-12501 BRACKET, HEAD-LAMP RH 1 2 239A5-12521 BRACKET,HEAD-LAMP LH 1 3 01183-08025 **BOLT** 4 4 534A5-12321 GUARD, REAR-LAMP LH 1 5 534A5-12331 GUARD, REAR-LAMP RH 1 6 01183-08016 BOLT 4 7 239A9-92001 MIRROR 2 8 222A9-32011 WASHER 2 9 534A5-12571 BRACKET 2 10 514A5-12021 BOLT 2 11 534A5-00401 HOSE 2 12 539A5-12001 CANVAS 1 [EXB][EXC] 13 516G5-13511 SUPPORTER 1 [EXB][EXC]