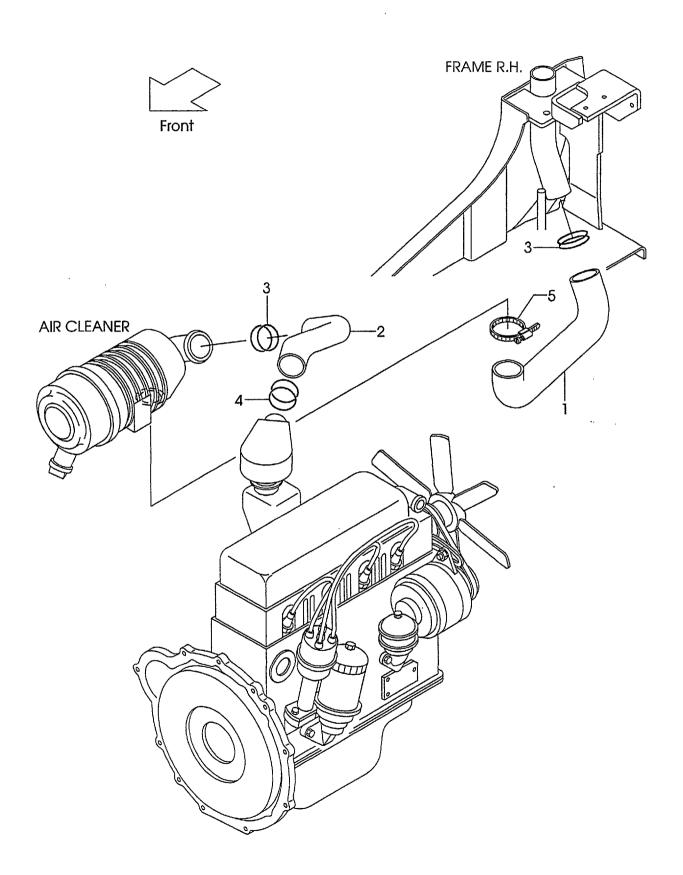

# · · · · Not sold separately.

Materals and specifications subject to change without notice.

CONTENTS CHASSIS

A FG30C6 C FD30C6
B FG30T6 D FD30T6

| CUA9919                          |   | B Fesule |   | U | LD3010   |
|----------------------------------|---|----------|---|---|----------|
| SECTION                          | A | В        | С | D | FIG. NO. |
| ENGINE MOUNT                     | 0 | 0        | 0 | 0 | 1        |
| AIR CLEANER(G-TYPE)              | 0 | 0        |   |   | 2        |
| AIR CLEANER(D-TYPE)              |   |          | 0 | 0 | 3        |
| AIR DUCT(G-TYPE)                 | 0 | 0        |   |   | 4        |
| AIR DUCT(D-TYPE)                 |   |          | 0 | 0 | 5        |
| COOLING UNIT(G-TYPE)             | 0 | 0        |   |   | 6        |
| COOLING UNIT(D-TYPE)             |   |          | 0 | 0 | 7        |
| FUEL SYSTEM(G-TYPE)              | 0 | 0        |   |   | 8        |
| FUEL SYSTEM(D-TYPE)              |   |          | 0 | 0 | 9        |
| EXHAUST SYSTEM(G-TYPE)           | 0 | 0        |   |   | 10       |
| EXHAUST SYSTEM(D-TYPE)           |   |          | 0 | 0 | 11       |
| COMBINATION METER                | 0 | 0        | 0 | 0 | 12       |
| STEERING SHAFT COVER             | 0 | 0        | 0 | 0 | 13       |
| ELECTRIC PARTS(G-TYPE)           | 0 | 0        |   |   | 14       |
| ELECTRIC PARTS(D-TYPE)           |   |          | 0 | 0 | 15       |
| LIGHT UNIT                       | 0 | 0        | 0 | 0 | 16       |
| BACK BUZZER                      | 0 | 0        | 0 | 0 | 17       |
| DRIVE UNIT MOUNT(C-TYPE)         | 0 |          | 0 |   | 18       |
| CLUTCH(C-TYPE)                   | 0 |          | 0 |   | 19 .     |
| MISSION CASE(C-TYPE)             | 0 |          | 0 |   | 20       |
| MISSION GEAR(C-TYPE)             | 0 |          | 0 |   | 21       |
| DRIVE UNIT MOUNT(T-TYPE)         |   | 0        |   | 0 | 22       |
| TORQUE CONVERTER CASE (T-TYPE)   |   | 0        |   | 0 | 23       |
| CHARGING PUMP (T-TYPE)           |   | 0        |   | 0 | 24       |
| MISSION CASE (T-TYPE)            |   | 0        |   | 0 | 25       |
| CLUTCH PACK (T-TYPE)             |   | 0        |   | 0 | 26       |
| CONTROL VALVE (T-TYPE)           |   | 0        |   | 0 | 27       |
| REDUCTION(C-TYPE)(T-TYPE)        | 0 | 0        | 0 | 0 | 28       |
| DIFFERENTIAL(C-TYPE)(T-TYPE)     | 0 | 0        | 0 | 0 | 29       |
| DRIVE AXLE                       | 0 | 0        | 0 | 0 | 30       |
| WHEEL BRAKE                      | 0 | 0        | 0 | 0 | 31       |
| STEERING WHEEL UNIT              | 0 | 0        | 0 | 0 | 32       |
| GEAR BOX                         | 0 | 0        | 0 | 0 | 33       |
| ORBITROL [OBT] <exc></exc>       | 0 | 0        | 0 | 0 | 34       |
| FITTING (GEAR BOX & ORBITROL)    | 0 | 0        | 0 | 0 | 35       |
| DRAG LINK                        | 0 | 0        | 0 | 0 | 36       |
| STEERING AXLE                    | 0 | 0        | 0 | 0 | 37       |
| STEERING AXLE [OBT], <exc></exc> | 0 | 0        | 0 | 0 | 38       |
| AXLE SUPPORT                     | 0 | 0        | 0 | 0 | 39       |
| HUB NUT                          | 0 | 0        | 0 | 0 | 40       |
| FRONT WHEEL                      | 0 | 0        | 0 | 0 | 41       |
| REAR WHEEL                       | 0 | 0        | 0 | 0 | 42       |
| POWER CYLINDER                   | 0 | 0        | 0 | 0 | 43       |