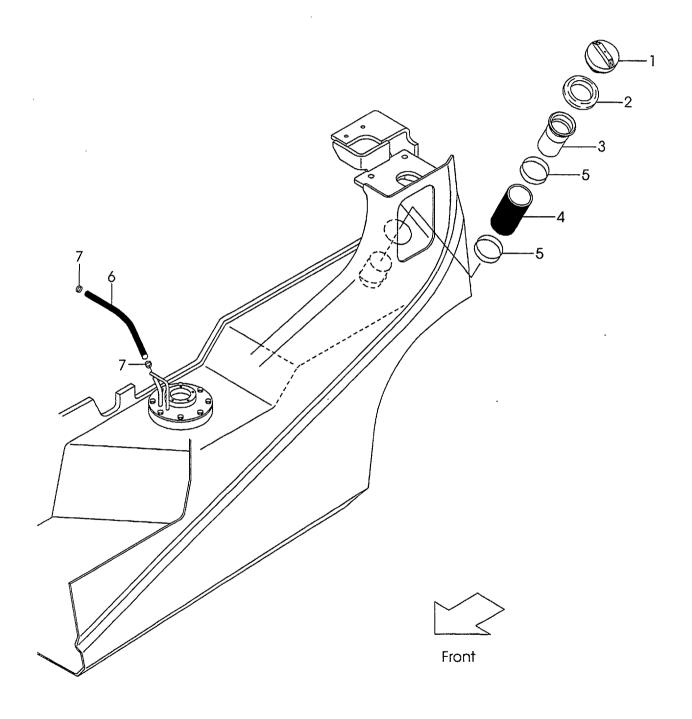

| CONTENTS |  |
|----------|--|
| CHASSIS  |  |

| A | FG30C6 | C | FD30C6 |
|---|--------|---|--------|
| В | FG30T6 | D | FD30T6 |

| UNASSIS                                     | <u> </u> |   |   |   |          |
|---------------------------------------------|----------|---|---|---|----------|
| SECTION                                     | A        | В | C | D | FIG. NO. |
| POWER CYLINDER [OBT], <exc></exc>           | 0        | 0 | 0 | 0 | 44       |
| POWER CYLINDER FITTING [OBT], <exc></exc>   | 0        | 0 | 0 | 0 | 45       |
| OVER HEAD GUARD                             | 0        | 0 | 0 | 0 | 46       |
| FRONT PIPE                                  | 0        | 0 | 0 | 0 | 47       |
| REAR PIPE                                   | 0        | 0 | 0 | 0 | 48       |
| HEAD GUARD PARTS                            | 0        | 0 | 0 | 0 | 49       |
| ACCEL PEDAL                                 | 0        | 0 | 0 | 0 | 50       |
| FOOT PEDAL(C-TYPE)                          | 0        |   | 0 |   | 51       |
| FOOT PEDAL CYLINDER(C-TYPE)                 | 0        |   | 0 |   | 52       |
| BRAKE PIPE(C-TYPE)                          | 0        |   | 0 | · | 53       |
| FOOT PEDAL COVER                            | 0        | 0 | 0 | 0 | 54       |
| FOOT PEDAL(T-TYPE)                          |          | 0 |   | 0 | 55       |
| FOOT PEDAL CYLINDER(T-TYPE)                 |          | 0 |   | 0 | 56       |
| FOOT PEDAL LINK(T-TYPE)                     |          | 0 |   | 0 | 57       |
| BRAKE PIPE(T-TYPE)                          |          | 0 |   | 0 | 58       |
| BRAKE LEVER                                 | 0        | 0 | 0 | 0 | 59       |
| FRAME                                       | 0        | 0 | 0 | 0 | 60       |
| OIL TANK                                    | 0        | 0 | 0 | 0 | 61       |
| FUEL TANK                                   | 0        | 0 | 0 | 0 | 62       |
| BALANCE WEIGHT                              | 0        | 0 | 0 | 0 | 63       |
| FRONT GUARD                                 | 0        | 0 | 0 | 0 | 64       |
| BONNET                                      | 0        | 0 | 0 | 0 | 65       |
| RADIATOR COVER                              | 0        | 0 | 0 | 0 | 66       |
| FLOOR BOARD                                 | 0        | 0 | 0 | 0 | 67       |
| SEAT                                        | 0        | 0 | 0 | 0 | 68       |
| MAIN PUMP (G-TYPE)                          | 0        | 0 |   |   | 69       |
| MAIN PUMP (D-TYPE)                          |          |   | 0 | 0 | 70       |
| CONTROL VALVE[2SV]                          | 0        | 0 | 0 | 0 | 71       |
| INLET SECTION                               | 0        | 0 | 0 | 0 | 72       |
| SPOOL SECTION(A)                            | 0        | 0 | 0 | 0 | 73       |
| SPOOL SECTION(B)                            | 0        | 0 | 0 | 0 | 74       |
| CONTROL VALVE FITTING                       | 0        | 0 | 0 | 0 | 75       |
| VALVE CONTROL[2SV]                          | 0        | 0 | 0 | 0 | 76       |
| VALVE CONTROL KNOB                          | 0        | 0 | 0 | 0 | 77       |
| HYDRAULIC LINE(MAIN)(1/3)(G-TYPE)           | 0        | 0 |   |   | 78       |
| HYDRAULIC LINE(MAIN)(1/3)(D-TYPE)           |          |   | 0 | 0 | 79       |
| HYDRAULIC LINE(MAIN)(2/3)                   | 0        | 0 | 0 | 0 | 80       |
| HYDRAULIC LINE(MAIN)(2/3) [OBT] <exc></exc> | 0        | 0 | 0 | 0 | 81       |
| HYDRAULIC LINE(MAIN)(3/3)                   | 0        | 0 | 0 | 0 | 82       |
| HYDRAULIC LINE(MAIN)(TOR-CON)(G-TYPE)       |          | 0 |   |   | 83       |
| HYDRAULIC LINE(MAIN)(TOR-CON)(D-TYPE)       |          |   |   | 0 | 84       |
| TILT CYLINDER                               | 0        | 0 | 0 | 0 | 85       |
| DECAL                                       | 0        | 0 | 0 | 0 | 86       |