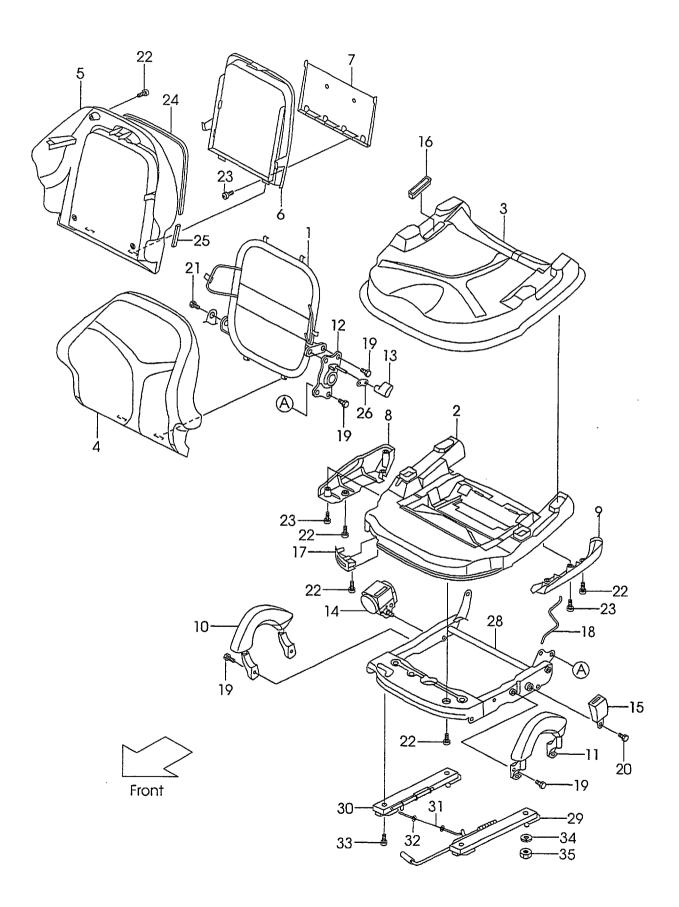

Fig.52 FOOT PEDAL CYLINDER(C-TYPE)

|         | 6 D:FD30T6  | r    |               | ı        |                      |
|---------|-------------|------|---------------|----------|----------------------|
| Item No | Part No.    | Mark | Description   | Req'd    | Remarks : Serial No. |
| A1      | 239A5-40501 |      | CYL,MASTER    | 1        | A,C                  |
|         |             |      |               |          | INC.1-10             |
| 1       | NO PART NO. | #    | BODY,CYL      | 1        | A,C                  |
| 2       | 216G5-32221 | *    | PISTON        | 1        | A,C                  |
| 3       | 216G5-32311 | *    | PLATE         | 1        | A,C                  |
| 4       | 25595-42311 | *    | RING,SNAP     | 1        | A,C                  |
| 5       | 216G5-32321 | *    | воот          | 1        | A,C                  |
| 6       | 216G5-32331 |      | UNION         | 1        | A,C                  |
| 7       | 216G5-32341 |      | GASKET        | 1        | A,C                  |
| 8       | NO PART NO. | #    | ROD,PUSH      | 1        | A,C                  |
| 9       | NO PART NO. | #    | NUT           | 1        | A,C                  |
| 10      | 25595-42452 |      | CLEVIS        | 1        | A,C                  |
| 11      | 239A5-40101 |      | CYL,MASTER    | 1        | A,C                  |
| 12      | 02262-10030 |      | PIN,CLEVIS    | 1        | A,C                  |
| 13      | 01184-10030 |      | BOLT          | 6        | A,C                  |
| 14      | 02262-08025 |      | PIN,CLEVIS    | 2        | A,C                  |
| 15      | 01400-00010 |      | NUT           | 1        | A,C                  |
| 16      | 02200-32025 |      | PIN,COTTER    | 1        | A,C                  |
| 17      | 02000-00008 |      | WASHER        | 2        | A,C                  |
| 18      | 02200-02020 |      | PIN           | 2        | A,C                  |
| 19      | 02000-00010 |      | WASHER        | 1        | A,C                  |
| A2      | 214A5-32312 |      | CYL,RELEASE   | 1        | A,C                  |
|         |             |      |               |          | INC.20-27            |
| 20      | NO PART NO. | #    | BODY,CYL      | 1        | A,C                  |
| 21      | NO PART NO. | #*   | PISTON        | 1        | A,C                  |
| 22      | NO PART NO. | #*   | воот          | 1        | A,C                  |
| А3      | 214A5-33052 |      | ROD-ASSY,PUSH | 1        | A,C                  |
|         |             |      |               |          | INC.23-25            |
| 23      | 214A5-33062 |      | ROD,PUSH      | 1        | A,C                  |
| 24      | 25595-42452 |      | CLEVIS        | 1        | A,C                  |
| 25      | 01402-00008 |      | NUT           | 1        | A,C                  |
| 26      | 214A5-33031 |      | VALVE,BLEEDER | 1        | A,C                  |
| 27      | 214A5-33041 |      | CAP,BLEEDER   | 1        | A,C                  |
| 28      | 214A5-32101 |      | BRACKET       | 1        | A,C                  |
| 29      | 01100-10030 |      | BOLT          | 1        | A,C                  |
| 30      | 01402-00010 |      | NUT           | 1        | A,C                  |
| 31      | 216G5-42011 |      | TANK,RESERVE  | 1        | A,C                  |
| 32      | 239A5-42411 |      | HOSE          | 1        | A,C                  |
| 33      | 25595-42491 |      | CLIP          | 1        | A,C                  |
| 34      | 224G5-42061 |      | CLIP,TANK     | 1        | A,C                  |
| 35      | 239A5-42381 |      | BOLT          | 1        | A,C                  |
| 36      | 01400-00006 |      | NUT           | 1        | A,C                  |
| 37      | 239A5-42401 |      | HOSE          | 1        | A,C                  |
| 38      | 25785-43091 |      | CLIP          | 3        | A,C                  |
| 39      | 23456-42181 |      | STOPPER       | 1        | A,C                  |
| 40      | 216G6-42031 |      | RUBBER,MOUNT  | 4        | A,C                  |
| 41      | 216G7-32011 |      | COLLAR        | 1        | A,C                  |
| 42      | 22252-32251 |      | WASHER        | 1        | A,C                  |
| 43      | 216G6-43241 |      | BOLT          | 4        | A,C                  |
|         |             |      |               |          |                      |
|         | L           | L    |               | <u> </u> |                      |