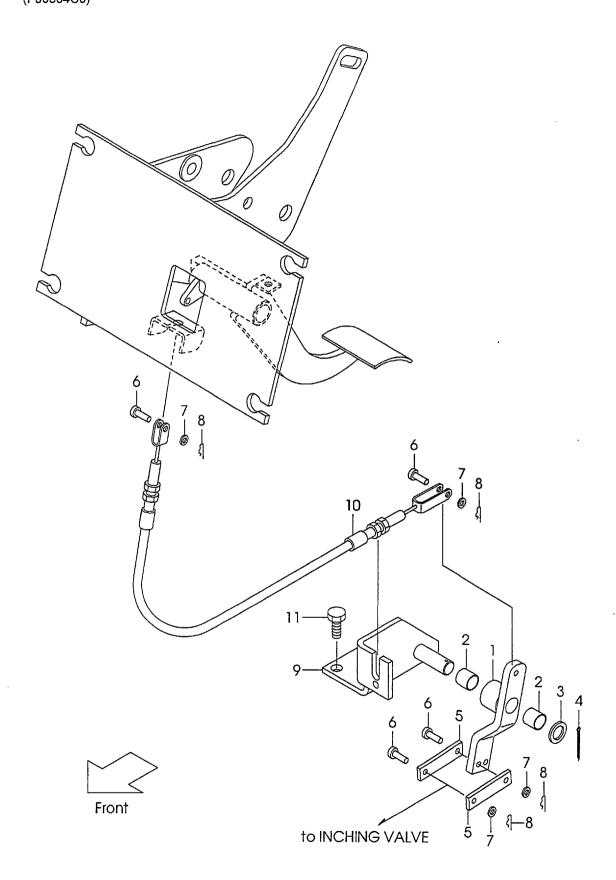

| CONTENTS |  |
|----------|--|
| CHASSIS  |  |

| A | FG30C6 | C | FD30C6 |
|---|--------|---|--------|
| В | FG30T6 | D | FD30T6 |

| UNASSIS                                     | <u> </u> |   |   |   |          |
|---------------------------------------------|----------|---|---|---|----------|
| SECTION                                     | A        | В | C | D | FIG. NO. |
| POWER CYLINDER [OBT], <exc></exc>           | 0        | 0 | 0 | 0 | 44       |
| POWER CYLINDER FITTING [OBT], <exc></exc>   | 0        | 0 | 0 | 0 | 45       |
| OVER HEAD GUARD                             | 0        | 0 | 0 | 0 | 46       |
| FRONT PIPE                                  | 0        | 0 | 0 | 0 | 47       |
| REAR PIPE                                   | 0        | 0 | 0 | 0 | 48       |
| HEAD GUARD PARTS                            | 0        | 0 | 0 | 0 | 49       |
| ACCEL PEDAL                                 | 0        | 0 | 0 | 0 | 50       |
| FOOT PEDAL(C-TYPE)                          | 0        |   | 0 |   | 51       |
| FOOT PEDAL CYLINDER(C-TYPE)                 | 0        |   | 0 |   | 52       |
| BRAKE PIPE(C-TYPE)                          | 0        |   | 0 | · | 53       |
| FOOT PEDAL COVER                            | 0        | 0 | 0 | 0 | 54       |
| FOOT PEDAL(T-TYPE)                          |          | 0 |   | 0 | 55       |
| FOOT PEDAL CYLINDER(T-TYPE)                 |          | 0 |   | 0 | 56       |
| FOOT PEDAL LINK(T-TYPE)                     |          | 0 |   | 0 | 57       |
| BRAKE PIPE(T-TYPE)                          |          | 0 |   | 0 | 58       |
| BRAKE LEVER                                 | 0        | 0 | 0 | 0 | 59       |
| FRAME                                       | 0        | 0 | 0 | 0 | 60       |
| OIL TANK                                    | 0        | 0 | 0 | 0 | 61       |
| FUEL TANK                                   | 0        | 0 | 0 | 0 | 62       |
| BALANCE WEIGHT                              | 0        | 0 | 0 | 0 | 63       |
| FRONT GUARD                                 | 0        | 0 | 0 | 0 | 64       |
| BONNET                                      | 0        | 0 | 0 | 0 | 65       |
| RADIATOR COVER                              | 0        | 0 | 0 | 0 | 66       |
| FLOOR BOARD                                 | 0        | 0 | 0 | 0 | 67       |
| SEAT                                        | 0        | 0 | 0 | 0 | 68       |
| MAIN PUMP (G-TYPE)                          | 0        | 0 |   |   | 69       |
| MAIN PUMP (D-TYPE)                          |          |   | 0 | 0 | 70       |
| CONTROL VALVE[2SV]                          | 0        | 0 | 0 | 0 | 71       |
| INLET SECTION                               | 0        | 0 | 0 | 0 | 72       |
| SPOOL SECTION(A)                            | 0        | 0 | 0 | 0 | 73       |
| SPOOL SECTION(B)                            | 0        | 0 | 0 | 0 | 74       |
| CONTROL VALVE FITTING                       | 0        | 0 | 0 | 0 | 75       |
| VALVE CONTROL[2SV]                          | 0        | 0 | 0 | 0 | 76       |
| VALVE CONTROL KNOB                          | 0        | 0 | 0 | 0 | 77       |
| HYDRAULIC LINE(MAIN)(1/3)(G-TYPE)           | 0        | 0 |   |   | 78       |
| HYDRAULIC LINE(MAIN)(1/3)(D-TYPE)           |          |   | 0 | 0 | 79       |
| HYDRAULIC LINE(MAIN)(2/3)                   | 0        | 0 | 0 | 0 | 80       |
| HYDRAULIC LINE(MAIN)(2/3) [OBT] <exc></exc> | 0        | 0 | 0 | 0 | 81       |
| HYDRAULIC LINE(MAIN)(3/3)                   | 0        | 0 | 0 | 0 | 82       |
| HYDRAULIC LINE(MAIN)(TOR-CON)(G-TYPE)       |          | 0 |   |   | 83       |
| HYDRAULIC LINE(MAIN)(TOR-CON)(D-TYPE)       |          |   |   | 0 | 84       |
| TILT CYLINDER                               | 0        | 0 | 0 | 0 | 85       |
| DECAL                                       | 0        | 0 | 0 | 0 | 86       |