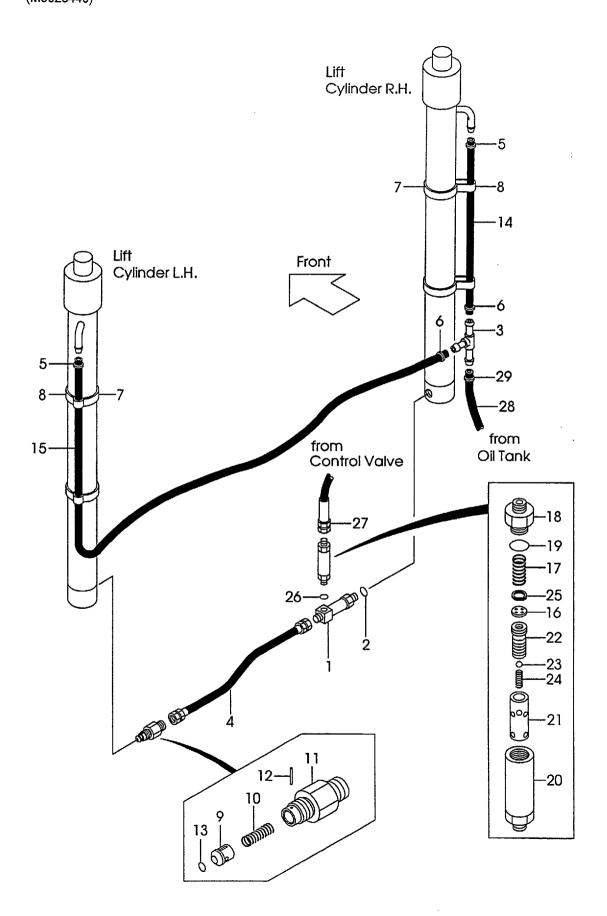

| CONTENTS |  |
|----------|--|
| CHASSIS  |  |

| A | FG30C6 | C | FD30C6 |
|---|--------|---|--------|
| В | FG30T6 | D | FD30T6 |

| UNASSIS                                     | <u> </u> |   |   |   |          |
|---------------------------------------------|----------|---|---|---|----------|
| SECTION                                     | A        | В | C | D | FIG. NO. |
| POWER CYLINDER [OBT], <exc></exc>           | 0        | 0 | 0 | 0 | 44       |
| POWER CYLINDER FITTING [OBT], <exc></exc>   | 0        | 0 | 0 | 0 | 45       |
| OVER HEAD GUARD                             | 0        | 0 | 0 | 0 | 46       |
| FRONT PIPE                                  | 0        | 0 | 0 | 0 | 47       |
| REAR PIPE                                   | 0        | 0 | 0 | 0 | 48       |
| HEAD GUARD PARTS                            | 0        | 0 | 0 | 0 | 49       |
| ACCEL PEDAL                                 | 0        | 0 | 0 | 0 | 50       |
| FOOT PEDAL(C-TYPE)                          | 0        |   | 0 |   | 51       |
| FOOT PEDAL CYLINDER(C-TYPE)                 | 0        |   | 0 |   | 52       |
| BRAKE PIPE(C-TYPE)                          | 0        |   | 0 | · | 53       |
| FOOT PEDAL COVER                            | 0        | 0 | 0 | 0 | 54       |
| FOOT PEDAL(T-TYPE)                          |          | 0 |   | 0 | 55       |
| FOOT PEDAL CYLINDER(T-TYPE)                 |          | 0 |   | 0 | 56       |
| FOOT PEDAL LINK(T-TYPE)                     |          | 0 |   | 0 | 57       |
| BRAKE PIPE(T-TYPE)                          |          | 0 |   | 0 | 58       |
| BRAKE LEVER                                 | 0        | 0 | 0 | 0 | 59       |
| FRAME                                       | 0        | 0 | 0 | 0 | 60       |
| OIL TANK                                    | 0        | 0 | 0 | 0 | 61       |
| FUEL TANK                                   | 0        | 0 | 0 | 0 | 62       |
| BALANCE WEIGHT                              | 0        | 0 | 0 | 0 | 63       |
| FRONT GUARD                                 | 0        | 0 | 0 | 0 | 64       |
| BONNET                                      | 0        | 0 | 0 | 0 | 65       |
| RADIATOR COVER                              | 0        | 0 | 0 | 0 | 66       |
| FLOOR BOARD                                 | 0        | 0 | 0 | 0 | 67       |
| SEAT                                        | 0        | 0 | 0 | 0 | 68       |
| MAIN PUMP (G-TYPE)                          | 0        | 0 |   |   | 69       |
| MAIN PUMP (D-TYPE)                          |          |   | 0 | 0 | 70       |
| CONTROL VALVE[2SV]                          | 0        | 0 | 0 | 0 | 71       |
| INLET SECTION                               | 0        | 0 | 0 | 0 | 72       |
| SPOOL SECTION(A)                            | 0        | 0 | 0 | 0 | 73       |
| SPOOL SECTION(B)                            | 0        | 0 | 0 | 0 | 74       |
| CONTROL VALVE FITTING                       | 0        | 0 | 0 | 0 | 75       |
| VALVE CONTROL[2SV]                          | 0        | 0 | 0 | 0 | 76       |
| VALVE CONTROL KNOB                          | 0        | 0 | 0 | 0 | 77       |
| HYDRAULIC LINE(MAIN)(1/3)(G-TYPE)           | 0        | 0 |   |   | 78       |
| HYDRAULIC LINE(MAIN)(1/3)(D-TYPE)           |          |   | 0 | 0 | 79       |
| HYDRAULIC LINE(MAIN)(2/3)                   | 0        | 0 | 0 | 0 | 80       |
| HYDRAULIC LINE(MAIN)(2/3) [OBT] <exc></exc> | 0        | 0 | 0 | 0 | 81       |
| HYDRAULIC LINE(MAIN)(3/3)                   | 0        | 0 | 0 | 0 | 82       |
| HYDRAULIC LINE(MAIN)(TOR-CON)(G-TYPE)       |          | 0 |   |   | 83       |
| HYDRAULIC LINE(MAIN)(TOR-CON)(D-TYPE)       |          |   |   | 0 | 84       |
| TILT CYLINDER                               | 0        | 0 | 0 | 0 | 85       |
| DECAL                                       | 0        | 0 | 0 | 0 | 86       |