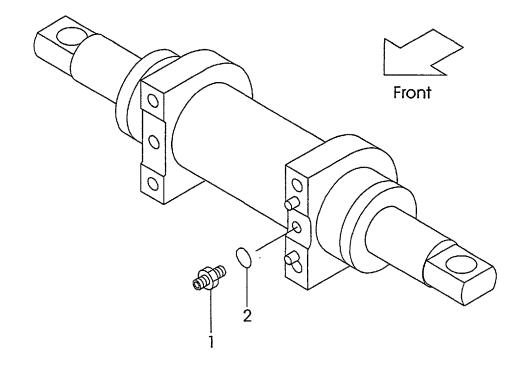

| CONTENTS |  |
|----------|--|
| CHASSIS  |  |

| A | FG30C6 | C | FD30C6 |
|---|--------|---|--------|
| В | FG30T6 | D | FD30T6 |

| UNASSIS                                     | <u> </u> |   |   |   |          |
|---------------------------------------------|----------|---|---|---|----------|
| SECTION                                     | A        | В | C | D | FIG. NO. |
| POWER CYLINDER [OBT], <exc></exc>           | 0        | 0 | 0 | 0 | 44       |
| POWER CYLINDER FITTING [OBT], <exc></exc>   | 0        | 0 | 0 | 0 | 45       |
| OVER HEAD GUARD                             | 0        | 0 | 0 | 0 | 46       |
| FRONT PIPE                                  | 0        | 0 | 0 | 0 | 47       |
| REAR PIPE                                   | 0        | 0 | 0 | 0 | 48       |
| HEAD GUARD PARTS                            | 0        | 0 | 0 | 0 | 49       |
| ACCEL PEDAL                                 | 0        | 0 | 0 | 0 | 50       |
| FOOT PEDAL(C-TYPE)                          | 0        |   | 0 |   | 51       |
| FOOT PEDAL CYLINDER(C-TYPE)                 | 0        |   | 0 |   | 52       |
| BRAKE PIPE(C-TYPE)                          | 0        |   | 0 | · | 53       |
| FOOT PEDAL COVER                            | 0        | 0 | 0 | 0 | 54       |
| FOOT PEDAL(T-TYPE)                          |          | 0 |   | 0 | 55       |
| FOOT PEDAL CYLINDER(T-TYPE)                 |          | 0 |   | 0 | 56       |
| FOOT PEDAL LINK(T-TYPE)                     |          | 0 |   | 0 | 57       |
| BRAKE PIPE(T-TYPE)                          |          | 0 |   | 0 | 58       |
| BRAKE LEVER                                 | 0        | 0 | 0 | 0 | 59       |
| FRAME                                       | 0        | 0 | 0 | 0 | 60       |
| OIL TANK                                    | 0        | 0 | 0 | 0 | 61       |
| FUEL TANK                                   | 0        | 0 | 0 | 0 | 62       |
| BALANCE WEIGHT                              | 0        | 0 | 0 | 0 | 63       |
| FRONT GUARD                                 | 0        | 0 | 0 | 0 | 64       |
| BONNET                                      | 0        | 0 | 0 | 0 | 65       |
| RADIATOR COVER                              | 0        | 0 | 0 | 0 | 66       |
| FLOOR BOARD                                 | 0        | 0 | 0 | 0 | 67       |
| SEAT                                        | 0        | 0 | 0 | 0 | 68       |
| MAIN PUMP (G-TYPE)                          | 0        | 0 |   |   | 69       |
| MAIN PUMP (D-TYPE)                          |          |   | 0 | 0 | 70       |
| CONTROL VALVE[2SV]                          | 0        | 0 | 0 | 0 | 71       |
| INLET SECTION                               | 0        | 0 | 0 | 0 | 72       |
| SPOOL SECTION(A)                            | 0        | 0 | 0 | 0 | 73       |
| SPOOL SECTION(B)                            | 0        | 0 | 0 | 0 | 74       |
| CONTROL VALVE FITTING                       | 0        | 0 | 0 | 0 | 75       |
| VALVE CONTROL[2SV]                          | 0        | 0 | 0 | 0 | 76       |
| VALVE CONTROL KNOB                          | 0        | 0 | 0 | 0 | 77       |
| HYDRAULIC LINE(MAIN)(1/3)(G-TYPE)           | 0        | 0 |   |   | 78       |
| HYDRAULIC LINE(MAIN)(1/3)(D-TYPE)           |          |   | 0 | 0 | 79       |
| HYDRAULIC LINE(MAIN)(2/3)                   | 0        | 0 | 0 | 0 | 80       |
| HYDRAULIC LINE(MAIN)(2/3) [OBT] <exc></exc> | 0        | 0 | 0 | 0 | 81       |
| HYDRAULIC LINE(MAIN)(3/3)                   | 0        | 0 | 0 | 0 | 82       |
| HYDRAULIC LINE(MAIN)(TOR-CON)(G-TYPE)       |          | 0 |   |   | 83       |
| HYDRAULIC LINE(MAIN)(TOR-CON)(D-TYPE)       |          |   |   | 0 | 84       |
| TILT CYLINDER                               | 0        | 0 | 0 | 0 | 85       |
| DECAL                                       | 0        | 0 | 0 | 0 | 86       |