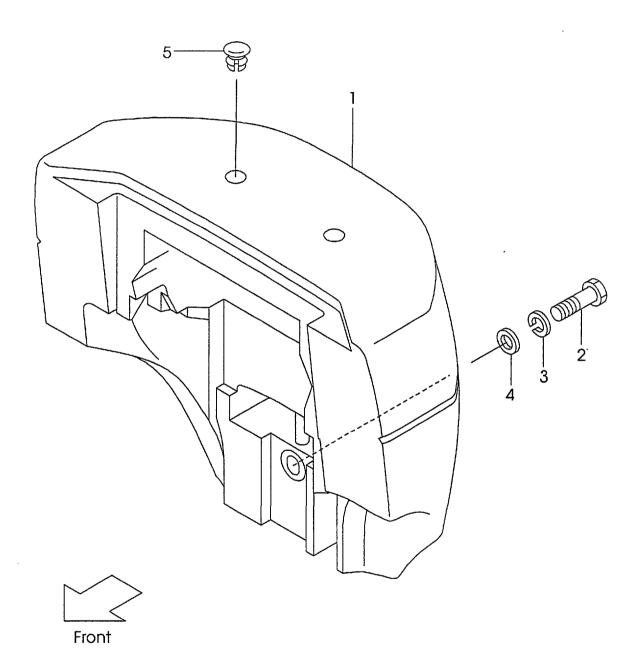

| CONTENTS |  |
|----------|--|
| CHASSIS  |  |

| A | FG30C6 | C | FD30C6 |
|---|--------|---|--------|
| В | FG30T6 | D | FD30T6 |

| UNASSIS                                     | <u> </u> |   |   |   |          |
|---------------------------------------------|----------|---|---|---|----------|
| SECTION                                     | A        | В | C | D | FIG. NO. |
| POWER CYLINDER [OBT], <exc></exc>           | 0        | 0 | 0 | 0 | 44       |
| POWER CYLINDER FITTING [OBT], <exc></exc>   | 0        | 0 | 0 | 0 | 45       |
| OVER HEAD GUARD                             | 0        | 0 | 0 | 0 | 46       |
| FRONT PIPE                                  | 0        | 0 | 0 | 0 | 47       |
| REAR PIPE                                   | 0        | 0 | 0 | 0 | 48       |
| HEAD GUARD PARTS                            | 0        | 0 | 0 | 0 | 49       |
| ACCEL PEDAL                                 | 0        | 0 | 0 | 0 | 50       |
| FOOT PEDAL(C-TYPE)                          | 0        |   | 0 |   | 51       |
| FOOT PEDAL CYLINDER(C-TYPE)                 | 0        |   | 0 |   | 52       |
| BRAKE PIPE(C-TYPE)                          | 0        |   | 0 | · | 53       |
| FOOT PEDAL COVER                            | 0        | 0 | 0 | 0 | 54       |
| FOOT PEDAL(T-TYPE)                          |          | 0 |   | 0 | 55       |
| FOOT PEDAL CYLINDER(T-TYPE)                 |          | 0 |   | 0 | 56       |
| FOOT PEDAL LINK(T-TYPE)                     |          | 0 |   | 0 | 57       |
| BRAKE PIPE(T-TYPE)                          |          | 0 |   | 0 | 58       |
| BRAKE LEVER                                 | 0        | 0 | 0 | 0 | 59       |
| FRAME                                       | 0        | 0 | 0 | 0 | 60       |
| OIL TANK                                    | 0        | 0 | 0 | 0 | 61       |
| FUEL TANK                                   | 0        | 0 | 0 | 0 | 62       |
| BALANCE WEIGHT                              | 0        | 0 | 0 | 0 | 63       |
| FRONT GUARD                                 | 0        | 0 | 0 | 0 | 64       |
| BONNET                                      | 0        | 0 | 0 | 0 | 65       |
| RADIATOR COVER                              | 0        | 0 | 0 | 0 | 66       |
| FLOOR BOARD                                 | 0        | 0 | 0 | 0 | 67       |
| SEAT                                        | 0        | 0 | 0 | 0 | 68       |
| MAIN PUMP (G-TYPE)                          | 0        | 0 |   |   | 69       |
| MAIN PUMP (D-TYPE)                          |          |   | 0 | 0 | 70       |
| CONTROL VALVE[2SV]                          | 0        | 0 | 0 | 0 | 71       |
| INLET SECTION                               | 0        | 0 | 0 | 0 | 72       |
| SPOOL SECTION(A)                            | 0        | 0 | 0 | 0 | 73       |
| SPOOL SECTION(B)                            | 0        | 0 | 0 | 0 | 74       |
| CONTROL VALVE FITTING                       | 0        | 0 | 0 | 0 | 75       |
| VALVE CONTROL[2SV]                          | 0        | 0 | 0 | 0 | 76       |
| VALVE CONTROL KNOB                          | 0        | 0 | 0 | 0 | 77       |
| HYDRAULIC LINE(MAIN)(1/3)(G-TYPE)           | 0        | 0 |   |   | 78       |
| HYDRAULIC LINE(MAIN)(1/3)(D-TYPE)           |          |   | 0 | 0 | 79       |
| HYDRAULIC LINE(MAIN)(2/3)                   | 0        | 0 | 0 | 0 | 80       |
| HYDRAULIC LINE(MAIN)(2/3) [OBT] <exc></exc> | 0        | 0 | 0 | 0 | 81       |
| HYDRAULIC LINE(MAIN)(3/3)                   | 0        | 0 | 0 | 0 | 82       |
| HYDRAULIC LINE(MAIN)(TOR-CON)(G-TYPE)       |          | 0 |   |   | 83       |
| HYDRAULIC LINE(MAIN)(TOR-CON)(D-TYPE)       |          |   |   | 0 | 84       |
| TILT CYLINDER                               | 0        | 0 | 0 | 0 | 85       |
| DECAL                                       | 0        | 0 | 0 | 0 | 86       |