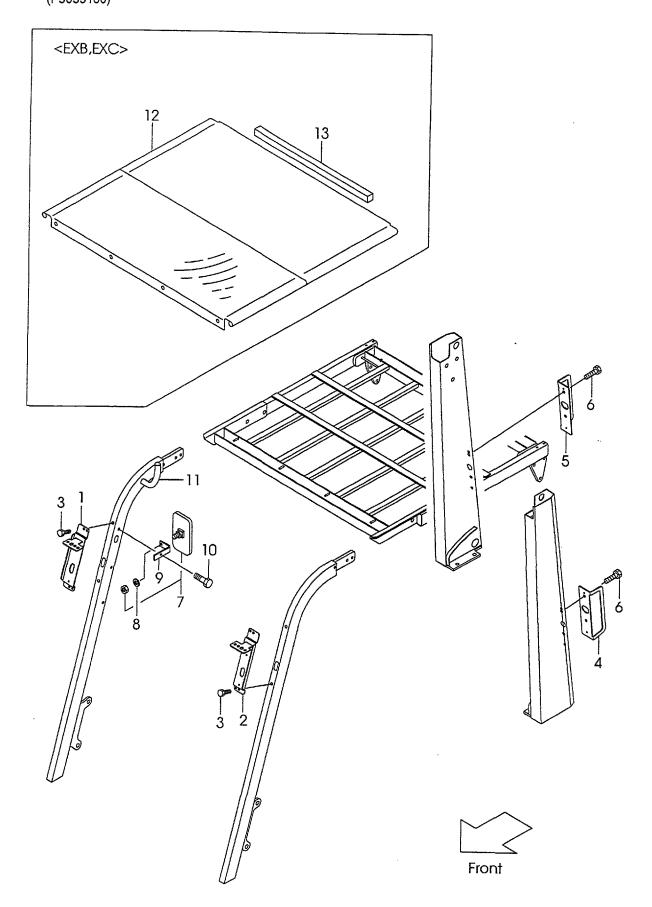

# · · · · Not sold separately.

Materals and specifications subject to change without notice.

CONTENTS CHASSIS

A FG30C6 C FD30C6
B FG30T6 D FD30T6

| CUA9919                          |   | B Fesule |   | U | LD3010   |
|----------------------------------|---|----------|---|---|----------|
| SECTION                          | A | В        | С | D | FIG. NO. |
| ENGINE MOUNT                     | 0 | 0        | 0 | 0 | 1        |
| AIR CLEANER(G-TYPE)              | 0 | 0        |   |   | 2        |
| AIR CLEANER(D-TYPE)              |   |          | 0 | 0 | 3        |
| AIR DUCT(G-TYPE)                 | 0 | 0        |   |   | 4        |
| AIR DUCT(D-TYPE)                 |   |          | 0 | 0 | 5        |
| COOLING UNIT(G-TYPE)             | 0 | 0        |   |   | 6        |
| COOLING UNIT(D-TYPE)             |   |          | 0 | 0 | 7        |
| FUEL SYSTEM(G-TYPE)              | 0 | 0        |   |   | 8        |
| FUEL SYSTEM(D-TYPE)              |   |          | 0 | 0 | 9        |
| EXHAUST SYSTEM(G-TYPE)           | 0 | 0        |   |   | 10       |
| EXHAUST SYSTEM(D-TYPE)           |   |          | 0 | 0 | 11       |
| COMBINATION METER                | 0 | 0        | 0 | 0 | 12       |
| STEERING SHAFT COVER             | 0 | 0        | 0 | 0 | 13       |
| ELECTRIC PARTS(G-TYPE)           | 0 | 0        |   |   | 14       |
| ELECTRIC PARTS(D-TYPE)           |   |          | 0 | 0 | 15       |
| LIGHT UNIT                       | 0 | 0        | 0 | 0 | 16       |
| BACK BUZZER                      | 0 | 0        | 0 | 0 | 17       |
| DRIVE UNIT MOUNT(C-TYPE)         | 0 |          | 0 |   | 18       |
| CLUTCH(C-TYPE)                   | 0 |          | 0 |   | 19 .     |
| MISSION CASE(C-TYPE)             | 0 |          | 0 |   | 20       |
| MISSION GEAR(C-TYPE)             | 0 |          | 0 |   | 21       |
| DRIVE UNIT MOUNT(T-TYPE)         |   | 0        |   | 0 | 22       |
| TORQUE CONVERTER CASE (T-TYPE)   |   | 0        |   | 0 | 23       |
| CHARGING PUMP (T-TYPE)           |   | 0        |   | 0 | 24       |
| MISSION CASE (T-TYPE)            |   | 0        |   | 0 | 25       |
| CLUTCH PACK (T-TYPE)             |   | 0        |   | 0 | 26       |
| CONTROL VALVE (T-TYPE)           |   | 0        |   | 0 | 27       |
| REDUCTION(C-TYPE)(T-TYPE)        | 0 | 0        | 0 | 0 | 28       |
| DIFFERENTIAL(C-TYPE)(T-TYPE)     | 0 | 0        | 0 | 0 | 29       |
| DRIVE AXLE                       | 0 | 0        | 0 | 0 | 30       |
| WHEEL BRAKE                      | 0 | 0        | 0 | 0 | 31       |
| STEERING WHEEL UNIT              | 0 | 0        | 0 | 0 | 32       |
| GEAR BOX                         | 0 | 0        | 0 | 0 | 33       |
| ORBITROL [OBT] <exc></exc>       | 0 | 0        | 0 | 0 | 34       |
| FITTING (GEAR BOX & ORBITROL)    | 0 | 0        | 0 | 0 | 35       |
| DRAG LINK                        | 0 | 0        | 0 | 0 | 36       |
| STEERING AXLE                    | 0 | 0        | 0 | 0 | 37       |
| STEERING AXLE [OBT], <exc></exc> | 0 | 0        | 0 | 0 | 38       |
| AXLE SUPPORT                     | 0 | 0        | 0 | 0 | 39       |
| HUB NUT                          | 0 | 0        | 0 | 0 | 40       |
| FRONT WHEEL                      | 0 | 0        | 0 | 0 | 41       |
| REAR WHEEL                       | 0 | 0        | 0 | 0 | 42       |
| POWER CYLINDER                   | 0 | 0        | 0 | 0 | 43       |

| CONTENTS |  |
|----------|--|
| CHASSIS  |  |

| A | FG30C6 | C | FD30C6 |
|---|--------|---|--------|
| В | FG30T6 | D | FD30T6 |

| UNASSIS                                     | <u> </u> |   |   |   |          |
|---------------------------------------------|----------|---|---|---|----------|
| SECTION                                     | A        | В | C | D | FIG. NO. |
| POWER CYLINDER [OBT], <exc></exc>           | 0        | 0 | 0 | 0 | 44       |
| POWER CYLINDER FITTING [OBT], <exc></exc>   | 0        | 0 | 0 | 0 | 45       |
| OVER HEAD GUARD                             | 0        | 0 | 0 | 0 | 46       |
| FRONT PIPE                                  | 0        | 0 | 0 | 0 | 47       |
| REAR PIPE                                   | 0        | 0 | 0 | 0 | 48       |
| HEAD GUARD PARTS                            | 0        | 0 | 0 | 0 | 49       |
| ACCEL PEDAL                                 | 0        | 0 | 0 | 0 | 50       |
| FOOT PEDAL(C-TYPE)                          | 0        |   | 0 |   | 51       |
| FOOT PEDAL CYLINDER(C-TYPE)                 | 0        |   | 0 |   | 52       |
| BRAKE PIPE(C-TYPE)                          | 0        |   | 0 | · | 53       |
| FOOT PEDAL COVER                            | 0        | 0 | 0 | 0 | 54       |
| FOOT PEDAL(T-TYPE)                          |          | 0 |   | 0 | 55       |
| FOOT PEDAL CYLINDER(T-TYPE)                 |          | 0 |   | 0 | 56       |
| FOOT PEDAL LINK(T-TYPE)                     |          | 0 |   | 0 | 57       |
| BRAKE PIPE(T-TYPE)                          |          | 0 |   | 0 | 58       |
| BRAKE LEVER                                 | 0        | 0 | 0 | 0 | 59       |
| FRAME                                       | 0        | 0 | 0 | 0 | 60       |
| OIL TANK                                    | 0        | 0 | 0 | 0 | 61       |
| FUEL TANK                                   | 0        | 0 | 0 | 0 | 62       |
| BALANCE WEIGHT                              | 0        | 0 | 0 | 0 | 63       |
| FRONT GUARD                                 | 0        | 0 | 0 | 0 | 64       |
| BONNET                                      | 0        | 0 | 0 | 0 | 65       |
| RADIATOR COVER                              | 0        | 0 | 0 | 0 | 66       |
| FLOOR BOARD                                 | 0        | 0 | 0 | 0 | 67       |
| SEAT                                        | 0        | 0 | 0 | 0 | 68       |
| MAIN PUMP (G-TYPE)                          | 0        | 0 |   |   | 69       |
| MAIN PUMP (D-TYPE)                          |          |   | 0 | 0 | 70       |
| CONTROL VALVE[2SV]                          | 0        | 0 | 0 | 0 | 71       |
| INLET SECTION                               | 0        | 0 | 0 | 0 | 72       |
| SPOOL SECTION(A)                            | 0        | 0 | 0 | 0 | 73       |
| SPOOL SECTION(B)                            | 0        | 0 | 0 | 0 | 74       |
| CONTROL VALVE FITTING                       | 0        | 0 | 0 | 0 | 75       |
| VALVE CONTROL[2SV]                          | 0        | 0 | 0 | 0 | 76       |
| VALVE CONTROL KNOB                          | 0        | 0 | 0 | 0 | 77       |
| HYDRAULIC LINE(MAIN)(1/3)(G-TYPE)           | 0        | 0 |   |   | 78       |
| HYDRAULIC LINE(MAIN)(1/3)(D-TYPE)           |          |   | 0 | 0 | 79       |
| HYDRAULIC LINE(MAIN)(2/3)                   | 0        | 0 | 0 | 0 | 80       |
| HYDRAULIC LINE(MAIN)(2/3) [OBT] <exc></exc> | 0        | 0 | 0 | 0 | 81       |
| HYDRAULIC LINE(MAIN)(3/3)                   | 0        | 0 | 0 | 0 | 82       |
| HYDRAULIC LINE(MAIN)(TOR-CON)(G-TYPE)       |          | 0 |   |   | 83       |
| HYDRAULIC LINE(MAIN)(TOR-CON)(D-TYPE)       |          |   |   | 0 | 84       |
| TILT CYLINDER                               | 0        | 0 | 0 | 0 | 85       |
| DECAL                                       | 0        | 0 | 0 | 0 | 86       |