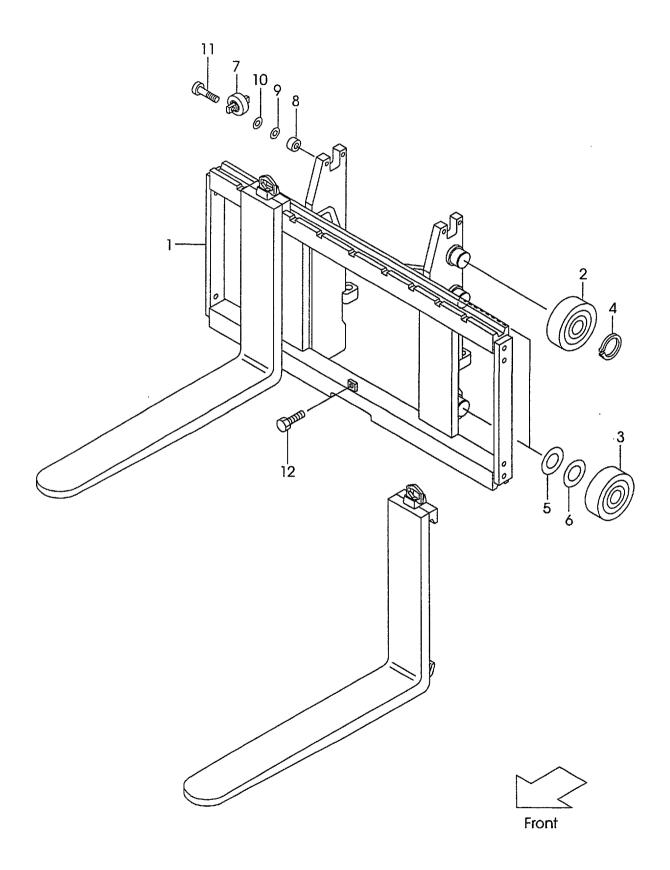

| 234F8-12101 | l .  | BOLT        |       | [LFD]                |
| 4       | 01402-00010 |      | NUT         | 4     | [LFD]                |
|         |             |      |             |       |                      |
|         |             |      |             |       |                      |
|         |             |      |             |       |                      |
|         |             |      |             |       |                      |
|         |             |      |             |       |                      |
|         |             |      |             |       |                      |
|         |             |      |             |       |                      |
|         |             |      |             |       |                      |

Fig.91 LIFT BRACKET [VM39F]



| 4:VM39F<br>Item No |             | Mark | Description   | Req'd | Remarks : Serial No.                    |
|--------------------|-------------|------|---------------|-------|-----------------------------------------|
| 1                  | 239F8-20002 |      | BRACKET,LIFT  | 1     |                                         |
| 2                  | 277P8-22051 | li l | ROLLER,END    | 2     |                                         |
| -                  | 577P3-74001 |      | ROLLER,END    | 2     | [FC][FCS35][FCS55][CS35][CS/            |
| 3                  | 277P8-22051 |      | ROLLER,END    | 4     |                                         |
| _                  | 277P8-22061 |      | ROLLER,END    | (6)   |                                         |
| -                  | 577P3