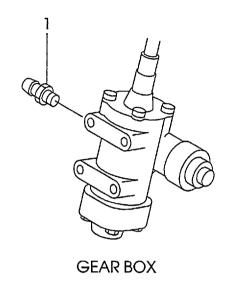

# · · · · Not sold separately.

Materals and specifications subject to change without notice.

CONTENTS CHASSIS

A FG30C6 C FD30C6
B FG30T6 D FD30T6

| CUA9919                          |   | B Fesule |   | U | LD3010   |
|----------------------------------|---|----------|---|---|----------|
| SECTION                          | A | В        | С | D | FIG. NO. |
| ENGINE MOUNT                     | 0 | 0        | 0 | 0 | 1        |
| AIR CLEANER(G-TYPE)              | 0 | 0        |   |   | 2        |
| AIR CLEANER(D-TYPE)              |   |          | 0 | 0 | 3        |
| AIR DUCT(G-TYPE)                 | 0 | 0        |   |   | 4        |
| AIR DUCT(D-TYPE)                 |   |          | 0 | 0 | 5        |
| COOLING UNIT(G-TYPE)             | 0 | 0        |   |   | 6        |
| COOLING UNIT(D-TYPE)             |   |          | 0 | 0 | 7        |
| FUEL SYSTEM(G-TYPE)              | 0 | 0        |   |   | 8        |
| FUEL SYSTEM(D-TYPE)              |   |          | 0 | 0 | 9        |
| EXHAUST SYSTEM(G-TYPE)           | 0 | 0        |   |   | 10       |
| EXHAUST SYSTEM(D-TYPE)           |   |          | 0 | 0 | 11       |
| COMBINATION METER                | 0 | 0        | 0 | 0 | 12       |
| STEERING SHAFT COVER             | 0 | 0        | 0 | 0 | 13       |
| ELECTRIC PARTS(G-TYPE)           | 0 | 0        |   |   | 14       |
| ELECTRIC PARTS(D-TYPE)           |   |          | 0 | 0 | 15       |
| LIGHT UNIT                       | 0 | 0        | 0 | 0 | 16       |
| BACK BUZZER                      | 0 | 0        | 0 | 0 | 17       |
| DRIVE UNIT MOUNT(C-TYPE)         | 0 |          | 0 |   | 18       |
| CLUTCH(C-TYPE)                   | 0 |          | 0 |   | 19 .     |
| MISSION CASE(C-TYPE)             | 0 |          | 0 |   | 20       |
| MISSION GEAR(C-TYPE)             | 0 |          | 0 |   | 21       |
| DRIVE UNIT MOUNT(T-TYPE)         |   | 0        |   | 0 | 22       |
| TORQUE CONVERTER CASE (T-TYPE)   |   | 0        |   | 0 | 23       |
| CHARGING PUMP (T-TYPE)           |   | 0        |   | 0 | 24       |
| MISSION CASE (T-TYPE)            |   | 0        |   | 0 | 25       |
| CLUTCH PACK (T-TYPE)             |   | 0        |   | 0 | 26       |
| CONTROL VALVE (T-TYPE)           |   | 0        |   | 0 | 27       |
| REDUCTION(C-TYPE)(T-TYPE)        | 0 | 0        | 0 | 0 | 28       |
| DIFFERENTIAL(C-TYPE)(T-TYPE)     | 0 | 0        | 0 | 0 | 29       |
| DRIVE AXLE                       | 0 | 0        | 0 | 0 | 30       |
| WHEEL BRAKE                      | 0 | 0        | 0 | 0 | 31       |
| STEERING WHEEL UNIT              | 0 | 0        | 0 | 0 | 32       |
| GEAR BOX                         | 0 | 0        | 0 | 0 | 33       |
| ORBITROL [OBT] <exc></exc>       | 0 | 0        | 0 | 0 | 34       |
| FITTING (GEAR BOX & ORBITROL)    | 0 | 0        | 0 | 0 | 35       |
| DRAG LINK                        | 0 | 0        | 0 | 0 | 36       |
| STEERING AXLE                    | 0 | 0        | 0 | 0 | 37       |
| STEERING AXLE [OBT], <exc></exc> | 0 | 0        | 0 | 0 | 38       |
| AXLE SUPPORT                     | 0 | 0        | 0 | 0 | 39       |
| HUB NUT                          | 0 | 0        | 0 | 0 | 40       |
| FRONT WHEEL                      | 0 | 0        | 0 | 0 | 41       |
| REAR WHEEL                       | 0 | 0        | 0 | 0 | 42       |
| POWER CYLINDER                   | 0 | 0        | 0 | 0 | 43       |