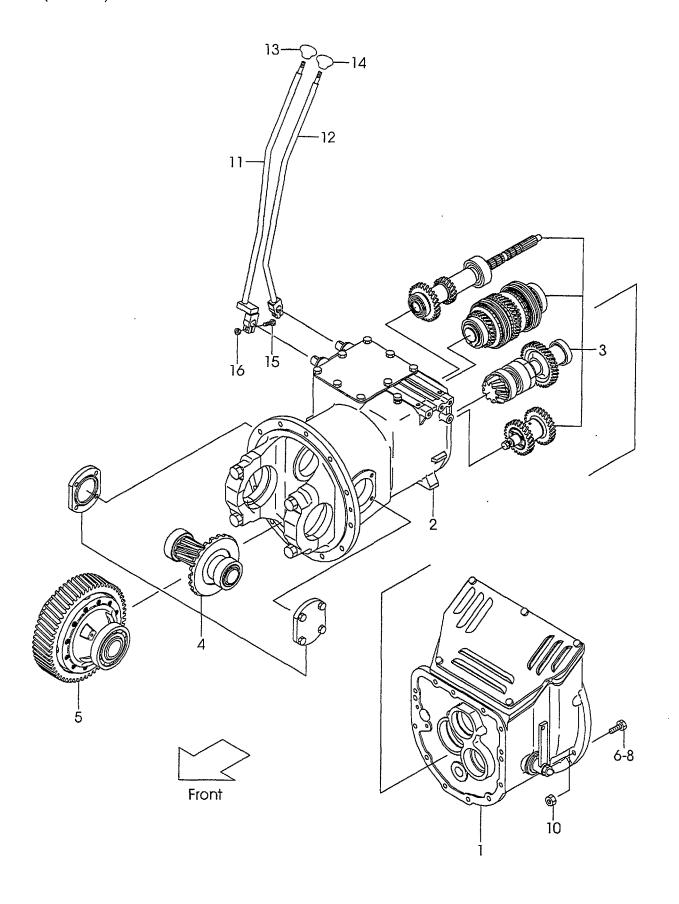

# · · · · Not sold separately.

Materals and specifications subject to change without notice.

CONTENTS CHASSIS

A FG30C6 C FD30C6
B FG30T6 D FD30T6

| CUA9919                          |   | B Fesule |   | U | LD3010   |
|----------------------------------|---|----------|---|---|----------|
| SECTION                          | A | В        | С | D | FIG. NO. |
| ENGINE MOUNT                     | 0 | 0        | 0 | 0 | 1        |
| AIR CLEANER(G-TYPE)              | 0 | 0        |   |   | 2        |
| AIR CLEANER(D-TYPE)              |   |          | 0 | 0 | 3        |
| AIR DUCT(G-TYPE)                 | 0 | 0        |   |   | 4        |
| AIR DUCT(D-TYPE)                 |   |          | 0 | 0 | 5        |
| COOLING UNIT(G-TYPE)             | 0 | 0        |   |   | 6        |
| COOLING UNIT(D-TYPE)             |   |          | 0 | 0 | 7        |
| FUEL SYSTEM(G-TYPE)              | 0 | 0        |   |   | 8        |
| FUEL SYSTEM(D-TYPE)              |   |          | 0 | 0 | 9        |
| EXHAUST SYSTEM(G-TYPE)           | 0 | 0        |   |   | 10       |
| EXHAUST SYSTEM(D-TYPE)           |   |          | 0 | 0 | 11       |
| COMBINATION METER                | 0 | 0        | 0 | 0 | 12       |
| STEERING SHAFT COVER             | 0 | 0        | 0 | 0 | 13       |
| ELECTRIC PARTS(G-TYPE)           | 0 | 0        |   |   | 14       |
| ELECTRIC PARTS(D-TYPE)           |   |          | 0 | 0 | 15       |
| LIGHT UNIT                       | 0 | 0        | 0 | 0 | 16       |
| BACK BUZZER                      | 0 | 0        | 0 | 0 | 17       |
| DRIVE UNIT MOUNT(C-TYPE)         | 0 |          | 0 |   | 18       |
| CLUTCH(C-TYPE)                   | 0 |          | 0 |   | 19 .     |
| MISSION CASE(C-TYPE)             | 0 |          | 0 |   | 20       |
| MISSION GEAR(C-TYPE)             | 0 |          | 0 |   | 21       |
| DRIVE UNIT MOUNT(T-TYPE)         |   | 0        |   | 0 | 22       |
| TORQUE CONVERTER CASE (T-TYPE)   |   | 0        |   | 0 | 23       |
| CHARGING PUMP (T-TYPE)           |   | 0        |   | 0 | 24       |
| MISSION CASE (T-TYPE)            |   | 0        |   | 0 | 25       |
| CLUTCH PACK (T-TYPE)             |   | 0        |   | 0 | 26       |
| CONTROL VALVE (T-TYPE)           |   | 0        |   | 0 | 27       |
| REDUCTION(C-TYPE)(T-TYPE)        | 0 | 0        | 0 | 0 | 28       |
| DIFFERENTIAL(C-TYPE)(T-TYPE)     | 0 | 0        | 0 | 0 | 29       |
| DRIVE AXLE                       | 0 | 0        | 0 | 0 | 30       |
| WHEEL BRAKE                      | 0 | 0        | 0 | 0 | 31       |
| STEERING WHEEL UNIT              | 0 | 0        | 0 | 0 | 32       |
| GEAR BOX                         | 0 | 0        | 0 | 0 | 33       |
| ORBITROL [OBT] <exc></exc>       | 0 | 0        | 0 | 0 | 34       |
| FITTING (GEAR BOX & ORBITROL)    | 0 | 0        | 0 | 0 | 35       |
| DRAG LINK                        | 0 | 0        | 0 | 0 | 36       |
| STEERING AXLE                    | 0 | 0        | 0 | 0 | 37       |
| STEERING AXLE [OBT], <exc></exc> | 0 | 0        | 0 | 0 | 38       |
| AXLE SUPPORT                     | 0 | 0        | 0 | 0 | 39       |
| HUB NUT                          | 0 | 0        | 0 | 0 | 40       |
| FRONT WHEEL                      | 0 | 0        | 0 | 0 | 41       |
| REAR WHEEL                       | 0 | 0        | 0 | 0 | 42       |
| POWER CYLINDER                   | 0 | 0        | 0 | 0 | 43       |