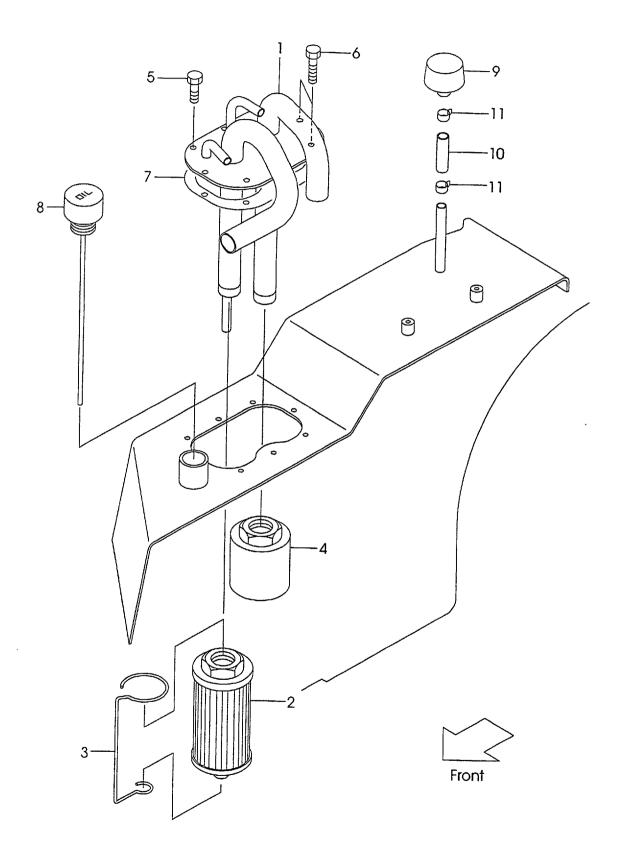

| CONTENTS |  |
|----------|--|
| CHASSIS  |  |

| A | FG30C6 | C | FD30C6 |
|---|--------|---|--------|
| В | FG30T6 | D | FD30T6 |

| UNASSIS                                     | <u> </u> |   |   |   |          |
|---------------------------------------------|----------|---|---|---|----------|
| SECTION                                     | A        | В | C | D | FIG. NO. |
| POWER CYLINDER [OBT], <exc></exc>           | 0        | 0 | 0 | 0 | 44       |
| POWER CYLINDER FITTING [OBT], <exc></exc>   | 0        | 0 | 0 | 0 | 45       |
| OVER HEAD GUARD                             | 0        | 0 | 0 | 0 | 46       |
| FRONT PIPE                                  | 0        | 0 | 0 | 0 | 47       |
| REAR PIPE                                   | 0        | 0 | 0 | 0 | 48       |
| HEAD GUARD PARTS                            | 0        | 0 | 0 | 0 | 49       |
| ACCEL PEDAL                                 | 0        | 0 | 0 | 0 | 50       |
| FOOT PEDAL(C-TYPE)                          | 0        |   | 0 |   | 51       |
| FOOT PEDAL CYLINDER(C-TYPE)                 | 0        |   | 0 |   | 52       |
| BRAKE PIPE(C-TYPE)                          | 0        |   | 0 | · | 53       |
| FOOT PEDAL COVER                            | 0        | 0 | 0 | 0 | 54       |
| FOOT PEDAL(T-TYPE)                          |          | 0 |   | 0 | 55       |
| FOOT PEDAL CYLINDER(T-TYPE)                 |          | 0 |   | 0 | 56       |
| FOOT PEDAL LINK(T-TYPE)                     |          | 0 |   | 0 | 57       |
| BRAKE PIPE(T-TYPE)                          |          | 0 |   | 0 | 58       |
| BRAKE LEVER                                 | 0        | 0 | 0 | 0 | 59       |
| FRAME                                       | 0        | 0 | 0 | 0 | 60       |
| OIL TANK                                    | 0        | 0 | 0 | 0 | 61       |
| FUEL TANK                                   | 0        | 0 | 0 | 0 | 62       |
| BALANCE WEIGHT                              | 0        | 0 | 0 | 0 | 63       |
| FRONT GUARD                                 | 0        | 0 | 0 | 0 | 64       |
| BONNET                                      | 0        | 0 | 0 | 0 | 65       |
| RADIATOR COVER                              | 0        | 0 | 0 | 0 | 66       |
| FLOOR BOARD                                 | 0        | 0 | 0 | 0 | 67       |
| SEAT                                        | 0        | 0 | 0 | 0 | 68       |
| MAIN PUMP (G-TYPE)                          | 0        | 0 |   |   | 69       |
| MAIN PUMP (D-TYPE)                          |          |   | 0 | 0 | 70       |
| CONTROL VALVE[2SV]                          | 0        | 0 | 0 | 0 | 71       |
| INLET SECTION                               | 0        | 0 | 0 | 0 | 72       |
| SPOOL SECTION(A)                            | 0        | 0 | 0 | 0 | 73       |
| SPOOL SECTION(B)                            | 0        | 0 | 0 | 0 | 74       |
| CONTROL VALVE FITTING                       | 0        | 0 | 0 | 0 | 75       |
| VALVE CONTROL[2SV]                          | 0        | 0 | 0 | 0 | 76       |
| VALVE CONTROL KNOB                          | 0        | 0 | 0 | 0 | 77       |
| HYDRAULIC LINE(MAIN)(1/3)(G-TYPE)           | 0        | 0 |   |   | 78       |
| HYDRAULIC LINE(MAIN)(1/3)(D-TYPE)           |          |   | 0 | 0 | 79       |
| HYDRAULIC LINE(MAIN)(2/3)                   | 0        | 0 | 0 | 0 | 80       |
| HYDRAULIC LINE(MAIN)(2/3) [OBT] <exc></exc> | 0        | 0 | 0 | 0 | 81       |
| HYDRAULIC LINE(MAIN)(3/3)                   | 0        | 0 | 0 | 0 | 82       |
| HYDRAULIC LINE(MAIN)(TOR-CON)(G-TYPE)       |          | 0 |   |   | 83       |
| HYDRAULIC LINE(MAIN)(TOR-CON)(D-TYPE)       |          |   |   | 0 | 84       |
| TILT CYLINDER                               | 0        | 0 | 0 | 0 | 85       |
| DECAL                                       | 0        | 0 | 0 | 0 | 86       |