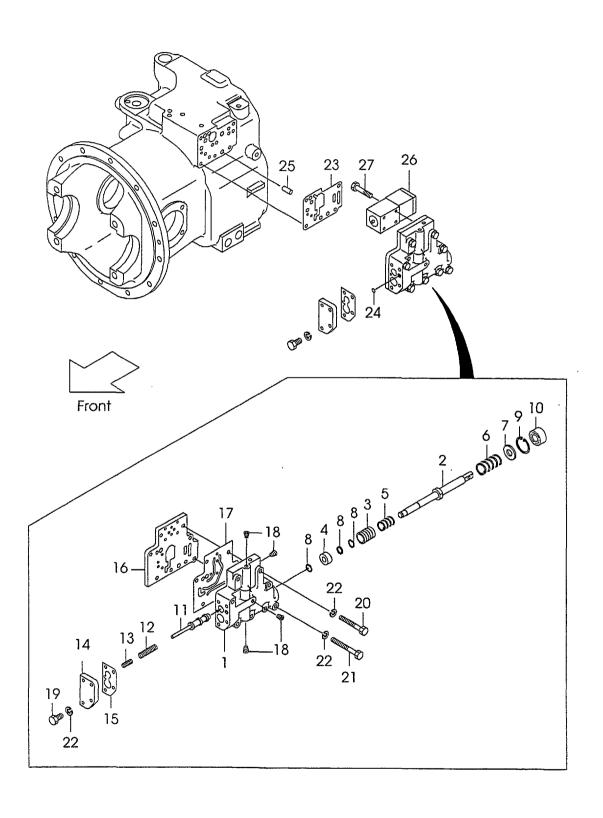

| CONTENTS |  |
|----------|--|
| CHASSIS  |  |

| A | FG30C6 | C | FD30C6 |
|---|--------|---|--------|
| В | FG30T6 | D | FD30T6 |

| UNASSIS                                     | <u> </u> |   |   |   |          |
|---------------------------------------------|----------|---|---|---|----------|
| SECTION                                     | A        | В | C | D | FIG. NO. |
| POWER CYLINDER [OBT], <exc></exc>           | 0        | 0 | 0 | 0 | 44       |
| POWER CYLINDER FITTING [OBT], <exc></exc>   | 0        | 0 | 0 | 0 | 45       |
| OVER HEAD GUARD                             | 0        | 0 | 0 | 0 | 46       |
| FRONT PIPE                                  | 0        | 0 | 0 | 0 | 47       |
| REAR PIPE                                   | 0        | 0 | 0 | 0 | 48       |
| HEAD GUARD PARTS                            | 0        | 0 | 0 | 0 | 49       |
| ACCEL PEDAL                                 | 0        | 0 | 0 | 0 | 50       |
| FOOT PEDAL(C-TYPE)                          | 0        |   | 0 |   | 51       |
| FOOT PEDAL CYLINDER(C-TYPE)                 | 0        |   | 0 |   | 52       |
| BRAKE PIPE(C-TYPE)                          | 0        |   | 0 | · | 53       |
| FOOT PEDAL COVER                            | 0        | 0 | 0 | 0 | 54       |
| FOOT PEDAL(T-TYPE)                          |          | 0 |   | 0 | 55       |
| FOOT PEDAL CYLINDER(T-TYPE)                 |          | 0 |   | 0 | 56       |
| FOOT PEDAL LINK(T-TYPE)                     |          | 0 |   | 0 | 57       |
| BRAKE PIPE(T-TYPE)                          |          | 0 |   | 0 | 58       |
| BRAKE LEVER                                 | 0        | 0 | 0 | 0 | 59       |
| FRAME                                       | 0        | 0 | 0 | 0 | 60       |
| OIL TANK                                    | 0        | 0 | 0 | 0 | 61       |
| FUEL TANK                                   | 0        | 0 | 0 | 0 | 62       |
| BALANCE WEIGHT                              | 0        | 0 | 0 | 0 | 63       |
| FRONT GUARD                                 | 0        | 0 | 0 | 0 | 64       |
| BONNET                                      | 0        | 0 | 0 | 0 | 65       |
| RADIATOR COVER                              | 0        | 0 | 0 | 0 | 66       |
| FLOOR BOARD                                 | 0        | 0 | 0 | 0 | 67       |
| SEAT                                        | 0        | 0 | 0 | 0 | 68       |
| MAIN PUMP (G-TYPE)                          | 0        | 0 |   |   | 69       |
| MAIN PUMP (D-TYPE)                          |          |   | 0 | 0 | 70       |
| CONTROL VALVE[2SV]                          | 0        | 0 | 0 | 0 | 71       |
| INLET SECTION                               | 0        | 0 | 0 | 0 | 72       |
| SPOOL SECTION(A)                            | 0        | 0 | 0 | 0 | 73       |
| SPOOL SECTION(B)                            | 0        | 0 | 0 | 0 | 74       |
| CONTROL VALVE FITTING                       | 0        | 0 | 0 | 0 | 75       |
| VALVE CONTROL[2SV]                          | 0        | 0 | 0 | 0 | 76       |
| VALVE CONTROL KNOB                          | 0        | 0 | 0 | 0 | 77       |
| HYDRAULIC LINE(MAIN)(1/3)(G-TYPE)           | 0        | 0 |   |   | 78       |
| HYDRAULIC LINE(MAIN)(1/3)(D-TYPE)           |          |   | 0 | 0 | 79       |
| HYDRAULIC LINE(MAIN)(2/3)                   | 0        | 0 | 0 | 0 | 80       |
| HYDRAULIC LINE(MAIN)(2/3) [OBT] <exc></exc> | 0        | 0 | 0 | 0 | 81       |
| HYDRAULIC LINE(MAIN)(3/3)                   | 0        | 0 | 0 | 0 | 82       |
| HYDRAULIC LINE(MAIN)(TOR-CON)(G-TYPE)       |          | 0 |   |   | 83       |
| HYDRAULIC LINE(MAIN)(TOR-CON)(D-TYPE)       |          |   |   | 0 | 84       |
| TILT CYLINDER                               | 0        | 0 | 0 | 0 | 85       |
| DECAL                                       | 0        | 0 | 0 | 0 | 86       |