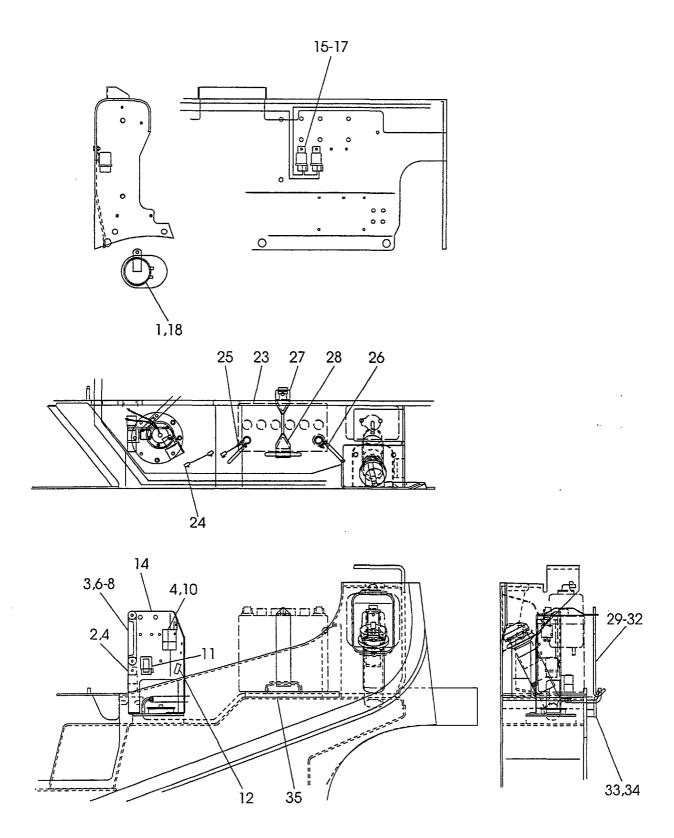

# · · · · Not sold separately.

Materals and specifications subject to change without notice.

CONTENTS CHASSIS

A FG30C6 C FD30C6
B FG30T6 D FD30T6

| CUA9919                          |   | B Fesule |   | U | LD3010   |
|----------------------------------|---|----------|---|---|----------|
| SECTION                          | A | В        | С | D | FIG. NO. |
| ENGINE MOUNT                     | 0 | 0        | 0 | 0 | 1        |
| AIR CLEANER(G-TYPE)              | 0 | 0        |   |   | 2        |
| AIR CLEANER(D-TYPE)              |   |          | 0 | 0 | 3        |
| AIR DUCT(G-TYPE)                 | 0 | 0        |   |   | 4        |
| AIR DUCT(D-TYPE)                 |   |          | 0 | 0 | 5        |
| COOLING UNIT(G-TYPE)             | 0 | 0        |   |   | 6        |
| COOLING UNIT(D-TYPE)             |   |          | 0 | 0 | 7        |
| FUEL SYSTEM(G-TYPE)              | 0 | 0        |   |   | 8        |
| FUEL SYSTEM(D-TYPE)              |   |          | 0 | 0 | 9        |
| EXHAUST SYSTEM(G-TYPE)           | 0 | 0        |   |   | 10       |
| EXHAUST SYSTEM(D-TYPE)           |   |          | 0 | 0 | 11       |
| COMBINATION METER                | 0 | 0        | 0 | 0 | 12       |
| STEERING SHAFT COVER             | 0 | 0        | 0 | 0 | 13       |
| ELECTRIC PARTS(G-TYPE)           | 0 | 0        |   |   | 14       |
| ELECTRIC PARTS(D-TYPE)           |   |          | 0 | 0 | 15       |
| LIGHT UNIT                       | 0 | 0        | 0 | 0 | 16       |
| BACK BUZZER                      | 0 | 0        | 0 | 0 | 17       |
| DRIVE UNIT MOUNT(C-TYPE)         | 0 |          | 0 |   | 18       |
| CLUTCH(C-TYPE)                   | 0 |          | 0 |   | 19 .     |
| MISSION CASE(C-TYPE)             | 0 |          | 0 |   | 20       |
| MISSION GEAR(C-TYPE)             | 0 |          | 0 |   | 21       |
| DRIVE UNIT MOUNT(T-TYPE)         |   | 0        |   | 0 | 22       |
| TORQUE CONVERTER CASE (T-TYPE)   |   | 0        |   | 0 | 23       |
| CHARGING PUMP (T-TYPE)           |   | 0        |   | 0 | 24       |
| MISSION CASE (T-TYPE)            |   | 0        |   | 0 | 25       |
| CLUTCH PACK (T-TYPE)             |   | 0        |   | 0 | 26       |
| CONTROL VALVE (T-TYPE)           |   | 0        |   | 0 | 27       |
| REDUCTION(C-TYPE)(T-TYPE)        | 0 | 0        | 0 | 0 | 28       |
| DIFFERENTIAL(C-TYPE)(T-TYPE)     | 0 | 0        | 0 | 0 | 29       |
| DRIVE AXLE                       | 0 | 0        | 0 | 0 | 30       |
| WHEEL BRAKE                      | 0 | 0        | 0 | 0 | 31       |
| STEERING WHEEL UNIT              | 0 | 0        | 0 | 0 | 32       |
| GEAR BOX                         | 0 | 0        | 0 | 0 | 33       |
| ORBITROL [OBT] <exc></exc>       | 0 | 0        | 0 | 0 | 34       |
| FITTING (GEAR BOX & ORBITROL)    | 0 | 0        | 0 | 0 | 35       |
| DRAG LINK                        | 0 | 0        | 0 | 0 | 36       |
| STEERING AXLE                    | 0 | 0        | 0 | 0 | 37       |
| STEERING AXLE [OBT], <exc></exc> | 0 | 0        | 0 | 0 | 38       |
| AXLE SUPPORT                     | 0 | 0        | 0 | 0 | 39       |
| HUB NUT                          | 0 | 0        | 0 | 0 | 40       |
| FRONT WHEEL                      | 0 | 0        | 0 | 0 | 41       |
| REAR WHEEL                       | 0 | 0        | 0 | 0 | 42       |
| POWER CYLINDER                   | 0 | 0        | 0 | 0 | 43       |