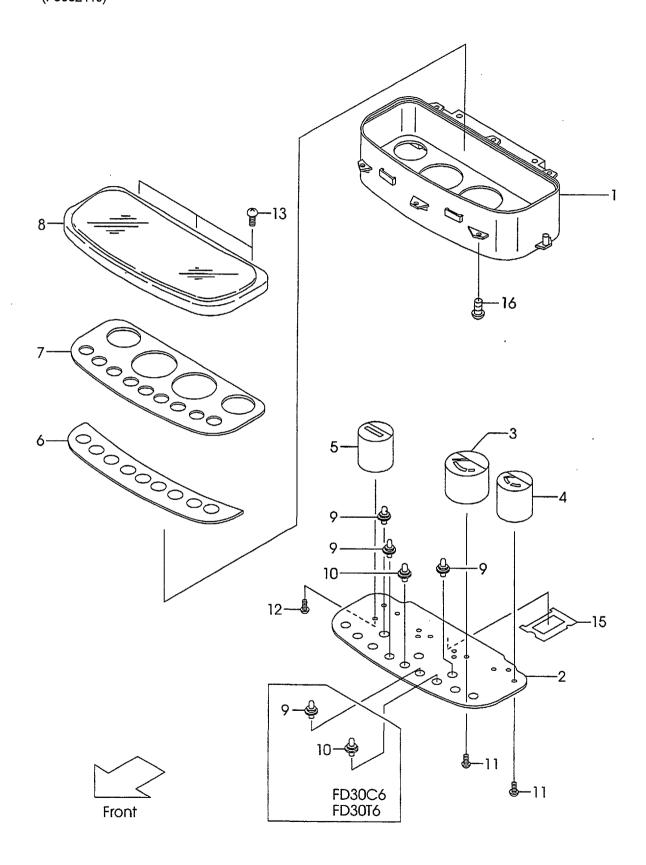

# · · · · Not sold separately.

Materals and specifications subject to change without notice.

CONTENTS CHASSIS

A FG30C6 C FD30C6
B FG30T6 D FD30T6

| CUA9919                          |   | B Fesule |   | U | LD3010   |
|----------------------------------|---|----------|---|---|----------|
| SECTION                          | A | В        | С | D | FIG. NO. |
| ENGINE MOUNT                     | 0 | 0        | 0 | 0 | 1        |
| AIR CLEANER(G-TYPE)              | 0 | 0        |   |   | 2        |
| AIR CLEANER(D-TYPE)              |   |          | 0 | 0 | 3        |
| AIR DUCT(G-TYPE)                 | 0 | 0        |   |   | 4        |
| AIR DUCT(D-TYPE)                 |   |          | 0 | 0 | 5        |
| COOLING UNIT(G-TYPE)             | 0 | 0        |   |   | 6        |
| COOLING UNIT(D-TYPE)             |   |          | 0 | 0 | 7        |
| FUEL SYSTEM(G-TYPE)              | 0 | 0        |   |   | 8        |
| FUEL SYSTEM(D-TYPE)              |   |          | 0 | 0 | 9        |
| EXHAUST SYSTEM(G-TYPE)           | 0 | 0        |   |   | 10       |
| EXHAUST SYSTEM(D-TYPE)           |   |          | 0 | 0 | 11       |
| COMBINATION METER                | 0 | 0        | 0 | 0 | 12       |
| STEERING SHAFT COVER             | 0 | 0        | 0 | 0 | 13       |
| ELECTRIC PARTS(G-TYPE)           | 0 | 0        |   |   | 14       |
| ELECTRIC PARTS(D-TYPE)           |   |          | 0 | 0 | 15       |
| LIGHT UNIT                       | 0 | 0        | 0 | 0 | 16       |
| BACK BUZZER                      | 0 | 0        | 0 | 0 | 17       |
| DRIVE UNIT MOUNT(C-TYPE)         | 0 |          | 0 |   | 18       |
| CLUTCH(C-TYPE)                   | 0 |          | 0 |   | 19 .     |
| MISSION CASE(C-TYPE)             | 0 |          | 0 |   | 20       |
| MISSION GEAR(C-TYPE)             | 0 |          | 0 |   | 21       |
| DRIVE UNIT MOUNT(T-TYPE)         |   | 0        |   | 0 | 22       |
| TORQUE CONVERTER CASE (T-TYPE)   |   | 0        |   | 0 | 23       |
| CHARGING PUMP (T-TYPE)           |   | 0        |   | 0 | 24       |
| MISSION CASE (T-TYPE)            |   | 0        |   | 0 | 25       |
| CLUTCH PACK (T-TYPE)             |   | 0        |   | 0 | 26       |
| CONTROL VALVE (T-TYPE)           |   | 0        |   | 0 | 27       |
| REDUCTION(C-TYPE)(T-TYPE)        | 0 | 0        | 0 | 0 | 28       |
| DIFFERENTIAL(C-TYPE)(T-TYPE)     | 0 | 0        | 0 | 0 | 29       |
| DRIVE AXLE                       | 0 | 0        | 0 | 0 | 30       |
| WHEEL BRAKE                      | 0 | 0        | 0 | 0 | 31       |
| STEERING WHEEL UNIT              | 0 | 0        | 0 | 0 | 32       |
| GEAR BOX                         | 0 | 0        | 0 | 0 | 33       |
| ORBITROL [OBT] <exc></exc>       | 0 | 0        | 0 | 0 | 34       |
| FITTING (GEAR BOX & ORBITROL)    | 0 | 0        | 0 | 0 | 35       |
| DRAG LINK                        | 0 | 0        | 0 | 0 | 36       |
| STEERING AXLE                    | 0 | 0        | 0 | 0 | 37       |
| STEERING AXLE [OBT], <exc></exc> | 0 | 0        | 0 | 0 | 38       |
| AXLE SUPPORT                     | 0 | 0        | 0 | 0 | 39       |
| HUB NUT                          | 0 | 0        | 0 | 0 | 40       |
| FRONT WHEEL                      | 0 | 0        | 0 | 0 | 41       |
| REAR WHEEL                       | 0 | 0        | 0 | 0 | 42       |
| POWER CYLINDER                   | 0 | 0        | 0 | 0 | 43       |