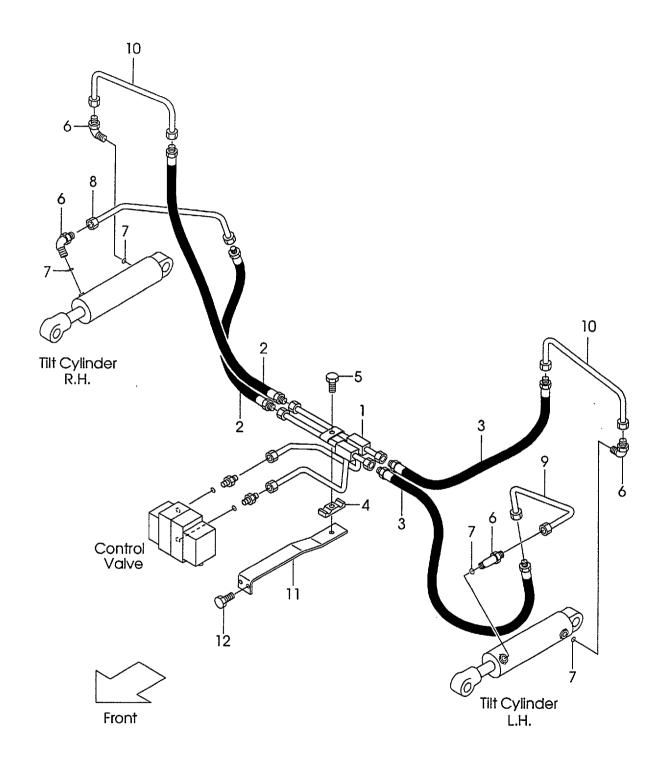

| CONTENTS |  |
|----------|--|
| CHASSIS  |  |

| A | FG30C6 | C | FD30C6 |
|---|--------|---|--------|
| В | FG30T6 | D | FD30T6 |

| UNASSIS                                     | <u> </u> |   |   |   |          |
|---------------------------------------------|----------|---|---|---|----------|
| SECTION                                     | A        | В | C | D | FIG. NO. |
| POWER CYLINDER [OBT], <exc></exc>           | 0        | 0 | 0 | 0 | 44       |
| POWER CYLINDER FITTING [OBT], <exc></exc>   | 0        | 0 | 0 | 0 | 45       |
| OVER HEAD GUARD                             | 0        | 0 | 0 | 0 | 46       |
| FRONT PIPE                                  | 0        | 0 | 0 | 0 | 47       |
| REAR PIPE                                   | 0        | 0 | 0 | 0 | 48       |
| HEAD GUARD PARTS                            | 0        | 0 | 0 | 0 | 49       |
| ACCEL PEDAL                                 | 0        | 0 | 0 | 0 | 50       |
| FOOT PEDAL(C-TYPE)                          | 0        |   | 0 |   | 51       |
| FOOT PEDAL CYLINDER(C-TYPE)                 | 0        |   | 0 |   | 52       |
| BRAKE PIPE(C-TYPE)                          | 0        |   | 0 | · | 53       |
| FOOT PEDAL COVER                            | 0        | 0 | 0 | 0 | 54       |
| FOOT PEDAL(T-TYPE)                          |          | 0 |   | 0 | 55       |
| FOOT PEDAL CYLINDER(T-TYPE)                 |          | 0 |   | 0 | 56       |
| FOOT PEDAL LINK(T-TYPE)                     |          | 0 |   | 0 | 57       |
| BRAKE PIPE(T-TYPE)                          |          | 0 |   | 0 | 58       |
| BRAKE LEVER                                 | 0        | 0 | 0 | 0 | 59       |
| FRAME                                       | 0        | 0 | 0 | 0 | 60       |
| OIL TANK                                    | 0        | 0 | 0 | 0 | 61       |
| FUEL TANK                                   | 0        | 0 | 0 | 0 | 62       |
| BALANCE WEIGHT                              | 0        | 0 | 0 | 0 | 63       |
| FRONT GUARD                                 | 0        | 0 | 0 | 0 | 64       |
| BONNET                                      | 0        | 0 | 0 | 0 | 65       |
| RADIATOR COVER                              | 0        | 0 | 0 | 0 | 66       |
| FLOOR BOARD                                 | 0        | 0 | 0 | 0 | 67       |
| SEAT                                        | 0        | 0 | 0 | 0 | 68       |
| MAIN PUMP (G-TYPE)                          | 0        | 0 |   |   | 69       |
| MAIN PUMP (D-TYPE)                          |          |   | 0 | 0 | 70       |
| CONTROL VALVE[2SV]                          | 0        | 0 | 0 | 0 | 71       |
| INLET SECTION                               | 0        | 0 | 0 | 0 | 72       |
| SPOOL SECTION(A)                            | 0        | 0 | 0 | 0 | 73       |
| SPOOL SECTION(B)                            | 0        | 0 | 0 | 0 | 74       |
| CONTROL VALVE FITTING                       | 0        | 0 | 0 | 0 | 75       |
| VALVE CONTROL[2SV]                          | 0        | 0 | 0 | 0 | 76       |
| VALVE CONTROL KNOB                          | 0        | 0 | 0 | 0 | 77       |
| HYDRAULIC LINE(MAIN)(1/3)(G-TYPE)           | 0        | 0 |   |   | 78       |
| HYDRAULIC LINE(MAIN)(1/3)(D-TYPE)           |          |   | 0 | 0 | 79       |
| HYDRAULIC LINE(MAIN)(2/3)                   | 0        | 0 | 0 | 0 | 80       |
| HYDRAULIC LINE(MAIN)(2/3) [OBT] <exc></exc> | 0        | 0 | 0 | 0 | 81       |
| HYDRAULIC LINE(MAIN)(3/3)                   | 0        | 0 | 0 | 0 | 82       |
| HYDRAULIC LINE(MAIN)(TOR-CON)(G-TYPE)       |          | 0 |   |   | 83       |
| HYDRAULIC LINE(MAIN)(TOR-CON)(D-TYPE)       |          |   |   | 0 | 84       |
| TILT CYLINDER                               | 0        | 0 | 0 | 0 | 85       |
| DECAL                                       | 0        | 0 | 0 | 0 | 86       |