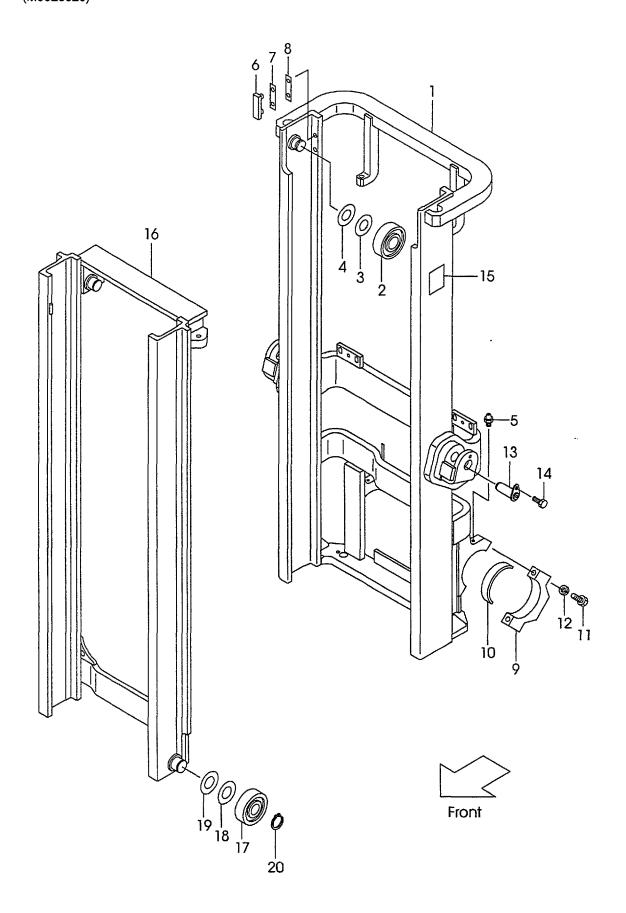

|
| -                  | 239F8-30292  |      | MAST,INNER VM366 | 1        |                               |
| -                  | 239F8-30302  |      | MAST,INNER VM370 | 1        |                               |
| -                  | 239F8-30312  |      | MAST,INNER VM375 | 1        |                               |
| -                  | 239F8-30322  |      | MAST,INNER VM400 | 1        |                               |
| -                  | 239F8-30332  |      | MAST,INNER VM425 | 1        |                               |
| -                  | 239F8-30342  |      | MAST,INNER VM450 | 1        |                               |
|                    | <u> </u>     |      | <u> </u>         | <u> </u> |                               |

Fig.93 MAST [VM39F]



| em No | Part No.     | Mark | Description      | Req'd | Remarks : Serial No.                |
|-------|--------------|------|------------------|-------|-------------------------------------|
|       | 239F8-30352  |      | MAST,INNER VM475 | 1     |                                     |
| _     | 239F8-30362  |      | MAST,INNER VM500 | 1     |                                     |
|       | 239F8-30372  |      | MAST,INNER VM550 | 1     |                                     |
|       | 239F8-30382  |      | MAST,INNER VM600 | 1     |                                     |
| 17    | 277P8-22051  |      | ROLLER,END       | 2     |                                     |
|       | 277P8-22061  |      | ROLLER,END       | (2)   |                                     |
|       | 577P3-74001