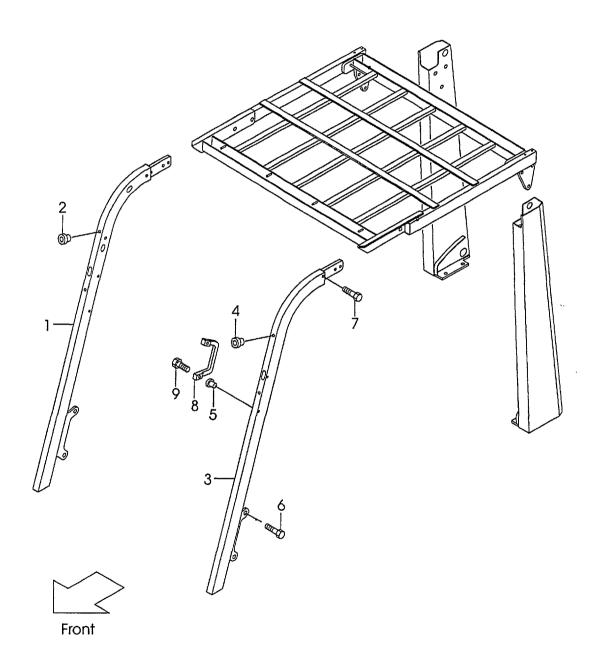

# · · · · Not sold separately.

Materals and specifications subject to change without notice.

CONTENTS CHASSIS

A FG30C6 C FD30C6
B FG30T6 D FD30T6

| CUA9919                          |   | B Fesule |   | U | LD3010   |
|----------------------------------|---|----------|---|---|----------|
| SECTION                          | A | В        | С | D | FIG. NO. |
| ENGINE MOUNT                     | 0 | 0        | 0 | 0 | 1        |
| AIR CLEANER(G-TYPE)              | 0 | 0        |   |   | 2        |
| AIR CLEANER(D-TYPE)              |   |          | 0 | 0 | 3        |
| AIR DUCT(G-TYPE)                 | 0 | 0        |   |   | 4        |
| AIR DUCT(D-TYPE)                 |   |          | 0 | 0 | 5        |
| COOLING UNIT(G-TYPE)             | 0 | 0        |   |   | 6        |
| COOLING UNIT(D-TYPE)             |   |          | 0 | 0 | 7        |
| FUEL SYSTEM(G-TYPE)              | 0 | 0        |   |   | 8        |
| FUEL SYSTEM(D-TYPE)              |   |          | 0 | 0 | 9        |
| EXHAUST SYSTEM(G-TYPE)           | 0 | 0        |   |   | 10       |
| EXHAUST SYSTEM(D-TYPE)           |   |          | 0 | 0 | 11       |
| COMBINATION METER                | 0 | 0        | 0 | 0 | 12       |
| STEERING SHAFT COVER             | 0 | 0        | 0 | 0 | 13       |
| ELECTRIC PARTS(G-TYPE)           | 0 | 0        |   |   | 14       |
| ELECTRIC PARTS(D-TYPE)           |   |          | 0 | 0 | 15       |
| LIGHT UNIT                       | 0 | 0        | 0 | 0 | 16       |
| BACK BUZZER                      | 0 | 0        | 0 | 0 | 17       |
| DRIVE UNIT MOUNT(C-TYPE)         | 0 |          | 0 |   | 18       |
| CLUTCH(C-TYPE)                   | 0 |          | 0 |   | 19 .     |
| MISSION CASE(C-TYPE)             | 0 |          | 0 |   | 20       |
| MISSION GEAR(C-TYPE)             | 0 |          | 0 |   | 21       |
| DRIVE UNIT MOUNT(T-TYPE)         |   | 0        |   | 0 | 22       |
| TORQUE CONVERTER CASE (T-TYPE)   |   | 0        |   | 0 | 23       |
| CHARGING PUMP (T-TYPE)           |   | 0        |   | 0 | 24       |
| MISSION CASE (T-TYPE)            |   | 0        |   | 0 | 25       |
| CLUTCH PACK (T-TYPE)             |   | 0        |   | 0 | 26       |
| CONTROL VALVE (T-TYPE)           |   | 0        |   | 0 | 27       |
| REDUCTION(C-TYPE)(T-TYPE)        | 0 | 0        | 0 | 0 | 28       |
| DIFFERENTIAL(C-TYPE)(T-TYPE)     | 0 | 0        | 0 | 0 | 29       |
| DRIVE AXLE                       | 0 | 0        | 0 | 0 | 30       |
| WHEEL BRAKE                      | 0 | 0        | 0 | 0 | 31       |
| STEERING WHEEL UNIT              | 0 | 0        | 0 | 0 | 32       |
| GEAR BOX                         | 0 | 0        | 0 | 0 | 33       |
| ORBITROL [OBT] <exc></exc>       | 0 | 0        | 0 | 0 | 34       |
| FITTING (GEAR BOX & ORBITROL)    | 0 | 0        | 0 | 0 | 35       |
| DRAG LINK                        | 0 | 0        | 0 | 0 | 36       |
| STEERING AXLE                    | 0 | 0        | 0 | 0 | 37       |
| STEERING AXLE [OBT], <exc></exc> | 0 | 0        | 0 | 0 | 38       |
| AXLE SUPPORT                     | 0 | 0        | 0 | 0 | 39       |
| HUB NUT                          | 0 | 0        | 0 | 0 | 40       |
| FRONT WHEEL                      | 0 | 0        | 0 | 0 | 41       |
| REAR WHEEL                       | 0 | 0        | 0 | 0 | 42       |
| POWER CYLINDER                   | 0 | 0        | 0 | 0 | 43       |

| CONTENTS |  |
|----------|--|
| CHASSIS  |  |

| A | FG30C6 | C | FD30C6 |
|---|--------|---|--------|
| В | FG30T6 | D | FD30T6 |

| UNASSIS                                     | <u> </u> |   |   |   |          |
|---------------------------------------------|----------|---|---|---|----------|
| SECTION                                     | A        | В | C | D | FIG. NO. |
| POWER CYLINDER [OBT], <exc></exc>           | 0        | 0 | 0 | 0 | 44       |
| POWER CYLINDER FITTING [OBT], <exc></exc>   | 0        | 0 | 0 | 0 | 45       |
| OVER HEAD GUARD                             | 0        | 0 | 0 | 0 | 46       |
| FRONT PIPE                                  | 0        | 0 | 0 | 0 | 47       |
| REAR PIPE                                   | 0        | 0 | 0 | 0 | 48       |
| HEAD GUARD PARTS                            | 0        | 0 | 0 | 0 | 49       |
| ACCEL PEDAL                                 | 0        | 0 | 0 | 0 | 50       |
| FOOT PEDAL(C-TYPE)                          | 0        |   | 0 |   | 51       |
| FOOT PEDAL CYLINDER(C-TYPE)                 | 0        |   | 0 |   | 52       |
| BRAKE PIPE(C-TYPE)                          | 0        |   | 0 | · | 53       |
| FOOT PEDAL COVER                            | 0        | 0 | 0 | 0 | 54       |
| FOOT PEDAL(T-TYPE)                          |          | 0 |   | 0 | 55       |
| FOOT PEDAL CYLINDER(T-TYPE)                 |          | 0 |   | 0 | 56       |
| FOOT PEDAL LINK(T-TYPE)                     |          | 0 |   | 0 | 57       |
| BRAKE PIPE(T-TYPE)                          |          | 0 |   | 0 | 58       |
| BRAKE LEVER                                 | 0        | 0 | 0 | 0 | 59       |
| FRAME                                       | 0        | 0 | 0 | 0 | 60       |
| OIL TANK                                    | 0        | 0 | 0 | 0 | 61       |
| FUEL TANK                                   | 0        | 0 | 0 | 0 | 62       |
| BALANCE WEIGHT                              | 0        | 0 | 0 | 0 | 63       |
| FRONT GUARD                                 | 0        | 0 | 0 | 0 | 64       |
| BONNET                                      | 0        | 0 | 0 | 0 | 65       |
| RADIATOR COVER                              | 0        | 0 | 0 | 0 | 66       |
| FLOOR BOARD                                 | 0        | 0 | 0 | 0 | 67       |
| SEAT                                        | 0        | 0 | 0 | 0 | 68       |
| MAIN PUMP (G-TYPE)                          | 0        | 0 |   |   | 69       |
| MAIN PUMP (D-TYPE)                          |          |   | 0 | 0 | 70       |
| CONTROL VALVE[2SV]                          | 0        | 0 | 0 | 0 | 71       |
| INLET SECTION                               | 0        | 0 | 0 | 0 | 72       |
| SPOOL SECTION(A)                            | 0        | 0 | 0 | 0 | 73       |
| SPOOL SECTION(B)                            | 0        | 0 | 0 | 0 | 74       |
| CONTROL VALVE FITTING                       | 0        | 0 | 0 | 0 | 75       |
| VALVE CONTROL[2SV]                          | 0        | 0 | 0 | 0 | 76       |
| VALVE CONTROL KNOB                          | 0        | 0 | 0 | 0 | 77       |
| HYDRAULIC LINE(MAIN)(1/3)(G-TYPE)           | 0        | 0 |   |   | 78       |
| HYDRAULIC LINE(MAIN)(1/3)(D-TYPE)           |          |   | 0 | 0 | 79       |
| HYDRAULIC LINE(MAIN)(2/3)                   | 0        | 0 | 0 | 0 | 80       |
| HYDRAULIC LINE(MAIN)(2/3) [OBT] <exc></exc> | 0        | 0 | 0 | 0 | 81       |
| HYDRAULIC LINE(MAIN)(3/3)                   | 0        | 0 | 0 | 0 | 82       |
| HYDRAULIC LINE(MAIN)(TOR-CON)(G-TYPE)       |          | 0 |   |   | 83       |
| HYDRAULIC LINE(MAIN)(TOR-CON)(D-TYPE)       |          |   |   | 0 | 84       |
| TILT CYLINDER                               | 0        | 0 | 0 | 0 | 85       |
| DECAL                                       | 0        | 0 | 0 | 0 | 86       |