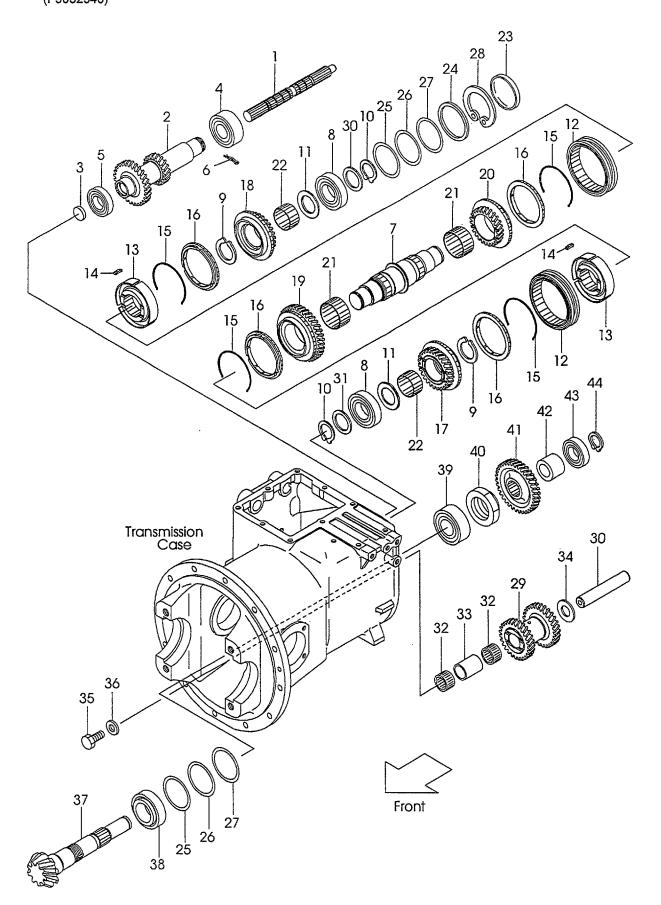

# · · · · Not sold separately.

Materals and specifications subject to change without notice.

CONTENTS CHASSIS

A FG30C6 C FD30C6
B FG30T6 D FD30T6

| CUA9919                          |   | B Fesule |   | U | LD3010   |
|----------------------------------|---|----------|---|---|----------|
| SECTION                          | A | В        | С | D | FIG. NO. |
| ENGINE MOUNT                     | 0 | 0        | 0 | 0 | 1        |
| AIR CLEANER(G-TYPE)              | 0 | 0        |   |   | 2        |
| AIR CLEANER(D-TYPE)              |   |          | 0 | 0 | 3        |
| AIR DUCT(G-TYPE)                 | 0 | 0        |   |   | 4        |
| AIR DUCT(D-TYPE)                 |   |          | 0 | 0 | 5        |
| COOLING UNIT(G-TYPE)             | 0 | 0        |   |   | 6        |
| COOLING UNIT(D-TYPE)             |   |          | 0 | 0 | 7        |
| FUEL SYSTEM(G-TYPE)              | 0 | 0        |   |   | 8        |
| FUEL SYSTEM(D-TYPE)              |   |          | 0 | 0 | 9        |
| EXHAUST SYSTEM(G-TYPE)           | 0 | 0        |   |   | 10       |
| EXHAUST SYSTEM(D-TYPE)           |   |          | 0 | 0 | 11       |
| COMBINATION METER                | 0 | 0        | 0 | 0 | 12       |
| STEERING SHAFT COVER             | 0 | 0        | 0 | 0 | 13       |
| ELECTRIC PARTS(G-TYPE)           | 0 | 0        |   |   | 14       |
| ELECTRIC PARTS(D-TYPE)           |   |          | 0 | 0 | 15       |
| LIGHT UNIT                       | 0 | 0        | 0 | 0 | 16       |
| BACK BUZZER                      | 0 | 0        | 0 | 0 | 17       |
| DRIVE UNIT MOUNT(C-TYPE)         | 0 |          | 0 |   | 18       |
| CLUTCH(C-TYPE)                   | 0 |          | 0 |   | 19 .     |
| MISSION CASE(C-TYPE)             | 0 |          | 0 |   | 20       |
| MISSION GEAR(C-TYPE)             | 0 |          | 0 |   | 21       |
| DRIVE UNIT MOUNT(T-TYPE)         |   | 0        |   | 0 | 22       |
| TORQUE CONVERTER CASE (T-TYPE)   |   | 0        |   | 0 | 23       |
| CHARGING PUMP (T-TYPE)           |   | 0        |   | 0 | 24       |
| MISSION CASE (T-TYPE)            |   | 0        |   | 0 | 25       |
| CLUTCH PACK (T-TYPE)             |   | 0        |   | 0 | 26       |
| CONTROL VALVE (T-TYPE)           |   | 0        |   | 0 | 27       |
| REDUCTION(C-TYPE)(T-TYPE)        | 0 | 0        | 0 | 0 | 28       |
| DIFFERENTIAL(C-TYPE)(T-TYPE)     | 0 | 0        | 0 | 0 | 29       |
| DRIVE AXLE                       | 0 | 0        | 0 | 0 | 30       |
| WHEEL BRAKE                      | 0 | 0        | 0 | 0 | 31       |
| STEERING WHEEL UNIT              | 0 | 0        | 0 | 0 | 32       |
| GEAR BOX                         | 0 | 0        | 0 | 0 | 33       |
| ORBITROL [OBT] <exc></exc>       | 0 | 0        | 0 | 0 | 34       |
| FITTING (GEAR BOX & ORBITROL)    | 0 | 0        | 0 | 0 | 35       |
| DRAG LINK                        | 0 | 0        | 0 | 0 | 36       |
| STEERING AXLE                    | 0 | 0        | 0 | 0 | 37       |
| STEERING AXLE [OBT], <exc></exc> | 0 | 0        | 0 | 0 | 38       |
| AXLE SUPPORT                     | 0 | 0        | 0 | 0 | 39       |
| HUB NUT                          | 0 | 0        | 0 | 0 | 40       |
| FRONT WHEEL                      | 0 | 0        | 0 | 0 | 41       |
| REAR WHEEL                       | 0 | 0        | 0 | 0 | 42       |
| POWER CYLINDER                   | 0 | 0        | 0 | 0 | 43       |