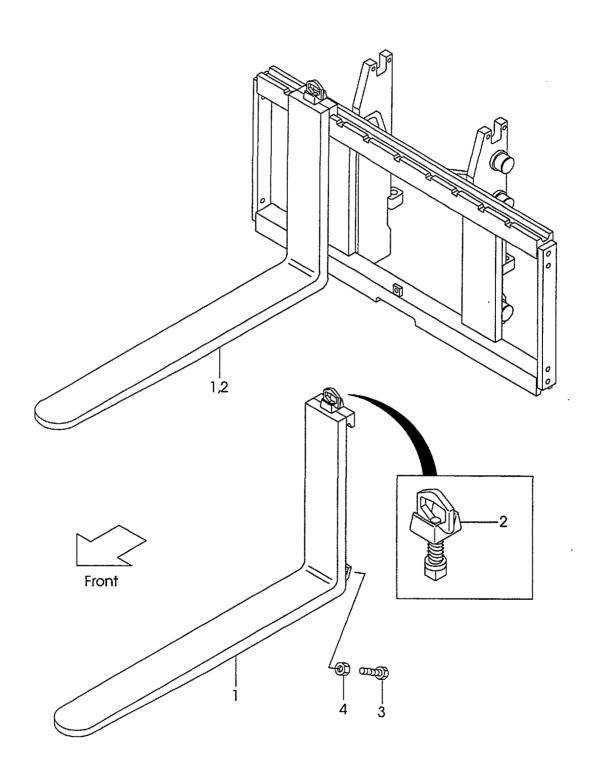

|
|         |             |      |              |       |                           |
|         |             |      |              |       |                           |
|         |             |      |              |       |                           |
|         |             |      |              |       |                           |
|         |             |      |              |       |                           |
|         |             |      |              |       |                           |
|         |             | ,    |              |       |                           |
|         |             |      |              |       |                           |
| l       |             | · •  |              | 1     |                           |

Fig.90 FORK [VM39F]



| A:VM39F |             |      |             |       | (1415025125)         |
|---------|-------------|------|-------------|-------|----------------------|
| Item No | Part No.    | Mark | Description | Req'd | Remarks : Serial No. |
| 1       | 214J8-10581 |      | FORK        | 2     | [LF100]INC.2         |
| -       | 214J8-10501 |      | FORK        | 2     | [LF107][F107]]INC.2  |
| -       | 214J8-10501 |      | FORK        | 2     | (L=1070)]INC.2       |
| -       | 214J8-10591 |      | FORK        | 2     | [LF110]]INC.2        |
| -       | 214J8-10601 |      | FORK        | 2     | [LF120]]INC.2        |
| -       | 214J8-10511 |      | FORK        | 1     | [LF122][F122]]INC.2  |
| -       | 214J8-10611 |      | FORK        | l     | [LF130]]INC.2        |
| _       | 214J8-