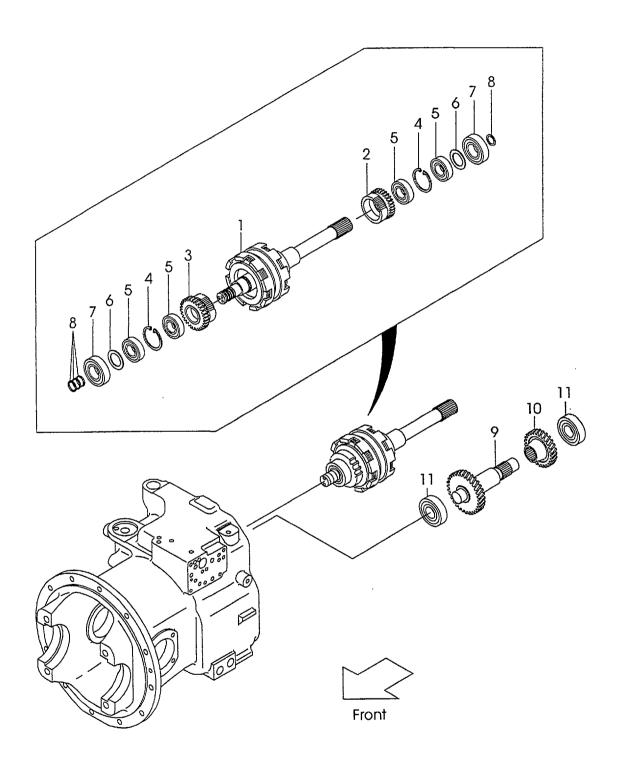

# · · · · Not sold separately.

Materals and specifications subject to change without notice.

CONTENTS CHASSIS

A FG30C6 C FD30C6
B FG30T6 D FD30T6

| CUA9919                          |   | B Fesule |   | U | LD3010   |
|----------------------------------|---|----------|---|---|----------|
| SECTION                          | A | В        | С | D | FIG. NO. |
| ENGINE MOUNT                     | 0 | 0        | 0 | 0 | 1        |
| AIR CLEANER(G-TYPE)              | 0 | 0        |   |   | 2        |
| AIR CLEANER(D-TYPE)              |   |          | 0 | 0 | 3        |
| AIR DUCT(G-TYPE)                 | 0 | 0        |   |   | 4        |
| AIR DUCT(D-TYPE)                 |   |          | 0 | 0 | 5        |
| COOLING UNIT(G-TYPE)             | 0 | 0        |   |   | 6        |
| COOLING UNIT(D-TYPE)             |   |          | 0 | 0 | 7        |
| FUEL SYSTEM(G-TYPE)              | 0 | 0        |   |   | 8        |
| FUEL SYSTEM(D-TYPE)              |   |          | 0 | 0 | 9        |
| EXHAUST SYSTEM(G-TYPE)           | 0 | 0        |   |   | 10       |
| EXHAUST SYSTEM(D-TYPE)           |   |          | 0 | 0 | 11       |
| COMBINATION METER                | 0 | 0        | 0 | 0 | 12       |
| STEERING SHAFT COVER             | 0 | 0        | 0 | 0 | 13       |
| ELECTRIC PARTS(G-TYPE)           | 0 | 0        |   |   | 14       |
| ELECTRIC PARTS(D-TYPE)           |   |          | 0 | 0 | 15       |
| LIGHT UNIT                       | 0 | 0        | 0 | 0 | 16       |
| BACK BUZZER                      | 0 | 0        | 0 | 0 | 17       |
| DRIVE UNIT MOUNT(C-TYPE)         | 0 |          | 0 |   | 18       |
| CLUTCH(C-TYPE)                   | 0 |          | 0 |   | 19 .     |
| MISSION CASE(C-TYPE)             | 0 |          | 0 |   | 20       |
| MISSION GEAR(C-TYPE)             | 0 |          | 0 |   | 21       |
| DRIVE UNIT MOUNT(T-TYPE)         |   | 0        |   | 0 | 22       |
| TORQUE CONVERTER CASE (T-TYPE)   |   | 0        |   | 0 | 23       |
| CHARGING PUMP (T-TYPE)           |   | 0        |   | 0 | 24       |
| MISSION CASE (T-TYPE)            |   | 0        |   | 0 | 25       |
| CLUTCH PACK (T-TYPE)             |   | 0        |   | 0 | 26       |
| CONTROL VALVE (T-TYPE)           |   | 0        |   | 0 | 27       |
| REDUCTION(C-TYPE)(T-TYPE)        | 0 | 0        | 0 | 0 | 28       |
| DIFFERENTIAL(C-TYPE)(T-TYPE)     | 0 | 0        | 0 | 0 | 29       |
| DRIVE AXLE                       | 0 | 0        | 0 | 0 | 30       |
| WHEEL BRAKE                      | 0 | 0        | 0 | 0 | 31       |
| STEERING WHEEL UNIT              | 0 | 0        | 0 | 0 | 32       |
| GEAR BOX                         | 0 | 0        | 0 | 0 | 33       |
| ORBITROL [OBT] <exc></exc>       | 0 | 0        | 0 | 0 | 34       |
| FITTING (GEAR BOX & ORBITROL)    | 0 | 0        | 0 | 0 | 35       |
| DRAG LINK                        | 0 | 0        | 0 | 0 | 36       |
| STEERING AXLE                    | 0 | 0        | 0 | 0 | 37       |
| STEERING AXLE [OBT], <exc></exc> | 0 | 0        | 0 | 0 | 38       |
| AXLE SUPPORT                     | 0 | 0        | 0 | 0 | 39       |
| HUB NUT                          | 0 | 0        | 0 | 0 | 40       |
| FRONT WHEEL                      | 0 | 0        | 0 | 0 | 41       |
| REAR WHEEL                       | 0 | 0        | 0 | 0 | 42       |
| POWER CYLINDER                   | 0 | 0        | 0 | 0 | 43       |