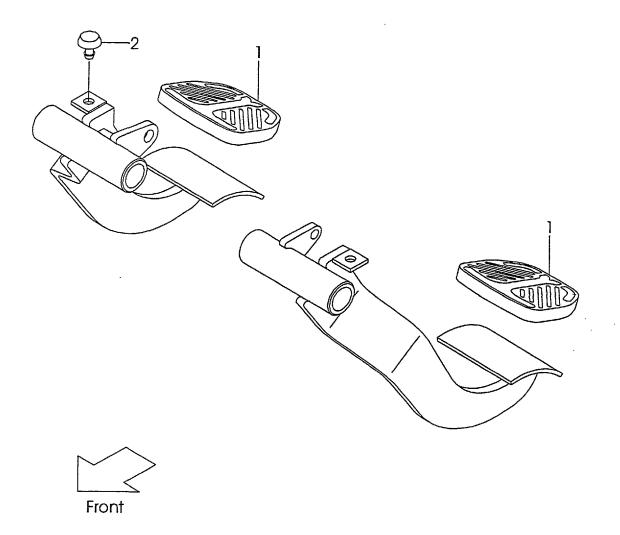

| CONTENTS |  |
|----------|--|
| CHASSIS  |  |

| A | FG30C6 | C | FD30C6 |
|---|--------|---|--------|
| В | FG30T6 | D | FD30T6 |

| UNASSIS                                     | <u> </u> |   |   |   |          |
|---------------------------------------------|----------|---|---|---|----------|
| SECTION                                     | A        | В | C | D | FIG. NO. |
| POWER CYLINDER [OBT], <exc></exc>           | 0        | 0 | 0 | 0 | 44       |
| POWER CYLINDER FITTING [OBT], <exc></exc>   | 0        | 0 | 0 | 0 | 45       |
| OVER HEAD GUARD                             | 0        | 0 | 0 | 0 | 46       |
| FRONT PIPE                                  | 0        | 0 | 0 | 0 | 47       |
| REAR PIPE                                   | 0        | 0 | 0 | 0 | 48       |
| HEAD GUARD PARTS                            | 0        | 0 | 0 | 0 | 49       |
| ACCEL PEDAL                                 | 0        | 0 | 0 | 0 | 50       |
| FOOT PEDAL(C-TYPE)                          | 0        |   | 0 |   | 51       |
| FOOT PEDAL CYLINDER(C-TYPE)                 | 0        |   | 0 |   | 52       |
| BRAKE PIPE(C-TYPE)                          | 0        |   | 0 | · | 53       |
| FOOT PEDAL COVER                            | 0        | 0 | 0 | 0 | 54       |
| FOOT PEDAL(T-TYPE)                          |          | 0 |   | 0 | 55       |
| FOOT PEDAL CYLINDER(T-TYPE)                 |          | 0 |   | 0 | 56       |
| FOOT PEDAL LINK(T-TYPE)                     |          | 0 |   | 0 | 57       |
| BRAKE PIPE(T-TYPE)                          |          | 0 |   | 0 | 58       |
| BRAKE LEVER                                 | 0        | 0 | 0 | 0 | 59       |
| FRAME                                       | 0        | 0 | 0 | 0 | 60       |
| OIL TANK                                    | 0        | 0 | 0 | 0 | 61       |
| FUEL TANK                                   | 0        | 0 | 0 | 0 | 62       |
| BALANCE WEIGHT                              | 0        | 0 | 0 | 0 | 63       |
| FRONT GUARD                                 | 0        | 0 | 0 | 0 | 64       |
| BONNET                                      | 0        | 0 | 0 | 0 | 65       |
| RADIATOR COVER                              | 0        | 0 | 0 | 0 | 66       |
| FLOOR BOARD                                 | 0        | 0 | 0 | 0 | 67       |
| SEAT                                        | 0        | 0 | 0 | 0 | 68       |
| MAIN PUMP (G-TYPE)                          | 0        | 0 |   |   | 69       |
| MAIN PUMP (D-TYPE)                          |          |   | 0 | 0 | 70       |
| CONTROL VALVE[2SV]                          | 0        | 0 | 0 | 0 | 71       |
| INLET SECTION                               | 0        | 0 | 0 | 0 | 72       |
| SPOOL SECTION(A)                            | 0        | 0 | 0 | 0 | 73       |
| SPOOL SECTION(B)                            | 0        | 0 | 0 | 0 | 74       |
| CONTROL VALVE FITTING                       | 0        | 0 | 0 | 0 | 75       |
| VALVE CONTROL[2SV]                          | 0        | 0 | 0 | 0 | 76       |
| VALVE CONTROL KNOB                          | 0        | 0 | 0 | 0 | 77       |
| HYDRAULIC LINE(MAIN)(1/3)(G-TYPE)           | 0        | 0 |   |   | 78       |
| HYDRAULIC LINE(MAIN)(1/3)(D-TYPE)           |          |   | 0 | 0 | 79       |
| HYDRAULIC LINE(MAIN)(2/3)                   | 0        | 0 | 0 | 0 | 80       |
| HYDRAULIC LINE(MAIN)(2/3) [OBT] <exc></exc> | 0        | 0 | 0 | 0 | 81       |
| HYDRAULIC LINE(MAIN)(3/3)                   | 0        | 0 | 0 | 0 | 82       |
| HYDRAULIC LINE(MAIN)(TOR-CON)(G-TYPE)       |          | 0 |   |   | 83       |
| HYDRAULIC LINE(MAIN)(TOR-CON)(D-TYPE)       |          |   |   | 0 | 84       |
| TILT CYLINDER                               | 0        | 0 | 0 | 0 | 85       |
| DECAL                                       | 0        | 0 | 0 | 0 | 86       |