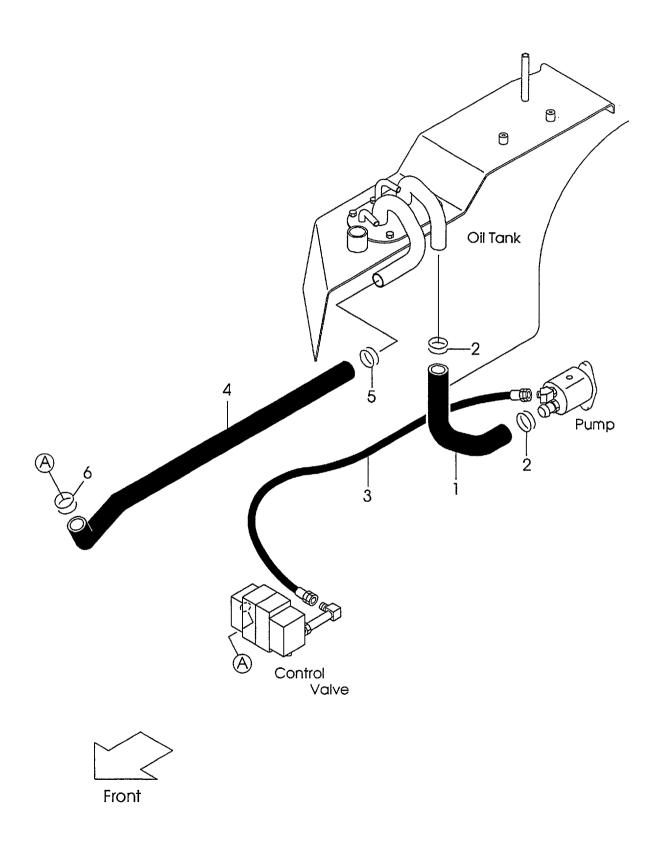

| CONTENTS |  |
|----------|--|
| CHASSIS  |  |

| A | FG30C6 | C | FD30C6 |
|---|--------|---|--------|
| В | FG30T6 | D | FD30T6 |

| UNASSIS                                     | <u> </u> |   |   |   |          |
|---------------------------------------------|----------|---|---|---|----------|
| SECTION                                     | A        | В | C | D | FIG. NO. |
| POWER CYLINDER [OBT], <exc></exc>           | 0        | 0 | 0 | 0 | 44       |
| POWER CYLINDER FITTING [OBT], <exc></exc>   | 0        | 0 | 0 | 0 | 45       |
| OVER HEAD GUARD                             | 0        | 0 | 0 | 0 | 46       |
| FRONT PIPE                                  | 0        | 0 | 0 | 0 | 47       |
| REAR PIPE                                   | 0        | 0 | 0 | 0 | 48       |
| HEAD GUARD PARTS                            | 0        | 0 | 0 | 0 | 49       |
| ACCEL PEDAL                                 | 0        | 0 | 0 | 0 | 50       |
| FOOT PEDAL(C-TYPE)                          | 0        |   | 0 |   | 51       |
| FOOT PEDAL CYLINDER(C-TYPE)                 | 0        |   | 0 |   | 52       |
| BRAKE PIPE(C-TYPE)                          | 0        |   | 0 | · | 53       |
| FOOT PEDAL COVER                            | 0        | 0 | 0 | 0 | 54       |
| FOOT PEDAL(T-TYPE)                          |          | 0 |   | 0 | 55       |
| FOOT PEDAL CYLINDER(T-TYPE)                 |          | 0 |   | 0 | 56       |
| FOOT PEDAL LINK(T-TYPE)                     |          | 0 |   | 0 | 57       |
| BRAKE PIPE(T-TYPE)                          |          | 0 |   | 0 | 58       |
| BRAKE LEVER                                 | 0        | 0 | 0 | 0 | 59       |
| FRAME                                       | 0        | 0 | 0 | 0 | 60       |
| OIL TANK                                    | 0        | 0 | 0 | 0 | 61       |
| FUEL TANK                                   | 0        | 0 | 0 | 0 | 62       |
| BALANCE WEIGHT                              | 0        | 0 | 0 | 0 | 63       |
| FRONT GUARD                                 | 0        | 0 | 0 | 0 | 64       |
| BONNET                                      | 0        | 0 | 0 | 0 | 65       |
| RADIATOR COVER                              | 0        | 0 | 0 | 0 | 66       |
| FLOOR BOARD                                 | 0        | 0 | 0 | 0 | 67       |
| SEAT                                        | 0        | 0 | 0 | 0 | 68       |
| MAIN PUMP (G-TYPE)                          | 0        | 0 |   |   | 69       |
| MAIN PUMP (D-TYPE)                          |          |   | 0 | 0 | 70       |
| CONTROL VALVE[2SV]                          | 0        | 0 | 0 | 0 | 71       |
| INLET SECTION                               | 0        | 0 | 0 | 0 | 72       |
| SPOOL SECTION(A)                            | 0        | 0 | 0 | 0 | 73       |
| SPOOL SECTION(B)                            | 0        | 0 | 0 | 0 | 74       |
| CONTROL VALVE FITTING                       | 0        | 0 | 0 | 0 | 75       |
| VALVE CONTROL[2SV]                          | 0        | 0 | 0 | 0 | 76       |
| VALVE CONTROL KNOB                          | 0        | 0 | 0 | 0 | 77       |
| HYDRAULIC LINE(MAIN)(1/3)(G-TYPE)           | 0        | 0 |   |   | 78       |
| HYDRAULIC LINE(MAIN)(1/3)(D-TYPE)           |          |   | 0 | 0 | 79       |
| HYDRAULIC LINE(MAIN)(2/3)                   | 0        | 0 | 0 | 0 | 80       |
| HYDRAULIC LINE(MAIN)(2/3) [OBT] <exc></exc> | 0        | 0 | 0 | 0 | 81       |
| HYDRAULIC LINE(MAIN)(3/3)                   | 0        | 0 | 0 | 0 | 82       |
| HYDRAULIC LINE(MAIN)(TOR-CON)(G-TYPE)       |          | 0 |   |   | 83       |
| HYDRAULIC LINE(MAIN)(TOR-CON)(D-TYPE)       |          |   |   | 0 | 84       |
| TILT CYLINDER                               | 0        | 0 | 0 | 0 | 85       |
| DECAL                                       | 0        | 0 | 0 | 0 | 86       |