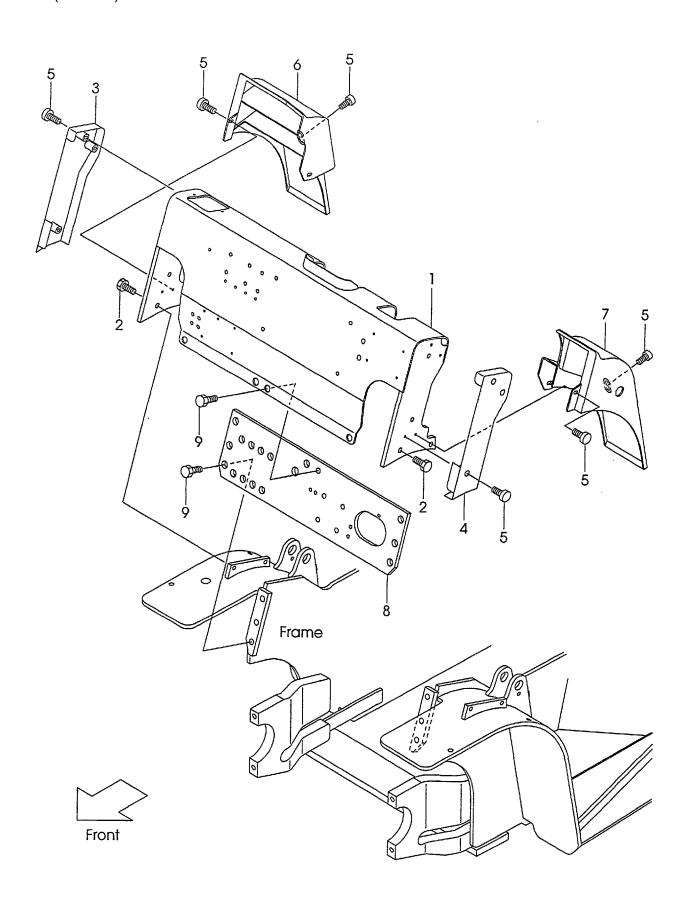

# · · · · Not sold separately.

Materals and specifications subject to change without notice.

CONTENTS CHASSIS

A FG30C6 C FD30C6
B FG30T6 D FD30T6

| CUA9919                          |   | B Fesule |   | U | LD3010   |
|----------------------------------|---|----------|---|---|----------|
| SECTION                          | A | В        | С | D | FIG. NO. |
| ENGINE MOUNT                     | 0 | 0        | 0 | 0 | 1        |
| AIR CLEANER(G-TYPE)              | 0 | 0        |   |   | 2        |
| AIR CLEANER(D-TYPE)              |   |          | 0 | 0 | 3        |
| AIR DUCT(G-TYPE)                 | 0 | 0        |   |   | 4        |
| AIR DUCT(D-TYPE)                 |   |          | 0 | 0 | 5        |
| COOLING UNIT(G-TYPE)             | 0 | 0        |   |   | 6        |
| COOLING UNIT(D-TYPE)             |   |          | 0 | 0 | 7        |
| FUEL SYSTEM(G-TYPE)              | 0 | 0        |   |   | 8        |
| FUEL SYSTEM(D-TYPE)              |   |          | 0 | 0 | 9        |
| EXHAUST SYSTEM(G-TYPE)           | 0 | 0        |   |   | 10       |
| EXHAUST SYSTEM(D-TYPE)           |   |          | 0 | 0 | 11       |
| COMBINATION METER                | 0 | 0        | 0 | 0 | 12       |
| STEERING SHAFT COVER             | 0 | 0        | 0 | 0 | 13       |
| ELECTRIC PARTS(G-TYPE)           | 0 | 0        |   |   | 14       |
| ELECTRIC PARTS(D-TYPE)           |   |          | 0 | 0 | 15       |
| LIGHT UNIT                       | 0 | 0        | 0 | 0 | 16       |
| BACK BUZZER                      | 0 | 0        | 0 | 0 | 17       |
| DRIVE UNIT MOUNT(C-TYPE)         | 0 |          | 0 |   | 18       |
| CLUTCH(C-TYPE)                   | 0 |          | 0 |   | 19 .     |
| MISSION CASE(C-TYPE)             | 0 |          | 0 |   | 20       |
| MISSION GEAR(C-TYPE)             | 0 |          | 0 |   | 21       |
| DRIVE UNIT MOUNT(T-TYPE)         |   | 0        |   | 0 | 22       |
| TORQUE CONVERTER CASE (T-TYPE)   |   | 0        |   | 0 | 23       |
| CHARGING PUMP (T-TYPE)           |   | 0        |   | 0 | 24       |
| MISSION CASE (T-TYPE)            |   | 0        |   | 0 | 25       |
| CLUTCH PACK (T-TYPE)             |   | 0        |   | 0 | 26       |
| CONTROL VALVE (T-TYPE)           |   | 0        |   | 0 | 27       |
| REDUCTION(C-TYPE)(T-TYPE)        | 0 | 0        | 0 | 0 | 28       |
| DIFFERENTIAL(C-TYPE)(T-TYPE)     | 0 | 0        | 0 | 0 | 29       |
| DRIVE AXLE                       | 0 | 0        | 0 | 0 | 30       |
| WHEEL BRAKE                      | 0 | 0        | 0 | 0 | 31       |
| STEERING WHEEL UNIT              | 0 | 0        | 0 | 0 | 32       |
| GEAR BOX                         | 0 | 0        | 0 | 0 | 33       |
| ORBITROL [OBT] <exc></exc>       | 0 | 0        | 0 | 0 | 34       |
| FITTING (GEAR BOX & ORBITROL)    | 0 | 0        | 0 | 0 | 35       |
| DRAG LINK                        | 0 | 0        | 0 | 0 | 36       |
| STEERING AXLE                    | 0 | 0        | 0 | 0 | 37       |
| STEERING AXLE [OBT], <exc></exc> | 0 | 0        | 0 | 0 | 38       |
| AXLE SUPPORT                     | 0 | 0        | 0 | 0 | 39       |
| HUB NUT                          | 0 | 0        | 0 | 0 | 40       |
| FRONT WHEEL                      | 0 | 0        | 0 | 0 | 41       |
| REAR WHEEL                       | 0 | 0        | 0 | 0 | 42       |
| POWER CYLINDER                   | 0 | 0        | 0 | 0 | 43       |