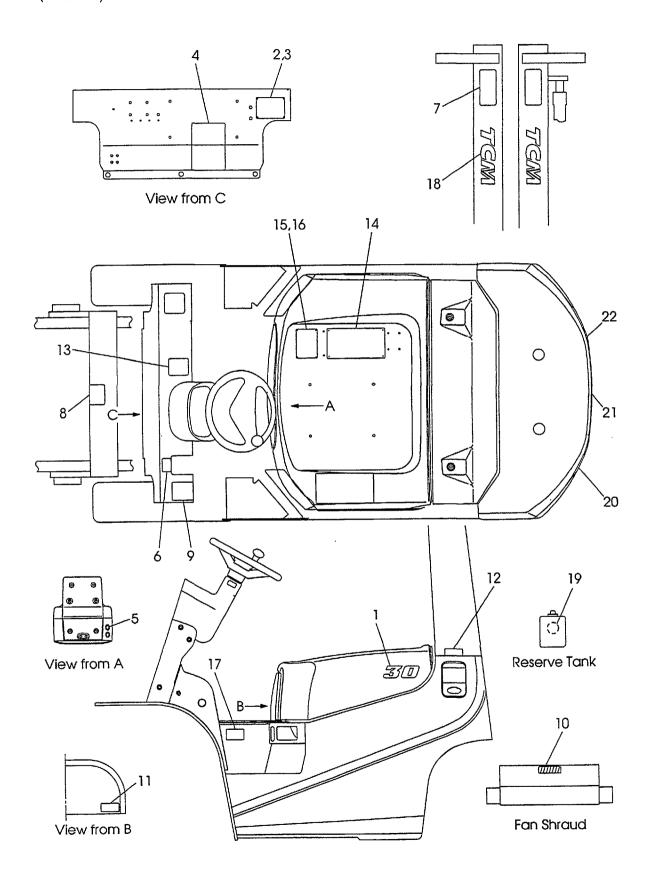

| NO PART NO.            |          | SPACER           | 1     |                      |
| 39      | 216G8-52201            |          | PIN              | 2     |                      |
| 40      | 04901-00100            |          | FITTING          | 2     |                      |
| 41      | 22199-12401            |          | CAP              | 2     |                      |
| 42      | 216G8-52301            |          | BOLT             | 2     |                      |
| K1      | B-3070A-00103          |          | KIT,REPAIR RH    | 1     | INC.6,9-12           |
| K2      | B-3070A-00103          |          | KIT,REPAIR LH    | 1     | INC.25,28-31         |
|         |                        | <u> </u> |                  |       |                      |

Fig.86 DECAL (F5039110)



| m No | Part No.    | Mark | Description          | Req'd | Remarks : Serial No. |
|------|-------------|------|----------------------|-------|----------------------|
| 1    | 239F9-12001 |      | DECAL,MODEL MARK 30  | 2     |                      |
| 2    | 216G9-10101 |      | PLATE,NAME           | 1     |                      |
| 3    | 216G9-12131 |      | RIVET                | 4     |                      |
| 4    | 25789-12051 |      | DECAL, LUBRICATION   | 1     |                      |
| 5    | 216G9-12071 |      | DECAL,STARTER SW.    | 1     |                      |
| 6    | 214A5-53012 |      | DECAL, PARKING LEVER | 1     |                      |
| 7    | 27419-12062 |      | DECAL, CAUTION MAST  | 2     |                      |
| 8    | 27419-12072 |      | DECAL, CAUTI