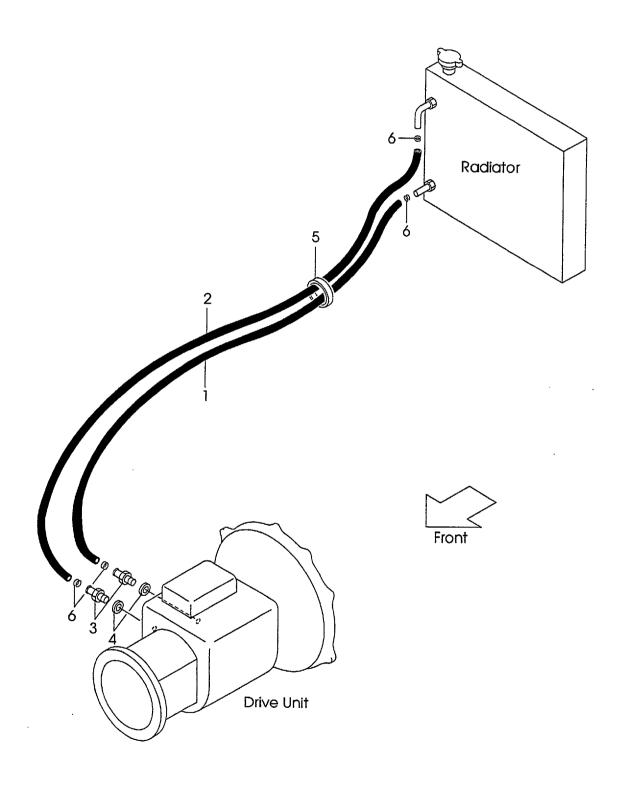

# · · · · Not sold separately.

Materals and specifications subject to change without notice.

CONTENTS CHASSIS

A FG30C6 C FD30C6
B FG30T6 D FD30T6

| CUA9919                          |   | B Fesule |   | U | LD3010   |
|----------------------------------|---|----------|---|---|----------|
| SECTION                          | A | В        | С | D | FIG. NO. |
| ENGINE MOUNT                     | 0 | 0        | 0 | 0 | 1        |
| AIR CLEANER(G-TYPE)              | 0 | 0        |   |   | 2        |
| AIR CLEANER(D-TYPE)              |   |          | 0 | 0 | 3        |
| AIR DUCT(G-TYPE)                 | 0 | 0        |   |   | 4        |
| AIR DUCT(D-TYPE)                 |   |          | 0 | 0 | 5        |
| COOLING UNIT(G-TYPE)             | 0 | 0        |   |   | 6        |
| COOLING UNIT(D-TYPE)             |   |          | 0 | 0 | 7        |
| FUEL SYSTEM(G-TYPE)              | 0 | 0        |   |   | 8        |
| FUEL SYSTEM(D-TYPE)              |   |          | 0 | 0 | 9        |
| EXHAUST SYSTEM(G-TYPE)           | 0 | 0        |   |   | 10       |
| EXHAUST SYSTEM(D-TYPE)           |   |          | 0 | 0 | 11       |
| COMBINATION METER                | 0 | 0        | 0 | 0 | 12       |
| STEERING SHAFT COVER             | 0 | 0        | 0 | 0 | 13       |
| ELECTRIC PARTS(G-TYPE)           | 0 | 0        |   |   | 14       |
| ELECTRIC PARTS(D-TYPE)           |   |          | 0 | 0 | 15       |
| LIGHT UNIT                       | 0 | 0        | 0 | 0 | 16       |
| BACK BUZZER                      | 0 | 0        | 0 | 0 | 17       |
| DRIVE UNIT MOUNT(C-TYPE)         | 0 |          | 0 |   | 18       |
| CLUTCH(C-TYPE)                   | 0 |          | 0 |   | 19 .     |
| MISSION CASE(C-TYPE)             | 0 |          | 0 |   | 20       |
| MISSION GEAR(C-TYPE)             | 0 |          | 0 |   | 21       |
| DRIVE UNIT MOUNT(T-TYPE)         |   | 0        |   | 0 | 22       |
| TORQUE CONVERTER CASE (T-TYPE)   |   | 0        |   | 0 | 23       |
| CHARGING PUMP (T-TYPE)           |   | 0        |   | 0 | 24       |
| MISSION CASE (T-TYPE)            |   | 0        |   | 0 | 25       |
| CLUTCH PACK (T-TYPE)             |   | 0        |   | 0 | 26       |
| CONTROL VALVE (T-TYPE)           |   | 0        |   | 0 | 27       |
| REDUCTION(C-TYPE)(T-TYPE)        | 0 | 0        | 0 | 0 | 28       |
| DIFFERENTIAL(C-TYPE)(T-TYPE)     | 0 | 0        | 0 | 0 | 29       |
| DRIVE AXLE                       | 0 | 0        | 0 | 0 | 30       |
| WHEEL BRAKE                      | 0 | 0        | 0 | 0 | 31       |
| STEERING WHEEL UNIT              | 0 | 0        | 0 | 0 | 32       |
| GEAR BOX                         | 0 | 0        | 0 | 0 | 33       |
| ORBITROL [OBT] <exc></exc>       | 0 | 0        | 0 | 0 | 34       |
| FITTING (GEAR BOX & ORBITROL)    | 0 | 0        | 0 | 0 | 35       |
| DRAG LINK                        | 0 | 0        | 0 | 0 | 36       |
| STEERING AXLE                    | 0 | 0        | 0 | 0 | 37       |
| STEERING AXLE [OBT], <exc></exc> | 0 | 0        | 0 | 0 | 38       |
| AXLE SUPPORT                     | 0 | 0        | 0 | 0 | 39       |
| HUB NUT                          | 0 | 0        | 0 | 0 | 40       |
| FRONT WHEEL                      | 0 | 0        | 0 | 0 | 41       |
| REAR WHEEL                       | 0 | 0        | 0 | 0 | 42       |
| POWER CYLINDER                   | 0 | 0        | 0 | 0 | 43       |