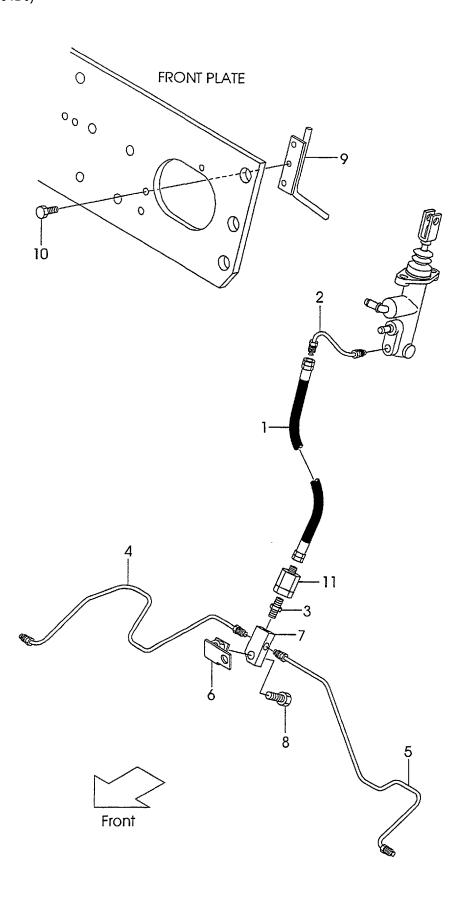

# · · · · Not sold separately.

Materals and specifications subject to change without notice.

CONTENTS CHASSIS

A FG30C6 C FD30C6
B FG30T6 D FD30T6

| CUA9919                          |   | B Fesule |   | U | LD3010   |
|----------------------------------|---|----------|---|---|----------|
| SECTION                          | A | В        | С | D | FIG. NO. |
| ENGINE MOUNT                     | 0 | 0        | 0 | 0 | 1        |
| AIR CLEANER(G-TYPE)              | 0 | 0        |   |   | 2        |
| AIR CLEANER(D-TYPE)              |   |          | 0 | 0 | 3        |
| AIR DUCT(G-TYPE)                 | 0 | 0        |   |   | 4        |
| AIR DUCT(D-TYPE)                 |   |          | 0 | 0 | 5        |
| COOLING UNIT(G-TYPE)             | 0 | 0        |   |   | 6        |
| COOLING UNIT(D-TYPE)             |   |          | 0 | 0 | 7        |
| FUEL SYSTEM(G-TYPE)              | 0 | 0        |   |   | 8        |
| FUEL SYSTEM(D-TYPE)              |   |          | 0 | 0 | 9        |
| EXHAUST SYSTEM(G-TYPE)           | 0 | 0        |   |   | 10       |
| EXHAUST SYSTEM(D-TYPE)           |   |          | 0 | 0 | 11       |
| COMBINATION METER                | 0 | 0        | 0 | 0 | 12       |
| STEERING SHAFT COVER             | 0 | 0        | 0 | 0 | 13       |
| ELECTRIC PARTS(G-TYPE)           | 0 | 0        |   |   | 14       |
| ELECTRIC PARTS(D-TYPE)           |   |          | 0 | 0 | 15       |
| LIGHT UNIT                       | 0 | 0        | 0 | 0 | 16       |
| BACK BUZZER                      | 0 | 0        | 0 | 0 | 17       |
| DRIVE UNIT MOUNT(C-TYPE)         | 0 |          | 0 |   | 18       |
| CLUTCH(C-TYPE)                   | 0 |          | 0 |   | 19 .     |
| MISSION CASE(C-TYPE)             | 0 |          | 0 |   | 20       |
| MISSION GEAR(C-TYPE)             | 0 |          | 0 |   | 21       |
| DRIVE UNIT MOUNT(T-TYPE)         |   | 0        |   | 0 | 22       |
| TORQUE CONVERTER CASE (T-TYPE)   |   | 0        |   | 0 | 23       |
| CHARGING PUMP (T-TYPE)           |   | 0        |   | 0 | 24       |
| MISSION CASE (T-TYPE)            |   | 0        |   | 0 | 25       |
| CLUTCH PACK (T-TYPE)             |   | 0        |   | 0 | 26       |
| CONTROL VALVE (T-TYPE)           |   | 0        |   | 0 | 27       |
| REDUCTION(C-TYPE)(T-TYPE)        | 0 | 0        | 0 | 0 | 28       |
| DIFFERENTIAL(C-TYPE)(T-TYPE)     | 0 | 0        | 0 | 0 | 29       |
| DRIVE AXLE                       | 0 | 0        | 0 | 0 | 30       |
| WHEEL BRAKE                      | 0 | 0        | 0 | 0 | 31       |
| STEERING WHEEL UNIT              | 0 | 0        | 0 | 0 | 32       |
| GEAR BOX                         | 0 | 0        | 0 | 0 | 33       |
| ORBITROL [OBT] <exc></exc>       | 0 | 0        | 0 | 0 | 34       |
| FITTING (GEAR BOX & ORBITROL)    | 0 | 0        | 0 | 0 | 35       |
| DRAG LINK                        | 0 | 0        | 0 | 0 | 36       |
| STEERING AXLE                    | 0 | 0        | 0 | 0 | 37       |
| STEERING AXLE [OBT], <exc></exc> | 0 | 0        | 0 | 0 | 38       |
| AXLE SUPPORT                     | 0 | 0        | 0 | 0 | 39       |
| HUB NUT                          | 0 | 0        | 0 | 0 | 40       |
| FRONT WHEEL                      | 0 | 0        | 0 | 0 | 41       |
| REAR WHEEL                       | 0 | 0        | 0 | 0 | 42       |
| POWER CYLINDER                   | 0 | 0        | 0 | 0 | 43       |

| CONTENTS |  |
|----------|--|
| CHASSIS  |  |

| A | FG30C6 | C | FD30C6 |
|---|--------|---|--------|
| В | FG30T6 | D | FD30T6 |

| UNASSIS                                     | <u> </u> |   |   |   |          |
|---------------------------------------------|----------|---|---|---|----------|
| SECTION                                     | A        | В | C | D | FIG. NO. |
| POWER CYLINDER [OBT], <exc></exc>           | 0        | 0 | 0 | 0 | 44       |
| POWER CYLINDER FITTING [OBT], <exc></exc>   | 0        | 0 | 0 | 0 | 45       |
| OVER HEAD GUARD                             | 0        | 0 | 0 | 0 | 46       |
| FRONT PIPE                                  | 0        | 0 | 0 | 0 | 47       |
| REAR PIPE                                   | 0        | 0 | 0 | 0 | 48       |
| HEAD GUARD PARTS                            | 0        | 0 | 0 | 0 | 49       |
| ACCEL PEDAL                                 | 0        | 0 | 0 | 0 | 50       |
| FOOT PEDAL(C-TYPE)                          | 0        |   | 0 |   | 51       |
| FOOT PEDAL CYLINDER(C-TYPE)                 | 0        |   | 0 |   | 52       |
| BRAKE PIPE(C-TYPE)                          | 0        |   | 0 | · | 53       |
| FOOT PEDAL COVER                            | 0        | 0 | 0 | 0 | 54       |
| FOOT PEDAL(T-TYPE)                          |          | 0 |   | 0 | 55       |
| FOOT PEDAL CYLINDER(T-TYPE)                 |          | 0 |   | 0 | 56       |
| FOOT PEDAL LINK(T-TYPE)                     |          | 0 |   | 0 | 57       |
| BRAKE PIPE(T-TYPE)                          |          | 0 |   | 0 | 58       |
| BRAKE LEVER                                 | 0        | 0 | 0 | 0 | 59       |
| FRAME                                       | 0        | 0 | 0 | 0 | 60       |
| OIL TANK                                    | 0        | 0 | 0 | 0 | 61       |
| FUEL TANK                                   | 0        | 0 | 0 | 0 | 62       |
| BALANCE WEIGHT                              | 0        | 0 | 0 | 0 | 63       |
| FRONT GUARD                                 | 0        | 0 | 0 | 0 | 64       |
| BONNET                                      | 0        | 0 | 0 | 0 | 65       |
| RADIATOR COVER                              | 0        | 0 | 0 | 0 | 66       |
| FLOOR BOARD                                 | 0        | 0 | 0 | 0 | 67       |
| SEAT                                        | 0        | 0 | 0 | 0 | 68       |
| MAIN PUMP (G-TYPE)                          | 0        | 0 |   |   | 69       |
| MAIN PUMP (D-TYPE)                          |          |   | 0 | 0 | 70       |
| CONTROL VALVE[2SV]                          | 0        | 0 | 0 | 0 | 71       |
| INLET SECTION                               | 0        | 0 | 0 | 0 | 72       |
| SPOOL SECTION(A)                            | 0        | 0 | 0 | 0 | 73       |
| SPOOL SECTION(B)                            | 0        | 0 | 0 | 0 | 74       |
| CONTROL VALVE FITTING                       | 0        | 0 | 0 | 0 | 75       |
| VALVE CONTROL[2SV]                          | 0        | 0 | 0 | 0 | 76       |
| VALVE CONTROL KNOB                          | 0        | 0 | 0 | 0 | 77       |
| HYDRAULIC LINE(MAIN)(1/3)(G-TYPE)           | 0        | 0 |   |   | 78       |
| HYDRAULIC LINE(MAIN)(1/3)(D-TYPE)           |          |   | 0 | 0 | 79       |
| HYDRAULIC LINE(MAIN)(2/3)                   | 0        | 0 | 0 | 0 | 80       |
| HYDRAULIC LINE(MAIN)(2/3) [OBT] <exc></exc> | 0        | 0 | 0 | 0 | 81       |
| HYDRAULIC LINE(MAIN)(3/3)                   | 0        | 0 | 0 | 0 | 82       |
| HYDRAULIC LINE(MAIN)(TOR-CON)(G-TYPE)       |          | 0 |   |   | 83       |
| HYDRAULIC LINE(MAIN)(TOR-CON)(D-TYPE)       |          |   |   | 0 | 84       |
| TILT CYLINDER                               | 0        | 0 | 0 | 0 | 85       |
| DECAL                                       | 0        | 0 | 0 | 0 | 86       |