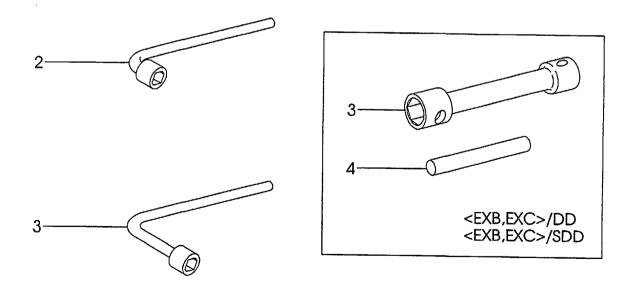

CONTENTS CHASSIS

A FG30C6 C FD30C6
B FG30T6 D FD30T6

| CUMOO I O                         |   |              |          |   | 1500.0   |
|-----------------------------------|---|--------------|----------|---|----------|
| SECTION                           | A | В            | С        | D | FIG. NO. |
| DECAL <exb></exb>                 | 0 | 0            | 0        | 0 | 87       |
| DECAL <exc></exc>                 | 0 | 0            | 0        | 0 | 88       |
| SERVICE TOOLS <exb,exc></exb,exc> | 0 | 0            | 0        | 0 | 89       |
|                                   |   |              |          |   |          |
|                                   |   |              |          |   |          |
|                                   |   |              |          |   |          |
|                                   |   |              |          |   |          |
|                                   |   | <del>-</del> |          |   |          |
|                                   |   |              |          |   |          |
|                                   |   |              |          |   |          |
|                                   |   |              |          |   |          |
|                                   |   |              |          |   |          |
|                                   |   |              |          |   |          |
|                                   |   |              |          |   |          |
|                                   |   |              |          |   |          |
|                                   |   |              |          |   |          |
|                                   |   |              |          |   |          |
|                                   |   |              |          |   |          |
|                                   |   |              |          |   |          |
|                                   |   |              |          |   |          |
|                                   |   |              |          |   |          |
|                                   |   |              |          |   |          |
|                                   | - |              |          |   |          |
|                                   |   |              |          |   |          |
|                                   |   |              |          |   |          |
|                                   |   |              |          |   |          |
|                                   |   |              |          |   |          |
|                                   |   |              |          |   |          |
|                                   |   |              |          |   |          |
|                                   |   |              |          |   |          |
|                                   |   |              |          |   |          |
|                                   |   |              |          |   |          |
|                                   |   |              |          |   |          |
|                                   |   |              |          |   |          |
|                                   |   |              |          |   |          |
|                                   |   |              |          |   |          |
|                                   |   |              |          |   |          |
|                                   |   |              |          |   |          |
|                                   |   |              |          |   |          |
|                                   |   |              |          |   |          |
|                                   |   |              |          |   |          |
|                                   |   |              |          |   |          |
|                                   |   |              |          |   |          |
|                                   |   |              |          |   |          |
|                                   |   |              | <u> </u> |   |          |
|                                   |   |              |          |   |          |
|                                   |   |              |          |   |          |