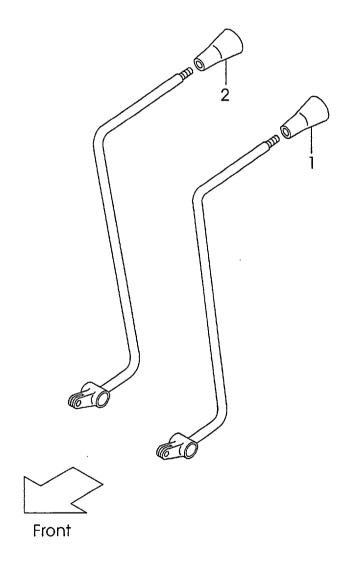

# · · · · Not sold separately.

Materals and specifications subject to change without notice.

CONTENTS CHASSIS

A FG30C6 C FD30C6
B FG30T6 D FD30T6

| CUA9919                          |   | B Fesule |   | U | LD3010   |
|----------------------------------|---|----------|---|---|----------|
| SECTION                          | A | В        | С | D | FIG. NO. |
| ENGINE MOUNT                     | 0 | 0        | 0 | 0 | 1        |
| AIR CLEANER(G-TYPE)              | 0 | 0        |   |   | 2        |
| AIR CLEANER(D-TYPE)              |   |          | 0 | 0 | 3        |
| AIR DUCT(G-TYPE)                 | 0 | 0        |   |   | 4        |
| AIR DUCT(D-TYPE)                 |   |          | 0 | 0 | 5        |
| COOLING UNIT(G-TYPE)             | 0 | 0        |   |   | 6        |
| COOLING UNIT(D-TYPE)             |   |          | 0 | 0 | 7        |
| FUEL SYSTEM(G-TYPE)              | 0 | 0        |   |   | 8        |
| FUEL SYSTEM(D-TYPE)              |   |          | 0 | 0 | 9        |
| EXHAUST SYSTEM(G-TYPE)           | 0 | 0        |   |   | 10       |
| EXHAUST SYSTEM(D-TYPE)           |   |          | 0 | 0 | 11       |
| COMBINATION METER                | 0 | 0        | 0 | 0 | 12       |
| STEERING SHAFT COVER             | 0 | 0        | 0 | 0 | 13       |
| ELECTRIC PARTS(G-TYPE)           | 0 | 0        |   |   | 14       |
| ELECTRIC PARTS(D-TYPE)           |   |          | 0 | 0 | 15       |
| LIGHT UNIT                       | 0 | 0        | 0 | 0 | 16       |
| BACK BUZZER                      | 0 | 0        | 0 | 0 | 17       |
| DRIVE UNIT MOUNT(C-TYPE)         | 0 |          | 0 |   | 18       |
| CLUTCH(C-TYPE)                   | 0 |          | 0 |   | 19 .     |
| MISSION CASE(C-TYPE)             | 0 |          | 0 |   | 20       |
| MISSION GEAR(C-TYPE)             | 0 |          | 0 |   | 21       |
| DRIVE UNIT MOUNT(T-TYPE)         |   | 0        |   | 0 | 22       |
| TORQUE CONVERTER CASE (T-TYPE)   |   | 0        |   | 0 | 23       |
| CHARGING PUMP (T-TYPE)           |   | 0        |   | 0 | 24       |
| MISSION CASE (T-TYPE)            |   | 0        |   | 0 | 25       |
| CLUTCH PACK (T-TYPE)             |   | 0        |   | 0 | 26       |
| CONTROL VALVE (T-TYPE)           |   | 0        |   | 0 | 27       |
| REDUCTION(C-TYPE)(T-TYPE)        | 0 | 0        | 0 | 0 | 28       |
| DIFFERENTIAL(C-TYPE)(T-TYPE)     | 0 | 0        | 0 | 0 | 29       |
| DRIVE AXLE                       | 0 | 0        | 0 | 0 | 30       |
| WHEEL BRAKE                      | 0 | 0        | 0 | 0 | 31       |
| STEERING WHEEL UNIT              | 0 | 0        | 0 | 0 | 32       |
| GEAR BOX                         | 0 | 0        | 0 | 0 | 33       |
| ORBITROL [OBT] <exc></exc>       | 0 | 0        | 0 | 0 | 34       |
| FITTING (GEAR BOX & ORBITROL)    | 0 | 0        | 0 | 0 | 35       |
| DRAG LINK                        | 0 | 0        | 0 | 0 | 36       |
| STEERING AXLE                    | 0 | 0        | 0 | 0 | 37       |
| STEERING AXLE [OBT], <exc></exc> | 0 | 0        | 0 | 0 | 38       |
| AXLE SUPPORT                     | 0 | 0        | 0 | 0 | 39       |
| HUB NUT                          | 0 | 0        | 0 | 0 | 40       |
| FRONT WHEEL                      | 0 | 0        | 0 | 0 | 41       |
| REAR WHEEL                       | 0 | 0        | 0 | 0 | 42       |
| POWER CYLINDER                   | 0 | 0        | 0 | 0 | 43       |