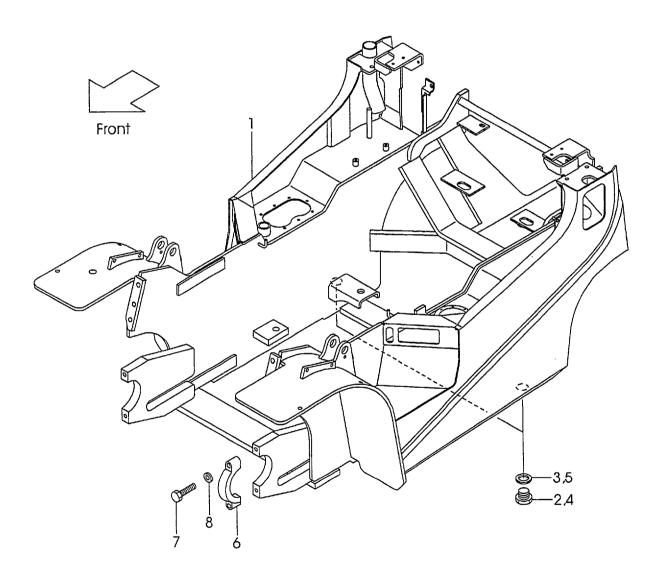

| CONTENTS |  |
|----------|--|
| CHASSIS  |  |

| A | FG30C6 | C | FD30C6 |
|---|--------|---|--------|
| В | FG30T6 | D | FD30T6 |

| UNASSIS                                     | <u> </u> |   |   |   |          |
|---------------------------------------------|----------|---|---|---|----------|
| SECTION                                     | A        | В | C | D | FIG. NO. |
| POWER CYLINDER [OBT], <exc></exc>           | 0        | 0 | 0 | 0 | 44       |
| POWER CYLINDER FITTING [OBT], <exc></exc>   | 0        | 0 | 0 | 0 | 45       |
| OVER HEAD GUARD                             | 0        | 0 | 0 | 0 | 46       |
| FRONT PIPE                                  | 0        | 0 | 0 | 0 | 47       |
| REAR PIPE                                   | 0        | 0 | 0 | 0 | 48       |
| HEAD GUARD PARTS                            | 0        | 0 | 0 | 0 | 49       |
| ACCEL PEDAL                                 | 0        | 0 | 0 | 0 | 50       |
| FOOT PEDAL(C-TYPE)                          | 0        |   | 0 |   | 51       |
| FOOT PEDAL CYLINDER(C-TYPE)                 | 0        |   | 0 |   | 52       |
| BRAKE PIPE(C-TYPE)                          | 0        |   | 0 | · | 53       |
| FOOT PEDAL COVER                            | 0        | 0 | 0 | 0 | 54       |
| FOOT PEDAL(T-TYPE)                          |          | 0 |   | 0 | 55       |
| FOOT PEDAL CYLINDER(T-TYPE)                 |          | 0 |   | 0 | 56       |
| FOOT PEDAL LINK(T-TYPE)                     |          | 0 |   | 0 | 57       |
| BRAKE PIPE(T-TYPE)                          |          | 0 |   | 0 | 58       |
| BRAKE LEVER                                 | 0        | 0 | 0 | 0 | 59       |
| FRAME                                       | 0        | 0 | 0 | 0 | 60       |
| OIL TANK                                    | 0        | 0 | 0 | 0 | 61       |
| FUEL TANK                                   | 0        | 0 | 0 | 0 | 62       |
| BALANCE WEIGHT                              | 0        | 0 | 0 | 0 | 63       |
| FRONT GUARD                                 | 0        | 0 | 0 | 0 | 64       |
| BONNET                                      | 0        | 0 | 0 | 0 | 65       |
| RADIATOR COVER                              | 0        | 0 | 0 | 0 | 66       |
| FLOOR BOARD                                 | 0        | 0 | 0 | 0 | 67       |
| SEAT                                        | 0        | 0 | 0 | 0 | 68       |
| MAIN PUMP (G-TYPE)                          | 0        | 0 |   |   | 69       |
| MAIN PUMP (D-TYPE)                          |          |   | 0 | 0 | 70       |
| CONTROL VALVE[2SV]                          | 0        | 0 | 0 | 0 | 71       |
| INLET SECTION                               | 0        | 0 | 0 | 0 | 72       |
| SPOOL SECTION(A)                            | 0        | 0 | 0 | 0 | 73       |
| SPOOL SECTION(B)                            | 0        | 0 | 0 | 0 | 74       |
| CONTROL VALVE FITTING                       | 0        | 0 | 0 | 0 | 75       |
| VALVE CONTROL[2SV]                          | 0        | 0 | 0 | 0 | 76       |
| VALVE CONTROL KNOB                          | 0        | 0 | 0 | 0 | 77       |
| HYDRAULIC LINE(MAIN)(1/3)(G-TYPE)           | 0        | 0 |   |   | 78       |
| HYDRAULIC LINE(MAIN)(1/3)(D-TYPE)           |          |   | 0 | 0 | 79       |
| HYDRAULIC LINE(MAIN)(2/3)                   | 0        | 0 | 0 | 0 | 80       |
| HYDRAULIC LINE(MAIN)(2/3) [OBT] <exc></exc> | 0        | 0 | 0 | 0 | 81       |
| HYDRAULIC LINE(MAIN)(3/3)                   | 0        | 0 | 0 | 0 | 82       |
| HYDRAULIC LINE(MAIN)(TOR-CON)(G-TYPE)       |          | 0 |   |   | 83       |
| HYDRAULIC LINE(MAIN)(TOR-CON)(D-TYPE)       |          |   |   | 0 | 84       |
| TILT CYLINDER                               | 0        | 0 | 0 | 0 | 85       |
| DECAL                                       | 0        | 0 | 0 | 0 | 86       |