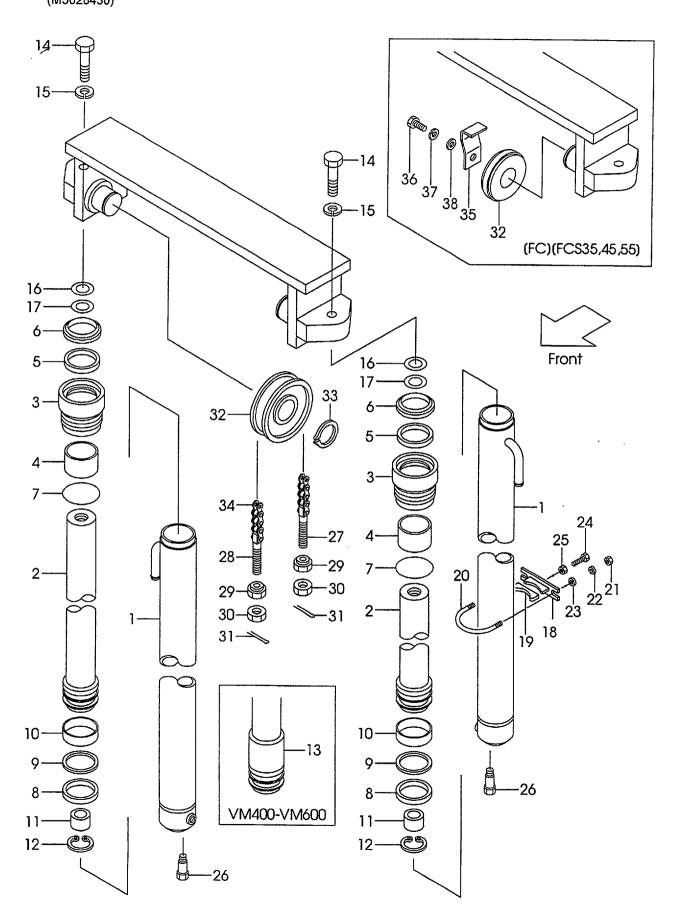

# · · · · Not sold separately.

Materals and specifications subject to change without notice.

CONTENTS CHASSIS

A FG30C6 C FD30C6
B FG30T6 D FD30T6

| CUA9919                          |   | B Fesule |   | U | LD3010   |
|----------------------------------|---|----------|---|---|----------|
| SECTION                          | A | В        | С | D | FIG. NO. |
| ENGINE MOUNT                     | 0 | 0        | 0 | 0 | 1        |
| AIR CLEANER(G-TYPE)              | 0 | 0        |   |   | 2        |
| AIR CLEANER(D-TYPE)              |   |          | 0 | 0 | 3        |
| AIR DUCT(G-TYPE)                 | 0 | 0        |   |   | 4        |
| AIR DUCT(D-TYPE)                 |   |          | 0 | 0 | 5        |
| COOLING UNIT(G-TYPE)             | 0 | 0        |   |   | 6        |
| COOLING UNIT(D-TYPE)             |   |          | 0 | 0 | 7        |
| FUEL SYSTEM(G-TYPE)              | 0 | 0        |   |   | 8        |
| FUEL SYSTEM(D-TYPE)              |   |          | 0 | 0 | 9        |
| EXHAUST SYSTEM(G-TYPE)           | 0 | 0        |   |   | 10       |
| EXHAUST SYSTEM(D-TYPE)           |   |          | 0 | 0 | 11       |
| COMBINATION METER                | 0 | 0        | 0 | 0 | 12       |
| STEERING SHAFT COVER             | 0 | 0        | 0 | 0 | 13       |
| ELECTRIC PARTS(G-TYPE)           | 0 | 0        |   |   | 14       |
| ELECTRIC PARTS(D-TYPE)           |   |          | 0 | 0 | 15       |
| LIGHT UNIT                       | 0 | 0        | 0 | 0 | 16       |
| BACK BUZZER                      | 0 | 0        | 0 | 0 | 17       |
| DRIVE UNIT MOUNT(C-TYPE)         | 0 |          | 0 |   | 18       |
| CLUTCH(C-TYPE)                   | 0 |          | 0 |   | 19 .     |
| MISSION CASE(C-TYPE)             | 0 |          | 0 |   | 20       |
| MISSION GEAR(C-TYPE)             | 0 |          | 0 |   | 21       |
| DRIVE UNIT MOUNT(T-TYPE)         |   | 0        |   | 0 | 22       |
| TORQUE CONVERTER CASE (T-TYPE)   |   | 0        |   | 0 | 23       |
| CHARGING PUMP (T-TYPE)           |   | 0        |   | 0 | 24       |
| MISSION CASE (T-TYPE)            |   | 0        |   | 0 | 25       |
| CLUTCH PACK (T-TYPE)             |   | 0        |   | 0 | 26       |
| CONTROL VALVE (T-TYPE)           |   | 0        |   | 0 | 27       |
| REDUCTION(C-TYPE)(T-TYPE)        | 0 | 0        | 0 | 0 | 28       |
| DIFFERENTIAL(C-TYPE)(T-TYPE)     | 0 | 0        | 0 | 0 | 29       |
| DRIVE AXLE                       | 0 | 0        | 0 | 0 | 30       |
| WHEEL BRAKE                      | 0 | 0        | 0 | 0 | 31       |
| STEERING WHEEL UNIT              | 0 | 0        | 0 | 0 | 32       |
| GEAR BOX                         | 0 | 0        | 0 | 0 | 33       |
| ORBITROL [OBT] <exc></exc>       | 0 | 0        | 0 | 0 | 34       |
| FITTING (GEAR BOX & ORBITROL)    | 0 | 0        | 0 | 0 | 35       |
| DRAG LINK                        | 0 | 0        | 0 | 0 | 36       |
| STEERING AXLE                    | 0 | 0        | 0 | 0 | 37       |
| STEERING AXLE [OBT], <exc></exc> | 0 | 0        | 0 | 0 | 38       |
| AXLE SUPPORT                     | 0 | 0        | 0 | 0 | 39       |
| HUB NUT                          | 0 | 0        | 0 | 0 | 40       |
| FRONT WHEEL                      | 0 | 0        | 0 | 0 | 41       |
| REAR WHEEL                       | 0 | 0        | 0 | 0 | 42       |
| POWER CYLINDER                   | 0 | 0        | 0 | 0 | 43       |

| CONTENTS |  |
|----------|--|
| CHASSIS  |  |

| A | FG30C6 | C | FD30C6 |
|---|--------|---|--------|
| В | FG30T6 | D | FD30T6 |

| UNASSIS                                     | <u> </u> |   |   |   |          |
|---------------------------------------------|----------|---|---|---|----------|
| SECTION                                     | A        | В | C | D | FIG. NO. |
| POWER CYLINDER [OBT], <exc></exc>           | 0        | 0 | 0 | 0 | 44       |
| POWER CYLINDER FITTING [OBT], <exc></exc>   | 0        | 0 | 0 | 0 | 45       |
| OVER HEAD GUARD                             | 0        | 0 | 0 | 0 | 46       |
| FRONT PIPE                                  | 0        | 0 | 0 | 0 | 47       |
| REAR PIPE                                   | 0        | 0 | 0 | 0 | 48       |
| HEAD GUARD PARTS                            | 0        | 0 | 0 | 0 | 49       |
| ACCEL PEDAL                                 | 0        | 0 | 0 | 0 | 50       |
| FOOT PEDAL(C-TYPE)                          | 0        |   | 0 |   | 51       |
| FOOT PEDAL CYLINDER(C-TYPE)                 | 0        |   | 0 |   | 52       |
| BRAKE PIPE(C-TYPE)                          | 0        |   | 0 | · | 53       |
| FOOT PEDAL COVER                            | 0        | 0 | 0 | 0 | 54       |
| FOOT PEDAL(T-TYPE)                          |          | 0 |   | 0 | 55       |
| FOOT PEDAL CYLINDER(T-TYPE)                 |          | 0 |   | 0 | 56       |
| FOOT PEDAL LINK(T-TYPE)                     |          | 0 |   | 0 | 57       |
| BRAKE PIPE(T-TYPE)                          |          | 0 |   | 0 | 58       |
| BRAKE LEVER                                 | 0        | 0 | 0 | 0 | 59       |
| FRAME                                       | 0        | 0 | 0 | 0 | 60       |
| OIL TANK                                    | 0        | 0 | 0 | 0 | 61       |
| FUEL TANK                                   | 0        | 0 | 0 | 0 | 62       |
| BALANCE WEIGHT                              | 0        | 0 | 0 | 0 | 63       |
| FRONT GUARD                                 | 0        | 0 | 0 | 0 | 64       |
| BONNET                                      | 0        | 0 | 0 | 0 | 65       |
| RADIATOR COVER                              | 0        | 0 | 0 | 0 | 66       |
| FLOOR BOARD                                 | 0        | 0 | 0 | 0 | 67       |
| SEAT                                        | 0        | 0 | 0 | 0 | 68       |
| MAIN PUMP (G-TYPE)                          | 0        | 0 |   |   | 69       |
| MAIN PUMP (D-TYPE)                          |          |   | 0 | 0 | 70       |
| CONTROL VALVE[2SV]                          | 0        | 0 | 0 | 0 | 71       |
| INLET SECTION                               | 0        | 0 | 0 | 0 | 72       |
| SPOOL SECTION(A)                            | 0        | 0 | 0 | 0 | 73       |
| SPOOL SECTION(B)                            | 0        | 0 | 0 | 0 | 74       |
| CONTROL VALVE FITTING                       | 0        | 0 | 0 | 0 | 75       |
| VALVE CONTROL[2SV]                          | 0        | 0 | 0 | 0 | 76       |
| VALVE CONTROL KNOB                          | 0        | 0 | 0 | 0 | 77       |
| HYDRAULIC LINE(MAIN)(1/3)(G-TYPE)           | 0        | 0 |   |   | 78       |
| HYDRAULIC LINE(MAIN)(1/3)(D-TYPE)           |          |   | 0 | 0 | 79       |
| HYDRAULIC LINE(MAIN)(2/3)                   | 0        | 0 | 0 | 0 | 80       |
| HYDRAULIC LINE(MAIN)(2/3) [OBT] <exc></exc> | 0        | 0 | 0 | 0 | 81       |
| HYDRAULIC LINE(MAIN)(3/3)                   | 0        | 0 | 0 | 0 | 82       |
| HYDRAULIC LINE(MAIN)(TOR-CON)(G-TYPE)       |          | 0 |   |   | 83       |
| HYDRAULIC LINE(MAIN)(TOR-CON)(D-TYPE)       |          |   |   | 0 | 84       |
| TILT CYLINDER                               | 0        | 0 | 0 | 0 | 85       |
| DECAL                                       | 0        | 0 | 0 | 0 | 86       |