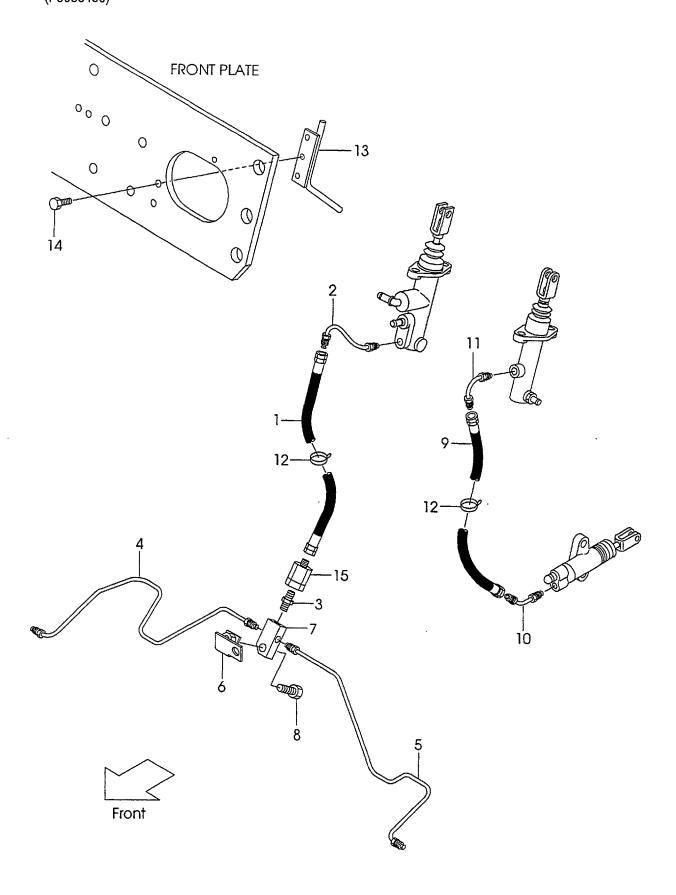

| CONTENTS |  |
|----------|--|
| CHASSIS  |  |

| A | FG30C6 | C | FD30C6 |
|---|--------|---|--------|
| В | FG30T6 | D | FD30T6 |

| UNASSIS                                     | <u> </u> |   |   |   |          |
|---------------------------------------------|----------|---|---|---|----------|
| SECTION                                     | A        | В | C | D | FIG. NO. |
| POWER CYLINDER [OBT], <exc></exc>           | 0        | 0 | 0 | 0 | 44       |
| POWER CYLINDER FITTING [OBT], <exc></exc>   | 0        | 0 | 0 | 0 | 45       |
| OVER HEAD GUARD                             | 0        | 0 | 0 | 0 | 46       |
| FRONT PIPE                                  | 0        | 0 | 0 | 0 | 47       |
| REAR PIPE                                   | 0        | 0 | 0 | 0 | 48       |
| HEAD GUARD PARTS                            | 0        | 0 | 0 | 0 | 49       |
| ACCEL PEDAL                                 | 0        | 0 | 0 | 0 | 50       |
| FOOT PEDAL(C-TYPE)                          | 0        |   | 0 |   | 51       |
| FOOT PEDAL CYLINDER(C-TYPE)                 | 0        |   | 0 |   | 52       |
| BRAKE PIPE(C-TYPE)                          | 0        |   | 0 | · | 53       |
| FOOT PEDAL COVER                            | 0        | 0 | 0 | 0 | 54       |
| FOOT PEDAL(T-TYPE)                          |          | 0 |   | 0 | 55       |
| FOOT PEDAL CYLINDER(T-TYPE)                 |          | 0 |   | 0 | 56       |
| FOOT PEDAL LINK(T-TYPE)                     |          | 0 |   | 0 | 57       |
| BRAKE PIPE(T-TYPE)                          |          | 0 |   | 0 | 58       |
| BRAKE LEVER                                 | 0        | 0 | 0 | 0 | 59       |
| FRAME                                       | 0        | 0 | 0 | 0 | 60       |
| OIL TANK                                    | 0        | 0 | 0 | 0 | 61       |
| FUEL TANK                                   | 0        | 0 | 0 | 0 | 62       |
| BALANCE WEIGHT                              | 0        | 0 | 0 | 0 | 63       |
| FRONT GUARD                                 | 0        | 0 | 0 | 0 | 64       |
| BONNET                                      | 0        | 0 | 0 | 0 | 65       |
| RADIATOR COVER                              | 0        | 0 | 0 | 0 | 66       |
| FLOOR BOARD                                 | 0        | 0 | 0 | 0 | 67       |
| SEAT                                        | 0        | 0 | 0 | 0 | 68       |
| MAIN PUMP (G-TYPE)                          | 0        | 0 |   |   | 69       |
| MAIN PUMP (D-TYPE)                          |          |   | 0 | 0 | 70       |
| CONTROL VALVE[2SV]                          | 0        | 0 | 0 | 0 | 71       |
| INLET SECTION                               | 0        | 0 | 0 | 0 | 72       |
| SPOOL SECTION(A)                            | 0        | 0 | 0 | 0 | 73       |
| SPOOL SECTION(B)                            | 0        | 0 | 0 | 0 | 74       |
| CONTROL VALVE FITTING                       | 0        | 0 | 0 | 0 | 75       |
| VALVE CONTROL[2SV]                          | 0        | 0 | 0 | 0 | 76       |
| VALVE CONTROL KNOB                          | 0        | 0 | 0 | 0 | 77       |
| HYDRAULIC LINE(MAIN)(1/3)(G-TYPE)           | 0        | 0 |   |   | 78       |
| HYDRAULIC LINE(MAIN)(1/3)(D-TYPE)           |          |   | 0 | 0 | 79       |
| HYDRAULIC LINE(MAIN)(2/3)                   | 0        | 0 | 0 | 0 | 80       |
| HYDRAULIC LINE(MAIN)(2/3) [OBT] <exc></exc> | 0        | 0 | 0 | 0 | 81       |
| HYDRAULIC LINE(MAIN)(3/3)                   | 0        | 0 | 0 | 0 | 82       |
| HYDRAULIC LINE(MAIN)(TOR-CON)(G-TYPE)       |          | 0 |   |   | 83       |
| HYDRAULIC LINE(MAIN)(TOR-CON)(D-TYPE)       |          |   |   | 0 | 84       |
| TILT CYLINDER                               | 0        | 0 | 0 | 0 | 85       |
| DECAL                                       | 0        | 0 | 0 | 0 | 86       |