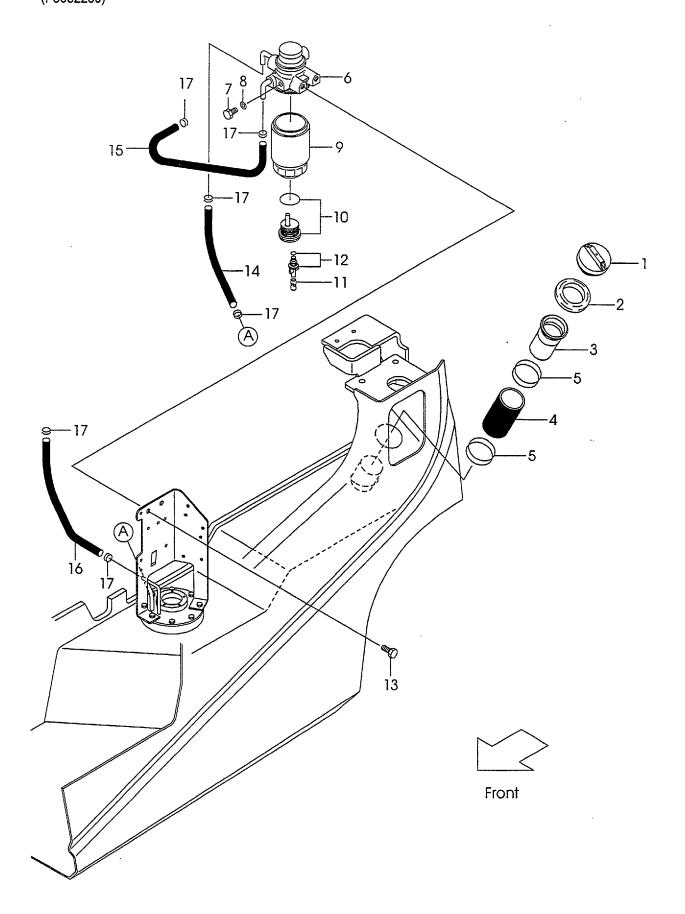

# · · · · Not sold separately.

Materals and specifications subject to change without notice.

CONTENTS CHASSIS

A FG30C6 C FD30C6
B FG30T6 D FD30T6

| CUA9919                          |   | B Fesule |   | U | LD3010   |
|----------------------------------|---|----------|---|---|----------|
| SECTION                          | A | В        | С | D | FIG. NO. |
| ENGINE MOUNT                     | 0 | 0        | 0 | 0 | 1        |
| AIR CLEANER(G-TYPE)              | 0 | 0        |   |   | 2        |
| AIR CLEANER(D-TYPE)              |   |          | 0 | 0 | 3        |
| AIR DUCT(G-TYPE)                 | 0 | 0        |   |   | 4        |
| AIR DUCT(D-TYPE)                 |   |          | 0 | 0 | 5        |
| COOLING UNIT(G-TYPE)             | 0 | 0        |   |   | 6        |
| COOLING UNIT(D-TYPE)             |   |          | 0 | 0 | 7        |
| FUEL SYSTEM(G-TYPE)              | 0 | 0        |   |   | 8        |
| FUEL SYSTEM(D-TYPE)              |   |          | 0 | 0 | 9        |
| EXHAUST SYSTEM(G-TYPE)           | 0 | 0        |   |   | 10       |
| EXHAUST SYSTEM(D-TYPE)           |   |          | 0 | 0 | 11       |
| COMBINATION METER                | 0 | 0        | 0 | 0 | 12       |
| STEERING SHAFT COVER             | 0 | 0        | 0 | 0 | 13       |
| ELECTRIC PARTS(G-TYPE)           | 0 | 0        |   |   | 14       |
| ELECTRIC PARTS(D-TYPE)           |   |          | 0 | 0 | 15       |
| LIGHT UNIT                       | 0 | 0        | 0 | 0 | 16       |
| BACK BUZZER                      | 0 | 0        | 0 | 0 | 17       |
| DRIVE UNIT MOUNT(C-TYPE)         | 0 |          | 0 |   | 18       |
| CLUTCH(C-TYPE)                   | 0 |          | 0 |   | 19 .     |
| MISSION CASE(C-TYPE)             | 0 |          | 0 |   | 20       |
| MISSION GEAR(C-TYPE)             | 0 |          | 0 |   | 21       |
| DRIVE UNIT MOUNT(T-TYPE)         |   | 0        |   | 0 | 22       |
| TORQUE CONVERTER CASE (T-TYPE)   |   | 0        |   | 0 | 23       |
| CHARGING PUMP (T-TYPE)           |   | 0        |   | 0 | 24       |
| MISSION CASE (T-TYPE)            |   | 0        |   | 0 | 25       |
| CLUTCH PACK (T-TYPE)             |   | 0        |   | 0 | 26       |
| CONTROL VALVE (T-TYPE)           |   | 0        |   | 0 | 27       |
| REDUCTION(C-TYPE)(T-TYPE)        | 0 | 0        | 0 | 0 | 28       |
| DIFFERENTIAL(C-TYPE)(T-TYPE)     | 0 | 0        | 0 | 0 | 29       |
| DRIVE AXLE                       | 0 | 0        | 0 | 0 | 30       |
| WHEEL BRAKE                      | 0 | 0        | 0 | 0 | 31       |
| STEERING WHEEL UNIT              | 0 | 0        | 0 | 0 | 32       |
| GEAR BOX                         | 0 | 0        | 0 | 0 | 33       |
| ORBITROL [OBT] <exc></exc>       | 0 | 0        | 0 | 0 | 34       |
| FITTING (GEAR BOX & ORBITROL)    | 0 | 0        | 0 | 0 | 35       |
| DRAG LINK                        | 0 | 0        | 0 | 0 | 36       |
| STEERING AXLE                    | 0 | 0        | 0 | 0 | 37       |
| STEERING AXLE [OBT], <exc></exc> | 0 | 0        | 0 | 0 | 38       |
| AXLE SUPPORT                     | 0 | 0        | 0 | 0 | 39       |
| HUB NUT                          | 0 | 0        | 0 | 0 | 40       |
| FRONT WHEEL                      | 0 | 0        | 0 | 0 | 41       |
| REAR WHEEL                       | 0 | 0        | 0 | 0 | 42       |
| POWER CYLINDER                   | 0 | 0        | 0 | 0 | 43       |