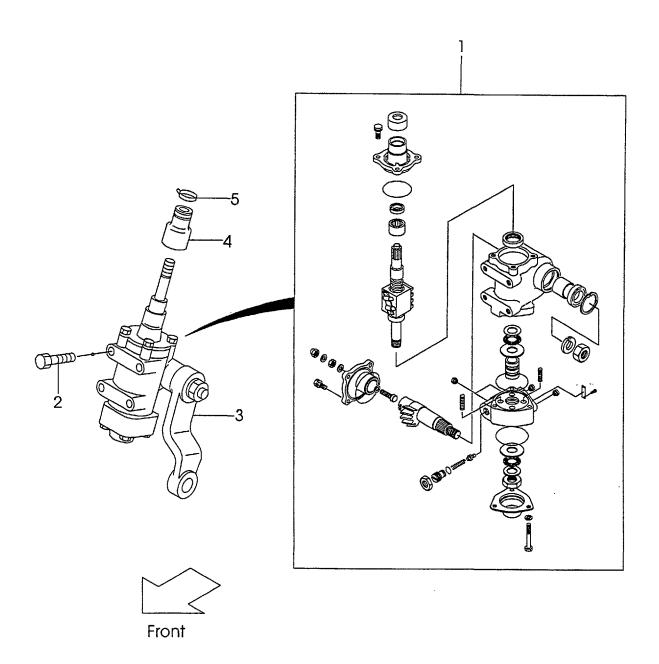

# · · · · Not sold separately.

Materals and specifications subject to change without notice.

CONTENTS CHASSIS

A FG30C6 C FD30C6
B FG30T6 D FD30T6

| CUA9919                          |   | B Fesule |   | U | LD3010   |
|----------------------------------|---|----------|---|---|----------|
| SECTION                          | A | В        | С | D | FIG. NO. |
| ENGINE MOUNT                     | 0 | 0        | 0 | 0 | 1        |
| AIR CLEANER(G-TYPE)              | 0 | 0        |   |   | 2        |
| AIR CLEANER(D-TYPE)              |   |          | 0 | 0 | 3        |
| AIR DUCT(G-TYPE)                 | 0 | 0        |   |   | 4        |
| AIR DUCT(D-TYPE)                 |   |          | 0 | 0 | 5        |
| COOLING UNIT(G-TYPE)             | 0 | 0        |   |   | 6        |
| COOLING UNIT(D-TYPE)             |   |          | 0 | 0 | 7        |
| FUEL SYSTEM(G-TYPE)              | 0 | 0        |   |   | 8        |
| FUEL SYSTEM(D-TYPE)              |   |          | 0 | 0 | 9        |
| EXHAUST SYSTEM(G-TYPE)           | 0 | 0        |   |   | 10       |
| EXHAUST SYSTEM(D-TYPE)           |   |          | 0 | 0 | 11       |
| COMBINATION METER                | 0 | 0        | 0 | 0 | 12       |
| STEERING SHAFT COVER             | 0 | 0        | 0 | 0 | 13       |
| ELECTRIC PARTS(G-TYPE)           | 0 | 0        |   |   | 14       |
| ELECTRIC PARTS(D-TYPE)           |   |          | 0 | 0 | 15       |
| LIGHT UNIT                       | 0 | 0        | 0 | 0 | 16       |
| BACK BUZZER                      | 0 | 0        | 0 | 0 | 17       |
| DRIVE UNIT MOUNT(C-TYPE)         | 0 |          | 0 |   | 18       |
| CLUTCH(C-TYPE)                   | 0 |          | 0 |   | 19 .     |
| MISSION CASE(C-TYPE)             | 0 |          | 0 |   | 20       |
| MISSION GEAR(C-TYPE)             | 0 |          | 0 |   | 21       |
| DRIVE UNIT MOUNT(T-TYPE)         |   | 0        |   | 0 | 22       |
| TORQUE CONVERTER CASE (T-TYPE)   |   | 0        |   | 0 | 23       |
| CHARGING PUMP (T-TYPE)           |   | 0        |   | 0 | 24       |
| MISSION CASE (T-TYPE)            |   | 0        |   | 0 | 25       |
| CLUTCH PACK (T-TYPE)             |   | 0        |   | 0 | 26       |
| CONTROL VALVE (T-TYPE)           |   | 0        |   | 0 | 27       |
| REDUCTION(C-TYPE)(T-TYPE)        | 0 | 0        | 0 | 0 | 28       |
| DIFFERENTIAL(C-TYPE)(T-TYPE)     | 0 | 0        | 0 | 0 | 29       |
| DRIVE AXLE                       | 0 | 0        | 0 | 0 | 30       |
| WHEEL BRAKE                      | 0 | 0        | 0 | 0 | 31       |
| STEERING WHEEL UNIT              | 0 | 0        | 0 | 0 | 32       |
| GEAR BOX                         | 0 | 0        | 0 | 0 | 33       |
| ORBITROL [OBT] <exc></exc>       | 0 | 0        | 0 | 0 | 34       |
| FITTING (GEAR BOX & ORBITROL)    | 0 | 0        | 0 | 0 | 35       |
| DRAG LINK                        | 0 | 0        | 0 | 0 | 36       |
| STEERING AXLE                    | 0 | 0        | 0 | 0 | 37       |
| STEERING AXLE [OBT], <exc></exc> | 0 | 0        | 0 | 0 | 38       |
| AXLE SUPPORT                     | 0 | 0        | 0 | 0 | 39       |
| HUB NUT                          | 0 | 0        | 0 | 0 | 40       |
| FRONT WHEEL                      | 0 | 0        | 0 | 0 | 41       |
| REAR WHEEL                       | 0 | 0        | 0 | 0 | 42       |
| POWER CYLINDER                   | 0 | 0        | 0 | 0 | 43       |