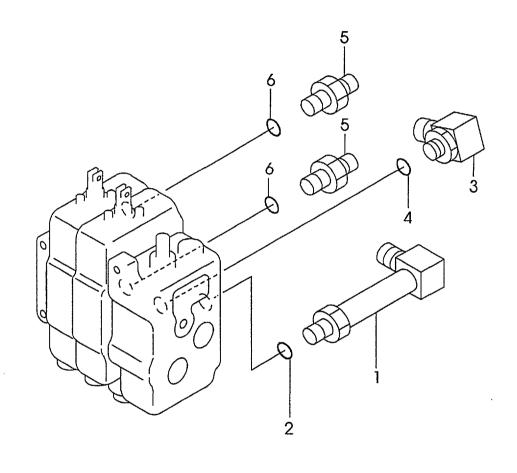

| CONTENTS |  |
|----------|--|
| CHASSIS  |  |

| A | FG30C6 | C | FD30C6 |
|---|--------|---|--------|
| В | FG30T6 | D | FD30T6 |

| UNASSIS                                     | <u> </u> |   |   |   |          |
|---------------------------------------------|----------|---|---|---|----------|
| SECTION                                     | A        | В | C | D | FIG. NO. |
| POWER CYLINDER [OBT], <exc></exc>           | 0        | 0 | 0 | 0 | 44       |
| POWER CYLINDER FITTING [OBT], <exc></exc>   | 0        | 0 | 0 | 0 | 45       |
| OVER HEAD GUARD                             | 0        | 0 | 0 | 0 | 46       |
| FRONT PIPE                                  | 0        | 0 | 0 | 0 | 47       |
| REAR PIPE                                   | 0        | 0 | 0 | 0 | 48       |
| HEAD GUARD PARTS                            | 0        | 0 | 0 | 0 | 49       |
| ACCEL PEDAL                                 | 0        | 0 | 0 | 0 | 50       |
| FOOT PEDAL(C-TYPE)                          | 0        |   | 0 |   | 51       |
| FOOT PEDAL CYLINDER(C-TYPE)                 | 0        |   | 0 |   | 52       |
| BRAKE PIPE(C-TYPE)                          | 0        |   | 0 | · | 53       |
| FOOT PEDAL COVER                            | 0        | 0 | 0 | 0 | 54       |
| FOOT PEDAL(T-TYPE)                          |          | 0 |   | 0 | 55       |
| FOOT PEDAL CYLINDER(T-TYPE)                 |          | 0 |   | 0 | 56       |
| FOOT PEDAL LINK(T-TYPE)                     |          | 0 |   | 0 | 57       |
| BRAKE PIPE(T-TYPE)                          |          | 0 |   | 0 | 58       |
| BRAKE LEVER                                 | 0        | 0 | 0 | 0 | 59       |
| FRAME                                       | 0        | 0 | 0 | 0 | 60       |
| OIL TANK                                    | 0        | 0 | 0 | 0 | 61       |
| FUEL TANK                                   | 0        | 0 | 0 | 0 | 62       |
| BALANCE WEIGHT                              | 0        | 0 | 0 | 0 | 63       |
| FRONT GUARD                                 | 0        | 0 | 0 | 0 | 64       |
| BONNET                                      | 0        | 0 | 0 | 0 | 65       |
| RADIATOR COVER                              | 0        | 0 | 0 | 0 | 66       |
| FLOOR BOARD                                 | 0        | 0 | 0 | 0 | 67       |
| SEAT                                        | 0        | 0 | 0 | 0 | 68       |
| MAIN PUMP (G-TYPE)                          | 0        | 0 |   |   | 69       |
| MAIN PUMP (D-TYPE)                          |          |   | 0 | 0 | 70       |
| CONTROL VALVE[2SV]                          | 0        | 0 | 0 | 0 | 71       |
| INLET SECTION                               | 0        | 0 | 0 | 0 | 72       |
| SPOOL SECTION(A)                            | 0        | 0 | 0 | 0 | 73       |
| SPOOL SECTION(B)                            | 0        | 0 | 0 | 0 | 74       |
| CONTROL VALVE FITTING                       | 0        | 0 | 0 | 0 | 75       |
| VALVE CONTROL[2SV]                          | 0        | 0 | 0 | 0 | 76       |
| VALVE CONTROL KNOB                          | 0        | 0 | 0 | 0 | 77       |
| HYDRAULIC LINE(MAIN)(1/3)(G-TYPE)           | 0        | 0 |   |   | 78       |
| HYDRAULIC LINE(MAIN)(1/3)(D-TYPE)           |          |   | 0 | 0 | 79       |
| HYDRAULIC LINE(MAIN)(2/3)                   | 0        | 0 | 0 | 0 | 80       |
| HYDRAULIC LINE(MAIN)(2/3) [OBT] <exc></exc> | 0        | 0 | 0 | 0 | 81       |
| HYDRAULIC LINE(MAIN)(3/3)                   | 0        | 0 | 0 | 0 | 82       |
| HYDRAULIC LINE(MAIN)(TOR-CON)(G-TYPE)       |          | 0 |   |   | 83       |
| HYDRAULIC LINE(MAIN)(TOR-CON)(D-TYPE)       |          |   |   | 0 | 84       |
| TILT CYLINDER                               | 0        | 0 | 0 | 0 | 85       |
| DECAL                                       | 0        | 0 | 0 | 0 | 86       |