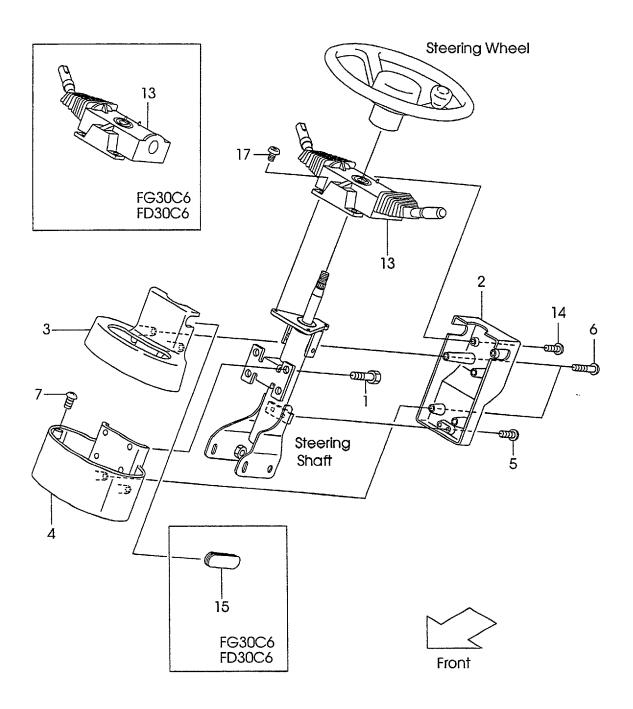

# · · · · Not sold separately.

Materals and specifications subject to change without notice.

CONTENTS CHASSIS

A FG30C6 C FD30C6
B FG30T6 D FD30T6

| CUA9919                          |   | B Fesule |   | U | LD3010   |
|----------------------------------|---|----------|---|---|----------|
| SECTION                          | A | В        | С | D | FIG. NO. |
| ENGINE MOUNT                     | 0 | 0        | 0 | 0 | 1        |
| AIR CLEANER(G-TYPE)              | 0 | 0        |   |   | 2        |
| AIR CLEANER(D-TYPE)              |   |          | 0 | 0 | 3        |
| AIR DUCT(G-TYPE)                 | 0 | 0        |   |   | 4        |
| AIR DUCT(D-TYPE)                 |   |          | 0 | 0 | 5        |
| COOLING UNIT(G-TYPE)             | 0 | 0        |   |   | 6        |
| COOLING UNIT(D-TYPE)             |   |          | 0 | 0 | 7        |
| FUEL SYSTEM(G-TYPE)              | 0 | 0        |   |   | 8        |
| FUEL SYSTEM(D-TYPE)              |   |          | 0 | 0 | 9        |
| EXHAUST SYSTEM(G-TYPE)           | 0 | 0        |   |   | 10       |
| EXHAUST SYSTEM(D-TYPE)           |   |          | 0 | 0 | 11       |
| COMBINATION METER                | 0 | 0        | 0 | 0 | 12       |
| STEERING SHAFT COVER             | 0 | 0        | 0 | 0 | 13       |
| ELECTRIC PARTS(G-TYPE)           | 0 | 0        |   |   | 14       |
| ELECTRIC PARTS(D-TYPE)           |   |          | 0 | 0 | 15       |
| LIGHT UNIT                       | 0 | 0        | 0 | 0 | 16       |
| BACK BUZZER                      | 0 | 0        | 0 | 0 | 17       |
| DRIVE UNIT MOUNT(C-TYPE)         | 0 |          | 0 |   | 18       |
| CLUTCH(C-TYPE)                   | 0 |          | 0 |   | 19 .     |
| MISSION CASE(C-TYPE)             | 0 |          | 0 |   | 20       |
| MISSION GEAR(C-TYPE)             | 0 |          | 0 |   | 21       |
| DRIVE UNIT MOUNT(T-TYPE)         |   | 0        |   | 0 | 22       |
| TORQUE CONVERTER CASE (T-TYPE)   |   | 0        |   | 0 | 23       |
| CHARGING PUMP (T-TYPE)           |   | 0        |   | 0 | 24       |
| MISSION CASE (T-TYPE)            |   | 0        |   | 0 | 25       |
| CLUTCH PACK (T-TYPE)             |   | 0        |   | 0 | 26       |
| CONTROL VALVE (T-TYPE)           |   | 0        |   | 0 | 27       |
| REDUCTION(C-TYPE)(T-TYPE)        | 0 | 0        | 0 | 0 | 28       |
| DIFFERENTIAL(C-TYPE)(T-TYPE)     | 0 | 0        | 0 | 0 | 29       |
| DRIVE AXLE                       | 0 | 0        | 0 | 0 | 30       |
| WHEEL BRAKE                      | 0 | 0        | 0 | 0 | 31       |
| STEERING WHEEL UNIT              | 0 | 0        | 0 | 0 | 32       |
| GEAR BOX                         | 0 | 0        | 0 | 0 | 33       |
| ORBITROL [OBT] <exc></exc>       | 0 | 0        | 0 | 0 | 34       |
| FITTING (GEAR BOX & ORBITROL)    | 0 | 0        | 0 | 0 | 35       |
| DRAG LINK                        | 0 | 0        | 0 | 0 | 36       |
| STEERING AXLE                    | 0 | 0        | 0 | 0 | 37       |
| STEERING AXLE [OBT], <exc></exc> | 0 | 0        | 0 | 0 | 38       |
| AXLE SUPPORT                     | 0 | 0        | 0 | 0 | 39       |
| HUB NUT                          | 0 | 0        | 0 | 0 | 40       |
| FRONT WHEEL                      | 0 | 0        | 0 | 0 | 41       |
| REAR WHEEL                       | 0 | 0        | 0 | 0 | 42       |
| POWER CYLINDER                   | 0 | 0        | 0 | 0 | 43       |