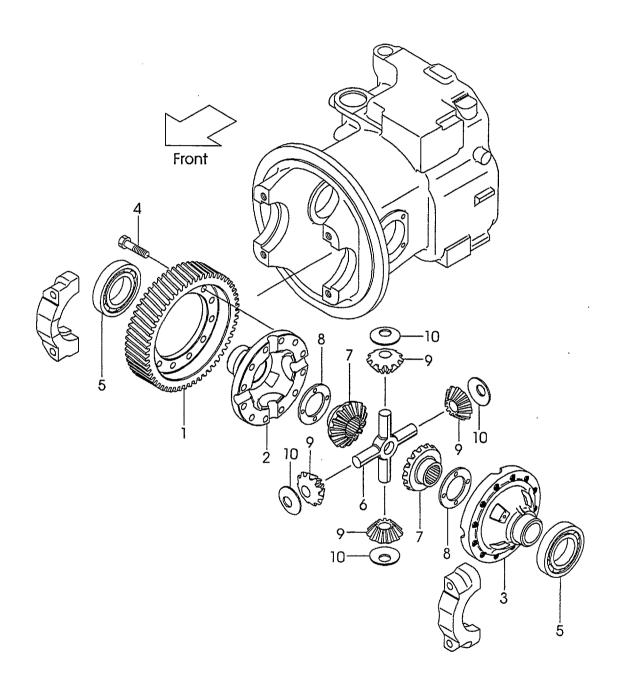

# · · · · Not sold separately.

Materals and specifications subject to change without notice.

CONTENTS CHASSIS

A FG30C6 C FD30C6
B FG30T6 D FD30T6

| CUA9919                          |   | B Fesule |   | U | LD3010   |
|----------------------------------|---|----------|---|---|----------|
| SECTION                          | A | В        | С | D | FIG. NO. |
| ENGINE MOUNT                     | 0 | 0        | 0 | 0 | 1        |
| AIR CLEANER(G-TYPE)              | 0 | 0        |   |   | 2        |
| AIR CLEANER(D-TYPE)              |   |          | 0 | 0 | 3        |
| AIR DUCT(G-TYPE)                 | 0 | 0        |   |   | 4        |
| AIR DUCT(D-TYPE)                 |   |          | 0 | 0 | 5        |
| COOLING UNIT(G-TYPE)             | 0 | 0        |   |   | 6        |
| COOLING UNIT(D-TYPE)             |   |          | 0 | 0 | 7        |
| FUEL SYSTEM(G-TYPE)              | 0 | 0        |   |   | 8        |
| FUEL SYSTEM(D-TYPE)              |   |          | 0 | 0 | 9        |
| EXHAUST SYSTEM(G-TYPE)           | 0 | 0        |   |   | 10       |
| EXHAUST SYSTEM(D-TYPE)           |   |          | 0 | 0 | 11       |
| COMBINATION METER                | 0 | 0        | 0 | 0 | 12       |
| STEERING SHAFT COVER             | 0 | 0        | 0 | 0 | 13       |
| ELECTRIC PARTS(G-TYPE)           | 0 | 0        |   |   | 14       |
| ELECTRIC PARTS(D-TYPE)           |   |          | 0 | 0 | 15       |
| LIGHT UNIT                       | 0 | 0        | 0 | 0 | 16       |
| BACK BUZZER                      | 0 | 0        | 0 | 0 | 17       |
| DRIVE UNIT MOUNT(C-TYPE)         | 0 |          | 0 |   | 18       |
| CLUTCH(C-TYPE)                   | 0 |          | 0 |   | 19 .     |
| MISSION CASE(C-TYPE)             | 0 |          | 0 |   | 20       |
| MISSION GEAR(C-TYPE)             | 0 |          | 0 |   | 21       |
| DRIVE UNIT MOUNT(T-TYPE)         |   | 0        |   | 0 | 22       |
| TORQUE CONVERTER CASE (T-TYPE)   |   | 0        |   | 0 | 23       |
| CHARGING PUMP (T-TYPE)           |   | 0        |   | 0 | 24       |
| MISSION CASE (T-TYPE)            |   | 0        |   | 0 | 25       |
| CLUTCH PACK (T-TYPE)             |   | 0        |   | 0 | 26       |
| CONTROL VALVE (T-TYPE)           |   | 0        |   | 0 | 27       |
| REDUCTION(C-TYPE)(T-TYPE)        | 0 | 0        | 0 | 0 | 28       |
| DIFFERENTIAL(C-TYPE)(T-TYPE)     | 0 | 0        | 0 | 0 | 29       |
| DRIVE AXLE                       | 0 | 0        | 0 | 0 | 30       |
| WHEEL BRAKE                      | 0 | 0        | 0 | 0 | 31       |
| STEERING WHEEL UNIT              | 0 | 0        | 0 | 0 | 32       |
| GEAR BOX                         | 0 | 0        | 0 | 0 | 33       |
| ORBITROL [OBT] <exc></exc>       | 0 | 0        | 0 | 0 | 34       |
| FITTING (GEAR BOX & ORBITROL)    | 0 | 0        | 0 | 0 | 35       |
| DRAG LINK                        | 0 | 0        | 0 | 0 | 36       |
| STEERING AXLE                    | 0 | 0        | 0 | 0 | 37       |
| STEERING AXLE [OBT], <exc></exc> | 0 | 0        | 0 | 0 | 38       |
| AXLE SUPPORT                     | 0 | 0        | 0 | 0 | 39       |
| HUB NUT                          | 0 | 0        | 0 | 0 | 40       |
| FRONT WHEEL                      | 0 | 0        | 0 | 0 | 41       |
| REAR WHEEL                       | 0 | 0        | 0 | 0 | 42       |
| POWER CYLINDER                   | 0 | 0        | 0 | 0 | 43       |