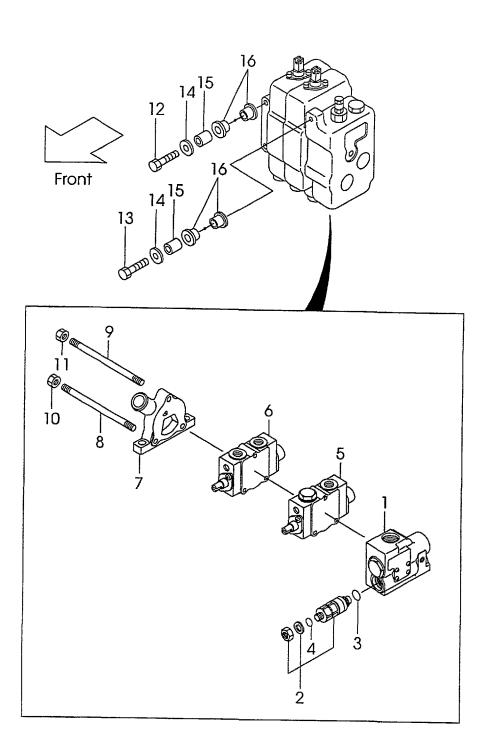

| CONTENTS |  |
|----------|--|
| CHASSIS  |  |

| A | FG30C6 | C | FD30C6 |
|---|--------|---|--------|
| В | FG30T6 | D | FD30T6 |

| UNASSIS                                     | <u> </u> |   |   |   |          |
|---------------------------------------------|----------|---|---|---|----------|
| SECTION                                     | A        | В | C | D | FIG. NO. |
| POWER CYLINDER [OBT], <exc></exc>           | 0        | 0 | 0 | 0 | 44       |
| POWER CYLINDER FITTING [OBT], <exc></exc>   | 0        | 0 | 0 | 0 | 45       |
| OVER HEAD GUARD                             | 0        | 0 | 0 | 0 | 46       |
| FRONT PIPE                                  | 0        | 0 | 0 | 0 | 47       |
| REAR PIPE                                   | 0        | 0 | 0 | 0 | 48       |
| HEAD GUARD PARTS                            | 0        | 0 | 0 | 0 | 49       |
| ACCEL PEDAL                                 | 0        | 0 | 0 | 0 | 50       |
| FOOT PEDAL(C-TYPE)                          | 0        |   | 0 |   | 51       |
| FOOT PEDAL CYLINDER(C-TYPE)                 | 0        |   | 0 |   | 52       |
| BRAKE PIPE(C-TYPE)                          | 0        |   | 0 | · | 53       |
| FOOT PEDAL COVER                            | 0        | 0 | 0 | 0 | 54       |
| FOOT PEDAL(T-TYPE)                          |          | 0 |   | 0 | 55       |
| FOOT PEDAL CYLINDER(T-TYPE)                 |          | 0 |   | 0 | 56       |
| FOOT PEDAL LINK(T-TYPE)                     |          | 0 |   | 0 | 57       |
| BRAKE PIPE(T-TYPE)                          |          | 0 |   | 0 | 58       |
| BRAKE LEVER                                 | 0        | 0 | 0 | 0 | 59       |
| FRAME                                       | 0        | 0 | 0 | 0 | 60       |
| OIL TANK                                    | 0        | 0 | 0 | 0 | 61       |
| FUEL TANK                                   | 0        | 0 | 0 | 0 | 62       |
| BALANCE WEIGHT                              | 0        | 0 | 0 | 0 | 63       |
| FRONT GUARD                                 | 0        | 0 | 0 | 0 | 64       |
| BONNET                                      | 0        | 0 | 0 | 0 | 65       |
| RADIATOR COVER                              | 0        | 0 | 0 | 0 | 66       |
| FLOOR BOARD                                 | 0        | 0 | 0 | 0 | 67       |
| SEAT                                        | 0        | 0 | 0 | 0 | 68       |
| MAIN PUMP (G-TYPE)                          | 0        | 0 |   |   | 69       |
| MAIN PUMP (D-TYPE)                          |          |   | 0 | 0 | 70       |
| CONTROL VALVE[2SV]                          | 0        | 0 | 0 | 0 | 71       |
| INLET SECTION                               | 0        | 0 | 0 | 0 | 72       |
| SPOOL SECTION(A)                            | 0        | 0 | 0 | 0 | 73       |
| SPOOL SECTION(B)                            | 0        | 0 | 0 | 0 | 74       |
| CONTROL VALVE FITTING                       | 0        | 0 | 0 | 0 | 75       |
| VALVE CONTROL[2SV]                          | 0        | 0 | 0 | 0 | 76       |
| VALVE CONTROL KNOB                          | 0        | 0 | 0 | 0 | 77       |
| HYDRAULIC LINE(MAIN)(1/3)(G-TYPE)           | 0        | 0 |   |   | 78       |
| HYDRAULIC LINE(MAIN)(1/3)(D-TYPE)           |          |   | 0 | 0 | 79       |
| HYDRAULIC LINE(MAIN)(2/3)                   | 0        | 0 | 0 | 0 | 80       |
| HYDRAULIC LINE(MAIN)(2/3) [OBT] <exc></exc> | 0        | 0 | 0 | 0 | 81       |
| HYDRAULIC LINE(MAIN)(3/3)                   | 0        | 0 | 0 | 0 | 82       |
| HYDRAULIC LINE(MAIN)(TOR-CON)(G-TYPE)       |          | 0 |   |   | 83       |
| HYDRAULIC LINE(MAIN)(TOR-CON)(D-TYPE)       |          |   |   | 0 | 84       |
| TILT CYLINDER                               | 0        | 0 | 0 | 0 | 85       |
| DECAL                                       | 0        | 0 | 0 | 0 | 86       |