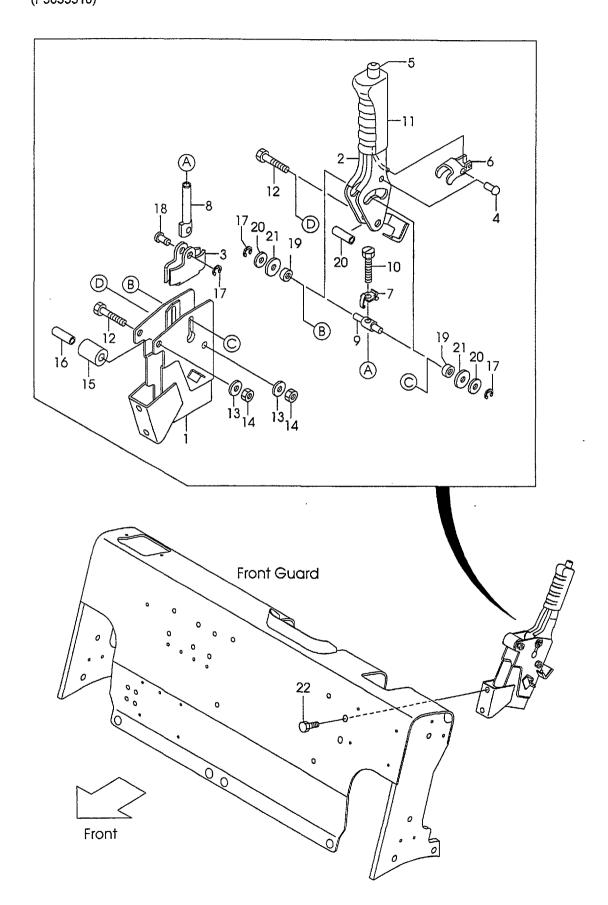

| CONTENTS |  |
|----------|--|
| CHASSIS  |  |

| A | FG30C6 | C | FD30C6 |
|---|--------|---|--------|
| В | FG30T6 | D | FD30T6 |

| UNASSIS                                     | <u> </u> |   |   |   |          |
|---------------------------------------------|----------|---|---|---|----------|
| SECTION                                     | A        | В | C | D | FIG. NO. |
| POWER CYLINDER [OBT], <exc></exc>           | 0        | 0 | 0 | 0 | 44       |
| POWER CYLINDER FITTING [OBT], <exc></exc>   | 0        | 0 | 0 | 0 | 45       |
| OVER HEAD GUARD                             | 0        | 0 | 0 | 0 | 46       |
| FRONT PIPE                                  | 0        | 0 | 0 | 0 | 47       |
| REAR PIPE                                   | 0        | 0 | 0 | 0 | 48       |
| HEAD GUARD PARTS                            | 0        | 0 | 0 | 0 | 49       |
| ACCEL PEDAL                                 | 0        | 0 | 0 | 0 | 50       |
| FOOT PEDAL(C-TYPE)                          | 0        |   | 0 |   | 51       |
| FOOT PEDAL CYLINDER(C-TYPE)                 | 0        |   | 0 |   | 52       |
| BRAKE PIPE(C-TYPE)                          | 0        |   | 0 | · | 53       |
| FOOT PEDAL COVER                            | 0        | 0 | 0 | 0 | 54       |
| FOOT PEDAL(T-TYPE)                          |          | 0 |   | 0 | 55       |
| FOOT PEDAL CYLINDER(T-TYPE)                 |          | 0 |   | 0 | 56       |
| FOOT PEDAL LINK(T-TYPE)                     |          | 0 |   | 0 | 57       |
| BRAKE PIPE(T-TYPE)                          |          | 0 |   | 0 | 58       |
| BRAKE LEVER                                 | 0        | 0 | 0 | 0 | 59       |
| FRAME                                       | 0        | 0 | 0 | 0 | 60       |
| OIL TANK                                    | 0        | 0 | 0 | 0 | 61       |
| FUEL TANK                                   | 0        | 0 | 0 | 0 | 62       |
| BALANCE WEIGHT                              | 0        | 0 | 0 | 0 | 63       |
| FRONT GUARD                                 | 0        | 0 | 0 | 0 | 64       |
| BONNET                                      | 0        | 0 | 0 | 0 | 65       |
| RADIATOR COVER                              | 0        | 0 | 0 | 0 | 66       |
| FLOOR BOARD                                 | 0        | 0 | 0 | 0 | 67       |
| SEAT                                        | 0        | 0 | 0 | 0 | 68       |
| MAIN PUMP (G-TYPE)                          | 0        | 0 |   |   | 69       |
| MAIN PUMP (D-TYPE)                          |          |   | 0 | 0 | 70       |
| CONTROL VALVE[2SV]                          | 0        | 0 | 0 | 0 | 71       |
| INLET SECTION                               | 0        | 0 | 0 | 0 | 72       |
| SPOOL SECTION(A)                            | 0        | 0 | 0 | 0 | 73       |
| SPOOL SECTION(B)                            | 0        | 0 | 0 | 0 | 74       |
| CONTROL VALVE FITTING                       | 0        | 0 | 0 | 0 | 75       |
| VALVE CONTROL[2SV]                          | 0        | 0 | 0 | 0 | 76       |
| VALVE CONTROL KNOB                          | 0        | 0 | 0 | 0 | 77       |
| HYDRAULIC LINE(MAIN)(1/3)(G-TYPE)           | 0        | 0 |   |   | 78       |
| HYDRAULIC LINE(MAIN)(1/3)(D-TYPE)           |          |   | 0 | 0 | 79       |
| HYDRAULIC LINE(MAIN)(2/3)                   | 0        | 0 | 0 | 0 | 80       |
| HYDRAULIC LINE(MAIN)(2/3) [OBT] <exc></exc> | 0        | 0 | 0 | 0 | 81       |
| HYDRAULIC LINE(MAIN)(3/3)                   | 0        | 0 | 0 | 0 | 82       |
| HYDRAULIC LINE(MAIN)(TOR-CON)(G-TYPE)       |          | 0 |   |   | 83       |
| HYDRAULIC LINE(MAIN)(TOR-CON)(D-TYPE)       |          |   |   | 0 | 84       |
| TILT CYLINDER                               | 0        | 0 | 0 | 0 | 85       |
| DECAL                                       | 0        | 0 | 0 | 0 | 86       |