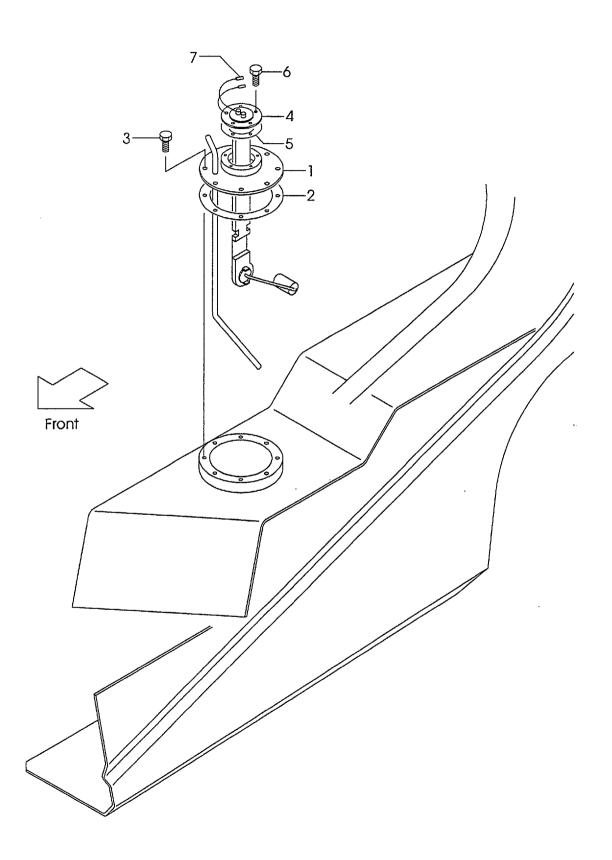

# · · · · Not sold separately.

Materals and specifications subject to change without notice.

CONTENTS CHASSIS

A FG30C6 C FD30C6
B FG30T6 D FD30T6

| CUA9919                          |   | B Fesule |   | U | LD3010   |
|----------------------------------|---|----------|---|---|----------|
| SECTION                          | A | В        | С | D | FIG. NO. |
| ENGINE MOUNT                     | 0 | 0        | 0 | 0 | 1        |
| AIR CLEANER(G-TYPE)              | 0 | 0        |   |   | 2        |
| AIR CLEANER(D-TYPE)              |   |          | 0 | 0 | 3        |
| AIR DUCT(G-TYPE)                 | 0 | 0        |   |   | 4        |
| AIR DUCT(D-TYPE)                 |   |          | 0 | 0 | 5        |
| COOLING UNIT(G-TYPE)             | 0 | 0        |   |   | 6        |
| COOLING UNIT(D-TYPE)             |   |          | 0 | 0 | 7        |
| FUEL SYSTEM(G-TYPE)              | 0 | 0        |   |   | 8        |
| FUEL SYSTEM(D-TYPE)              |   |          | 0 | 0 | 9        |
| EXHAUST SYSTEM(G-TYPE)           | 0 | 0        |   |   | 10       |
| EXHAUST SYSTEM(D-TYPE)           |   |          | 0 | 0 | 11       |
| COMBINATION METER                | 0 | 0        | 0 | 0 | 12       |
| STEERING SHAFT COVER             | 0 | 0        | 0 | 0 | 13       |
| ELECTRIC PARTS(G-TYPE)           | 0 | 0        |   |   | 14       |
| ELECTRIC PARTS(D-TYPE)           |   |          | 0 | 0 | 15       |
| LIGHT UNIT                       | 0 | 0        | 0 | 0 | 16       |
| BACK BUZZER                      | 0 | 0        | 0 | 0 | 17       |
| DRIVE UNIT MOUNT(C-TYPE)         | 0 |          | 0 |   | 18       |
| CLUTCH(C-TYPE)                   | 0 |          | 0 |   | 19 .     |
| MISSION CASE(C-TYPE)             | 0 |          | 0 |   | 20       |
| MISSION GEAR(C-TYPE)             | 0 |          | 0 |   | 21       |
| DRIVE UNIT MOUNT(T-TYPE)         |   | 0        |   | 0 | 22       |
| TORQUE CONVERTER CASE (T-TYPE)   |   | 0        |   | 0 | 23       |
| CHARGING PUMP (T-TYPE)           |   | 0        |   | 0 | 24       |
| MISSION CASE (T-TYPE)            |   | 0        |   | 0 | 25       |
| CLUTCH PACK (T-TYPE)             |   | 0        |   | 0 | 26       |
| CONTROL VALVE (T-TYPE)           |   | 0        |   | 0 | 27       |
| REDUCTION(C-TYPE)(T-TYPE)        | 0 | 0        | 0 | 0 | 28       |
| DIFFERENTIAL(C-TYPE)(T-TYPE)     | 0 | 0        | 0 | 0 | 29       |
| DRIVE AXLE                       | 0 | 0        | 0 | 0 | 30       |
| WHEEL BRAKE                      | 0 | 0        | 0 | 0 | 31       |
| STEERING WHEEL UNIT              | 0 | 0        | 0 | 0 | 32       |
| GEAR BOX                         | 0 | 0        | 0 | 0 | 33       |
| ORBITROL [OBT] <exc></exc>       | 0 | 0        | 0 | 0 | 34       |
| FITTING (GEAR BOX & ORBITROL)    | 0 | 0        | 0 | 0 | 35       |
| DRAG LINK                        | 0 | 0        | 0 | 0 | 36       |
| STEERING AXLE                    | 0 | 0        | 0 | 0 | 37       |
| STEERING AXLE [OBT], <exc></exc> | 0 | 0        | 0 | 0 | 38       |
| AXLE SUPPORT                     | 0 | 0        | 0 | 0 | 39       |
| HUB NUT                          | 0 | 0        | 0 | 0 | 40       |
| FRONT WHEEL                      | 0 | 0        | 0 | 0 | 41       |
| REAR WHEEL                       | 0 | 0        | 0 | 0 | 42       |
| POWER CYLINDER                   | 0 | 0        | 0 | 0 | 43       |