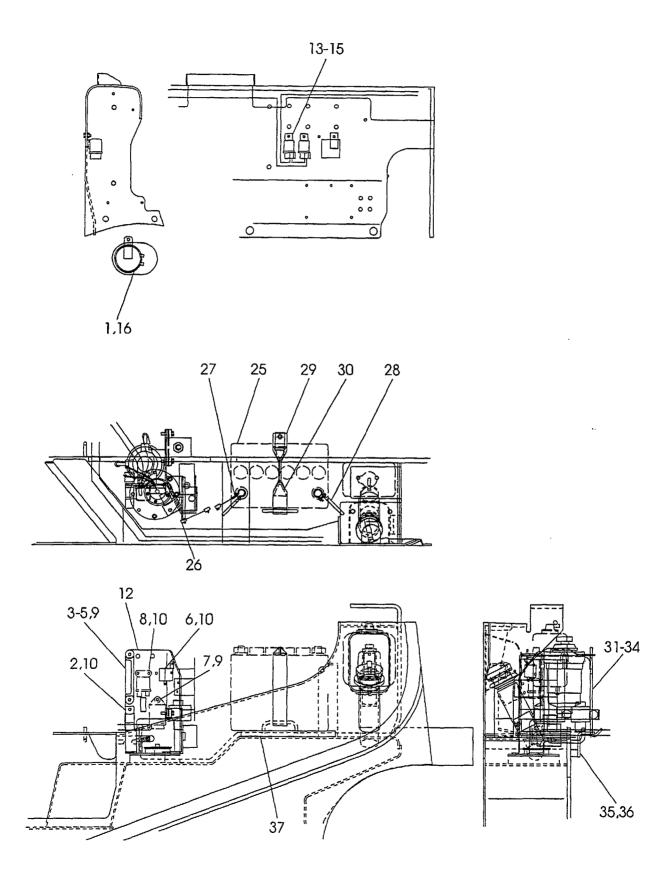

# · · · · Not sold separately.

Materals and specifications subject to change without notice.

CONTENTS CHASSIS

A FG30C6 C FD30C6
B FG30T6 D FD30T6

| CUA9919                          |   | B Fesule |   | U | LD3010   |
|----------------------------------|---|----------|---|---|----------|
| SECTION                          | A | В        | С | D | FIG. NO. |
| ENGINE MOUNT                     | 0 | 0        | 0 | 0 | 1        |
| AIR CLEANER(G-TYPE)              | 0 | 0        |   |   | 2        |
| AIR CLEANER(D-TYPE)              |   |          | 0 | 0 | 3        |
| AIR DUCT(G-TYPE)                 | 0 | 0        |   |   | 4        |
| AIR DUCT(D-TYPE)                 |   |          | 0 | 0 | 5        |
| COOLING UNIT(G-TYPE)             | 0 | 0        |   |   | 6        |
| COOLING UNIT(D-TYPE)             |   |          | 0 | 0 | 7        |
| FUEL SYSTEM(G-TYPE)              | 0 | 0        |   |   | 8        |
| FUEL SYSTEM(D-TYPE)              |   |          | 0 | 0 | 9        |
| EXHAUST SYSTEM(G-TYPE)           | 0 | 0        |   |   | 10       |
| EXHAUST SYSTEM(D-TYPE)           |   |          | 0 | 0 | 11       |
| COMBINATION METER                | 0 | 0        | 0 | 0 | 12       |
| STEERING SHAFT COVER             | 0 | 0        | 0 | 0 | 13       |
| ELECTRIC PARTS(G-TYPE)           | 0 | 0        |   |   | 14       |
| ELECTRIC PARTS(D-TYPE)           |   |          | 0 | 0 | 15       |
| LIGHT UNIT                       | 0 | 0        | 0 | 0 | 16       |
| BACK BUZZER                      | 0 | 0        | 0 | 0 | 17       |
| DRIVE UNIT MOUNT(C-TYPE)         | 0 |          | 0 |   | 18       |
| CLUTCH(C-TYPE)                   | 0 |          | 0 |   | 19 .     |
| MISSION CASE(C-TYPE)             | 0 |          | 0 |   | 20       |
| MISSION GEAR(C-TYPE)             | 0 |          | 0 |   | 21       |
| DRIVE UNIT MOUNT(T-TYPE)         |   | 0        |   | 0 | 22       |
| TORQUE CONVERTER CASE (T-TYPE)   |   | 0        |   | 0 | 23       |
| CHARGING PUMP (T-TYPE)           |   | 0        |   | 0 | 24       |
| MISSION CASE (T-TYPE)            |   | 0        |   | 0 | 25       |
| CLUTCH PACK (T-TYPE)             |   | 0        |   | 0 | 26       |
| CONTROL VALVE (T-TYPE)           |   | 0        |   | 0 | 27       |
| REDUCTION(C-TYPE)(T-TYPE)        | 0 | 0        | 0 | 0 | 28       |
| DIFFERENTIAL(C-TYPE)(T-TYPE)     | 0 | 0        | 0 | 0 | 29       |
| DRIVE AXLE                       | 0 | 0        | 0 | 0 | 30       |
| WHEEL BRAKE                      | 0 | 0        | 0 | 0 | 31       |
| STEERING WHEEL UNIT              | 0 | 0        | 0 | 0 | 32       |
| GEAR BOX                         | 0 | 0        | 0 | 0 | 33       |
| ORBITROL [OBT] <exc></exc>       | 0 | 0        | 0 | 0 | 34       |
| FITTING (GEAR BOX & ORBITROL)    | 0 | 0        | 0 | 0 | 35       |
| DRAG LINK                        | 0 | 0        | 0 | 0 | 36       |
| STEERING AXLE                    | 0 | 0        | 0 | 0 | 37       |
| STEERING AXLE [OBT], <exc></exc> | 0 | 0        | 0 | 0 | 38       |
| AXLE SUPPORT                     | 0 | 0        | 0 | 0 | 39       |
| HUB NUT                          | 0 | 0        | 0 | 0 | 40       |
| FRONT WHEEL                      | 0 | 0        | 0 | 0 | 41       |
| REAR WHEEL                       | 0 | 0        | 0 | 0 | 42       |
| POWER CYLINDER                   | 0 | 0        | 0 | 0 | 43       |