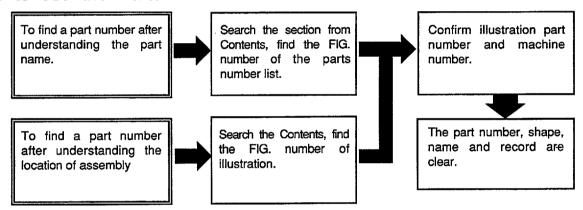

#### How to order parts

When ordering, be sure to specify the model name, specification and serial number (machine number) of your machine, as well as the part number and desired quantity for each part. The machine serial number (machine number) is indicated on the machine name plate.

#### How to use the Parts Manual