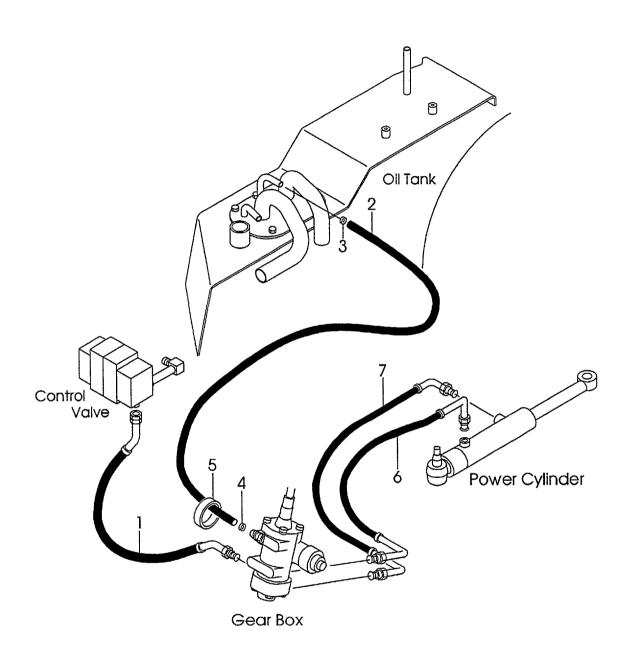

| CONTENTS |  |
|----------|--|
| CHASSIS  |  |

| A | FG30C6 | C | FD30C6 |
|---|--------|---|--------|
| В | FG30T6 | D | FD30T6 |

| UNASSIS                                     | <u> </u> |   |   |   |          |
|---------------------------------------------|----------|---|---|---|----------|
| SECTION                                     | A        | В | C | D | FIG. NO. |
| POWER CYLINDER [OBT], <exc></exc>           | 0        | 0 | 0 | 0 | 44       |
| POWER CYLINDER FITTING [OBT], <exc></exc>   | 0        | 0 | 0 | 0 | 45       |
| OVER HEAD GUARD                             | 0        | 0 | 0 | 0 | 46       |
| FRONT PIPE                                  | 0        | 0 | 0 | 0 | 47       |
| REAR PIPE                                   | 0        | 0 | 0 | 0 | 48       |
| HEAD GUARD PARTS                            | 0        | 0 | 0 | 0 | 49       |
| ACCEL PEDAL                                 | 0        | 0 | 0 | 0 | 50       |
| FOOT PEDAL(C-TYPE)                          | 0        |   | 0 |   | 51       |
| FOOT PEDAL CYLINDER(C-TYPE)                 | 0        |   | 0 |   | 52       |
| BRAKE PIPE(C-TYPE)                          | 0        |   | 0 | · | 53       |
| FOOT PEDAL COVER                            | 0        | 0 | 0 | 0 | 54       |
| FOOT PEDAL(T-TYPE)                          |          | 0 |   | 0 | 55       |
| FOOT PEDAL CYLINDER(T-TYPE)                 |          | 0 |   | 0 | 56       |
| FOOT PEDAL LINK(T-TYPE)                     |          | 0 |   | 0 | 57       |
| BRAKE PIPE(T-TYPE)                          |          | 0 |   | 0 | 58       |
| BRAKE LEVER                                 | 0        | 0 | 0 | 0 | 59       |
| FRAME                                       | 0        | 0 | 0 | 0 | 60       |
| OIL TANK                                    | 0        | 0 | 0 | 0 | 61       |
| FUEL TANK                                   | 0        | 0 | 0 | 0 | 62       |
| BALANCE WEIGHT                              | 0        | 0 | 0 | 0 | 63       |
| FRONT GUARD                                 | 0        | 0 | 0 | 0 | 64       |
| BONNET                                      | 0        | 0 | 0 | 0 | 65       |
| RADIATOR COVER                              | 0        | 0 | 0 | 0 | 66       |
| FLOOR BOARD                                 | 0        | 0 | 0 | 0 | 67       |
| SEAT                                        | 0        | 0 | 0 | 0 | 68       |
| MAIN PUMP (G-TYPE)                          | 0        | 0 |   |   | 69       |
| MAIN PUMP (D-TYPE)                          |          |   | 0 | 0 | 70       |
| CONTROL VALVE[2SV]                          | 0        | 0 | 0 | 0 | 71       |
| INLET SECTION                               | 0        | 0 | 0 | 0 | 72       |
| SPOOL SECTION(A)                            | 0        | 0 | 0 | 0 | 73       |
| SPOOL SECTION(B)                            | 0        | 0 | 0 | 0 | 74       |
| CONTROL VALVE FITTING                       | 0        | 0 | 0 | 0 | 75       |
| VALVE CONTROL[2SV]                          | 0        | 0 | 0 | 0 | 76       |
| VALVE CONTROL KNOB                          | 0        | 0 | 0 | 0 | 77       |
| HYDRAULIC LINE(MAIN)(1/3)(G-TYPE)           | 0        | 0 |   |   | 78       |
| HYDRAULIC LINE(MAIN)(1/3)(D-TYPE)           |          |   | 0 | 0 | 79       |
| HYDRAULIC LINE(MAIN)(2/3)                   | 0        | 0 | 0 | 0 | 80       |
| HYDRAULIC LINE(MAIN)(2/3) [OBT] <exc></exc> | 0        | 0 | 0 | 0 | 81       |
| HYDRAULIC LINE(MAIN)(3/3)                   | 0        | 0 | 0 | 0 | 82       |
| HYDRAULIC LINE(MAIN)(TOR-CON)(G-TYPE)       |          | 0 |   |   | 83       |
| HYDRAULIC LINE(MAIN)(TOR-CON)(D-TYPE)       |          |   |   | 0 | 84       |
| TILT CYLINDER                               | 0        | 0 | 0 | 0 | 85       |
| DECAL                                       | 0        | 0 | 0 | 0 | 86       |