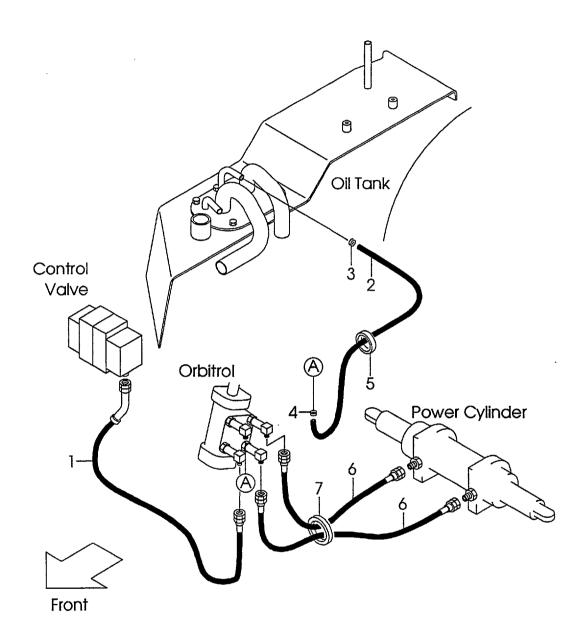

| CONTENTS |  |
|----------|--|
| CHASSIS  |  |

| A | FG30C6 | C | FD30C6 |
|---|--------|---|--------|
| В | FG30T6 | D | FD30T6 |

| UNASSIS                                     | <u> </u> |   |   |   |          |
|---------------------------------------------|----------|---|---|---|----------|
| SECTION                                     | A        | В | C | D | FIG. NO. |
| POWER CYLINDER [OBT], <exc></exc>           | 0        | 0 | 0 | 0 | 44       |
| POWER CYLINDER FITTING [OBT], <exc></exc>   | 0        | 0 | 0 | 0 | 45       |
| OVER HEAD GUARD                             | 0        | 0 | 0 | 0 | 46       |
| FRONT PIPE                                  | 0        | 0 | 0 | 0 | 47       |
| REAR PIPE                                   | 0        | 0 | 0 | 0 | 48       |
| HEAD GUARD PARTS                            | 0        | 0 | 0 | 0 | 49       |
| ACCEL PEDAL                                 | 0        | 0 | 0 | 0 | 50       |
| FOOT PEDAL(C-TYPE)                          | 0        |   | 0 |   | 51       |
| FOOT PEDAL CYLINDER(C-TYPE)                 | 0        |   | 0 |   | 52       |
| BRAKE PIPE(C-TYPE)                          | 0        |   | 0 | · | 53       |
| FOOT PEDAL COVER                            | 0        | 0 | 0 | 0 | 54       |
| FOOT PEDAL(T-TYPE)                          |          | 0 |   | 0 | 55       |
| FOOT PEDAL CYLINDER(T-TYPE)                 |          | 0 |   | 0 | 56       |
| FOOT PEDAL LINK(T-TYPE)                     |          | 0 |   | 0 | 57       |
| BRAKE PIPE(T-TYPE)                          |          | 0 |   | 0 | 58       |
| BRAKE LEVER                                 | 0        | 0 | 0 | 0 | 59       |
| FRAME                                       | 0        | 0 | 0 | 0 | 60       |
| OIL TANK                                    | 0        | 0 | 0 | 0 | 61       |
| FUEL TANK                                   | 0        | 0 | 0 | 0 | 62       |
| BALANCE WEIGHT                              | 0        | 0 | 0 | 0 | 63       |
| FRONT GUARD                                 | 0        | 0 | 0 | 0 | 64       |
| BONNET                                      | 0        | 0 | 0 | 0 | 65       |
| RADIATOR COVER                              | 0        | 0 | 0 | 0 | 66       |
| FLOOR BOARD                                 | 0        | 0 | 0 | 0 | 67       |
| SEAT                                        | 0        | 0 | 0 | 0 | 68       |
| MAIN PUMP (G-TYPE)                          | 0        | 0 |   |   | 69       |
| MAIN PUMP (D-TYPE)                          |          |   | 0 | 0 | 70       |
| CONTROL VALVE[2SV]                          | 0        | 0 | 0 | 0 | 71       |
| INLET SECTION                               | 0        | 0 | 0 | 0 | 72       |
| SPOOL SECTION(A)                            | 0        | 0 | 0 | 0 | 73       |
| SPOOL SECTION(B)                            | 0        | 0 | 0 | 0 | 74       |
| CONTROL VALVE FITTING                       | 0        | 0 | 0 | 0 | 75       |
| VALVE CONTROL[2SV]                          | 0        | 0 | 0 | 0 | 76       |
| VALVE CONTROL KNOB                          | 0        | 0 | 0 | 0 | 77       |
| HYDRAULIC LINE(MAIN)(1/3)(G-TYPE)           | 0        | 0 |   |   | 78       |
| HYDRAULIC LINE(MAIN)(1/3)(D-TYPE)           |          |   | 0 | 0 | 79       |
| HYDRAULIC LINE(MAIN)(2/3)                   | 0        | 0 | 0 | 0 | 80       |
| HYDRAULIC LINE(MAIN)(2/3) [OBT] <exc></exc> | 0        | 0 | 0 | 0 | 81       |
| HYDRAULIC LINE(MAIN)(3/3)                   | 0        | 0 | 0 | 0 | 82       |
| HYDRAULIC LINE(MAIN)(TOR-CON)(G-TYPE)       |          | 0 |   |   | 83       |
| HYDRAULIC LINE(MAIN)(TOR-CON)(D-TYPE)       |          |   |   | 0 | 84       |
| TILT CYLINDER                               | 0        | 0 | 0 | 0 | 85       |
| DECAL                                       | 0        | 0 | 0 | 0 | 86       |