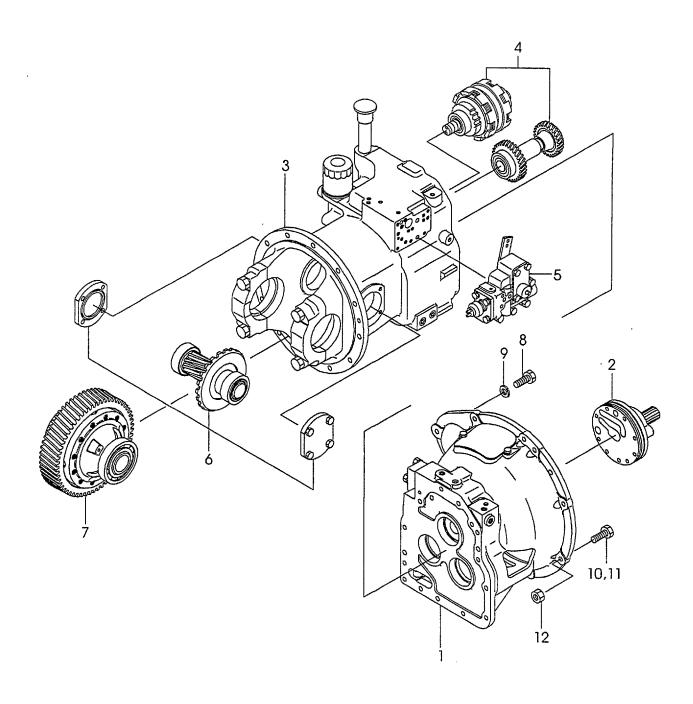

# · · · · Not sold separately.

Materals and specifications subject to change without notice.

CONTENTS CHASSIS

A FG30C6 C FD30C6
B FG30T6 D FD30T6

| CUA9919                          |   | B Fesule |   | U | LD3010   |
|----------------------------------|---|----------|---|---|----------|
| SECTION                          | A | В        | С | D | FIG. NO. |
| ENGINE MOUNT                     | 0 | 0        | 0 | 0 | 1        |
| AIR CLEANER(G-TYPE)              | 0 | 0        |   |   | 2        |
| AIR CLEANER(D-TYPE)              |   |          | 0 | 0 | 3        |
| AIR DUCT(G-TYPE)                 | 0 | 0        |   |   | 4        |
| AIR DUCT(D-TYPE)                 |   |          | 0 | 0 | 5        |
| COOLING UNIT(G-TYPE)             | 0 | 0        |   |   | 6        |
| COOLING UNIT(D-TYPE)             |   |          | 0 | 0 | 7        |
| FUEL SYSTEM(G-TYPE)              | 0 | 0        |   |   | 8        |
| FUEL SYSTEM(D-TYPE)              |   |          | 0 | 0 | 9        |
| EXHAUST SYSTEM(G-TYPE)           | 0 | 0        |   |   | 10       |
| EXHAUST SYSTEM(D-TYPE)           |   |          | 0 | 0 | 11       |
| COMBINATION METER                | 0 | 0        | 0 | 0 | 12       |
| STEERING SHAFT COVER             | 0 | 0        | 0 | 0 | 13       |
| ELECTRIC PARTS(G-TYPE)           | 0 | 0        |   |   | 14       |
| ELECTRIC PARTS(D-TYPE)           |   |          | 0 | 0 | 15       |
| LIGHT UNIT                       | 0 | 0        | 0 | 0 | 16       |
| BACK BUZZER                      | 0 | 0        | 0 | 0 | 17       |
| DRIVE UNIT MOUNT(C-TYPE)         | 0 |          | 0 |   | 18       |
| CLUTCH(C-TYPE)                   | 0 |          | 0 |   | 19 .     |
| MISSION CASE(C-TYPE)             | 0 |          | 0 |   | 20       |
| MISSION GEAR(C-TYPE)             | 0 |          | 0 |   | 21       |
| DRIVE UNIT MOUNT(T-TYPE)         |   | 0        |   | 0 | 22       |
| TORQUE CONVERTER CASE (T-TYPE)   |   | 0        |   | 0 | 23       |
| CHARGING PUMP (T-TYPE)           |   | 0        |   | 0 | 24       |
| MISSION CASE (T-TYPE)            |   | 0        |   | 0 | 25       |
| CLUTCH PACK (T-TYPE)             |   | 0        |   | 0 | 26       |
| CONTROL VALVE (T-TYPE)           |   | 0        |   | 0 | 27       |
| REDUCTION(C-TYPE)(T-TYPE)        | 0 | 0        | 0 | 0 | 28       |
| DIFFERENTIAL(C-TYPE)(T-TYPE)     | 0 | 0        | 0 | 0 | 29       |
| DRIVE AXLE                       | 0 | 0        | 0 | 0 | 30       |
| WHEEL BRAKE                      | 0 | 0        | 0 | 0 | 31       |
| STEERING WHEEL UNIT              | 0 | 0        | 0 | 0 | 32       |
| GEAR BOX                         | 0 | 0        | 0 | 0 | 33       |
| ORBITROL [OBT] <exc></exc>       | 0 | 0        | 0 | 0 | 34       |
| FITTING (GEAR BOX & ORBITROL)    | 0 | 0        | 0 | 0 | 35       |
| DRAG LINK                        | 0 | 0        | 0 | 0 | 36       |
| STEERING AXLE                    | 0 | 0        | 0 | 0 | 37       |
| STEERING AXLE [OBT], <exc></exc> | 0 | 0        | 0 | 0 | 38       |
| AXLE SUPPORT                     | 0 | 0        | 0 | 0 | 39       |
| HUB NUT                          | 0 | 0        | 0 | 0 | 40       |
| FRONT WHEEL                      | 0 | 0        | 0 | 0 | 41       |
| REAR WHEEL                       | 0 | 0        | 0 | 0 | 42       |
| POWER CYLINDER                   | 0 | 0        | 0 | 0 | 43       |