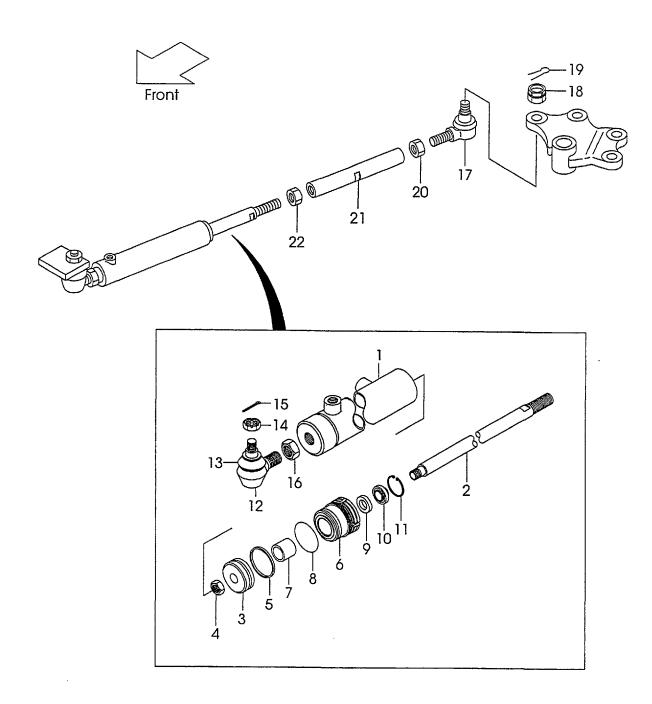

# · · · · Not sold separately.

Materals and specifications subject to change without notice.

CONTENTS CHASSIS

A FG30C6 C FD30C6
B FG30T6 D FD30T6

| CUA9919                          |   | B Fesule |   | U | LD3010   |
|----------------------------------|---|----------|---|---|----------|
| SECTION                          | A | В        | С | D | FIG. NO. |
| ENGINE MOUNT                     | 0 | 0        | 0 | 0 | 1        |
| AIR CLEANER(G-TYPE)              | 0 | 0        |   |   | 2        |
| AIR CLEANER(D-TYPE)              |   |          | 0 | 0 | 3        |
| AIR DUCT(G-TYPE)                 | 0 | 0        |   |   | 4        |
| AIR DUCT(D-TYPE)                 |   |          | 0 | 0 | 5        |
| COOLING UNIT(G-TYPE)             | 0 | 0        |   |   | 6        |
| COOLING UNIT(D-TYPE)             |   |          | 0 | 0 | 7        |
| FUEL SYSTEM(G-TYPE)              | 0 | 0        |   |   | 8        |
| FUEL SYSTEM(D-TYPE)              |   |          | 0 | 0 | 9        |
| EXHAUST SYSTEM(G-TYPE)           | 0 | 0        |   |   | 10       |
| EXHAUST SYSTEM(D-TYPE)           |   |          | 0 | 0 | 11       |
| COMBINATION METER                | 0 | 0        | 0 | 0 | 12       |
| STEERING SHAFT COVER             | 0 | 0        | 0 | 0 | 13       |
| ELECTRIC PARTS(G-TYPE)           | 0 | 0        |   |   | 14       |
| ELECTRIC PARTS(D-TYPE)           |   |          | 0 | 0 | 15       |
| LIGHT UNIT                       | 0 | 0        | 0 | 0 | 16       |
| BACK BUZZER                      | 0 | 0        | 0 | 0 | 17       |
| DRIVE UNIT MOUNT(C-TYPE)         | 0 |          | 0 |   | 18       |
| CLUTCH(C-TYPE)                   | 0 |          | 0 |   | 19 .     |
| MISSION CASE(C-TYPE)             | 0 |          | 0 |   | 20       |
| MISSION GEAR(C-TYPE)             | 0 |          | 0 |   | 21       |
| DRIVE UNIT MOUNT(T-TYPE)         |   | 0        |   | 0 | 22       |
| TORQUE CONVERTER CASE (T-TYPE)   |   | 0        |   | 0 | 23       |
| CHARGING PUMP (T-TYPE)           |   | 0        |   | 0 | 24       |
| MISSION CASE (T-TYPE)            |   | 0        |   | 0 | 25       |
| CLUTCH PACK (T-TYPE)             |   | 0        |   | 0 | 26       |
| CONTROL VALVE (T-TYPE)           |   | 0        |   | 0 | 27       |
| REDUCTION(C-TYPE)(T-TYPE)        | 0 | 0        | 0 | 0 | 28       |
| DIFFERENTIAL(C-TYPE)(T-TYPE)     | 0 | 0        | 0 | 0 | 29       |
| DRIVE AXLE                       | 0 | 0        | 0 | 0 | 30       |
| WHEEL BRAKE                      | 0 | 0        | 0 | 0 | 31       |
| STEERING WHEEL UNIT              | 0 | 0        | 0 | 0 | 32       |
| GEAR BOX                         | 0 | 0        | 0 | 0 | 33       |
| ORBITROL [OBT] <exc></exc>       | 0 | 0        | 0 | 0 | 34       |
| FITTING (GEAR BOX & ORBITROL)    | 0 | 0        | 0 | 0 | 35       |
| DRAG LINK                        | 0 | 0        | 0 | 0 | 36       |
| STEERING AXLE                    | 0 | 0        | 0 | 0 | 37       |
| STEERING AXLE [OBT], <exc></exc> | 0 | 0        | 0 | 0 | 38       |
| AXLE SUPPORT                     | 0 | 0        | 0 | 0 | 39       |
| HUB NUT                          | 0 | 0        | 0 | 0 | 40       |
| FRONT WHEEL                      | 0 | 0        | 0 | 0 | 41       |
| REAR WHEEL                       | 0 | 0        | 0 | 0 | 42       |
| POWER CYLINDER                   | 0 | 0        | 0 | 0 | 43       |

| CONTENTS |  |
|----------|--|
| CHASSIS  |  |

| A | FG30C6 | C | FD30C6 |
|---|--------|---|--------|
| В | FG30T6 | D | FD30T6 |

| UNASSIS                                     | <u> </u> |   |   |   |          |
|---------------------------------------------|----------|---|---|---|----------|
| SECTION                                     | A        | В | C | D | FIG. NO. |
| POWER CYLINDER [OBT], <exc></exc>           | 0        | 0 | 0 | 0 | 44       |
| POWER CYLINDER FITTING [OBT], <exc></exc>   | 0        | 0 | 0 | 0 | 45       |
| OVER HEAD GUARD                             | 0        | 0 | 0 | 0 | 46       |
| FRONT PIPE                                  | 0        | 0 | 0 | 0 | 47       |
| REAR PIPE                                   | 0        | 0 | 0 | 0 | 48       |
| HEAD GUARD PARTS                            | 0        | 0 | 0 | 0 | 49       |
| ACCEL PEDAL                                 | 0        | 0 | 0 | 0 | 50       |
| FOOT PEDAL(C-TYPE)                          | 0        |   | 0 |   | 51       |
| FOOT PEDAL CYLINDER(C-TYPE)                 | 0        |   | 0 |   | 52       |
| BRAKE PIPE(C-TYPE)                          | 0        |   | 0 | · | 53       |
| FOOT PEDAL COVER                            | 0        | 0 | 0 | 0 | 54       |
| FOOT PEDAL(T-TYPE)                          |          | 0 |   | 0 | 55       |
| FOOT PEDAL CYLINDER(T-TYPE)                 |          | 0 |   | 0 | 56       |
| FOOT PEDAL LINK(T-TYPE)                     |          | 0 |   | 0 | 57       |
| BRAKE PIPE(T-TYPE)                          |          | 0 |   | 0 | 58       |
| BRAKE LEVER                                 | 0        | 0 | 0 | 0 | 59       |
| FRAME                                       | 0        | 0 | 0 | 0 | 60       |
| OIL TANK                                    | 0        | 0 | 0 | 0 | 61       |
| FUEL TANK                                   | 0        | 0 | 0 | 0 | 62       |
| BALANCE WEIGHT                              | 0        | 0 | 0 | 0 | 63       |
| FRONT GUARD                                 | 0        | 0 | 0 | 0 | 64       |
| BONNET                                      | 0        | 0 | 0 | 0 | 65       |
| RADIATOR COVER                              | 0        | 0 | 0 | 0 | 66       |
| FLOOR BOARD                                 | 0        | 0 | 0 | 0 | 67       |
| SEAT                                        | 0        | 0 | 0 | 0 | 68       |
| MAIN PUMP (G-TYPE)                          | 0        | 0 |   |   | 69       |
| MAIN PUMP (D-TYPE)                          |          |   | 0 | 0 | 70       |
| CONTROL VALVE[2SV]                          | 0        | 0 | 0 | 0 | 71       |
| INLET SECTION                               | 0        | 0 | 0 | 0 | 72       |
| SPOOL SECTION(A)                            | 0        | 0 | 0 | 0 | 73       |
| SPOOL SECTION(B)                            | 0        | 0 | 0 | 0 | 74       |
| CONTROL VALVE FITTING                       | 0        | 0 | 0 | 0 | 75       |
| VALVE CONTROL[2SV]                          | 0        | 0 | 0 | 0 | 76       |
| VALVE CONTROL KNOB                          | 0        | 0 | 0 | 0 | 77       |
| HYDRAULIC LINE(MAIN)(1/3)(G-TYPE)           | 0        | 0 |   |   | 78       |
| HYDRAULIC LINE(MAIN)(1/3)(D-TYPE)           |          |   | 0 | 0 | 79       |
| HYDRAULIC LINE(MAIN)(2/3)                   | 0        | 0 | 0 | 0 | 80       |
| HYDRAULIC LINE(MAIN)(2/3) [OBT] <exc></exc> | 0        | 0 | 0 | 0 | 81       |
| HYDRAULIC LINE(MAIN)(3/3)                   | 0        | 0 | 0 | 0 | 82       |
| HYDRAULIC LINE(MAIN)(TOR-CON)(G-TYPE)       |          | 0 |   |   | 83       |
| HYDRAULIC LINE(MAIN)(TOR-CON)(D-TYPE)       |          |   |   | 0 | 84       |
| TILT CYLINDER                               | 0        | 0 | 0 | 0 | 85       |
| DECAL                                       | 0        | 0 | 0 | 0 | 86       |