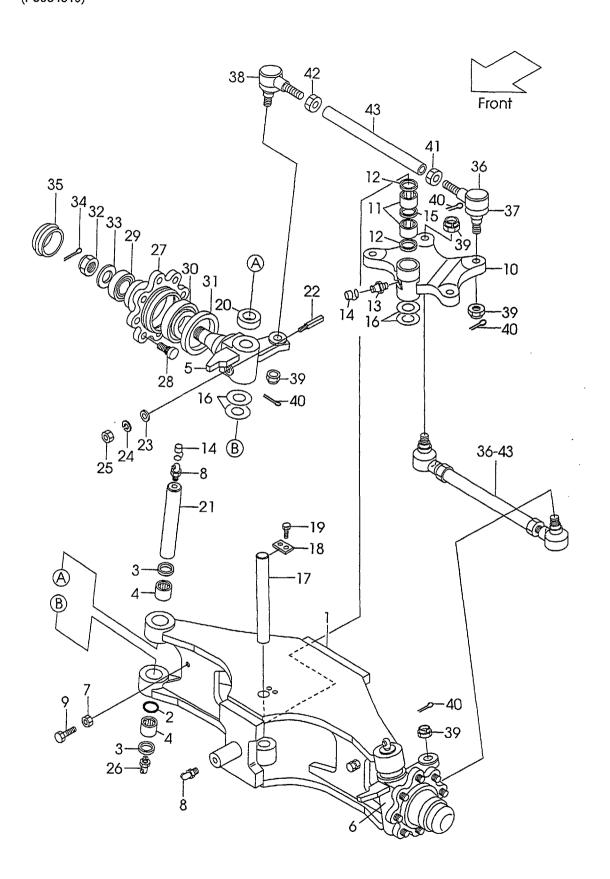

# · · · · Not sold separately.

Materals and specifications subject to change without notice.

CONTENTS CHASSIS

A FG30C6 C FD30C6
B FG30T6 D FD30T6

| CUA9919                          |   | B Fesule |   | U | LD3010   |
|----------------------------------|---|----------|---|---|----------|
| SECTION                          | A | В        | С | D | FIG. NO. |
| ENGINE MOUNT                     | 0 | 0        | 0 | 0 | 1        |
| AIR CLEANER(G-TYPE)              | 0 | 0        |   |   | 2        |
| AIR CLEANER(D-TYPE)              |   |          | 0 | 0 | 3        |
| AIR DUCT(G-TYPE)                 | 0 | 0        |   |   | 4        |
| AIR DUCT(D-TYPE)                 |   |          | 0 | 0 | 5        |
| COOLING UNIT(G-TYPE)             | 0 | 0        |   |   | 6        |
| COOLING UNIT(D-TYPE)             |   |          | 0 | 0 | 7        |
| FUEL SYSTEM(G-TYPE)              | 0 | 0        |   |   | 8        |
| FUEL SYSTEM(D-TYPE)              |   |          | 0 | 0 | 9        |
| EXHAUST SYSTEM(G-TYPE)           | 0 | 0        |   |   | 10       |
| EXHAUST SYSTEM(D-TYPE)           |   |          | 0 | 0 | 11       |
| COMBINATION METER                | 0 | 0        | 0 | 0 | 12       |
| STEERING SHAFT COVER             | 0 | 0        | 0 | 0 | 13       |
| ELECTRIC PARTS(G-TYPE)           | 0 | 0        |   |   | 14       |
| ELECTRIC PARTS(D-TYPE)           |   |          | 0 | 0 | 15       |
| LIGHT UNIT                       | 0 | 0        | 0 | 0 | 16       |
| BACK BUZZER                      | 0 | 0        | 0 | 0 | 17       |
| DRIVE UNIT MOUNT(C-TYPE)         | 0 |          | 0 |   | 18       |
| CLUTCH(C-TYPE)                   | 0 |          | 0 |   | 19 .     |
| MISSION CASE(C-TYPE)             | 0 |          | 0 |   | 20       |
| MISSION GEAR(C-TYPE)             | 0 |          | 0 |   | 21       |
| DRIVE UNIT MOUNT(T-TYPE)         |   | 0        |   | 0 | 22       |
| TORQUE CONVERTER CASE (T-TYPE)   |   | 0        |   | 0 | 23       |
| CHARGING PUMP (T-TYPE)           |   | 0        |   | 0 | 24       |
| MISSION CASE (T-TYPE)            |   | 0        |   | 0 | 25       |
| CLUTCH PACK (T-TYPE)             |   | 0        |   | 0 | 26       |
| CONTROL VALVE (T-TYPE)           |   | 0        |   | 0 | 27       |
| REDUCTION(C-TYPE)(T-TYPE)        | 0 | 0        | 0 | 0 | 28       |
| DIFFERENTIAL(C-TYPE)(T-TYPE)     | 0 | 0        | 0 | 0 | 29       |
| DRIVE AXLE                       | 0 | 0        | 0 | 0 | 30       |
| WHEEL BRAKE                      | 0 | 0        | 0 | 0 | 31       |
| STEERING WHEEL UNIT              | 0 | 0        | 0 | 0 | 32       |
| GEAR BOX                         | 0 | 0        | 0 | 0 | 33       |
| ORBITROL [OBT] <exc></exc>       | 0 | 0        | 0 | 0 | 34       |
| FITTING (GEAR BOX & ORBITROL)    | 0 | 0        | 0 | 0 | 35       |
| DRAG LINK                        | 0 | 0        | 0 | 0 | 36       |
| STEERING AXLE                    | 0 | 0        | 0 | 0 | 37       |
| STEERING AXLE [OBT], <exc></exc> | 0 | 0        | 0 | 0 | 38       |
| AXLE SUPPORT                     | 0 | 0        | 0 | 0 | 39       |
| HUB NUT                          | 0 | 0        | 0 | 0 | 40       |
| FRONT WHEEL                      | 0 | 0        | 0 | 0 | 41       |
| REAR WHEEL                       | 0 | 0        | 0 | 0 | 42       |
| POWER CYLINDER                   | 0 | 0        | 0 | 0 | 43       |