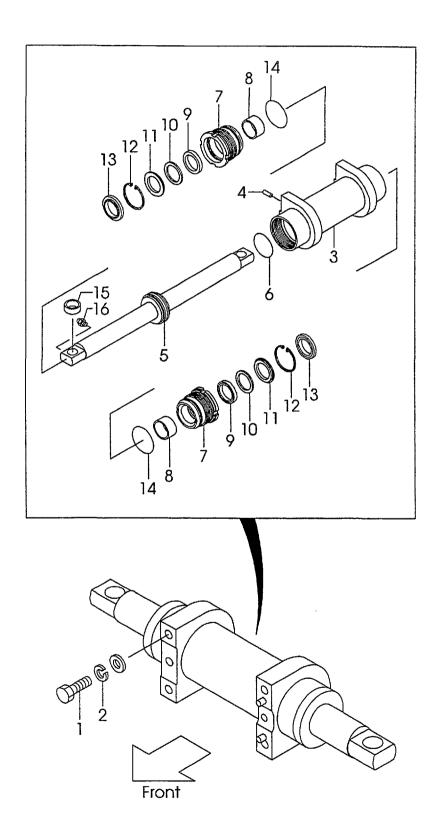

| CONTENTS |  |
|----------|--|
| CHASSIS  |  |

| A | FG30C6 | C | FD30C6 |
|---|--------|---|--------|
| В | FG30T6 | D | FD30T6 |

| UNASSIS                                     | <u> </u> |   |   |   |          |
|---------------------------------------------|----------|---|---|---|----------|
| SECTION                                     | A        | В | C | D | FIG. NO. |
| POWER CYLINDER [OBT], <exc></exc>           | 0        | 0 | 0 | 0 | 44       |
| POWER CYLINDER FITTING [OBT], <exc></exc>   | 0        | 0 | 0 | 0 | 45       |
| OVER HEAD GUARD                             | 0        | 0 | 0 | 0 | 46       |
| FRONT PIPE                                  | 0        | 0 | 0 | 0 | 47       |
| REAR PIPE                                   | 0        | 0 | 0 | 0 | 48       |
| HEAD GUARD PARTS                            | 0        | 0 | 0 | 0 | 49       |
| ACCEL PEDAL                                 | 0        | 0 | 0 | 0 | 50       |
| FOOT PEDAL(C-TYPE)                          | 0        |   | 0 |   | 51       |
| FOOT PEDAL CYLINDER(C-TYPE)                 | 0        |   | 0 |   | 52       |
| BRAKE PIPE(C-TYPE)                          | 0        |   | 0 | · | 53       |
| FOOT PEDAL COVER                            | 0        | 0 | 0 | 0 | 54       |
| FOOT PEDAL(T-TYPE)                          |          | 0 |   | 0 | 55       |
| FOOT PEDAL CYLINDER(T-TYPE)                 |          | 0 |   | 0 | 56       |
| FOOT PEDAL LINK(T-TYPE)                     |          | 0 |   | 0 | 57       |
| BRAKE PIPE(T-TYPE)                          |          | 0 |   | 0 | 58       |
| BRAKE LEVER                                 | 0        | 0 | 0 | 0 | 59       |
| FRAME                                       | 0        | 0 | 0 | 0 | 60       |
| OIL TANK                                    | 0        | 0 | 0 | 0 | 61       |
| FUEL TANK                                   | 0        | 0 | 0 | 0 | 62       |
| BALANCE WEIGHT                              | 0        | 0 | 0 | 0 | 63       |
| FRONT GUARD                                 | 0        | 0 | 0 | 0 | 64       |
| BONNET                                      | 0        | 0 | 0 | 0 | 65       |
| RADIATOR COVER                              | 0        | 0 | 0 | 0 | 66       |
| FLOOR BOARD                                 | 0        | 0 | 0 | 0 | 67       |
| SEAT                                        | 0        | 0 | 0 | 0 | 68       |
| MAIN PUMP (G-TYPE)                          | 0        | 0 |   |   | 69       |
| MAIN PUMP (D-TYPE)                          |          |   | 0 | 0 | 70       |
| CONTROL VALVE[2SV]                          | 0        | 0 | 0 | 0 | 71       |
| INLET SECTION                               | 0        | 0 | 0 | 0 | 72       |
| SPOOL SECTION(A)                            | 0        | 0 | 0 | 0 | 73       |
| SPOOL SECTION(B)                            | 0        | 0 | 0 | 0 | 74       |
| CONTROL VALVE FITTING                       | 0        | 0 | 0 | 0 | 75       |
| VALVE CONTROL[2SV]                          | 0        | 0 | 0 | 0 | 76       |
| VALVE CONTROL KNOB                          | 0        | 0 | 0 | 0 | 77       |
| HYDRAULIC LINE(MAIN)(1/3)(G-TYPE)           | 0        | 0 |   |   | 78       |
| HYDRAULIC LINE(MAIN)(1/3)(D-TYPE)           |          |   | 0 | 0 | 79       |
| HYDRAULIC LINE(MAIN)(2/3)                   | 0        | 0 | 0 | 0 | 80       |
| HYDRAULIC LINE(MAIN)(2/3) [OBT] <exc></exc> | 0        | 0 | 0 | 0 | 81       |
| HYDRAULIC LINE(MAIN)(3/3)                   | 0        | 0 | 0 | 0 | 82       |
| HYDRAULIC LINE(MAIN)(TOR-CON)(G-TYPE)       |          | 0 |   |   | 83       |
| HYDRAULIC LINE(MAIN)(TOR-CON)(D-TYPE)       |          |   |   | 0 | 84       |
| TILT CYLINDER                               | 0        | 0 | 0 | 0 | 85       |
| DECAL                                       | 0        | 0 | 0 | 0 | 86       |