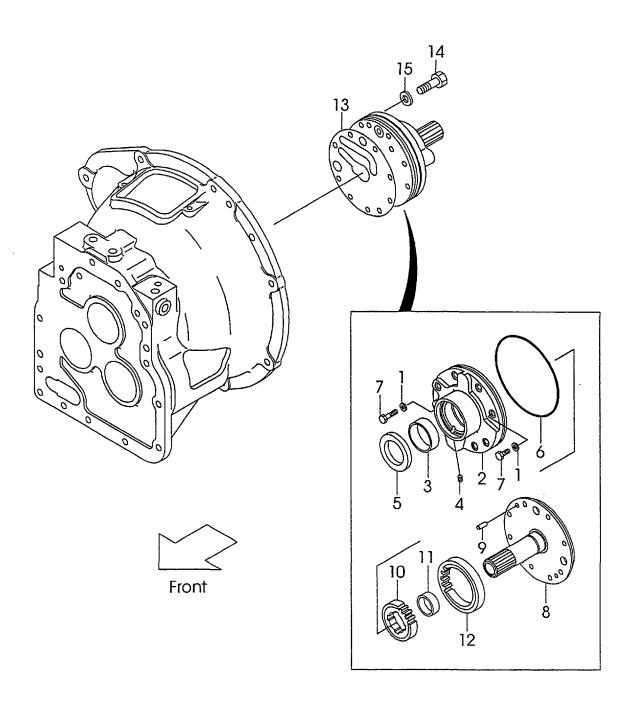

# · · · · Not sold separately.

Materals and specifications subject to change without notice.

CONTENTS CHASSIS

A FG30C6 C FD30C6
B FG30T6 D FD30T6

| CUA9919                          |   | B Fesule |   | U | LD3010   |
|----------------------------------|---|----------|---|---|----------|
| SECTION                          | A | В        | С | D | FIG. NO. |
| ENGINE MOUNT                     | 0 | 0        | 0 | 0 | 1        |
| AIR CLEANER(G-TYPE)              | 0 | 0        |   |   | 2        |
| AIR CLEANER(D-TYPE)              |   |          | 0 | 0 | 3        |
| AIR DUCT(G-TYPE)                 | 0 | 0        |   |   | 4        |
| AIR DUCT(D-TYPE)                 |   |          | 0 | 0 | 5        |
| COOLING UNIT(G-TYPE)             | 0 | 0        |   |   | 6        |
| COOLING UNIT(D-TYPE)             |   |          | 0 | 0 | 7        |
| FUEL SYSTEM(G-TYPE)              | 0 | 0        |   |   | 8        |
| FUEL SYSTEM(D-TYPE)              |   |          | 0 | 0 | 9        |
| EXHAUST SYSTEM(G-TYPE)           | 0 | 0        |   |   | 10       |
| EXHAUST SYSTEM(D-TYPE)           |   |          | 0 | 0 | 11       |
| COMBINATION METER                | 0 | 0        | 0 | 0 | 12       |
| STEERING SHAFT COVER             | 0 | 0        | 0 | 0 | 13       |
| ELECTRIC PARTS(G-TYPE)           | 0 | 0        |   |   | 14       |
| ELECTRIC PARTS(D-TYPE)           |   |          | 0 | 0 | 15       |
| LIGHT UNIT                       | 0 | 0        | 0 | 0 | 16       |
| BACK BUZZER                      | 0 | 0        | 0 | 0 | 17       |
| DRIVE UNIT MOUNT(C-TYPE)         | 0 |          | 0 |   | 18       |
| CLUTCH(C-TYPE)                   | 0 |          | 0 |   | 19 .     |
| MISSION CASE(C-TYPE)             | 0 |          | 0 |   | 20       |
| MISSION GEAR(C-TYPE)             | 0 |          | 0 |   | 21       |
| DRIVE UNIT MOUNT(T-TYPE)         |   | 0        |   | 0 | 22       |
| TORQUE CONVERTER CASE (T-TYPE)   |   | 0        |   | 0 | 23       |
| CHARGING PUMP (T-TYPE)           |   | 0        |   | 0 | 24       |
| MISSION CASE (T-TYPE)            |   | 0        |   | 0 | 25       |
| CLUTCH PACK (T-TYPE)             |   | 0        |   | 0 | 26       |
| CONTROL VALVE (T-TYPE)           |   | 0        |   | 0 | 27       |
| REDUCTION(C-TYPE)(T-TYPE)        | 0 | 0        | 0 | 0 | 28       |
| DIFFERENTIAL(C-TYPE)(T-TYPE)     | 0 | 0        | 0 | 0 | 29       |
| DRIVE AXLE                       | 0 | 0        | 0 | 0 | 30       |
| WHEEL BRAKE                      | 0 | 0        | 0 | 0 | 31       |
| STEERING WHEEL UNIT              | 0 | 0        | 0 | 0 | 32       |
| GEAR BOX                         | 0 | 0        | 0 | 0 | 33       |
| ORBITROL [OBT] <exc></exc>       | 0 | 0        | 0 | 0 | 34       |
| FITTING (GEAR BOX & ORBITROL)    | 0 | 0        | 0 | 0 | 35       |
| DRAG LINK                        | 0 | 0        | 0 | 0 | 36       |
| STEERING AXLE                    | 0 | 0        | 0 | 0 | 37       |
| STEERING AXLE [OBT], <exc></exc> | 0 | 0        | 0 | 0 | 38       |
| AXLE SUPPORT                     | 0 | 0        | 0 | 0 | 39       |
| HUB NUT                          | 0 | 0        | 0 | 0 | 40       |
| FRONT WHEEL                      | 0 | 0        | 0 | 0 | 41       |
| REAR WHEEL                       | 0 | 0        | 0 | 0 | 42       |
| POWER CYLINDER                   | 0 | 0        | 0 | 0 | 43       |