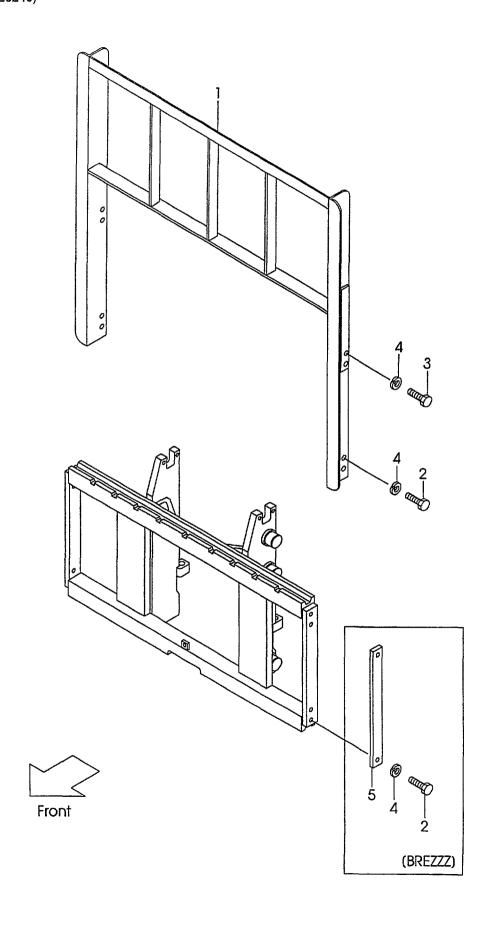

|
|                    |             |      |               |       |                                         |
|                    |             |      |               |       |                                         |
|                    |             |      |               |       |                                         |
|                    |             |      |               |       |                                         |
|                    |             |      |               |       |                                         |
|                    | 5           |      |               |       |                                         |
|                    |             |      |               |       |                                         |

Fig.92 BACKREST [VM39F]



(M5028240)

| 4:VM39F |             | N.4 1 | Događakio - | Daniel | Domosio - Octobbo    |
|---------|-------------|-------|-------------|--------|----------------------|
| Item No |             | Mark  |             | Req'd  | Remarks : Serial No. |
|         | 234F8-22201 | 1     | REST,BACK   | 1      |                      |
|         | 01100-14025 |       | BOLT        | 4      |                      |
|         | 01100-14025 |       | BOLT        |        | [BREZZZ]             |
|         | 01100-14030 | ı.    | BOLT        | 4      | (WITHOUT BREZZZ)     |
|         | 02010-00014 |       | WASHER      | 8      |                      |
|         | 02010-00014 |       | WASHER      | 4      | [BREZZZ]             |
|         | 24450-92021 |       | PLATE       | i      | [BREZZZ]