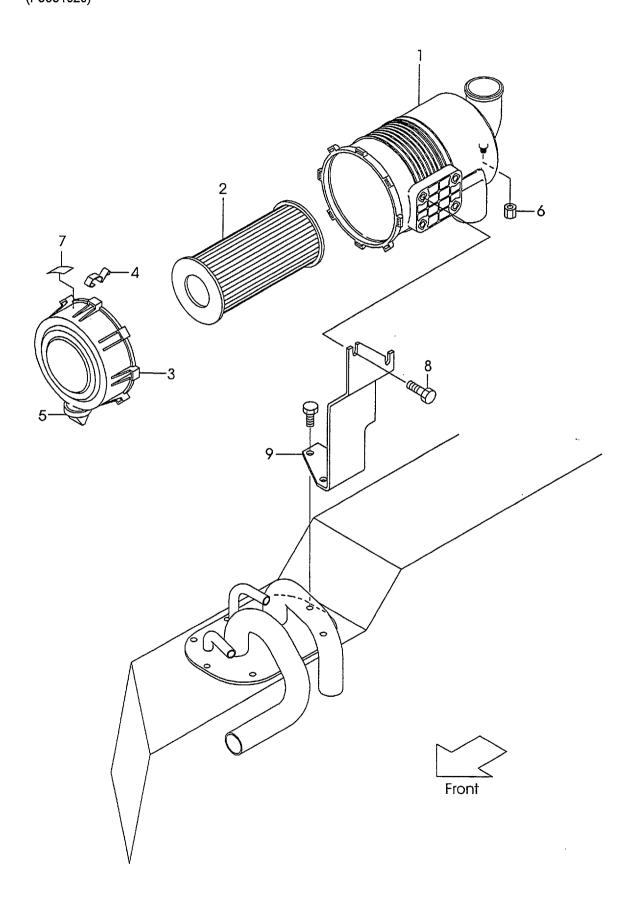

# · · · · Not sold separately.

Materals and specifications subject to change without notice.

CONTENTS CHASSIS

A FG30C6 C FD30C6
B FG30T6 D FD30T6

| CUA9919                          |   | B Fesule |   | U | LD3010   |
|----------------------------------|---|----------|---|---|----------|
| SECTION                          | A | В        | С | D | FIG. NO. |
| ENGINE MOUNT                     | 0 | 0        | 0 | 0 | 1        |
| AIR CLEANER(G-TYPE)              | 0 | 0        |   |   | 2        |
| AIR CLEANER(D-TYPE)              |   |          | 0 | 0 | 3        |
| AIR DUCT(G-TYPE)                 | 0 | 0        |   |   | 4        |
| AIR DUCT(D-TYPE)                 |   |          | 0 | 0 | 5        |
| COOLING UNIT(G-TYPE)             | 0 | 0        |   |   | 6        |
| COOLING UNIT(D-TYPE)             |   |          | 0 | 0 | 7        |
| FUEL SYSTEM(G-TYPE)              | 0 | 0        |   |   | 8        |
| FUEL SYSTEM(D-TYPE)              |   |          | 0 | 0 | 9        |
| EXHAUST SYSTEM(G-TYPE)           | 0 | 0        |   |   | 10       |
| EXHAUST SYSTEM(D-TYPE)           |   |          | 0 | 0 | 11       |
| COMBINATION METER                | 0 | 0        | 0 | 0 | 12       |
| STEERING SHAFT COVER             | 0 | 0        | 0 | 0 | 13       |
| ELECTRIC PARTS(G-TYPE)           | 0 | 0        |   |   | 14       |
| ELECTRIC PARTS(D-TYPE)           |   |          | 0 | 0 | 15       |
| LIGHT UNIT                       | 0 | 0        | 0 | 0 | 16       |
| BACK BUZZER                      | 0 | 0        | 0 | 0 | 17       |
| DRIVE UNIT MOUNT(C-TYPE)         | 0 |          | 0 |   | 18       |
| CLUTCH(C-TYPE)                   | 0 |          | 0 |   | 19 .     |
| MISSION CASE(C-TYPE)             | 0 |          | 0 |   | 20       |
| MISSION GEAR(C-TYPE)             | 0 |          | 0 |   | 21       |
| DRIVE UNIT MOUNT(T-TYPE)         |   | 0        |   | 0 | 22       |
| TORQUE CONVERTER CASE (T-TYPE)   |   | 0        |   | 0 | 23       |
| CHARGING PUMP (T-TYPE)           |   | 0        |   | 0 | 24       |
| MISSION CASE (T-TYPE)            |   | 0        |   | 0 | 25       |
| CLUTCH PACK (T-TYPE)             |   | 0        |   | 0 | 26       |
| CONTROL VALVE (T-TYPE)           |   | 0        |   | 0 | 27       |
| REDUCTION(C-TYPE)(T-TYPE)        | 0 | 0        | 0 | 0 | 28       |
| DIFFERENTIAL(C-TYPE)(T-TYPE)     | 0 | 0        | 0 | 0 | 29       |
| DRIVE AXLE                       | 0 | 0        | 0 | 0 | 30       |
| WHEEL BRAKE                      | 0 | 0        | 0 | 0 | 31       |
| STEERING WHEEL UNIT              | 0 | 0        | 0 | 0 | 32       |
| GEAR BOX                         | 0 | 0        | 0 | 0 | 33       |
| ORBITROL [OBT] <exc></exc>       | 0 | 0        | 0 | 0 | 34       |
| FITTING (GEAR BOX & ORBITROL)    | 0 | 0        | 0 | 0 | 35       |
| DRAG LINK                        | 0 | 0        | 0 | 0 | 36       |
| STEERING AXLE                    | 0 | 0        | 0 | 0 | 37       |
| STEERING AXLE [OBT], <exc></exc> | 0 | 0        | 0 | 0 | 38       |
| AXLE SUPPORT                     | 0 | 0        | 0 | 0 | 39       |
| HUB NUT                          | 0 | 0        | 0 | 0 | 40       |
| FRONT WHEEL                      | 0 | 0        | 0 | 0 | 41       |
| REAR WHEEL                       | 0 | 0        | 0 | 0 | 42       |
| POWER CYLINDER                   | 0 | 0        | 0 | 0 | 43       |