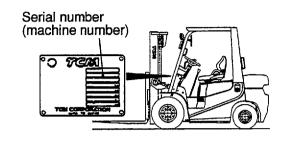

## INTRODUCTION

This Parts Manual contains the component parts of the TCM FORKLIFT TRUCK.

#### How to order parts

When ordering, be sure to specify the model name, specification and serial number (machine number) of your machine, as well as the part number and desired quantity for each part. The machine serial number (machine number) is indicated on the machine name plate.