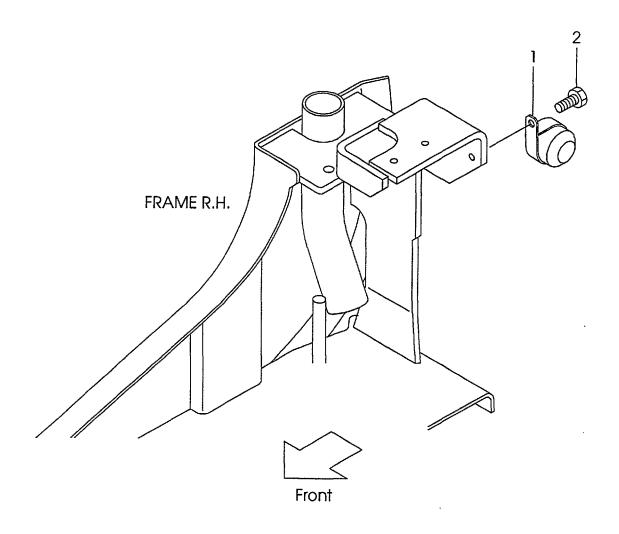

# · · · · Not sold separately.

Materals and specifications subject to change without notice.

CONTENTS CHASSIS

A FG30C6 C FD30C6
B FG30T6 D FD30T6

| CUA9919                          |   | B Fesule |   | U | LD3010   |
|----------------------------------|---|----------|---|---|----------|
| SECTION                          | A | В        | С | D | FIG. NO. |
| ENGINE MOUNT                     | 0 | 0        | 0 | 0 | 1        |
| AIR CLEANER(G-TYPE)              | 0 | 0        |   |   | 2        |
| AIR CLEANER(D-TYPE)              |   |          | 0 | 0 | 3        |
| AIR DUCT(G-TYPE)                 | 0 | 0        |   |   | 4        |
| AIR DUCT(D-TYPE)                 |   |          | 0 | 0 | 5        |
| COOLING UNIT(G-TYPE)             | 0 | 0        |   |   | 6        |
| COOLING UNIT(D-TYPE)             |   |          | 0 | 0 | 7        |
| FUEL SYSTEM(G-TYPE)              | 0 | 0        |   |   | 8        |
| FUEL SYSTEM(D-TYPE)              |   |          | 0 | 0 | 9        |
| EXHAUST SYSTEM(G-TYPE)           | 0 | 0        |   |   | 10       |
| EXHAUST SYSTEM(D-TYPE)           |   |          | 0 | 0 | 11       |
| COMBINATION METER                | 0 | 0        | 0 | 0 | 12       |
| STEERING SHAFT COVER             | 0 | 0        | 0 | 0 | 13       |
| ELECTRIC PARTS(G-TYPE)           | 0 | 0        |   |   | 14       |
| ELECTRIC PARTS(D-TYPE)           |   |          | 0 | 0 | 15       |
| LIGHT UNIT                       | 0 | 0        | 0 | 0 | 16       |
| BACK BUZZER                      | 0 | 0        | 0 | 0 | 17       |
| DRIVE UNIT MOUNT(C-TYPE)         | 0 |          | 0 |   | 18       |
| CLUTCH(C-TYPE)                   | 0 |          | 0 |   | 19 .     |
| MISSION CASE(C-TYPE)             | 0 |          | 0 |   | 20       |
| MISSION GEAR(C-TYPE)             | 0 |          | 0 |   | 21       |
| DRIVE UNIT MOUNT(T-TYPE)         |   | 0        |   | 0 | 22       |
| TORQUE CONVERTER CASE (T-TYPE)   |   | 0        |   | 0 | 23       |
| CHARGING PUMP (T-TYPE)           |   | 0        |   | 0 | 24       |
| MISSION CASE (T-TYPE)            |   | 0        |   | 0 | 25       |
| CLUTCH PACK (T-TYPE)             |   | 0        |   | 0 | 26       |
| CONTROL VALVE (T-TYPE)           |   | 0        |   | 0 | 27       |
| REDUCTION(C-TYPE)(T-TYPE)        | 0 | 0        | 0 | 0 | 28       |
| DIFFERENTIAL(C-TYPE)(T-TYPE)     | 0 | 0        | 0 | 0 | 29       |
| DRIVE AXLE                       | 0 | 0        | 0 | 0 | 30       |
| WHEEL BRAKE                      | 0 | 0        | 0 | 0 | 31       |
| STEERING WHEEL UNIT              | 0 | 0        | 0 | 0 | 32       |
| GEAR BOX                         | 0 | 0        | 0 | 0 | 33       |
| ORBITROL [OBT] <exc></exc>       | 0 | 0        | 0 | 0 | 34       |
| FITTING (GEAR BOX & ORBITROL)    | 0 | 0        | 0 | 0 | 35       |
| DRAG LINK                        | 0 | 0        | 0 | 0 | 36       |
| STEERING AXLE                    | 0 | 0        | 0 | 0 | 37       |
| STEERING AXLE [OBT], <exc></exc> | 0 | 0        | 0 | 0 | 38       |
| AXLE SUPPORT                     | 0 | 0        | 0 | 0 | 39       |
| HUB NUT                          | 0 | 0        | 0 | 0 | 40       |
| FRONT WHEEL                      | 0 | 0        | 0 | 0 | 41       |
| REAR WHEEL                       | 0 | 0        | 0 | 0 | 42       |
| POWER CYLINDER                   | 0 | 0        | 0 | 0 | 43       |