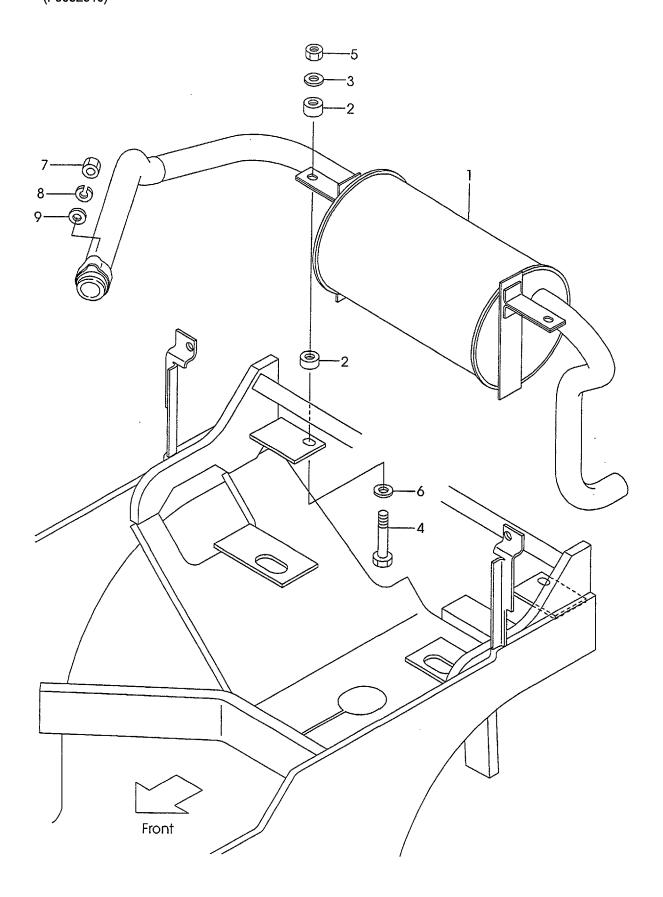

# · · · · Not sold separately.

Materals and specifications subject to change without notice.

CONTENTS CHASSIS

A FG30C6 C FD30C6
B FG30T6 D FD30T6

| CUA9919                          |   | B Fesule |   | U | LD3010   |
|----------------------------------|---|----------|---|---|----------|
| SECTION                          | A | В        | С | D | FIG. NO. |
| ENGINE MOUNT                     | 0 | 0        | 0 | 0 | 1        |
| AIR CLEANER(G-TYPE)              | 0 | 0        |   |   | 2        |
| AIR CLEANER(D-TYPE)              |   |          | 0 | 0 | 3        |
| AIR DUCT(G-TYPE)                 | 0 | 0        |   |   | 4        |
| AIR DUCT(D-TYPE)                 |   |          | 0 | 0 | 5        |
| COOLING UNIT(G-TYPE)             | 0 | 0        |   |   | 6        |
| COOLING UNIT(D-TYPE)             |   |          | 0 | 0 | 7        |
| FUEL SYSTEM(G-TYPE)              | 0 | 0        |   |   | 8        |
| FUEL SYSTEM(D-TYPE)              |   |          | 0 | 0 | 9        |
| EXHAUST SYSTEM(G-TYPE)           | 0 | 0        |   |   | 10       |
| EXHAUST SYSTEM(D-TYPE)           |   |          | 0 | 0 | 11       |
| COMBINATION METER                | 0 | 0        | 0 | 0 | 12       |
| STEERING SHAFT COVER             | 0 | 0        | 0 | 0 | 13       |
| ELECTRIC PARTS(G-TYPE)           | 0 | 0        |   |   | 14       |
| ELECTRIC PARTS(D-TYPE)           |   |          | 0 | 0 | 15       |
| LIGHT UNIT                       | 0 | 0        | 0 | 0 | 16       |
| BACK BUZZER                      | 0 | 0        | 0 | 0 | 17       |
| DRIVE UNIT MOUNT(C-TYPE)         | 0 |          | 0 |   | 18       |
| CLUTCH(C-TYPE)                   | 0 |          | 0 |   | 19 .     |
| MISSION CASE(C-TYPE)             | 0 |          | 0 |   | 20       |
| MISSION GEAR(C-TYPE)             | 0 |          | 0 |   | 21       |
| DRIVE UNIT MOUNT(T-TYPE)         |   | 0        |   | 0 | 22       |
| TORQUE CONVERTER CASE (T-TYPE)   |   | 0        |   | 0 | 23       |
| CHARGING PUMP (T-TYPE)           |   | 0        |   | 0 | 24       |
| MISSION CASE (T-TYPE)            |   | 0        |   | 0 | 25       |
| CLUTCH PACK (T-TYPE)             |   | 0        |   | 0 | 26       |
| CONTROL VALVE (T-TYPE)           |   | 0        |   | 0 | 27       |
| REDUCTION(C-TYPE)(T-TYPE)        | 0 | 0        | 0 | 0 | 28       |
| DIFFERENTIAL(C-TYPE)(T-TYPE)     | 0 | 0        | 0 | 0 | 29       |
| DRIVE AXLE                       | 0 | 0        | 0 | 0 | 30       |
| WHEEL BRAKE                      | 0 | 0        | 0 | 0 | 31       |
| STEERING WHEEL UNIT              | 0 | 0        | 0 | 0 | 32       |
| GEAR BOX                         | 0 | 0        | 0 | 0 | 33       |
| ORBITROL [OBT] <exc></exc>       | 0 | 0        | 0 | 0 | 34       |
| FITTING (GEAR BOX & ORBITROL)    | 0 | 0        | 0 | 0 | 35       |
| DRAG LINK                        | 0 | 0        | 0 | 0 | 36       |
| STEERING AXLE                    | 0 | 0        | 0 | 0 | 37       |
| STEERING AXLE [OBT], <exc></exc> | 0 | 0        | 0 | 0 | 38       |
| AXLE SUPPORT                     | 0 | 0        | 0 | 0 | 39       |
| HUB NUT                          | 0 | 0        | 0 | 0 | 40       |
| FRONT WHEEL                      | 0 | 0        | 0 | 0 | 41       |
| REAR WHEEL                       | 0 | 0        | 0 | 0 | 42       |
| POWER CYLINDER                   | 0 | 0        | 0 | 0 | 43       |