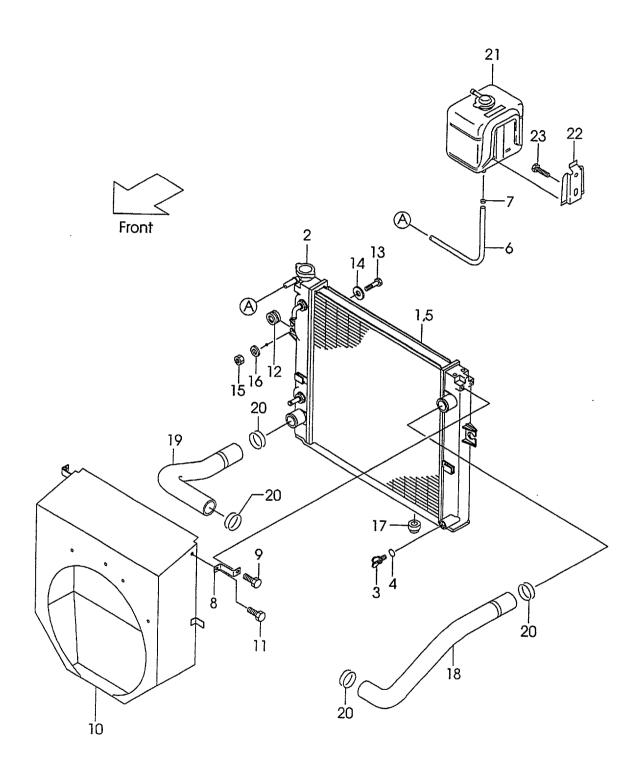

# · · · · Not sold separately.

Materals and specifications subject to change without notice.

CONTENTS CHASSIS

A FG30C6 C FD30C6
B FG30T6 D FD30T6

| CUA9919                          |   | B Fesule |   | U | LD3010   |
|----------------------------------|---|----------|---|---|----------|
| SECTION                          | A | В        | С | D | FIG. NO. |
| ENGINE MOUNT                     | 0 | 0        | 0 | 0 | 1        |
| AIR CLEANER(G-TYPE)              | 0 | 0        |   |   | 2        |
| AIR CLEANER(D-TYPE)              |   |          | 0 | 0 | 3        |
| AIR DUCT(G-TYPE)                 | 0 | 0        |   |   | 4        |
| AIR DUCT(D-TYPE)                 |   |          | 0 | 0 | 5        |
| COOLING UNIT(G-TYPE)             | 0 | 0        |   |   | 6        |
| COOLING UNIT(D-TYPE)             |   |          | 0 | 0 | 7        |
| FUEL SYSTEM(G-TYPE)              | 0 | 0        |   |   | 8        |
| FUEL SYSTEM(D-TYPE)              |   |          | 0 | 0 | 9        |
| EXHAUST SYSTEM(G-TYPE)           | 0 | 0        |   |   | 10       |
| EXHAUST SYSTEM(D-TYPE)           |   |          | 0 | 0 | 11       |
| COMBINATION METER                | 0 | 0        | 0 | 0 | 12       |
| STEERING SHAFT COVER             | 0 | 0        | 0 | 0 | 13       |
| ELECTRIC PARTS(G-TYPE)           | 0 | 0        |   |   | 14       |
| ELECTRIC PARTS(D-TYPE)           |   |          | 0 | 0 | 15       |
| LIGHT UNIT                       | 0 | 0        | 0 | 0 | 16       |
| BACK BUZZER                      | 0 | 0        | 0 | 0 | 17       |
| DRIVE UNIT MOUNT(C-TYPE)         | 0 |          | 0 |   | 18       |
| CLUTCH(C-TYPE)                   | 0 |          | 0 |   | 19 .     |
| MISSION CASE(C-TYPE)             | 0 |          | 0 |   | 20       |
| MISSION GEAR(C-TYPE)             | 0 |          | 0 |   | 21       |
| DRIVE UNIT MOUNT(T-TYPE)         |   | 0        |   | 0 | 22       |
| TORQUE CONVERTER CASE (T-TYPE)   |   | 0        |   | 0 | 23       |
| CHARGING PUMP (T-TYPE)           |   | 0        |   | 0 | 24       |
| MISSION CASE (T-TYPE)            |   | 0        |   | 0 | 25       |
| CLUTCH PACK (T-TYPE)             |   | 0        |   | 0 | 26       |
| CONTROL VALVE (T-TYPE)           |   | 0        |   | 0 | 27       |
| REDUCTION(C-TYPE)(T-TYPE)        | 0 | 0        | 0 | 0 | 28       |
| DIFFERENTIAL(C-TYPE)(T-TYPE)     | 0 | 0        | 0 | 0 | 29       |
| DRIVE AXLE                       | 0 | 0        | 0 | 0 | 30       |
| WHEEL BRAKE                      | 0 | 0        | 0 | 0 | 31       |
| STEERING WHEEL UNIT              | 0 | 0        | 0 | 0 | 32       |
| GEAR BOX                         | 0 | 0        | 0 | 0 | 33       |
| ORBITROL [OBT] <exc></exc>       | 0 | 0        | 0 | 0 | 34       |
| FITTING (GEAR BOX & ORBITROL)    | 0 | 0        | 0 | 0 | 35       |
| DRAG LINK                        | 0 | 0        | 0 | 0 | 36       |
| STEERING AXLE                    | 0 | 0        | 0 | 0 | 37       |
| STEERING AXLE [OBT], <exc></exc> | 0 | 0        | 0 | 0 | 38       |
| AXLE SUPPORT                     | 0 | 0        | 0 | 0 | 39       |
| HUB NUT                          | 0 | 0        | 0 | 0 | 40       |
| FRONT WHEEL                      | 0 | 0        | 0 | 0 | 41       |
| REAR WHEEL                       | 0 | 0        | 0 | 0 | 42       |
| POWER CYLINDER                   | 0 | 0        | 0 | 0 | 43       |