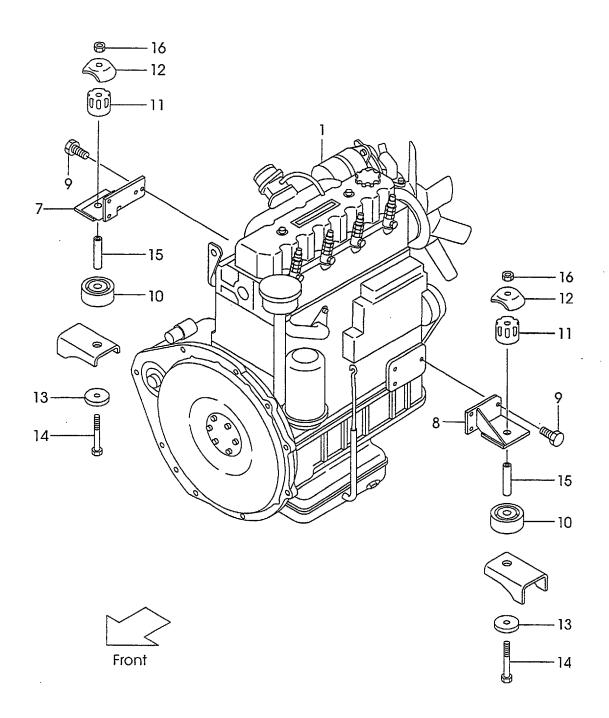

# · · · · Not sold separately.

Materals and specifications subject to change without notice.

CONTENTS CHASSIS

A FG30C6 C FD30C6
B FG30T6 D FD30T6

| CUA9919                          |   | B Fesule |   | U | LD3010   |
|----------------------------------|---|----------|---|---|----------|
| SECTION                          | A | В        | С | D | FIG. NO. |
| ENGINE MOUNT                     | 0 | 0        | 0 | 0 | 1        |
| AIR CLEANER(G-TYPE)              | 0 | 0        |   |   | 2        |
| AIR CLEANER(D-TYPE)              |   |          | 0 | 0 | 3        |
| AIR DUCT(G-TYPE)                 | 0 | 0        |   |   | 4        |
| AIR DUCT(D-TYPE)                 |   |          | 0 | 0 | 5        |
| COOLING UNIT(G-TYPE)             | 0 | 0        |   |   | 6        |
| COOLING UNIT(D-TYPE)             |   |          | 0 | 0 | 7        |
| FUEL SYSTEM(G-TYPE)              | 0 | 0        |   |   | 8        |
| FUEL SYSTEM(D-TYPE)              |   |          | 0 | 0 | 9        |
| EXHAUST SYSTEM(G-TYPE)           | 0 | 0        |   |   | 10       |
| EXHAUST SYSTEM(D-TYPE)           |   |          | 0 | 0 | 11       |
| COMBINATION METER                | 0 | 0        | 0 | 0 | 12       |
| STEERING SHAFT COVER             | 0 | 0        | 0 | 0 | 13       |
| ELECTRIC PARTS(G-TYPE)           | 0 | 0        |   |   | 14       |
| ELECTRIC PARTS(D-TYPE)           |   |          | 0 | 0 | 15       |
| LIGHT UNIT                       | 0 | 0        | 0 | 0 | 16       |
| BACK BUZZER                      | 0 | 0        | 0 | 0 | 17       |
| DRIVE UNIT MOUNT(C-TYPE)         | 0 |          | 0 |   | 18       |
| CLUTCH(C-TYPE)                   | 0 |          | 0 |   | 19 .     |
| MISSION CASE(C-TYPE)             | 0 |          | 0 |   | 20       |
| MISSION GEAR(C-TYPE)             | 0 |          | 0 |   | 21       |
| DRIVE UNIT MOUNT(T-TYPE)         |   | 0        |   | 0 | 22       |
| TORQUE CONVERTER CASE (T-TYPE)   |   | 0        |   | 0 | 23       |
| CHARGING PUMP (T-TYPE)           |   | 0        |   | 0 | 24       |
| MISSION CASE (T-TYPE)            |   | 0        |   | 0 | 25       |
| CLUTCH PACK (T-TYPE)             |   | 0        |   | 0 | 26       |
| CONTROL VALVE (T-TYPE)           |   | 0        |   | 0 | 27       |
| REDUCTION(C-TYPE)(T-TYPE)        | 0 | 0        | 0 | 0 | 28       |
| DIFFERENTIAL(C-TYPE)(T-TYPE)     | 0 | 0        | 0 | 0 | 29       |
| DRIVE AXLE                       | 0 | 0        | 0 | 0 | 30       |
| WHEEL BRAKE                      | 0 | 0        | 0 | 0 | 31       |
| STEERING WHEEL UNIT              | 0 | 0        | 0 | 0 | 32       |
| GEAR BOX                         | 0 | 0        | 0 | 0 | 33       |
| ORBITROL [OBT] <exc></exc>       | 0 | 0        | 0 | 0 | 34       |
| FITTING (GEAR BOX & ORBITROL)    | 0 | 0        | 0 | 0 | 35       |
| DRAG LINK                        | 0 | 0        | 0 | 0 | 36       |
| STEERING AXLE                    | 0 | 0        | 0 | 0 | 37       |
| STEERING AXLE [OBT], <exc></exc> | 0 | 0        | 0 | 0 | 38       |
| AXLE SUPPORT                     | 0 | 0        | 0 | 0 | 39       |
| HUB NUT                          | 0 | 0        | 0 | 0 | 40       |
| FRONT WHEEL                      | 0 | 0        | 0 | 0 | 41       |
| REAR WHEEL                       | 0 | 0        | 0 | 0 | 42       |
| POWER CYLINDER                   | 0 | 0        | 0 | 0 | 43       |