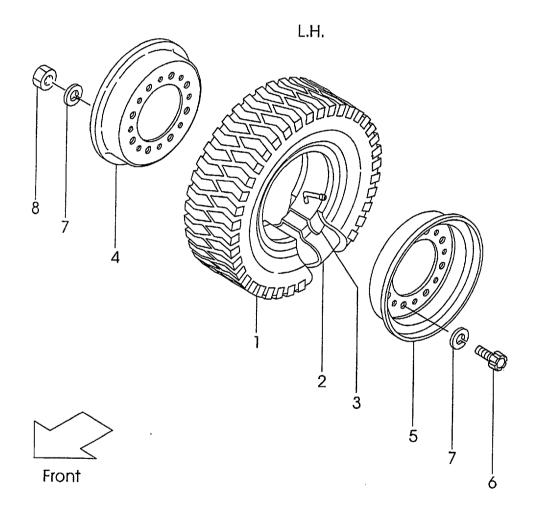

# · · · · Not sold separately.

Materals and specifications subject to change without notice.

CONTENTS CHASSIS

A FG30C6 C FD30C6
B FG30T6 D FD30T6

| CUA9919                          |   | B Fesule |   | U | LD3010   |
|----------------------------------|---|----------|---|---|----------|
| SECTION                          | A | В        | С | D | FIG. NO. |
| ENGINE MOUNT                     | 0 | 0        | 0 | 0 | 1        |
| AIR CLEANER(G-TYPE)              | 0 | 0        |   |   | 2        |
| AIR CLEANER(D-TYPE)              |   |          | 0 | 0 | 3        |
| AIR DUCT(G-TYPE)                 | 0 | 0        |   |   | 4        |
| AIR DUCT(D-TYPE)                 |   |          | 0 | 0 | 5        |
| COOLING UNIT(G-TYPE)             | 0 | 0        |   |   | 6        |
| COOLING UNIT(D-TYPE)             |   |          | 0 | 0 | 7        |
| FUEL SYSTEM(G-TYPE)              | 0 | 0        |   |   | 8        |
| FUEL SYSTEM(D-TYPE)              |   |          | 0 | 0 | 9        |
| EXHAUST SYSTEM(G-TYPE)           | 0 | 0        |   |   | 10       |
| EXHAUST SYSTEM(D-TYPE)           |   |          | 0 | 0 | 11       |
| COMBINATION METER                | 0 | 0        | 0 | 0 | 12       |
| STEERING SHAFT COVER             | 0 | 0        | 0 | 0 | 13       |
| ELECTRIC PARTS(G-TYPE)           | 0 | 0        |   |   | 14       |
| ELECTRIC PARTS(D-TYPE)           |   |          | 0 | 0 | 15       |
| LIGHT UNIT                       | 0 | 0        | 0 | 0 | 16       |
| BACK BUZZER                      | 0 | 0        | 0 | 0 | 17       |
| DRIVE UNIT MOUNT(C-TYPE)         | 0 |          | 0 |   | 18       |
| CLUTCH(C-TYPE)                   | 0 |          | 0 |   | 19 .     |
| MISSION CASE(C-TYPE)             | 0 |          | 0 |   | 20       |
| MISSION GEAR(C-TYPE)             | 0 |          | 0 |   | 21       |
| DRIVE UNIT MOUNT(T-TYPE)         |   | 0        |   | 0 | 22       |
| TORQUE CONVERTER CASE (T-TYPE)   |   | 0        |   | 0 | 23       |
| CHARGING PUMP (T-TYPE)           |   | 0        |   | 0 | 24       |
| MISSION CASE (T-TYPE)            |   | 0        |   | 0 | 25       |
| CLUTCH PACK (T-TYPE)             |   | 0        |   | 0 | 26       |
| CONTROL VALVE (T-TYPE)           |   | 0        |   | 0 | 27       |
| REDUCTION(C-TYPE)(T-TYPE)        | 0 | 0        | 0 | 0 | 28       |
| DIFFERENTIAL(C-TYPE)(T-TYPE)     | 0 | 0        | 0 | 0 | 29       |
| DRIVE AXLE                       | 0 | 0        | 0 | 0 | 30       |
| WHEEL BRAKE                      | 0 | 0        | 0 | 0 | 31       |
| STEERING WHEEL UNIT              | 0 | 0        | 0 | 0 | 32       |
| GEAR BOX                         | 0 | 0        | 0 | 0 | 33       |
| ORBITROL [OBT] <exc></exc>       | 0 | 0        | 0 | 0 | 34       |
| FITTING (GEAR BOX & ORBITROL)    | 0 | 0        | 0 | 0 | 35       |
| DRAG LINK                        | 0 | 0        | 0 | 0 | 36       |
| STEERING AXLE                    | 0 | 0        | 0 | 0 | 37       |
| STEERING AXLE [OBT], <exc></exc> | 0 | 0        | 0 | 0 | 38       |
| AXLE SUPPORT                     | 0 | 0        | 0 | 0 | 39       |
| HUB NUT                          | 0 | 0        | 0 | 0 | 40       |
| FRONT WHEEL                      | 0 | 0        | 0 | 0 | 41       |
| REAR WHEEL                       | 0 | 0        | 0 | 0 | 42       |
| POWER CYLINDER                   | 0 | 0        | 0 | 0 | 43       |