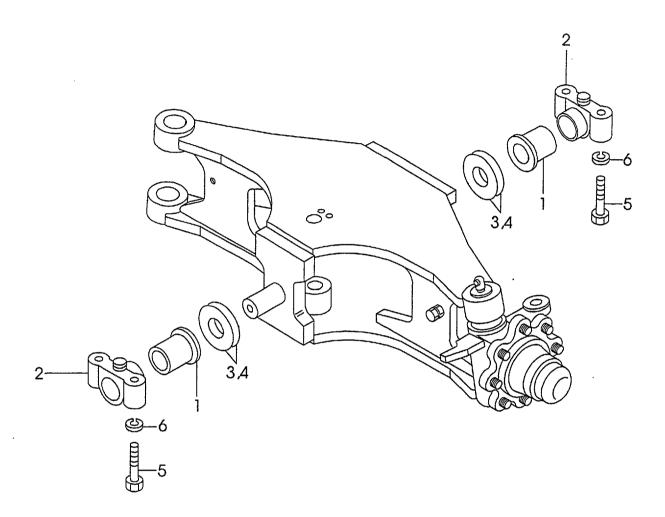

# · · · · Not sold separately.

Materals and specifications subject to change without notice.

CONTENTS CHASSIS

A FG30C6 C FD30C6
B FG30T6 D FD30T6

| CUA9919                          |   | B Fesule |   | U | LD3010   |
|----------------------------------|---|----------|---|---|----------|
| SECTION                          | A | В        | С | D | FIG. NO. |
| ENGINE MOUNT                     | 0 | 0        | 0 | 0 | 1        |
| AIR CLEANER(G-TYPE)              | 0 | 0        |   |   | 2        |
| AIR CLEANER(D-TYPE)              |   |          | 0 | 0 | 3        |
| AIR DUCT(G-TYPE)                 | 0 | 0        |   |   | 4        |
| AIR DUCT(D-TYPE)                 |   |          | 0 | 0 | 5        |
| COOLING UNIT(G-TYPE)             | 0 | 0        |   |   | 6        |
| COOLING UNIT(D-TYPE)             |   |          | 0 | 0 | 7        |
| FUEL SYSTEM(G-TYPE)              | 0 | 0        |   |   | 8        |
| FUEL SYSTEM(D-TYPE)              |   |          | 0 | 0 | 9        |
| EXHAUST SYSTEM(G-TYPE)           | 0 | 0        |   |   | 10       |
| EXHAUST SYSTEM(D-TYPE)           |   |          | 0 | 0 | 11       |
| COMBINATION METER                | 0 | 0        | 0 | 0 | 12       |
| STEERING SHAFT COVER             | 0 | 0        | 0 | 0 | 13       |
| ELECTRIC PARTS(G-TYPE)           | 0 | 0        |   |   | 14       |
| ELECTRIC PARTS(D-TYPE)           |   |          | 0 | 0 | 15       |
| LIGHT UNIT                       | 0 | 0        | 0 | 0 | 16       |
| BACK BUZZER                      | 0 | 0        | 0 | 0 | 17       |
| DRIVE UNIT MOUNT(C-TYPE)         | 0 |          | 0 |   | 18       |
| CLUTCH(C-TYPE)                   | 0 |          | 0 |   | 19 .     |
| MISSION CASE(C-TYPE)             | 0 |          | 0 |   | 20       |
| MISSION GEAR(C-TYPE)             | 0 |          | 0 |   | 21       |
| DRIVE UNIT MOUNT(T-TYPE)         |   | 0        |   | 0 | 22       |
| TORQUE CONVERTER CASE (T-TYPE)   |   | 0        |   | 0 | 23       |
| CHARGING PUMP (T-TYPE)           |   | 0        |   | 0 | 24       |
| MISSION CASE (T-TYPE)            |   | 0        |   | 0 | 25       |
| CLUTCH PACK (T-TYPE)             |   | 0        |   | 0 | 26       |
| CONTROL VALVE (T-TYPE)           |   | 0        |   | 0 | 27       |
| REDUCTION(C-TYPE)(T-TYPE)        | 0 | 0        | 0 | 0 | 28       |
| DIFFERENTIAL(C-TYPE)(T-TYPE)     | 0 | 0        | 0 | 0 | 29       |
| DRIVE AXLE                       | 0 | 0        | 0 | 0 | 30       |
| WHEEL BRAKE                      | 0 | 0        | 0 | 0 | 31       |
| STEERING WHEEL UNIT              | 0 | 0        | 0 | 0 | 32       |
| GEAR BOX                         | 0 | 0        | 0 | 0 | 33       |
| ORBITROL [OBT] <exc></exc>       | 0 | 0        | 0 | 0 | 34       |
| FITTING (GEAR BOX & ORBITROL)    | 0 | 0        | 0 | 0 | 35       |
| DRAG LINK                        | 0 | 0        | 0 | 0 | 36       |
| STEERING AXLE                    | 0 | 0        | 0 | 0 | 37       |
| STEERING AXLE [OBT], <exc></exc> | 0 | 0        | 0 | 0 | 38       |
| AXLE SUPPORT                     | 0 | 0        | 0 | 0 | 39       |
| HUB NUT                          | 0 | 0        | 0 | 0 | 40       |
| FRONT WHEEL                      | 0 | 0        | 0 | 0 | 41       |
| REAR WHEEL                       | 0 | 0        | 0 | 0 | 42       |
| POWER CYLINDER                   | 0 | 0        | 0 | 0 | 43       |