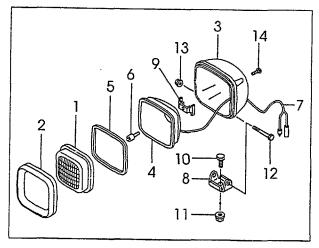

# · · · · Not sold separately.

Materals and specifications subject to change without notice.

CONTENTS CHASSIS

A FG30C6 C FD30C6
B FG30T6 D FD30T6

| CUA9919                          |   | B Fesule |   | U | LD3010   |
|----------------------------------|---|----------|---|---|----------|
| SECTION                          | A | В        | С | D | FIG. NO. |
| ENGINE MOUNT                     | 0 | 0        | 0 | 0 | 1        |
| AIR CLEANER(G-TYPE)              | 0 | 0        |   |   | 2        |
| AIR CLEANER(D-TYPE)              |   |          | 0 | 0 | 3        |
| AIR DUCT(G-TYPE)                 | 0 | 0        |   |   | 4        |
| AIR DUCT(D-TYPE)                 |   |          | 0 | 0 | 5        |
| COOLING UNIT(G-TYPE)             | 0 | 0        |   |   | 6        |
| COOLING UNIT(D-TYPE)             |   |          | 0 | 0 | 7        |
| FUEL SYSTEM(G-TYPE)              | 0 | 0        |   |   | 8        |
| FUEL SYSTEM(D-TYPE)              |   |          | 0 | 0 | 9        |
| EXHAUST SYSTEM(G-TYPE)           | 0 | 0        |   |   | 10       |
| EXHAUST SYSTEM(D-TYPE)           |   |          | 0 | 0 | 11       |
| COMBINATION METER                | 0 | 0        | 0 | 0 | 12       |
| STEERING SHAFT COVER             | 0 | 0        | 0 | 0 | 13       |
| ELECTRIC PARTS(G-TYPE)           | 0 | 0        |   |   | 14       |
| ELECTRIC PARTS(D-TYPE)           |   |          | 0 | 0 | 15       |
| LIGHT UNIT                       | 0 | 0        | 0 | 0 | 16       |
| BACK BUZZER                      | 0 | 0        | 0 | 0 | 17       |
| DRIVE UNIT MOUNT(C-TYPE)         | 0 |          | 0 |   | 18       |
| CLUTCH(C-TYPE)                   | 0 |          | 0 |   | 19 .     |
| MISSION CASE(C-TYPE)             | 0 |          | 0 |   | 20       |
| MISSION GEAR(C-TYPE)             | 0 |          | 0 |   | 21       |
| DRIVE UNIT MOUNT(T-TYPE)         |   | 0        |   | 0 | 22       |
| TORQUE CONVERTER CASE (T-TYPE)   |   | 0        |   | 0 | 23       |
| CHARGING PUMP (T-TYPE)           |   | 0        |   | 0 | 24       |
| MISSION CASE (T-TYPE)            |   | 0        |   | 0 | 25       |
| CLUTCH PACK (T-TYPE)             |   | 0        |   | 0 | 26       |
| CONTROL VALVE (T-TYPE)           |   | 0        |   | 0 | 27       |
| REDUCTION(C-TYPE)(T-TYPE)        | 0 | 0        | 0 | 0 | 28       |
| DIFFERENTIAL(C-TYPE)(T-TYPE)     | 0 | 0        | 0 | 0 | 29       |
| DRIVE AXLE                       | 0 | 0        | 0 | 0 | 30       |
| WHEEL BRAKE                      | 0 | 0        | 0 | 0 | 31       |
| STEERING WHEEL UNIT              | 0 | 0        | 0 | 0 | 32       |
| GEAR BOX                         | 0 | 0        | 0 | 0 | 33       |
| ORBITROL [OBT] <exc></exc>       | 0 | 0        | 0 | 0 | 34       |
| FITTING (GEAR BOX & ORBITROL)    | 0 | 0        | 0 | 0 | 35       |
| DRAG LINK                        | 0 | 0        | 0 | 0 | 36       |
| STEERING AXLE                    | 0 | 0        | 0 | 0 | 37       |
| STEERING AXLE [OBT], <exc></exc> | 0 | 0        | 0 | 0 | 38       |
| AXLE SUPPORT                     | 0 | 0        | 0 | 0 | 39       |
| HUB NUT                          | 0 | 0        | 0 | 0 | 40       |
| FRONT WHEEL                      | 0 | 0        | 0 | 0 | 41       |
| REAR WHEEL                       | 0 | 0        | 0 | 0 | 42       |
| POWER CYLINDER                   | 0 | 0        | 0 | 0 | 43       |