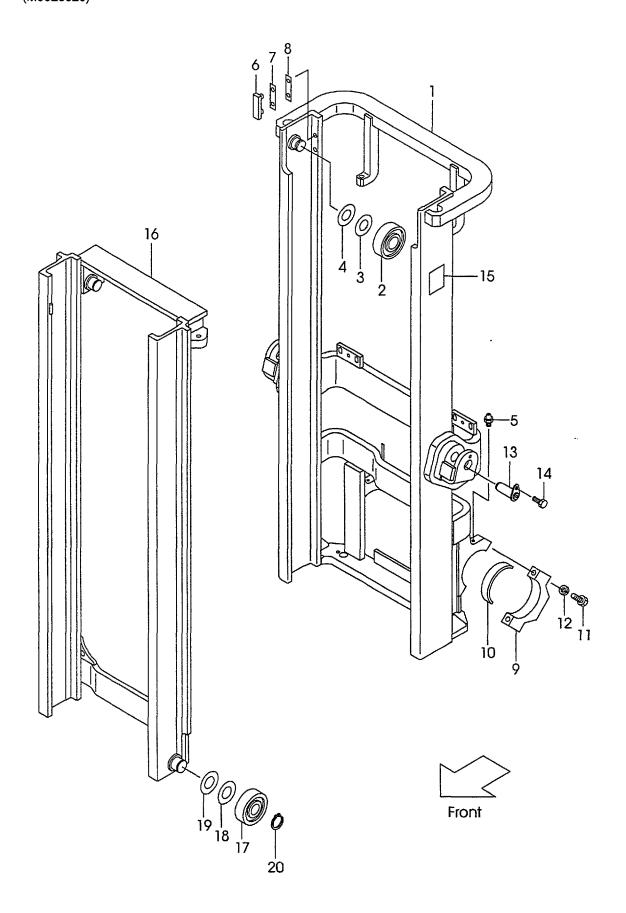

5 |       | BOLT        | 4      |                      |
|         | 01100-14025 |       | BOLT        |        | [BREZZZ]             |
|         | 01100-14030 | ı.    | BOLT        | 4      | (WITHOUT BREZZZ)     |
|         | 02010-00014 |       | WASHER      | 8      |                      |
|         | 02010-00014 |       | WASHER      | 4      | [BREZZZ]             |
|         | 24450-92021 |       | PLATE       | i      | [BREZZZ]             |
|         | ·           |       |             |        |                      |
|         |             |       |             |        |                      |
|         |             |       |             |        |                      |
|         |             |       |             |        |                      |

Fig.93 MAST [VM39F]



| A:VM39F<br>Item No | ,            | Mark | Description      | Req'd    | Remarks : Serial No.          |
|--------------------|--------------|------|------------------|----------|-------------------------------|
| 1                  | 239F8-30012  |      | MAST,OUTER VM200 | 1        |                               |
|                    | 239F8-30022  |      | MAST,OUTER VM225 | 1        |                               |
| _                  | 239F8-30032  |      | MAST,OUTER VM250 | 1        |                               |
| _                  | 239F8-30042  |      | MAST,OUTER VM270 | 1        |                               |
|                    | 239F8-30052  |      | MAST,OUTER VM275 | 1        |                               |
|                    | 239F8-30002  |      | MAST