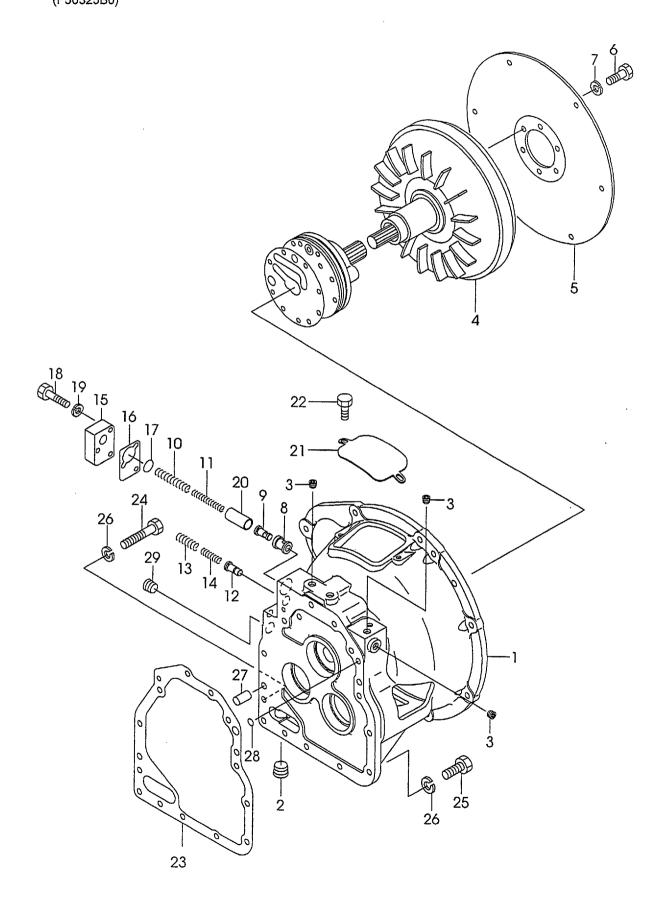

# · · · · Not sold separately.

Materals and specifications subject to change without notice.

CONTENTS CHASSIS

A FG30C6 C FD30C6
B FG30T6 D FD30T6

| CUA9919                          |   | B Fesule |   | U | LD3010   |
|----------------------------------|---|----------|---|---|----------|
| SECTION                          | A | В        | С | D | FIG. NO. |
| ENGINE MOUNT                     | 0 | 0        | 0 | 0 | 1        |
| AIR CLEANER(G-TYPE)              | 0 | 0        |   |   | 2        |
| AIR CLEANER(D-TYPE)              |   |          | 0 | 0 | 3        |
| AIR DUCT(G-TYPE)                 | 0 | 0        |   |   | 4        |
| AIR DUCT(D-TYPE)                 |   |          | 0 | 0 | 5        |
| COOLING UNIT(G-TYPE)             | 0 | 0        |   |   | 6        |
| COOLING UNIT(D-TYPE)             |   |          | 0 | 0 | 7        |
| FUEL SYSTEM(G-TYPE)              | 0 | 0        |   |   | 8        |
| FUEL SYSTEM(D-TYPE)              |   |          | 0 | 0 | 9        |
| EXHAUST SYSTEM(G-TYPE)           | 0 | 0        |   |   | 10       |
| EXHAUST SYSTEM(D-TYPE)           |   |          | 0 | 0 | 11       |
| COMBINATION METER                | 0 | 0        | 0 | 0 | 12       |
| STEERING SHAFT COVER             | 0 | 0        | 0 | 0 | 13       |
| ELECTRIC PARTS(G-TYPE)           | 0 | 0        |   |   | 14       |
| ELECTRIC PARTS(D-TYPE)           |   |          | 0 | 0 | 15       |
| LIGHT UNIT                       | 0 | 0        | 0 | 0 | 16       |
| BACK BUZZER                      | 0 | 0        | 0 | 0 | 17       |
| DRIVE UNIT MOUNT(C-TYPE)         | 0 |          | 0 |   | 18       |
| CLUTCH(C-TYPE)                   | 0 |          | 0 |   | 19 .     |
| MISSION CASE(C-TYPE)             | 0 |          | 0 |   | 20       |
| MISSION GEAR(C-TYPE)             | 0 |          | 0 |   | 21       |
| DRIVE UNIT MOUNT(T-TYPE)         |   | 0        |   | 0 | 22       |
| TORQUE CONVERTER CASE (T-TYPE)   |   | 0        |   | 0 | 23       |
| CHARGING PUMP (T-TYPE)           |   | 0        |   | 0 | 24       |
| MISSION CASE (T-TYPE)            |   | 0        |   | 0 | 25       |
| CLUTCH PACK (T-TYPE)             |   | 0        |   | 0 | 26       |
| CONTROL VALVE (T-TYPE)           |   | 0        |   | 0 | 27       |
| REDUCTION(C-TYPE)(T-TYPE)        | 0 | 0        | 0 | 0 | 28       |
| DIFFERENTIAL(C-TYPE)(T-TYPE)     | 0 | 0        | 0 | 0 | 29       |
| DRIVE AXLE                       | 0 | 0        | 0 | 0 | 30       |
| WHEEL BRAKE                      | 0 | 0        | 0 | 0 | 31       |
| STEERING WHEEL UNIT              | 0 | 0        | 0 | 0 | 32       |
| GEAR BOX                         | 0 | 0        | 0 | 0 | 33       |
| ORBITROL [OBT] <exc></exc>       | 0 | 0        | 0 | 0 | 34       |
| FITTING (GEAR BOX & ORBITROL)    | 0 | 0        | 0 | 0 | 35       |
| DRAG LINK                        | 0 | 0        | 0 | 0 | 36       |
| STEERING AXLE                    | 0 | 0        | 0 | 0 | 37       |
| STEERING AXLE [OBT], <exc></exc> | 0 | 0        | 0 | 0 | 38       |
| AXLE SUPPORT                     | 0 | 0        | 0 | 0 | 39       |
| HUB NUT                          | 0 | 0        | 0 | 0 | 40       |
| FRONT WHEEL                      | 0 | 0        | 0 | 0 | 41       |
| REAR WHEEL                       | 0 | 0        | 0 | 0 | 42       |
| POWER CYLINDER                   | 0 | 0        | 0 | 0 | 43       |