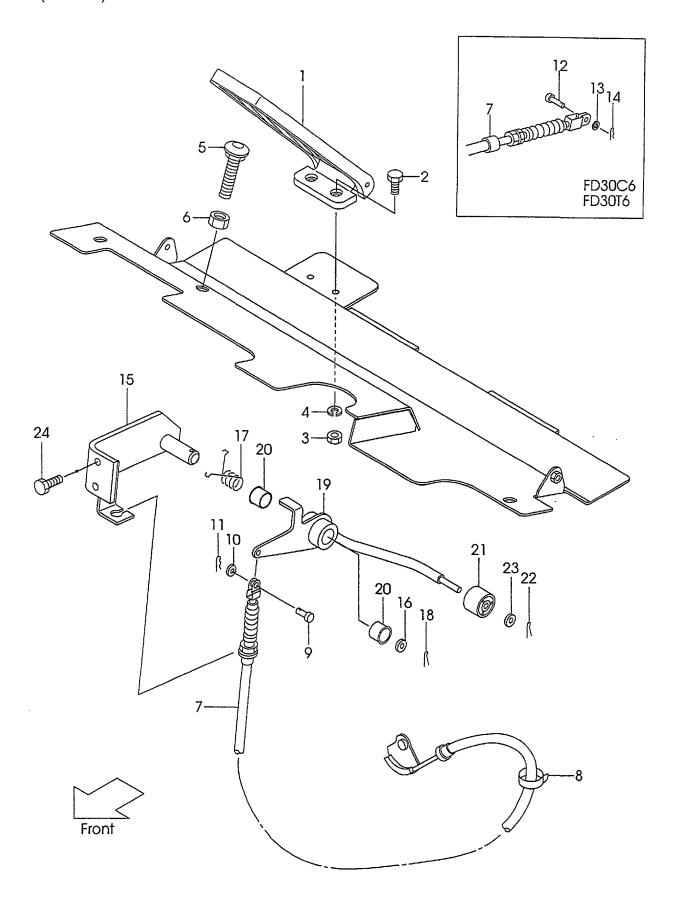

| CONTENTS |  |
|----------|--|
| CHASSIS  |  |

| A | FG30C6 | C | FD30C6 |
|---|--------|---|--------|
| В | FG30T6 | D | FD30T6 |

| UNASSIS                                     | <u> </u> |   |   |   |          |
|---------------------------------------------|----------|---|---|---|----------|
| SECTION                                     | A        | В | C | D | FIG. NO. |
| POWER CYLINDER [OBT], <exc></exc>           | 0        | 0 | 0 | 0 | 44       |
| POWER CYLINDER FITTING [OBT], <exc></exc>   | 0        | 0 | 0 | 0 | 45       |
| OVER HEAD GUARD                             | 0        | 0 | 0 | 0 | 46       |
| FRONT PIPE                                  | 0        | 0 | 0 | 0 | 47       |
| REAR PIPE                                   | 0        | 0 | 0 | 0 | 48       |
| HEAD GUARD PARTS                            | 0        | 0 | 0 | 0 | 49       |
| ACCEL PEDAL                                 | 0        | 0 | 0 | 0 | 50       |
| FOOT PEDAL(C-TYPE)                          | 0        |   | 0 |   | 51       |
| FOOT PEDAL CYLINDER(C-TYPE)                 | 0        |   | 0 |   | 52       |
| BRAKE PIPE(C-TYPE)                          | 0        |   | 0 | · | 53       |
| FOOT PEDAL COVER                            | 0        | 0 | 0 | 0 | 54       |
| FOOT PEDAL(T-TYPE)                          |          | 0 |   | 0 | 55       |
| FOOT PEDAL CYLINDER(T-TYPE)                 |          | 0 |   | 0 | 56       |
| FOOT PEDAL LINK(T-TYPE)                     |          | 0 |   | 0 | 57       |
| BRAKE PIPE(T-TYPE)                          |          | 0 |   | 0 | 58       |
| BRAKE LEVER                                 | 0        | 0 | 0 | 0 | 59       |
| FRAME                                       | 0        | 0 | 0 | 0 | 60       |
| OIL TANK                                    | 0        | 0 | 0 | 0 | 61       |
| FUEL TANK                                   | 0        | 0 | 0 | 0 | 62       |
| BALANCE WEIGHT                              | 0        | 0 | 0 | 0 | 63       |
| FRONT GUARD                                 | 0        | 0 | 0 | 0 | 64       |
| BONNET                                      | 0        | 0 | 0 | 0 | 65       |
| RADIATOR COVER                              | 0        | 0 | 0 | 0 | 66       |
| FLOOR BOARD                                 | 0        | 0 | 0 | 0 | 67       |
| SEAT                                        | 0        | 0 | 0 | 0 | 68       |
| MAIN PUMP (G-TYPE)                          | 0        | 0 |   |   | 69       |
| MAIN PUMP (D-TYPE)                          |          |   | 0 | 0 | 70       |
| CONTROL VALVE[2SV]                          | 0        | 0 | 0 | 0 | 71       |
| INLET SECTION                               | 0        | 0 | 0 | 0 | 72       |
| SPOOL SECTION(A)                            | 0        | 0 | 0 | 0 | 73       |
| SPOOL SECTION(B)                            | 0        | 0 | 0 | 0 | 74       |
| CONTROL VALVE FITTING                       | 0        | 0 | 0 | 0 | 75       |
| VALVE CONTROL[2SV]                          | 0        | 0 | 0 | 0 | 76       |
| VALVE CONTROL KNOB                          | 0        | 0 | 0 | 0 | 77       |
| HYDRAULIC LINE(MAIN)(1/3)(G-TYPE)           | 0        | 0 |   |   | 78       |
| HYDRAULIC LINE(MAIN)(1/3)(D-TYPE)           |          |   | 0 | 0 | 79       |
| HYDRAULIC LINE(MAIN)(2/3)                   | 0        | 0 | 0 | 0 | 80       |
| HYDRAULIC LINE(MAIN)(2/3) [OBT] <exc></exc> | 0        | 0 | 0 | 0 | 81       |
| HYDRAULIC LINE(MAIN)(3/3)                   | 0        | 0 | 0 | 0 | 82       |
| HYDRAULIC LINE(MAIN)(TOR-CON)(G-TYPE)       |          | 0 |   |   | 83       |
| HYDRAULIC LINE(MAIN)(TOR-CON)(D-TYPE)       |          |   |   | 0 | 84       |
| TILT CYLINDER                               | 0        | 0 | 0 | 0 | 85       |
| DECAL                                       | 0        | 0 | 0 | 0 | 86       |