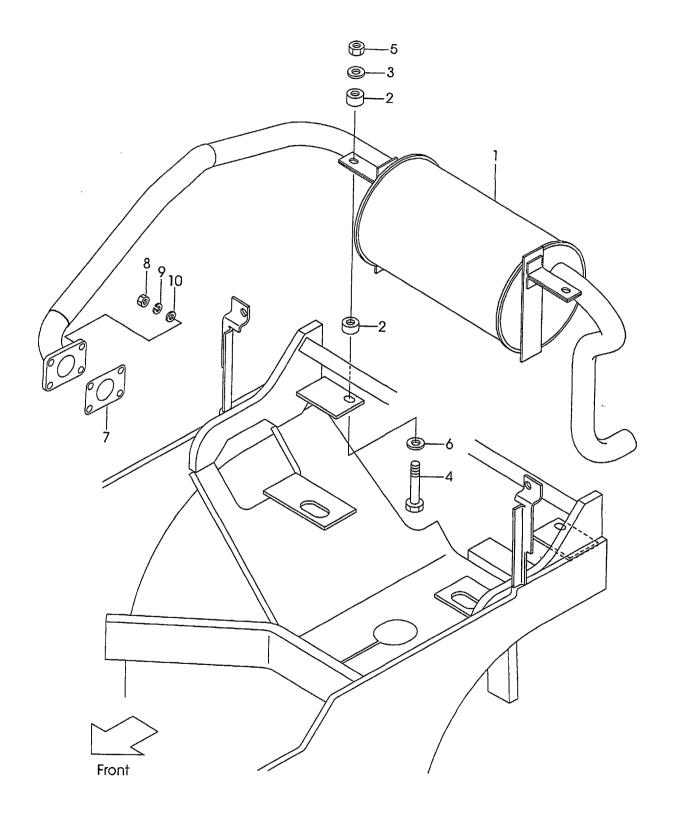

# · · · · Not sold separately.

Materals and specifications subject to change without notice.

CONTENTS CHASSIS

A FG30C6 C FD30C6
B FG30T6 D FD30T6

| CUA9919                          |   | B Fesule |   | U | LD3010   |
|----------------------------------|---|----------|---|---|----------|
| SECTION                          | A | В        | С | D | FIG. NO. |
| ENGINE MOUNT                     | 0 | 0        | 0 | 0 | 1        |
| AIR CLEANER(G-TYPE)              | 0 | 0        |   |   | 2        |
| AIR CLEANER(D-TYPE)              |   |          | 0 | 0 | 3        |
| AIR DUCT(G-TYPE)                 | 0 | 0        |   |   | 4        |
| AIR DUCT(D-TYPE)                 |   |          | 0 | 0 | 5        |
| COOLING UNIT(G-TYPE)             | 0 | 0        |   |   | 6        |
| COOLING UNIT(D-TYPE)             |   |          | 0 | 0 | 7        |
| FUEL SYSTEM(G-TYPE)              | 0 | 0        |   |   | 8        |
| FUEL SYSTEM(D-TYPE)              |   |          | 0 | 0 | 9        |
| EXHAUST SYSTEM(G-TYPE)           | 0 | 0        |   |   | 10       |
| EXHAUST SYSTEM(D-TYPE)           |   |          | 0 | 0 | 11       |
| COMBINATION METER                | 0 | 0        | 0 | 0 | 12       |
| STEERING SHAFT COVER             | 0 | 0        | 0 | 0 | 13       |
| ELECTRIC PARTS(G-TYPE)           | 0 | 0        |   |   | 14       |
| ELECTRIC PARTS(D-TYPE)           |   |          | 0 | 0 | 15       |
| LIGHT UNIT                       | 0 | 0        | 0 | 0 | 16       |
| BACK BUZZER                      | 0 | 0        | 0 | 0 | 17       |
| DRIVE UNIT MOUNT(C-TYPE)         | 0 |          | 0 |   | 18       |
| CLUTCH(C-TYPE)                   | 0 |          | 0 |   | 19 .     |
| MISSION CASE(C-TYPE)             | 0 |          | 0 |   | 20       |
| MISSION GEAR(C-TYPE)             | 0 |          | 0 |   | 21       |
| DRIVE UNIT MOUNT(T-TYPE)         |   | 0        |   | 0 | 22       |
| TORQUE CONVERTER CASE (T-TYPE)   |   | 0        |   | 0 | 23       |
| CHARGING PUMP (T-TYPE)           |   | 0        |   | 0 | 24       |
| MISSION CASE (T-TYPE)            |   | 0        |   | 0 | 25       |
| CLUTCH PACK (T-TYPE)             |   | 0        |   | 0 | 26       |
| CONTROL VALVE (T-TYPE)           |   | 0        |   | 0 | 27       |
| REDUCTION(C-TYPE)(T-TYPE)        | 0 | 0        | 0 | 0 | 28       |
| DIFFERENTIAL(C-TYPE)(T-TYPE)     | 0 | 0        | 0 | 0 | 29       |
| DRIVE AXLE                       | 0 | 0        | 0 | 0 | 30       |
| WHEEL BRAKE                      | 0 | 0        | 0 | 0 | 31       |
| STEERING WHEEL UNIT              | 0 | 0        | 0 | 0 | 32       |
| GEAR BOX                         | 0 | 0        | 0 | 0 | 33       |
| ORBITROL [OBT] <exc></exc>       | 0 | 0        | 0 | 0 | 34       |
| FITTING (GEAR BOX & ORBITROL)    | 0 | 0        | 0 | 0 | 35       |
| DRAG LINK                        | 0 | 0        | 0 | 0 | 36       |
| STEERING AXLE                    | 0 | 0        | 0 | 0 | 37       |
| STEERING AXLE [OBT], <exc></exc> | 0 | 0        | 0 | 0 | 38       |
| AXLE SUPPORT                     | 0 | 0        | 0 | 0 | 39       |
| HUB NUT                          | 0 | 0        | 0 | 0 | 40       |
| FRONT WHEEL                      | 0 | 0        | 0 | 0 | 41       |
| REAR WHEEL                       | 0 | 0        | 0 | 0 | 42       |
| POWER CYLINDER                   | 0 | 0        | 0 | 0 | 43       |