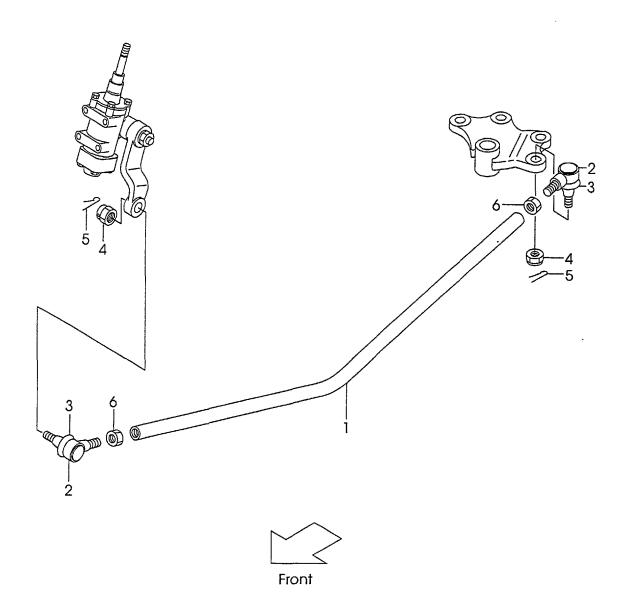

# · · · · Not sold separately.

Materals and specifications subject to change without notice.

CONTENTS CHASSIS

A FG30C6 C FD30C6
B FG30T6 D FD30T6

| CUA9919                          |   | B Fesule |   | U | LD3010   |
|----------------------------------|---|----------|---|---|----------|
| SECTION                          | A | В        | С | D | FIG. NO. |
| ENGINE MOUNT                     | 0 | 0        | 0 | 0 | 1        |
| AIR CLEANER(G-TYPE)              | 0 | 0        |   |   | 2        |
| AIR CLEANER(D-TYPE)              |   |          | 0 | 0 | 3        |
| AIR DUCT(G-TYPE)                 | 0 | 0        |   |   | 4        |
| AIR DUCT(D-TYPE)                 |   |          | 0 | 0 | 5        |
| COOLING UNIT(G-TYPE)             | 0 | 0        |   |   | 6        |
| COOLING UNIT(D-TYPE)             |   |          | 0 | 0 | 7        |
| FUEL SYSTEM(G-TYPE)              | 0 | 0        |   |   | 8        |
| FUEL SYSTEM(D-TYPE)              |   |          | 0 | 0 | 9        |
| EXHAUST SYSTEM(G-TYPE)           | 0 | 0        |   |   | 10       |
| EXHAUST SYSTEM(D-TYPE)           |   |          | 0 | 0 | 11       |
| COMBINATION METER                | 0 | 0        | 0 | 0 | 12       |
| STEERING SHAFT COVER             | 0 | 0        | 0 | 0 | 13       |
| ELECTRIC PARTS(G-TYPE)           | 0 | 0        |   |   | 14       |
| ELECTRIC PARTS(D-TYPE)           |   |          | 0 | 0 | 15       |
| LIGHT UNIT                       | 0 | 0        | 0 | 0 | 16       |
| BACK BUZZER                      | 0 | 0        | 0 | 0 | 17       |
| DRIVE UNIT MOUNT(C-TYPE)         | 0 |          | 0 |   | 18       |
| CLUTCH(C-TYPE)                   | 0 |          | 0 |   | 19 .     |
| MISSION CASE(C-TYPE)             | 0 |          | 0 |   | 20       |
| MISSION GEAR(C-TYPE)             | 0 |          | 0 |   | 21       |
| DRIVE UNIT MOUNT(T-TYPE)         |   | 0        |   | 0 | 22       |
| TORQUE CONVERTER CASE (T-TYPE)   |   | 0        |   | 0 | 23       |
| CHARGING PUMP (T-TYPE)           |   | 0        |   | 0 | 24       |
| MISSION CASE (T-TYPE)            |   | 0        |   | 0 | 25       |
| CLUTCH PACK (T-TYPE)             |   | 0        |   | 0 | 26       |
| CONTROL VALVE (T-TYPE)           |   | 0        |   | 0 | 27       |
| REDUCTION(C-TYPE)(T-TYPE)        | 0 | 0        | 0 | 0 | 28       |
| DIFFERENTIAL(C-TYPE)(T-TYPE)     | 0 | 0        | 0 | 0 | 29       |
| DRIVE AXLE                       | 0 | 0        | 0 | 0 | 30       |
| WHEEL BRAKE                      | 0 | 0        | 0 | 0 | 31       |
| STEERING WHEEL UNIT              | 0 | 0        | 0 | 0 | 32       |
| GEAR BOX                         | 0 | 0        | 0 | 0 | 33       |
| ORBITROL [OBT] <exc></exc>       | 0 | 0        | 0 | 0 | 34       |
| FITTING (GEAR BOX & ORBITROL)    | 0 | 0        | 0 | 0 | 35       |
| DRAG LINK                        | 0 | 0        | 0 | 0 | 36       |
| STEERING AXLE                    | 0 | 0        | 0 | 0 | 37       |
| STEERING AXLE [OBT], <exc></exc> | 0 | 0        | 0 | 0 | 38       |
| AXLE SUPPORT                     | 0 | 0        | 0 | 0 | 39       |
| HUB NUT                          | 0 | 0        | 0 | 0 | 40       |
| FRONT WHEEL                      | 0 | 0        | 0 | 0 | 41       |
| REAR WHEEL                       | 0 | 0        | 0 | 0 | 42       |
| POWER CYLINDER                   | 0 | 0        | 0 | 0 | 43       |